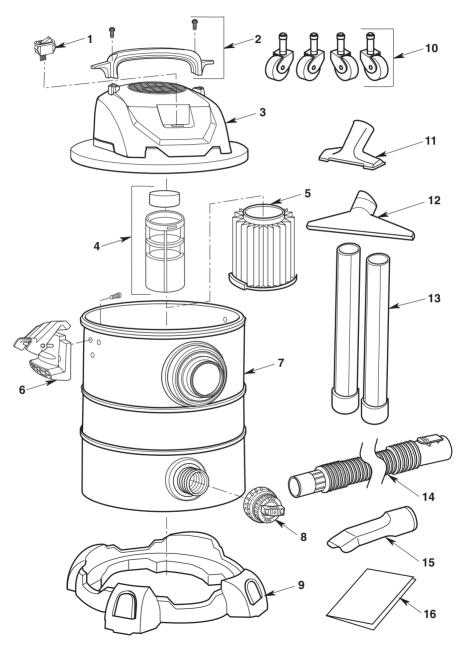

#### RIDGID 10 Gallon / 37 Liters Stainless Steel Wet/Dry Vac Model Numbers WD10500 / WD10600

RIDGID parts are available on-line at www.RIDGIDparts.com Always order by Part Number - Not by Key Number

To reduce the risk of injury from electrical shock, unplug power cord before servicing the electrical parts of the Wet/Dry Vac.

| Key No. | Part No. | Description                               |
|---------|----------|-------------------------------------------|
| 1       | 832086   | Rocker Switch                             |
| 2       | 840090   | Carry Handle                              |
| 3       | 840789   | Power Head Assembly                       |
| 4       | 510205   | Filter Cage Assembly                      |
| 5       | VF4000   | + Cartridge Filter                        |
| 6       | 840092   | Latch Assembly and Hardware               |
| 7       | 836491   | Drum                                      |
| 8       | 73185    | Drain Cap                                 |
| 9       | 840091   | Caddy                                     |
| 10      | 73137    | Casters (set of 4)                        |
| 11      | VT2509   | † Utility Nozzle                          |
| 12      | VT2510   | † Wet Nozzle                              |
| 13      | VT2508   | † Extension Wand                          |
| 14      | 826356-5 | + Hose                                    |
| 15      | VT2503   | † Car Nozzle (Available on Select Models) |
| 16      | SP7001   | Owner's Manual                            |

† These replacement parts may be available where you purchased your Vac.