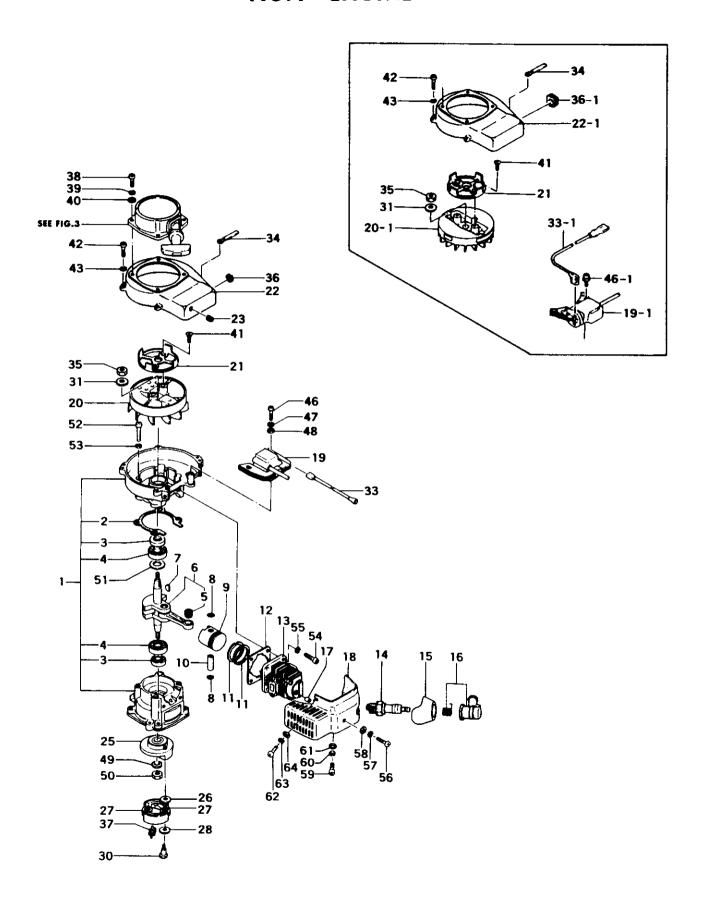

### **Hedge Trimmer**

Model: THT-230

Serial No. -J243610

FIG. 1 ENGINE

|                                                      | JER /                                                                                              |                                                                                                                              | /// / 15                                                                 |
|------------------------------------------------------|----------------------------------------------------------------------------------------------------|------------------------------------------------------------------------------------------------------------------------------|--------------------------------------------------------------------------|
| REF                                                  | NER PARTIER                                                                                        | PARMAME                                                                                                                      | SERVINER REMARKS                                                         |
| 1-001<br>1-001<br>1-002<br>1-003<br>1-004<br>1-005   | 072-0639T-900<br>072-0639T-910<br>090-06000-202<br>999-66122-266<br>999-61600-100                  | CRANK CASE ASS'Y CRANK CASE ASS'Y CRANK CASE GASKET OIL SEAL 12227 BALL BEARING #6001, 28MM/OD NEEDLE BEARING F-79           | 1                                                                        |
| 1-006<br>1-006<br>1-007<br>1-008<br>1-009<br>1-009   | 046-0639W-802                                                                                      | PISTON                                                                                                                       | 1 R -G076701<br>G076702-<br>1 R -G076701<br>G076702-                     |
| 1-010<br>1-011<br>1-011<br>1-012<br>1-013<br>1-014   | 002-06092-803                                                                                      | PISTON RING                                                                                                                  | 1 2 I -H242200 H242201-                                                  |
| 1-015<br>1-016<br>1-017<br>1-018<br>1-019,1          | 157-11666-900<br>011-0630B-200<br>738-0632R-201<br>167-21852-800                                   | SPARK PLUG RUBBER COVER SPARK PLUG CAP ASS'Y CYLINDER COVER COLLAR MUFFLER PROTECTOR IGNITION COIL COMP. IGNITION COIL COMP. | 1 1 1 1 1 1 1 1 1 1 1 1 1 1 1 1 1 1 1                                    |
| 1-020                                                | 155-20512-800<br>  798-0639W-200<br>  112-0639W-200<br>  112-0639W-210                             |                                                                                                                              | -G076701<br>1 N G076702-<br>1 1 -G076701<br>1 N G076702-<br>1 N G076702- |
| 1-025<br>1-025<br>1-026<br>1-027<br>1-027<br>1-028   | 347-0639W-801<br>359-02103-200<br>290-00501-802                                                    | CLUTCH FLANGE COMP. CLUTCH FLANGE COMP. CLUTCH WASHER B CLUTCH SHOE COMP. CLUTCH SHOE COMP. WASHER                           | 1 R -G076701<br>G076702-<br>2 2 N G076702-<br>2 0 76702-                 |
| 1-030<br>1-030<br>1-031<br>1-033,1<br>1-033<br>1-034 | 178-0136M-800<br>178-0639A-800                                                                     | STEP BOLT STEP BOLT FLYWHEEL WASHER STOP CORD COMP. STOP CORD COMP. CORD CLAMP COMP.                                         | 2   N   -G076701   G076702 -                                             |
| 1-035<br>1-035<br>1-036,1<br>1-036<br>1-037<br>1-037 | 327-00201-201                                                                                      | GROMMET<br> Clutch Spring                                                                                                    | 1                                                                        |
| 1-038<br>1-039<br>1-040<br>1-041<br>1-042<br>1-043   | 990-11040-121<br>992-10040-012<br>992-01040-011<br>990-12080-151<br>990-11050-161<br>992-10050-012 | S.VASHER 4<br>VASHER 4<br>F.H. SCREW 6X15<br>SCREW 5X16                                                                      | 4 4 4 2 4 4 4 4 4 4 4 4 4 4 4 4 4 4 4 4                                  |
| 1-046,1<br>1-046<br>1-047<br>1-048<br>1-049          | 990-11050-201<br>992-10050-012<br>992-00050-011<br>992-10080-012                                   | SCREW 5X20<br>S.VASHER 5<br>SMALL VASHER 5                                                                                   | 2                                                                        |
| 1-050<br>1-051<br>1-051                              | 330-00200-210                                                                                      | NUT 8 (L.H. THREAD)<br>GEAR SHAFT SHIM 0.10<br>GEAR SHAFT SHIM 0.15                                                          | 1                                                                        |

| REF            | MER                                             |                          |             | REMARKS |
|----------------|-------------------------------------------------|--------------------------|-------------|---------|
| 1-051          | 330-00200-230                                   | GEAR SHAFT SHIN 0.20     | V SERVE WER | REM     |
| 1-051          | 330-00200-240<br>990-11050-301                  | GEAR SHAFT SHIM 0.30     | v 4         |         |
| 1-054          | 992-10050-012<br>990-11050-201                  | SCREW 5X20               | 4 4         |         |
| 1-056<br>1-057 | 992-10050-012<br>990-11050-181<br>992-10050-012 | SCREW 5X18<br>S.Washer 5 | 1 1         |         |
| 1-058          | 992-01050-011<br>990-11050-121                  | WASHER 5                 |             |         |
| 1-060<br>1-061 | 992-10050-012<br>992-01050-011<br>990-11040-121 | S. WASHER 5<br>Washer 5  |             |         |
| 1-063          | 992-10040-012<br>992-01040-011                  | S. WASHER 4              |             |         |
|                |                                                 |                          |             |         |
|                |                                                 |                          |             |         |
|                |                                                 |                          |             |         |
|                |                                                 |                          |             |         |
|                |                                                 |                          |             |         |
|                |                                                 |                          |             |         |
|                |                                                 |                          |             |         |
|                | :                                               |                          |             |         |
|                |                                                 |                          |             |         |
|                |                                                 |                          |             |         |
|                |                                                 |                          |             | 1       |
|                |                                                 |                          |             |         |
|                |                                                 |                          |             |         |
|                |                                                 |                          |             |         |
|                |                                                 |                          |             |         |
|                |                                                 |                          |             |         |
|                |                                                 |                          |             |         |
|                |                                                 |                          |             |         |
|                |                                                 |                          |             |         |
|                |                                                 |                          |             | Ī       |