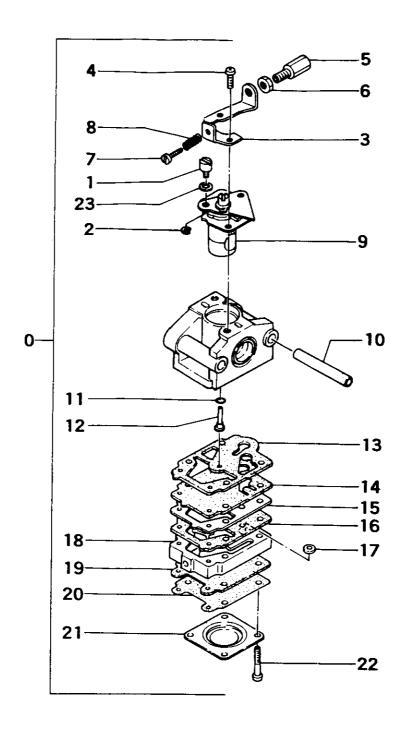

### **Hedge Trimmer**

Model: THT-230

Serial No. -J243610

FIG. 1 ENGINE

|                                                      | JER /                                                                                              |                                                                                                                              | /// / 15                                                                 |
|------------------------------------------------------|----------------------------------------------------------------------------------------------------|------------------------------------------------------------------------------------------------------------------------------|--------------------------------------------------------------------------|
| REF                                                  | NER PARTIER                                                                                        | PARMAME                                                                                                                      | SERVINER REMARKS                                                         |
| 1-001<br>1-001<br>1-002<br>1-003<br>1-004<br>1-005   | 072-0639T-900<br>072-0639T-910<br>090-06000-202<br>999-66122-266<br>999-61600-100                  | CRANK CASE ASS'Y CRANK CASE ASS'Y CRANK CASE GASKET OIL SEAL 12227 BALL BEARING #6001, 28MM/OD NEEDLE BEARING F-79           | 1                                                                        |
| 1-006<br>1-006<br>1-007<br>1-008<br>1-009<br>1-009   | 046-0639W-802                                                                                      | PISTON                                                                                                                       | 1 R -G076701<br>G076702-<br>1 R -G076701<br>G076702-                     |
| 1-010<br>1-011<br>1-011<br>1-012<br>1-013<br>1-014   | 002-06092-803                                                                                      | PISTON RING                                                                                                                  | 1 2 I -H242200 H242201-                                                  |
| 1-015<br>1-016<br>1-017<br>1-018<br>1-019,1          | 157-11666-900<br>011-0630B-200<br>738-0632R-201<br>167-21852-800                                   | SPARK PLUG RUBBER COVER SPARK PLUG CAP ASS'Y CYLINDER COVER COLLAR MUFFLER PROTECTOR IGNITION COIL COMP. IGNITION COIL COMP. | 1 1 1 1 1 1 1 1 1 1 1 1 1 1 1 1 1 1 1                                    |
| 1-020                                                | 155-20512-800<br>  798-0639W-200<br>  112-0639W-200<br>  112-0639W-210                             |                                                                                                                              | -G076701<br>1 N G076702-<br>1 1 -G076701<br>1 N G076702-<br>1 N G076702- |
| 1-025<br>1-025<br>1-026<br>1-027<br>1-027<br>1-028   | 347-0639W-801<br>359-02103-200<br>290-00501-802                                                    | CLUTCH FLANGE COMP. CLUTCH FLANGE COMP. CLUTCH WASHER B CLUTCH SHOE COMP. CLUTCH SHOE COMP. WASHER                           | 1 R -G076701<br>G076702-<br>2 2 N G076702-<br>2 0 76702-                 |
| 1-030<br>1-030<br>1-031<br>1-033,1<br>1-033<br>1-034 | 178-0136M-800<br>178-0639A-800                                                                     | STEP BOLT STEP BOLT FLYWHEEL WASHER STOP CORD COMP. STOP CORD COMP. CORD CLAMP COMP.                                         | 2   N   -G076701   G076702 -                                             |
| 1-035<br>1-035<br>1-036,1<br>1-036<br>1-037<br>1-037 | 327-00201-201                                                                                      | GROMMET<br> Clutch Spring                                                                                                    | 1                                                                        |
| 1-038<br>1-039<br>1-040<br>1-041<br>1-042<br>1-043   | 990-11040-121<br>992-10040-012<br>992-01040-011<br>990-12080-151<br>990-11050-161<br>992-10050-012 | S.VASHER 4<br>VASHER 4<br>F.H. SCREW 6X15<br>SCREW 5X16                                                                      | 4 4 4 2 4 4 4 4 4 4 4 4 4 4 4 4 4 4 4 4                                  |
| 1-046,1<br>1-046<br>1-047<br>1-048<br>1-049          | 990-11050-201<br>992-10050-012<br>992-00050-011<br>992-10080-012                                   | SCREW 5X20<br>S.VASHER 5<br>SMALL VASHER 5                                                                                   | 2                                                                        |
| 1-050<br>1-051<br>1-051                              | 330-00200-210                                                                                      | NUT 8 (L.H. THREAD)<br>GEAR SHAFT SHIM 0.10<br>GEAR SHAFT SHIM 0.15                                                          | 1                                                                        |

| REF            | MER                                             |                          |             | REMARKS |
|----------------|-------------------------------------------------|--------------------------|-------------|---------|
| 1-051          | 330-00200-230                                   | GEAR SHAFT SHIN 0.20     | V SERVE WER | REM     |
| 1-051          | 330-00200-240<br>990-11050-301                  | GEAR SHAFT SHIM 0.30     | v 4         |         |
| 1-054          | 992-10050-012<br>990-11050-201                  | SCREW 5X20               | 4 4         |         |
| 1-056<br>1-057 | 992-10050-012<br>990-11050-181<br>992-10050-012 | SCREW 5X18<br>S.Washer 5 | 1 1         |         |
| 1-058          | 992-01050-011<br>990-11050-121                  | WASHER 5                 |             |         |
| 1-060<br>1-061 | 992-10050-012<br>992-01050-011<br>990-11040-121 | S. WASHER 5<br>Washer 5  |             |         |
| 1-063          | 992-10040-012<br>992-01040-011                  | S. WASHER 4              |             |         |
|                |                                                 |                          |             |         |
|                |                                                 |                          |             |         |
|                |                                                 |                          |             |         |
|                |                                                 |                          |             |         |
|                |                                                 |                          |             |         |
|                |                                                 |                          |             |         |
|                |                                                 |                          |             |         |
|                | :                                               |                          |             |         |
|                |                                                 |                          |             |         |
|                |                                                 |                          |             |         |
|                |                                                 |                          |             | 1       |
|                |                                                 |                          |             |         |
|                |                                                 |                          |             |         |
|                |                                                 |                          |             |         |
|                |                                                 |                          |             |         |
|                |                                                 |                          |             |         |
|                |                                                 |                          |             |         |
|                |                                                 |                          |             |         |
|                |                                                 |                          |             |         |
|                |                                                 |                          |             | Ī       |