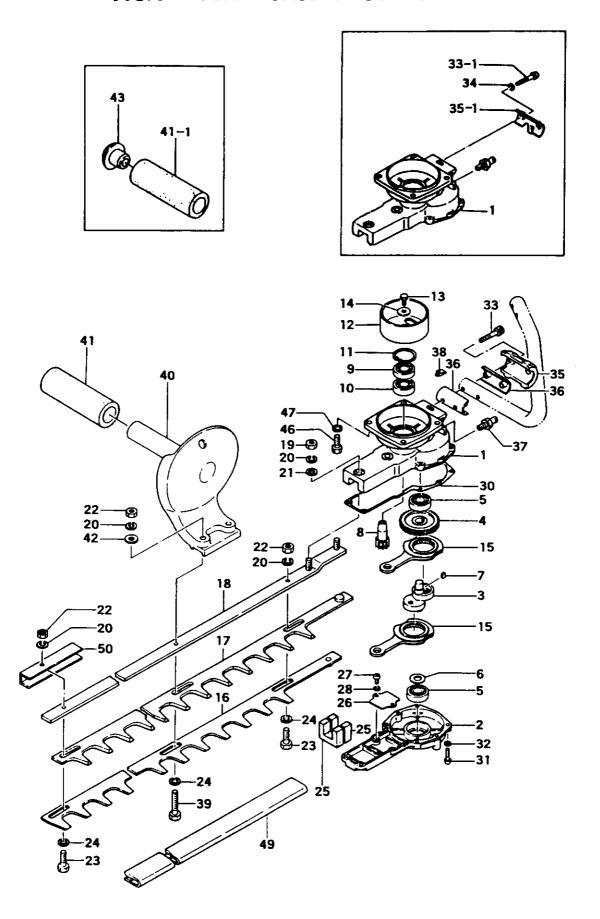

FIG.6 GEAR CASE & CUTTER

| OE!                                                  | MER CARINER                                                                       | PARTIANE                                                                                                                                         | SE SECHNING REMARKS                                                                   |
|------------------------------------------------------|-----------------------------------------------------------------------------------|--------------------------------------------------------------------------------------------------------------------------------------------------|---------------------------------------------------------------------------------------|
| 6-001<br>8-001<br>6-002<br>6-003<br>6-004<br>6-005   | 300-33230-210<br>300-33230-220<br>301-33230-200<br>100-33210-203<br>307-33230-200 | GEAR CASE A<br>GEAR CASE A<br>GEAR CASE B<br>CAN SHAFT                                                                                           | 1   -G234770<br>1   M   G234771-<br>1   1<br>2   -G234771-                            |
| 6-006<br>6-006<br>6-006<br>6-007<br>6-008<br>6-009   | 016-35100-201<br>022-35100-200<br>068-00300-200<br>306-33230-210                  | SHAFT SHIM 0.1 (9.3X18)<br>SHAFT SHIM 0.2 (9.3X18)<br>SHAFT SHIM 0.3 (9.3X18)<br>WOOD-RUFF KEY 3X10X3.7<br>GEAR 1<br>BALL BEARING 6000D, 26MM/OD | V V V V 1 1 1 1 1 1 1 1 1 1 1 1 1 1 1 1                                               |
| 6-010<br>6-011<br>6-012<br>6-013<br>6-014<br>6-015   | 993-51026-002<br>288-0602W-821<br>990-21050-106<br>368-32350-200                  | BALL BEARING #6000, 26NM/OD<br>STOP RING C-26 IN<br>CLUTCH DRUM COMP.<br>H.T. BOLT 5X10<br>BRAKE SHAFT WASHER<br>CAM ROD COMP.                   |                                                                                       |
| 6-016<br>6-017<br>6-018<br>6-019<br>6-020<br>6-021   | 121-33202-203                                                                     | S. VASHER 6                                                                                                                                      | 1 1 1 2 7 7 2 7 2 7 9 9 9 9 9 9 9 9 9 9 9 9 9                                         |
| 6-022<br>6-023<br>6-024<br>6-025<br>6-026<br>6-027   | 124-33202-206<br>129-33202-201<br>085-33230-200                                   | GREASE SEAL A<br>CAN ROD GUIDE PLATE                                                                                                             | 5 4 5 2 1 2 1 2 1 2 1 2 1 2 1 2 1 2 1 2 1 2                                           |
| 6-028<br>6-030<br>6-031<br>6-032<br>6-033,1<br>6-033 | 990-11040-161<br>992-10040-012<br>990-11050-271                                   | GEAR CASE GASKET<br>SCREW 4X16<br>S.WASHER 4                                                                                                     | 2<br>1<br>6<br>6<br>2<br>2<br>N G234770<br>G234771-                                   |
| 6-034<br>6-035,1<br>6-035<br>6-036<br>6-036          | 057-33250-200<br>060-33250-200<br>060-33250-200                                   | S.WASHER 5 HANDLE HOLDER HANDLE HOLDER DAMPER RUBBER DAMPER RUBBER DAMPER RUBBER                                                                 | 2 D G234771-<br>1 -G234770<br>1 N G234771-<br>2 N G234771-<br>2 H161320<br>P H161321- |
| 6-037<br>6-038<br>6-039<br>6-040<br>6-041,1          | 176-33410-200<br>125-33202-205<br>051-33210-820                                   |                                                                                                                                                  | 1                                                                                     |
| 6-042<br>6-043<br>6-046<br>6-047<br>6-049<br>6-050   | 992-10060-012<br>138-33215-202                                                    | GROWNET<br>PLUS BOLT 6X16                                                                                                                        | 1 D H242201-                                                                          |
|                                                      |                                                                                   |                                                                                                                                                  |                                                                                       |
|                                                      |                                                                                   |                                                                                                                                                  |                                                                                       |