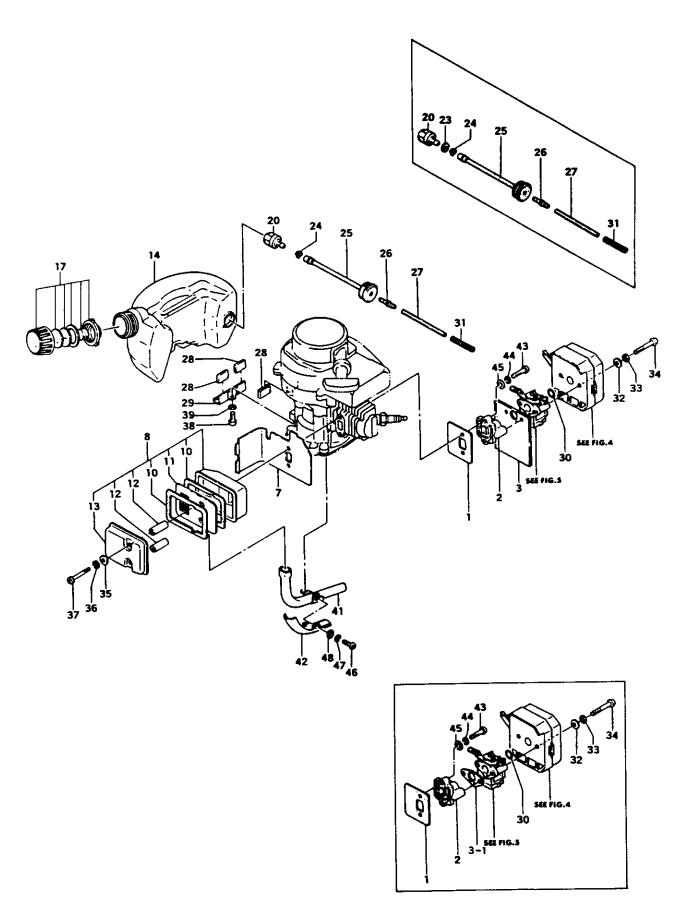

#### FIG.2 ENGINE COMPONENTS

| /                                                     | -4                                                                                                 |                                                                                                                             |                                           |                                      | - 6    |
|-------------------------------------------------------|----------------------------------------------------------------------------------------------------|-----------------------------------------------------------------------------------------------------------------------------|-------------------------------------------|--------------------------------------|--------|
| ae.                                                   | NER PARTIER                                                                                        | PARTHAME                                                                                                                    | 100                                       | SERVA NER P                          | EMPRIS |
| 2-001<br>2-002<br>2-002<br>2-003, 1<br>2-003<br>2-007 | 403-0602K-201<br>404-0639W-801<br>404-0639W-802<br>402-0602K-200                                   | INLET MANIFOLD GASKET<br>CARBURETOR INSULATOR COMP.<br>CARBURETOR INSULATOR COMP.<br>CARBURETOR GASKET<br>CARBURETOR GASKET | 1 R -G2:<br>1 R -G2:<br>1 R -G2:          | 34770<br>34771 -<br>34770<br>34771 - |        |
| 2-008<br>2-010<br>2-011<br>2-012<br>2-013<br>2-014    | 739-0602B-200<br>722-0602B-800<br>740-0602B-201                                                    | MUFFLER ASS'Y MUFFLER COUPLING GASKET MUFFLER PARTITION PLATE COMP. MUFFLER COLLAR MUFFLER BODY B COMP. TANK                | 1 2 1 2 1 2 1 1 1 1 1 1 1 1 1 1 1 1 1 1   |                                      |        |
| 2-017<br>2-020<br>2-020<br>2-023<br>2-024<br>2-025    | 675-06020-900                                                                                      | CLIP 7                                                                                                                      | 1 G2:                                     | 34770<br>34771-<br>34771-            |        |
| 2-026<br>2-027<br>2-028<br>2-029<br>2-030<br>2-031    | 655-06100-200<br>653-06000-200<br>431-0602K-200                                                    | PIPE JOINT FUEL PIPE 3X5X110 FUEL TANK CUSHION RUBBER FUEL TANK BRACKET AIR CLEANER GASKET FUEL PIPE COIL                   | 1<br>1<br>4<br>1<br>1<br>1                |                                      |        |
| 2-032<br>2-033<br>2-034<br>2-034<br>2-035<br>2-036    | 992-00050-011<br>992-10050-012<br>990-11050-701<br>990-11050-451<br>992-01050-011<br>992-10050-012 | SCREW 5X70<br>SCREW 5X45<br>WASHER 5                                                                                        | 2<br>2<br>2<br>2<br>2<br>2<br>2<br>2<br>2 |                                      |        |
| 2-037<br>2-038<br>2-039<br>2-041<br>2-042<br>2-043    |                                                                                                    | SCREW 5X14 S.WASHER 5 TAIL PIPE COMP. MUFFLER PROTECTOR B                                                                   | 2<br>1<br>1<br>1<br>1<br>1<br>2<br>N      |                                      |        |
| 2-043<br>2-044<br>2-045<br>2-046<br>2-047<br>2-048    | 990-11050-241<br>992-10050-012<br>992-00050-011<br>990-11040-101<br>992-10040-012<br>992-01040-011 | S. WASHER 5<br>SMALL WASHER 5<br>SCREW 4X10<br>S. WASHER 4                                                                  | 2<br>2<br>2<br>2<br>1<br>1                |                                      |        |
|                                                       |                                                                                                    |                                                                                                                             |                                           |                                      |        |
|                                                       |                                                                                                    |                                                                                                                             |                                           |                                      |        |
|                                                       |                                                                                                    |                                                                                                                             |                                           |                                      |        |
|                                                       |                                                                                                    |                                                                                                                             |                                           |                                      |        |

#### FIG.4 AIR CLEANER

| RES                                       | HER PARTIER                    | PARMANE                 | SERIANDER REMARKS |
|-------------------------------------------|--------------------------------|-------------------------|-------------------|
| 4-000<br>4-001<br>4-002<br>4-003<br>4-004 | 424-0602K-201                  |                         |                   |
| 4-005                                     | 528-0602D-200<br>423-0602K-210 | CHOKE PLATE, V/2NN HOLE |                   |

#### FIG.5 CARBURETOR

| /                                                  | <u>a</u> /                                                                                         |                                                                                              |                                                      |
|----------------------------------------------------|----------------------------------------------------------------------------------------------------|----------------------------------------------------------------------------------------------|------------------------------------------------------|
| REF                                                | MER                                                                                                | CARBURETOR ASS'Y WY-84                                                                       | SE SERVINER REMARKS                                  |
| 5-000<br>5-000<br>5-000<br>5-000<br>5-001<br>5-001 | 455-25102-901<br>455-25102-902<br>455-25102-902                                                    | CARBURETOR ASS'Y WY-8B<br>CARBURETOR ASS'Y WY-8B<br>CARBURETOR ASS'Y WY-8C<br>SWIVEL         | 1 P -G234770<br>-H020391<br>1 R -H020391<br>H020392- |
| 5-002<br>5-003<br>5-004<br>5-005<br>5-006<br>5-007 | 514-25100-200<br>614-25100-200<br>613-25100-200                                                    | STOP RING ADJUSTER STAY THROTTLE SET SCREW CABLE ADJUSTER CABLE ADJUST NUT IDLE ADJUST SCREW | 1 1 2 1 1 1 1 1 1 1 1 1 1 1 1 1 1 1 1 1              |
| 5-008<br>5-009<br>5-009<br>5-010<br>5-011<br>5-012 | 488-25100-800                                                                                      | O-RING                                                                                       | 1 1 N -G234770 G234771-                              |
| 5-012<br>5-012<br>5-012<br>5-012<br>5-013<br>5-014 | 599-2000W-460<br>599-2000W-460<br>599-25100-248<br>599-2000W-480<br>577-25100-200<br>576-25100-200 | MAIN JET #46<br>MAIN JET #48<br>MAIN JET #48                                                 | 1 N -H020391<br>1 N -H020391<br>1 N H020392-         |
| 5-015<br>5-016<br>5-017<br>5-017<br>5-018<br>5-019 | 578-25001-200<br>578-25007-200<br>575-25100-800                                                    | CIRCUIT PLATE<br>INLET SCREEN                                                                | 1 1 1 R -G234770 G234771-                            |
| 5-020<br>5-021<br>5-021<br>5-022<br>5-022<br>5-023 | 476-25004-200<br>476-25006-200<br>548-25101-200<br>548-25100-200                                   |                                                                                              | 1 1 1 1 1 1 1 1 1 1 1 1 1 1 1 1 1 1 1                |
|                                                    |                                                                                                    |                                                                                              |                                                      |
|                                                    |                                                                                                    |                                                                                              |                                                      |
|                                                    |                                                                                                    |                                                                                              |                                                      |
|                                                    |                                                                                                    |                                                                                              |                                                      |
|                                                    |                                                                                                    |                                                                                              |                                                      |