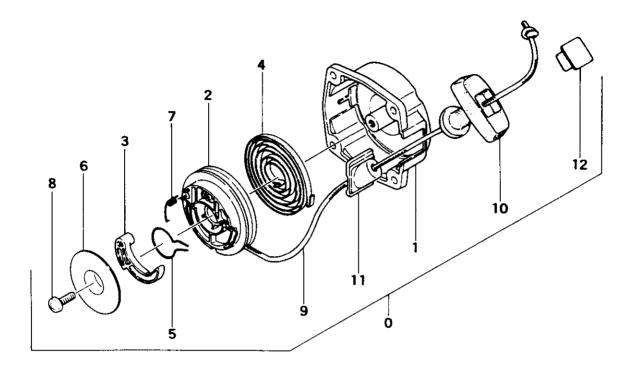

#### FIG.3 RECOIL STARTER

| REF            | NER PARTER    | PARNAME                                  | SERIA NER REMARKS |
|----------------|---------------|------------------------------------------|-------------------|
| 3-000          |               | RECOIL STARTER BODY ASS'Y                | 1                 |
| 3-001<br>3-002 |               | RECOIL STARTER BODY<br>STARTER ROPE REEL |                   |
| 3-003          | 788-01250-200 | STARTER PAVL                             |                   |
| 3-004          | 779-01250-200 | RECOIL SPRING<br> FRICTION SPRING        |                   |
| 3-005          | 836-06092-200 | FRICTION SPRING                          |                   |
| 3-006          |               | FRICTION PLATE                           |                   |
| 3-007          | 832-01250-200 |                                          |                   |
| 3-008<br>3-009 | 990-15050-121 |                                          |                   |
| 3-010          |               | STARTER HANDLE                           |                   |
| 3-011          | 780-06150-200 | ROPE GUIDE                               |                   |
| 3-012          | 795-0602K-200 | STARTER HANDLE CAP                       | 1                 |