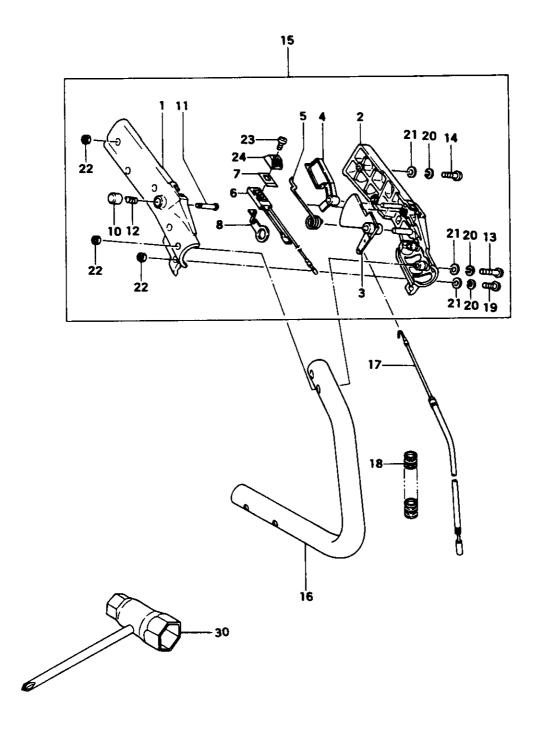

#### FIG.7 HANDLE

| _                                         | AP /                                                                              |                                               | /// 15                          |
|-------------------------------------------|-----------------------------------------------------------------------------------|-----------------------------------------------|---------------------------------|
| REF.                                      | PARNER                                                                            | PARTHAME                                      | SERVINER REMARKS                |
| 7-001<br>7-002<br>7-003<br>7-004<br>7-005 | 053-33231-220<br>054-33231-220<br>230-33210-201<br>231-33210-200<br>061-32600-201 | HANDLE GRIP A HANDLE GRIP B THROTTLE LEVER    | 1<br>1<br>1<br>1<br>1<br>1<br>1 |
| 7-008<br>7-010<br>7-011<br>7-012          | 319-37900-200<br>725-32600-202<br>064-32530-200                                   | PUSH PIN<br>STOPPER SPRING                    | 1<br>1<br>1<br>1<br>1<br>2      |
| 7-015<br>7-016<br>7-016<br>7-017          | 050-33250-201<br>050-33250-210<br>885-0639T-800                                   | HANDLE GRIP ASS'Y<br>HANDLE A                 | 1                               |
| 7-019<br>7-020<br>7-021<br>7-022          | 990-11040-141<br>992-10040-012                                                    | S.WASHER 4<br>SMALL WASHER 4<br>U-NUT 4       | 1 3 6 6 6 6 1 1                 |
| 7-024<br>7-030                            | 258-11600-200<br>036-29331-501                                                    | BUTTON STOP<br>COMBI. BOX SPANNER 10X19 ,PLUS |                                 |
|                                           |                                                                                   |                                               |                                 |
|                                           |                                                                                   |                                               |                                 |
|                                           |                                                                                   |                                               |                                 |
|                                           |                                                                                   |                                               |                                 |
|                                           |                                                                                   |                                               |                                 |
|                                           |                                                                                   |                                               |                                 |
|                                           |                                                                                   |                                               |                                 |