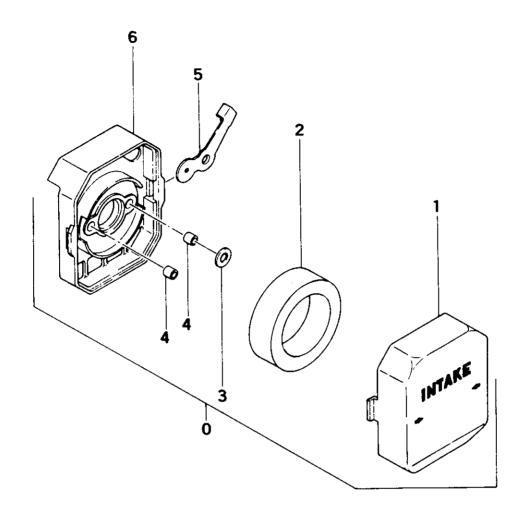

#### FIG.4 AIR CLEANER

| RES                                       | HER PARTIER                    | PARMANE                 | SERIANDER REMARKS |
|-------------------------------------------|--------------------------------|-------------------------|-------------------|
| 4-000<br>4-001<br>4-002<br>4-003<br>4-004 | 424-0602K-201                  |                         |                   |
| 4-005                                     | 528-0602D-200<br>423-0602K-210 | CHOKE PLATE, V/2NN HOLE |                   |