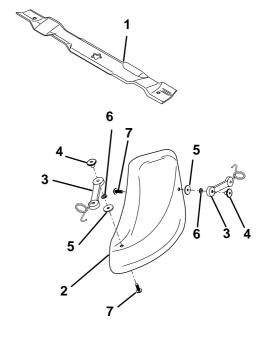

## REPAIR PARTS

## MODEL NO. MK460A, PRODUCT NO. 954 04 06-12

| KEY<br>NO. | PART<br>NO.  | DESCRIPTION     |
|------------|--------------|-----------------|
| 1          | 532 15 24-43 | Blade, Mulching |
| 2          | 532 14 55-79 | Mulcher Plate   |
| 3          | 532 16 07-93 | Latch Hook      |
| 4          | 532 12 50-04 | Nut, Weld       |
| 5          | 819 06 12-16 | Washer #10      |
| 6          | 810 07 10-00 | Washer, Lock#10 |
| 7          | 871 16 10-10 | Screw           |