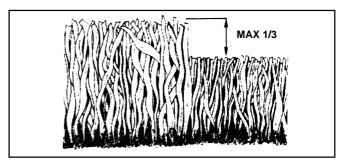

## **MULCHING MOWING TIPS**

**IMPORTANT:** FOR BEST PERFORMANCE, KEEP MOWER HOUSING FREE OF BUILT-UP GRASS AND TRASH. CLEAN AFTER EACH USE.

- The special mulching blade will recut the grass clippings many times and reduce them in size so that as they fall onto the lawn they will disperse into the grass and not be noticed. Also, the mulched grass will biodegrade quickly to provide nutrients for the lawn. Always mulch with your highest engine (blade) speed as this will provide the best recutting action of the blades.
- Avoid cutting your lawn when it is wet. Wet grass tends to form clumps and interferes with the mulching action. The best time to mow your lawn is the early afternoon. At this time the grass has dried and the newly cut area will not be exposed to the direct sun.
- For best results, adjust the mower cutting height so that the mower cuts off only the top one-third of the grass blades (See Fig. 4). For extremely heavy mulching, reduce your width of cut and mow slowly.

FIG. 4

- Certain types of grass and grass conditions may require that an area be mulched a second time to completely hide the clippings. When doing a second cut, mow across or perpendicular to the first cut path.
- Change your cutting pattern from week to week. Mow north to south one week then change to east to west the next week. This will help prevent matting and graining of the lawn.