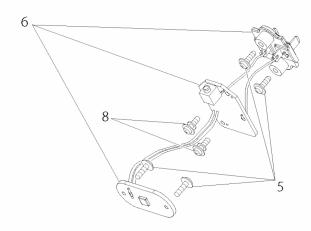

## Products with multiple versions are listed in subsiding order with the newest version on top not indented

| Fig # | Part ID    | Part Name                           | Quantity |
|-------|------------|-------------------------------------|----------|
| 1     | GM00001147 | HEAD COVER, ML100W                  | 1        |
| 2     | GM00001155 | CAUTION LABEL, ML100W               | 1        |
| 3     | GM00001145 | LENS, ML100W                        | 1        |
| 4     | GM00001144 | REFLECTOR, ML100W                   | 1        |
| 5     | GM00001143 | TAPPING SCREW 2.3X6 BB, ML100W      | 4        |
| 6     | GM00001243 | CIRCUIT BOARD ASS'Y, ML100W         | 1        |
|       | GM00001196 | CIRCUIT BOARD ASS'Y, ML100W         |          |
|       | GM00001142 | CIRCUIT BOARD ASS'Y, ML100W         |          |
| 8     | GM00001141 | TAPPING SCREW 2.3X6 BB W/FW, ML100W | 2        |
| 9     | GM00001140 | SWITCH COVER, ML100W                | 1        |
| 10    | GM00001139 | MAIN HOUSING ASS'Y, ML100W          | 1        |