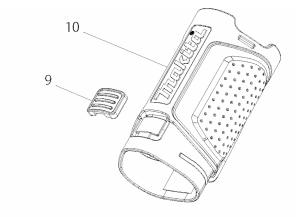

## Products with multiple versions are listed in subsiding order with the newest version on top not indented

| Fig # | Part ID    | Part Name                           | Quantity |
|-------|------------|-------------------------------------|----------|
| 1     | GM00001147 | HEAD COVER, ML100W                  | 1        |
| 2     | GM00001155 | CAUTION LABEL, ML100W               | 1        |
| 3     | GM00001145 | LENS, ML100W                        | 1        |
| 4     | GM00001144 | REFLECTOR, ML100W                   | 1        |
| 5     | GM00001143 | TAPPING SCREW 2.3X6 BB, ML100W      | 4        |
| 6     | GM00001243 | CIRCUIT BOARD ASS'Y, ML100W         | 1        |
|       | GM00001196 | CIRCUIT BOARD ASS'Y, ML100W         |          |
|       | GM00001142 | CIRCUIT BOARD ASS'Y, ML100W         |          |
| 8     | GM00001141 | TAPPING SCREW 2.3X6 BB W/FW, ML100W | 2        |
| 9     | GM00001140 | SWITCH COVER, ML100W                | 1        |
| 10    | GM00001139 | MAIN HOUSING ASS'Y, ML100W          | 1        |