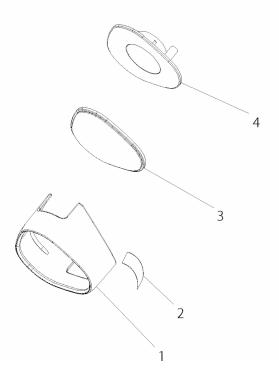

## Products with multiple versions are listed in subsiding order with the newest version on top not indented

| Fig # | Part ID    | Part Name                           | Quantity |
|-------|------------|-------------------------------------|----------|
| 1     | GM00001147 | HEAD COVER, ML100W                  | 1        |
| 2     | GM00001155 | CAUTION LABEL, ML100W               | 1        |
| 3     | GM00001145 | LENS, ML100W                        | 1        |
| 4     | GM00001144 | REFLECTOR, ML100W                   | 1        |
| 5     | GM00001143 | TAPPING SCREW 2.3X6 BB, ML100W      | 4        |
| 6     | GM00001243 | CIRCUIT BOARD ASS'Y, ML100W         | 1        |
|       | GM00001196 | CIRCUIT BOARD ASS'Y, ML100W         |          |
|       | GM00001142 | CIRCUIT BOARD ASS'Y, ML100W         |          |
| 8     | GM00001141 | TAPPING SCREW 2.3X6 BB W/FW, ML100W | 2        |
| 9     | GM00001140 | SWITCH COVER, ML100W                | 1        |
| 10    | GM00001139 | MAIN HOUSING ASS'Y, ML100W          | 1        |