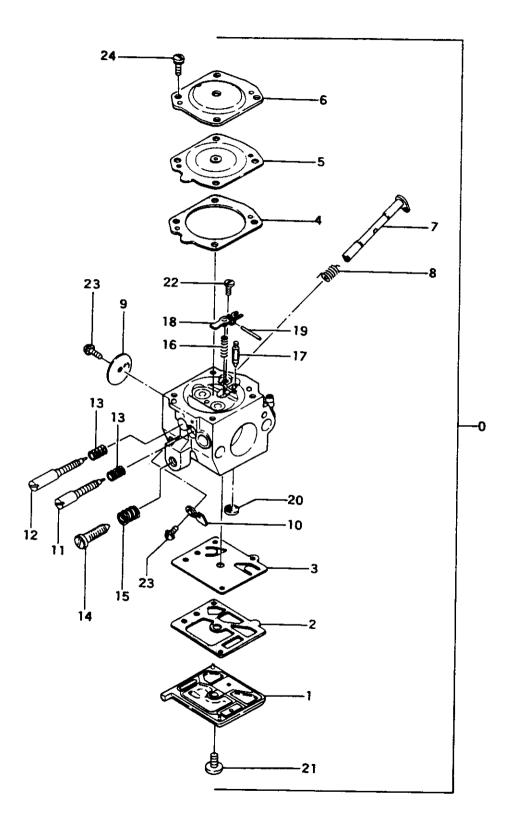

X.HOLE,8X35     | 1 |   | D |           |               |
| 53   | 990-51050-203 | BOLT,HEX.HOLE,5X20     | 2 |   | С |           |               |
| 54   | 990-11040-101 | SCREW,4X10             | 4 |   | A |           |               |
|      |               |                        |   |   |   |           |               |
|      | 992-10040-012 | WASHER,S,4             | 4 |   | в |           |               |
|      | 992-00040-011 | WASHER,4               | 4 |   | В |           |               |
| 61   | 992-01050-011 | WASHER,5               | 2 |   | A |           |               |
| 62   | 992-10080-012 | WASHER,S,8             | 1 |   | в |           |               |
|      |               |                        |   |   |   |           |               |

## FIG.7 CARBURETOR



#### EHC-120 PARTS LISTING

| REF. | PART NO.      | PART DESCRIPTION    | Q  | С | s | SERIAL NO | REMARKS                         |
|------|---------------|---------------------|----|---|---|-----------|---------------------------------|
| 0    | 455-25012-902 | CARBURETOR, ASS'Y   | 1  |   |   | ~L250377  |                                 |
| 0    | 455-25036-90  | CARBURETOR, ASS'Y   | 1  |   |   | L250378~  |                                 |
| 1    | 575-25012-200 | BODY,PUMP           | 1  |   | D |           |                                 |
| 2    | ~~~           | *GASKET,PUMP        | 1  |   | С |           |                                 |
| 3    | ~~~           | *DIAPHRAGM,PUMP     | 1  |   | С |           | * Contained in Carb. Repair Kit |
| 4    | ~~~           | *GA