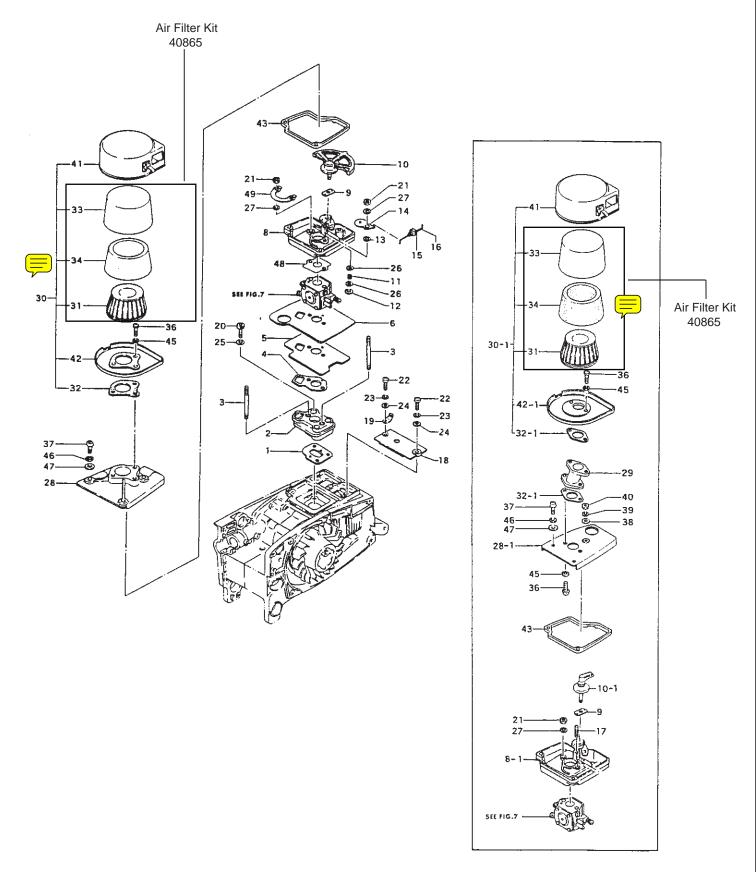

## EHC-120 OPTIONS AND ACCESSORIES

700109 2.8 oz. Bottle, 1 Gallon Size (24\*) 700108 16 oz. Self-measuring Bottle (24\*) 700110 1 Gallon Jug Commercial Size (6\*) \* Case Quantity