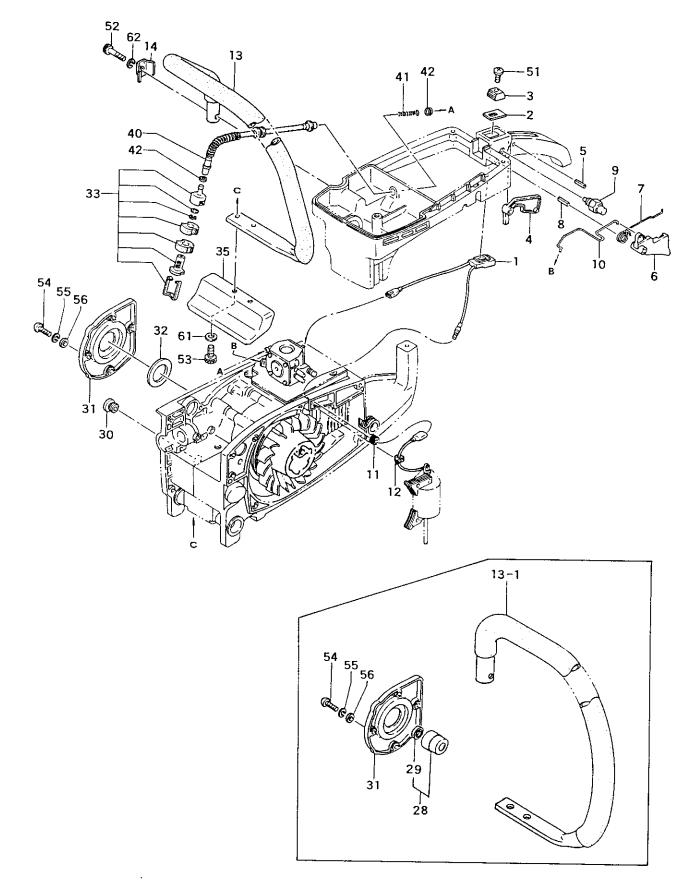

## FIG.1 ENGINE

٠.

#### EHC-120 PARTS LISTING

| REF.     | PART NO.      | PART DESCRIPTION        |       |   |     | SERIAL NO            | REMARKS                           |
|----------|---------------|-------------------------|-------|---|-----|----------------------|-----------------------------------|
| 1        | 072-11622-910 | CRANKCASE,ASS'Y         | 1     |   | D   |                      | Includes bearings, seals & gasket |
| 2        | 999-61620-206 | BEARING, BALL, #6202a12 | 2     |   | C   |                      |                                   |
| 3        | 999-66122-240 | SEAL,OIL,12227          | 1     |   | A   |                      |                                   |
| 4        | 999-66253-512 | SEAL,OIL,#25356         | 1     |   | c   | ~G148808             |                                   |
| 4        | 999-66253-500 | SEAL,OIL,#25357         | 1     |   | c   | G148809~             |                                   |
| 5        | 090-11650-200 | GASKET,CRANKCASE        | 1     |   | c   |                      |                                   |
|          |               |                         |       | ĺ |     |                      |                                   |
| 6        | 999-66253-516 | SEAL,OIL,#25355         | 1     |   | C   |                      |                                   |
| 8        | 046-11622-800 | CRANKSHAFT              | 1     |   | D   | ~K003550             |                                   |
| 8        | 046-11622-810 | CRANKSHAFT              | 1     |   | D   | K003551~             |                                   |
| 9        | 999-62121-631 | BEARING,NEEDLE          | 1     |   | c   | ~K003550             |                                   |
| 9        | 999-62121-639 | BEARING,NEEDLE,KTV12162 | 1     |   | C   | K003551~             |                                   |
| 10       | 071-11600-230 | SHIM,16X21X.20          | 1     |   | D ; |                      | Shims are "as needed" to obtain   |
|          |               |                         |       |   |     |                      | correct c/s side clearance.       |
| 10       | 071-11600-240 | SHIM,16X21X.30          | 1     |   | D   |                      |                                   |
| 13       | 036-11666-200 | COLLAR, PISTON PIN      | 2     |   | C   | K003551~             |                                   |
| 15       | 068-10100-200 | KEY,WOODRUFF,3X13X4.5   | 1     |   | C   |                      |                                   |
| 16       | 031-11650-212 | PISTON                  | 1     |   | C   |                      |                                   |
| 17       | 037-12000-200 | PIN, PISTON, 12X38.3    | 1     |   | C   |                      |                                   |
| 18       | 039-12000-201 | CIRCLIP, PISTON PIN     | 2     |   | C   |                      |                                   |
|          |               |                         |       |   |     |                      |                                   |
| 1        | 041-11650-220 | RING, PISTON            | 2     |   | В   |                      |                                   |
|          | 017-11650-200 | GASKET,CYLINDER         | 2     |   | в   |                      |                                   |
|          |               | CYLINDER                | 1     |   | C   |                      |                                   |
|          |               | PLUG,SPARK              | 1     |   | D   |                      |                                   |
|          | 155-20752-902 | ROTOR, MAGNETO ASS'Y    | 1     |   |     | ~N073450             |                                   |
| 23       | 155-21738-80  | ROTOR,MAGNETO           | 1     |   | C   | N073451~             |                                   |
|          | 700 00001 000 |                         |       |   |     |                      |                                   |
|          |               | WASHER, RECOIL STARTER  | 2     |   | • • | ~E109841             |                                   |
|          |               | WASHER, STARTER         | 2     |   | ł 1 | ~N073450             |                                   |
|          |               | SPRING, STARTER PAWL    | $ ^2$ |   |     | ~N073450             |                                   |
| 26       | 788-11600-210 | PAWL,STARTER            | 2     |   | C   | ~N073450             |                                   |
| 27<br>28 | 793-10200-202 |                         | 2     |   | C   |                      |                                   |
| 20       | 066-00601-200 | NUT,FLYWHEEL            |       |   | D   |                      |                                   |
| 29       | 065-0000-200  | WASHER, FLYWHEEL        | 4     |   | D   |                      |                                   |
| 30       | 167-21509-802 | COIL,IGNITION           |       |   | c   |                      |                                   |
| 30       | 159-21401-870 | IGNITOR,TTI-ID          |       |   |     | ~F072595             |                                   |
|          | -             | IGNITOR,TTI-6D          |       | ł |     | ~F072595<br>F072596~ |                                   |
| 32       | 198-05015-800 | CLAMP,CORD              |       |   | c   | 1012000~             |                                   |
| 33       | 203-04015-202 | GROMMET, PRIMARY CORD   | 2     |   | c   |                      |                                   |
|          |               |                         |       |   |     |                      |                                   |
| 34       | 173-11600-800 | CORD, PRIMARY           | 1     |   | c   |                      |                                   |
| 35       | 157-01570-900 | CAP,SPARK PLUG,ASS'Y    |       |   | c   |                      |                                   |
| 36       | 198-11600-200 | CLAMP,CORD              | 1     |   | D   |                      |                                   |
|          |               |                         |       |   |     |                      |                                   |
|          | •••••••••     | L                       |       |   | ·   | ······               | ······                            |

FIGURE 1 cont.

#### EHC-120 PARTS LISTING

| REF. | PART NO.      | PART DESCRIPTION    | Q | С | S | SERIAL NO | REMARKS |
|------|---------------|---------------------|---|---|---|-----------|---------|
| 37   | 755-32600-200 | TUBE,CORD INSULATOR | 1 |   | D |           |         |
| 38   | 053-32505-200 | GROMMET             | 1 |   | D |           |         |
| 39   | 027-11622-200 | SPACER,CYLINDER     | 1 |   | С | E109842~  |         |
| 40   | 255-11650-200 | COVER,SPARK PLUG    | 1 |   | D |           |         |
| 50   | 992-10070-012 | WASHER,S,7          | 1 |   | D |           |         |
| 51   | 990-51050-303 | BOLT,HEX,5X30       | 8 |   | D |           |         |
|      |               |                     |   |   |   |           |         |
| 52   | 994-61050-205 | BOLT,HEX,5X20       | 4 |   | С |           |         |
| 53   | 990-11040-181 | SCREW,4X18          | 2 |   | D |           |         |
| 54   | 992-10040-012 | WASHER,S,4          | 2 |   | В |           |         |
| 55   | 992-00040-011 | WASHER,4            | 2 |   | В |           |         |
| 56   | 990-11040-161 | SCREW,4X16          | 2 |   | Α |           |         |
| 57   | 992-10040-012 | WASHER,S,4          | 2 |   | в |           |         |
| 61   | 992-10050-012 | WASHER,S,5          | 4 |   | Α |           |         |
|      |               |                     |   |   |   |           |         |