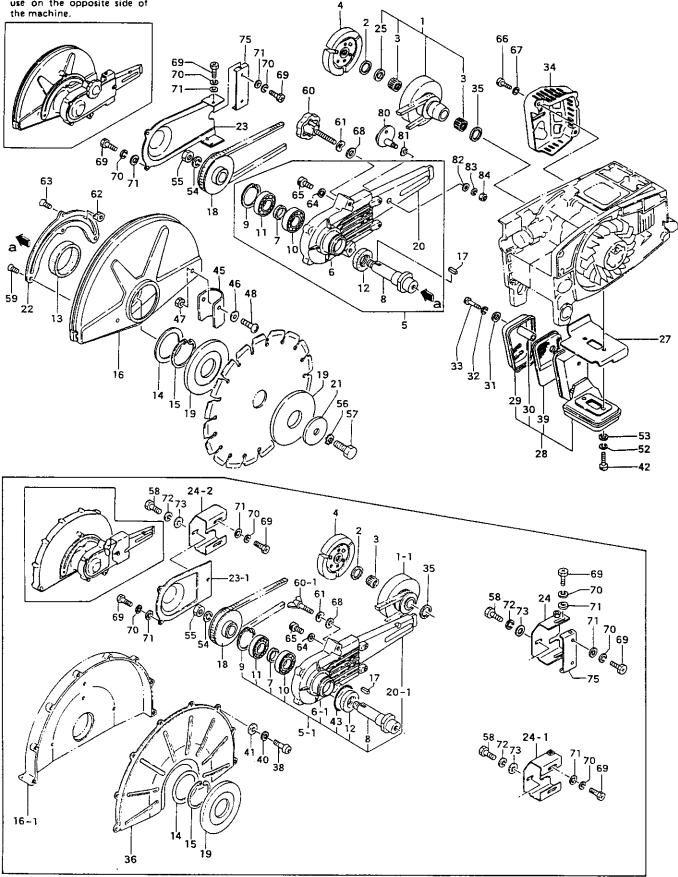

## FIG.2 CUTTER ASS'Y & MUFFLER ASS'Y

The cutter ass'y can be assembled in this position for use on the opposite side of the machine.