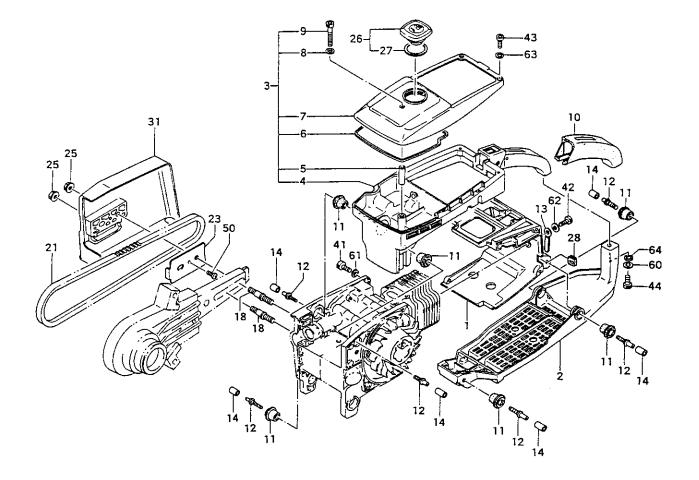

## FIG.1 ENGINE

٠.

#### EHC-120 PARTS LISTING

| REF.     | PART NO.      | PART DESCRIPTION        |       |   |     | SERIAL NO            | REMARKS                           |
|----------|---------------|-------------------------|-------|---|-----|----------------------|-----------------------------------|
| 1        | 072-11622-910 | CRANKCASE,ASS'Y         | 1     |   | D   |                      | Includes bearings, seals & gasket |
| 2        | 999-61620-206 | BEARING, BALL, #6202a12 | 2     |   | C   |                      |                                   |
| 3        | 999-66122-240 | SEAL,OIL,12227          | 1     |   | A   |                      |                                   |
| 4        | 999-66253-512 | SEAL,OIL,#25356         | 1     |   | c   | ~G148808             |                                   |
| 4        | 999-66253-500 | SEAL,OIL,#25357         | 1     |   | c   | G148809~             |                                   |
| 5        | 090-11650-200 | GASKET,CRANKCASE        | 1     |   | c   |                      |                                   |
|          |               |                         |       | ĺ |     |                      |                                   |
| 6        | 999-66253-516 | SEAL,OIL,#25355         | 1     |   | C   |                      |                                   |
| 8        | 046-11622-800 | CRANKSHAFT              | 1     |   | D   | ~K003550             |                                   |
| 8        | 046-11622-810 | CRANKSHAFT              | 1     |   | D   | K003551~             |                                   |
| 9        | 999-62121-631 | BEARING,NEEDLE          | 1     |   | c   | ~K003550             |                                   |
| 9        | 999-62121-639 | BEARING,NEEDLE,KTV12162 | 1     |   | C   | K003551~             |                                   |
| 10       | 071-11600-230 | SHIM,16X21X.20          | 1     |   | D ; |                      | Shims are "as needed" to obtain   |
|          |               |                         |       |   |     |                      | correct c/s side clearance.       |
| 10       | 071-11600-240 | SHIM,16X21X.30          | 1     |   | D   |                      |                                   |
| 13       | 036-11666-200 | COLLAR, PISTON PIN      | 2     |   | C   | K003551~             |                                   |
| 15       | 068-10100-200 | KEY,WOODRUFF,3X13X4.5   | 1     |   | C   |                      |                                   |
| 16       | 031-11650-212 | PISTON                  | 1     |   | C   |                      |                                   |
| 17       | 037-12000-200 | PIN, PISTON, 12X38.3    | 1     |   | C   |                      |                                   |
| 18       | 039-12000-201 | CIRCLIP, PISTON PIN     | 2     |   | C   |                      |                                   |
|          |               |                         |       |   |     |                      |                                   |
| 1        | 041-11650-220 | RING, PISTON            | 2     |   | В   |                      |                                   |
|          | 017-11650-200 | GASKET,CYLINDER         | 2     |   | в   |                      |                                   |
|          |               | CYLINDER                | 1     |   | C   |                      |                                   |
|          |               | PLUG,SPARK              | 1     |   | D   |                      |                                   |
|          | 155-20752-902 | ROTOR, MAGNETO ASS'Y    | 1     |   |     | ~N073450             |                                   |
| 23       | 155-21738-80  | ROTOR,MAGNETO           | 1     |   | C   | N073451~             |                                   |
|          | 700 00001 000 |                         |       |   |     |                      |                                   |
|          |               | WASHER, RECOIL STARTER  | 2     |   | • • | ~E109841             |                                   |
|          |               | WASHER, STARTER         | 2     |   | ł 1 | ~N073450             |                                   |
|          |               | SPRING, STARTER PAWL    | $ ^2$ |   |     | ~N073450             |                                   |
| 26       | 788-11600-210 | PAWL,STARTER            | 2     |   | C   | ~N073450             |                                   |
| 27<br>28 | 793-10200-202 |                         | 2     |   | C   |                      |                                   |
| 20       | 066-00601-200 | NUT,FLYWHEEL            |       |   | D   |                      |                                   |
| 29       | 065-0000-200  | WASHER, FLYWHEEL        | 4     |   | D   |                      |                                   |
| 30       | 167-21509-802 | COIL,IGNITION           |       |   | c   |                      |                                   |
| 30       | 159-21401-870 | IGNITOR,TTI-ID          |       |   |     | ~F072595             |                                   |
|          | -             | IGNITOR,TTI-6D          |       | ł |     | ~F072595<br>F072596~ |                                   |
| 32       | 198-05015-800 | CLAMP,CORD              |       |   | c   | 1012000~             |                                   |
| 33       | 203-04015-202 | GROMMET, PRIMARY CORD   | 2     |   | c   |                      |                                   |
|          |               |                         |       |   |     |                      |                                   |
| 34       | 173-11600-800 | CORD, PRIMARY           | 1     |   | c   |                      |                                   |
| 35       | 157-01570-900 | CAP,SPARK PLUG,ASS'Y    |       |   | c   |                      |                                   |
| 36       | 198-11600-200 | CLAMP,CORD              | 1     |   | D   |                      |                                   |
|          |               |                         |       |   |     |                      |                                   |
|          | •••••••••     | L                       |       |   | ·   | ······               | ······                            |

FIGURE 1 cont.

#### EHC-120 PARTS LISTING

| REF. | PART NO.      | PART DESCRIPTION    | Q | С | S | SERIAL NO | REMARKS |
|------|---------------|---------------------|---|---|---|-----------|---------|
| 37   | 755-32600-200 | TUBE,CORD INSULATOR | 1 |   | D |           |         |
| 38   | 053-32505-200 | GROMMET             | 1 |   | D |           |         |
| 39   | 027-11622-200 | SPACER,CYLINDER     | 1 |   | С | E109842~  |         |
| 40   | 255-11650-200 | COVER,SPARK PLUG    | 1 |   | D |           |         |
| 50   | 992-10070-012 | WASHER,S,7          | 1 |   | D |           |         |
| 51   | 990-51050-303 | BOLT,HEX,5X30       | 8 |   | D |           |         |
|      |               |                     |   |   |   |           |         |
| 52   | 994-61050-205 | BOLT,HEX,5X20       | 4 |   | С |           |         |
| 53   | 990-11040-181 | SCREW,4X18          | 2 |   | D |           |         |
| 54   | 992-10040-012 | WASHER,S,4          | 2 |   | В |           |         |
| 55   | 992-00040-011 | WASHER,4            | 2 |   | В |           |         |
| 56   | 990-11040-161 | SCREW,4X16          | 2 |   | Α |           |         |
| 57   | 992-10040-012 | WASHER,S,4          | 2 |   | в |           |         |
| 61   | 992-10050-012 | WASHER,S,5          | 4 |   | Α |           |         |
|      |               |                     |   |   |   |           |         |