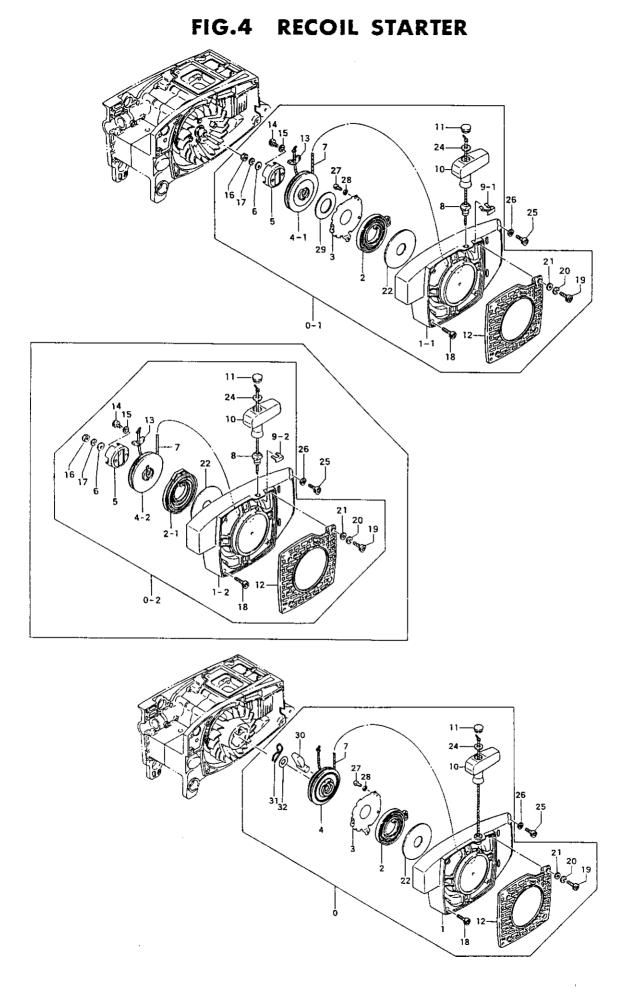

42-1 | 442-11620-810 | BASE,CLEANER       | 1 |   | Е | ~E175650  |         |
| 42   | 442-11620-820 | BASE,CLEANER       | 1 |   | D | E175651~  |         |
| 43   | 431-32505-200 | GASKET,CLEANER     | 1 |   | D |           |         |
| 45   | 992-10060-012 | WASHER,S,6         | 4 |   | Α |           |         |
|      |               |                    |   |   |   |           |         |
| 46   | 992-10050-012 | WASHER,S,5         | 3 |   | Α |           |         |
| 47   | 992-01050-011 | WASHER,5           | 3 |   | A |           |         |
| 48   | 431-05015-201 | GASKET,CLEANER     | 1 |   | A |           |         |
| 49   | 200-11621-200 | PLATE, NUT LOCKING | 1 |   | D |           |         |
|      |               |                    |   |   |   |           |         |



#### EHC-120 PARTS LISTING

| REF. | PART NO.      | PART DESCRIPTION                      |   | <br>s | SERIAL NO | REMARKS                             |
|------|---------------|---------------------------------------|---|-------|-----------|-------------------------------------|
| 0-1  | 756-11622-900 | STARTER, RECOIL ASS'Y                 | 1 |       | ~N073450  |                                     |
| 0    | 756-11622-91  | STARTER, RECOIL ASS'Y                 | 1 |       | N073451~  |                                     |
| 1-2  | 112-11600-801 | CASE,FAN                              | 1 |       | ~E175650  | For units with ser. no. N073451 and |
| 1-2  | 112-11600-805 | CASE,FAN                              | 1 | •     | ~L250377  | beyond, go to bottom of column.     |
| 1-1  |