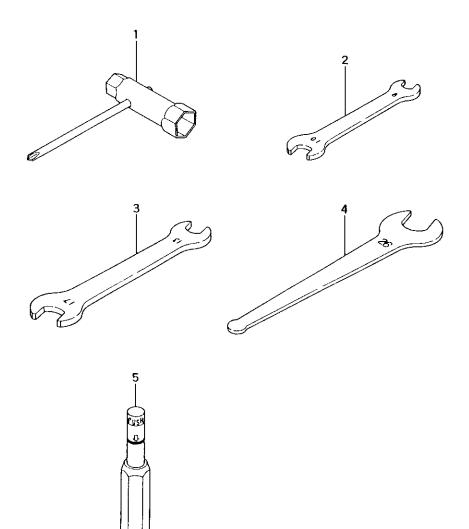

#### MANUALS / CATALOGS

00124 Owner's Manual 12176 Parts Catalog

12" Cutting Discs

| 63034 | Steel    |
|-------|----------|
| 63042 | Concrete |

SPECIAL TOOLS

| 006-29326-000Flywheel Remover009-29111-080Piston Pin Remover889-32600-200Rotor Locator Pin890-32600-200Clutch Remover | 001-29000-000<br>070-2000W-500<br>070-2000W-501 | Tachometer<br>Pressure Tester<br>Carb. Tool Kit |
|-----------------------------------------------------------------------------------------------------------------------|-------------------------------------------------|-------------------------------------------------|
|-----------------------------------------------------------------------------------------------------------------------|-------------------------------------------------|-------------------------------------------------|