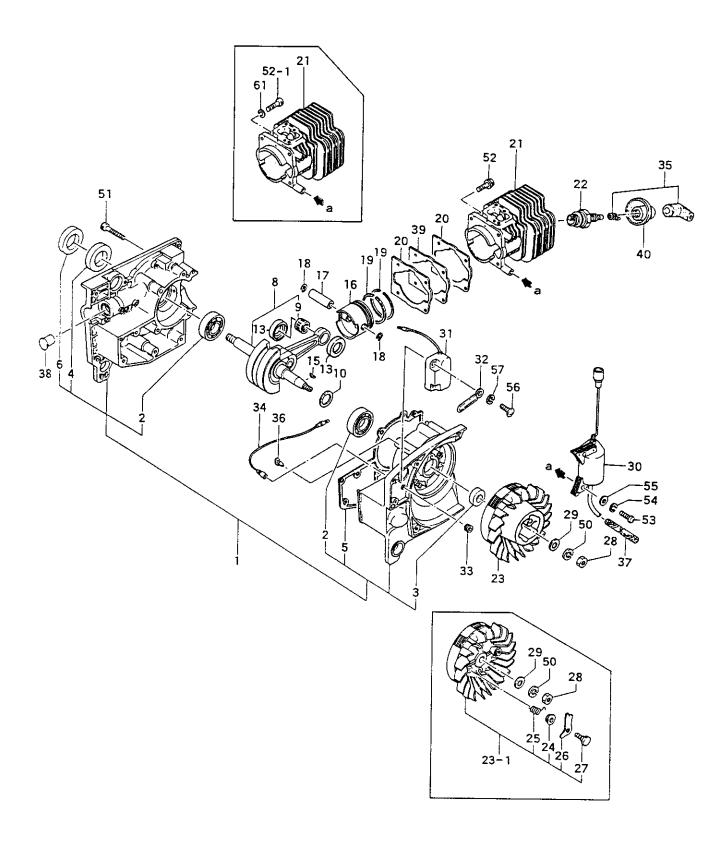

## FIG.1 ENGINE

٠.

#### EHC-120 PARTS LISTING

| REF.     | PART NO.      | PART DESCRIPTION        |       |   |     | SERIAL NO            | REMARKS                           |
|----------|---------------|-------------------------|-------|---|-----|----------------------|-----------------------------------|
| 1        | 072-11622-910 | CRANKCASE,ASS'Y         | 1     |   | D   |                      | Includes bearings, seals & gasket |
| 2        | 999-61620-206 | BEARING, BALL, #6202a12 | 2     |   | C   |                      |                                   |
| 3        | 999-66122-240 | SEAL,OIL,12227          | 1     |   | A   |                      |                                   |
| 4        | 999-66253-512 | SEAL,OIL,#25356         | 1     |   | c   | ~G148808             |                                   |
| 4        | 999-66253-500 | SEAL,OIL,#25357         | 1     |   | c   | G148809~             |                                   |
| 5        | 090-11650-200 | GASKET,CRANKCASE        | 1     |   | c   |                      |                                   |
|          |               |                         |       | ĺ |     |                      |                                   |
| 6        | 999-66253-516 | SEAL,OIL,#25355         | 1     |   | C   |                      |                                   |
| 8        | 046-11622-800 | CRANKSHAFT              | 1     |   | D   | ~K003550             |                                   |
| 8        | 046-11622-810 | CRANKSHAFT              | 1     |   | D   | K003551~             |                                   |
| 9        | 999-62121-631 | BEARING,NEEDLE          | 1     |   | c   | ~K003550             |                                   |
| 9        | 999-62121-639 | BEARING,NEEDLE,KTV12162 | 1     |   | C   | K003551~             |                                   |
| 10       | 071-11600-230 | SHIM,16X21X.20          | 1     |   | D ; |                      | Shims are "as needed" to obtain   |
|          |               |                         |       |   |     |                      | correct c/s side clearance.       |
| 10       | 071-11600-240 | SHIM,16X21X.30          | 1     |   | D   |                      |                                   |
| 13       | 036-11666-200 | COLLAR, PISTON PIN      | 2     |   | C   | K003551~             |                                   |
| 15       | 068-10100-200 | KEY,WOODRUFF,3X13X4.5   | 1     |   | C   |                      |                                   |
| 16       | 031-11650-212 | PISTON                  | 1     |   | C   |                      |                                   |
| 17       | 037-12000-200 | PIN, PISTON, 12X38.3    | 1     |   | C   |                      |                                   |
| 18       | 039-12000-201 | CIRCLIP, PISTON PIN     | 2     |   | C   |                      |                                   |
|          |               |                         |       |   |     |                      |                                   |
| 1        | 041-11650-220 | RING, PISTON            | 2     |   | В   |                      |                                   |
|          | 017-11650-200 | GASKET,CYLINDER         | 2     |   | в   |                      |                                   |
|          |               | CYLINDER                | 1     |   | C   |                      |                                   |
|          |               | PLUG,SPARK              | 1     |   | D   |                      |                                   |
|          | 155-20752-902 | ROTOR, MAGNETO ASS'Y    | 1     |   |     | ~N073450             |                                   |
| 23       | 155-21738-80  | ROTOR,MAGNETO           | 1     |   | C   | N073451~             |                                   |
|          | 700 00001 000 |                         |       |   |     |                      |                                   |
|          |               | WASHER, RECOIL STARTER  | 2     |   | • • | ~E109841             |                                   |
|          |               | WASHER, STARTER         | 2     |   | ł 1 | ~N073450             |                                   |
|          |               | SPRING, STARTER PAWL    | $ ^2$ |   |     | ~N073450             |                                   |
| 26       | 788-11600-210 | PAWL,STARTER            | 2     |   | C   | ~N073450             |                                   |
| 27<br>28 | 793-10200-202 |                         | 2     |   | C   |                      |                                   |
| 20       | 066-00601-200 | NUT,FLYWHEEL            |       |   | D   |                      |                                   |
| 29       | 065-0000-200  | WASHER, FLYWHEEL        | 4     |   | D   |                      |                                   |
| 30       | 167-21509-802 | COIL,IGNITION           |       |   | c   |                      |                                   |
| 30       | 159-21401-870 | IGNITOR,TTI-ID          |       |   |     | ~F072595             |                                   |
|          | -             | IGNITOR,TTI-6D          |       | ł |     | ~F072595<br>F072596~ |                                   |
| 32       | 198-05015-800 | CLAMP,CORD              |       |   | c   | 1012000~             |                                   |
| 33       | 203-04015-202 | GROMMET, PRIMARY CORD   | 2     |   | c   |                      |                                   |
|          |               |                         |       |   |     |                      |                                   |
| 34       | 173-11600-800 | CORD, PRIMARY           | 1     |   | c   |                      |                                   |
| 35       | 157-01570-900 | CAP,SPARK PLUG,ASS'Y    |       |   | c   |                      |                                   |
| 36       | 198-11600-200 | CLAMP,CORD              | 1     |   | D   |                      |                                   |
|          |               |                         |       |   |     |                      |                                   |
|          | •••••••••     | L                       |       |   | ·   | ······               | ······                            |

FIGURE 1 cont.

#### EHC-120 PARTS LISTING

| REF. | PART NO.      | PART DESCRIPTION    | Q | С | S | SERIAL NO | REMARKS |
|------|---------------|---------------------|---|---|---|-----------|---------|
| 37   | 755-32600-200 | TUBE,CORD INSULATOR | 1 |   | D |           |         |
| 38   | 053-32505-200 | GROMMET             | 1 |   | D |           |         |
| 39   | 027-11622-200 | SPACER,CYLINDER     | 1 |   | С | E109842~  |         |
| 40   | 255-11650-200 | COVER,SPARK PLUG    | 1 |   | D |           |         |
| 50   | 992-10070-012 | WASHER,S,7          | 1 |   | D |           |         |
| 51   | 990-51050-303 | BOLT,HEX,5X30       | 8 |   | D |           |         |
|      |               |                     |   |   |   |           |         |
| 52   | 994-61050-205 | BOLT,HEX,5X20       | 4 |   | С |           |         |
| 53   | 990-11040-181 | SCREW,4X18          | 2 |   | D |           |         |
| 54   | 992-10040-012 | WASHER,S,4          | 2 |   | В |           |         |
| 55   | 992-00040-011 | WASHER,4            | 2 |   | В |           |         |
| 56   | 990-11040-161 | SCREW,4X16          | 2 |   | Α |           |         |
| 57   | 992-10040-012 | WASHER,S,4          | 2 |   | в |           |         |
| 61   | 992-10050-012 | WASHER,S,5          | 4 |   | Α |           |         |
|      |               |                     |   |   |   |           |         |