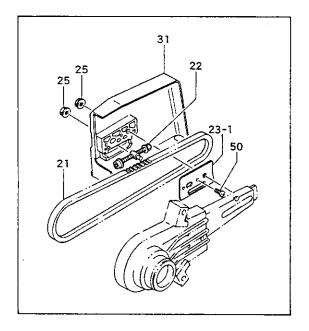

## FIG.2 CUTTER ASS'Y & MUFFLER ASS'Y

The cutter ass'y can be assembled in this position for use on the opposite side of the machine.