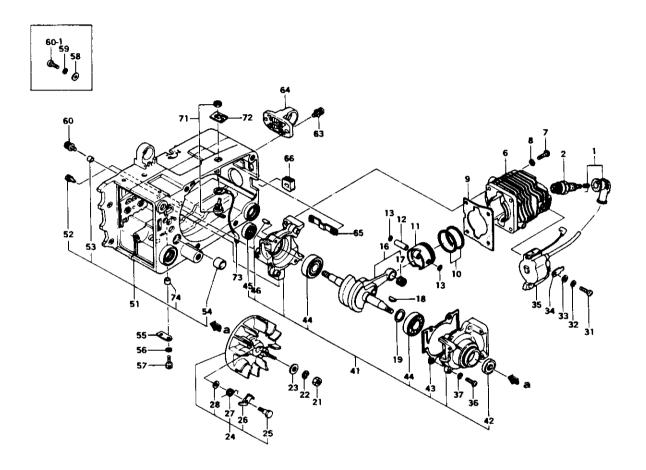

# FIG.1 ENGINE

|                                                    | NER PARTIER                                                      | PARTIAME                                                                                                                    | SERIANDER REMARKS                                                                                                                                                                                                                                                                                                                                                                                                                                                                                                                                                                                                                                                                                                                                                                                                                                                                                                                                                                                                                                                                                                                                                                                                                                                                                                                                                                                                                                                                                                                                                                                                                                                                                                                                                                                                                                                                                                                                                                                                                                                                                                             |
|----------------------------------------------------|------------------------------------------------------------------|-----------------------------------------------------------------------------------------------------------------------------|-------------------------------------------------------------------------------------------------------------------------------------------------------------------------------------------------------------------------------------------------------------------------------------------------------------------------------------------------------------------------------------------------------------------------------------------------------------------------------------------------------------------------------------------------------------------------------------------------------------------------------------------------------------------------------------------------------------------------------------------------------------------------------------------------------------------------------------------------------------------------------------------------------------------------------------------------------------------------------------------------------------------------------------------------------------------------------------------------------------------------------------------------------------------------------------------------------------------------------------------------------------------------------------------------------------------------------------------------------------------------------------------------------------------------------------------------------------------------------------------------------------------------------------------------------------------------------------------------------------------------------------------------------------------------------------------------------------------------------------------------------------------------------------------------------------------------------------------------------------------------------------------------------------------------------------------------------------------------------------------------------------------------------------------------------------------------------------------------------------------------------|
| 1-001<br>1-001<br>1-002<br>1-002<br>1-006<br>1-007 | 157-04200-900<br>157-11666-900<br>018-00546-200                  | SPARK PLUG CAP ASS'Y SPARK PLUG CAP ASS'Y SPARK PLUG CJ8 SPARK PLUG CJ8 CYLINDER                                            | 1   F131000<br>1   P   F131001 -<br>1   F131000   F131001 -<br>1   P   F131001 -                                                                                                                                                                                                                                                                                                                                                                                                                                                                                                                                                                                                                                                                                                                                                                                                                                                                                                                                                                                                                                                                                                                                                                                                                                                                                                                                                                                                                                                                                                                                                                                                                                                                                                                                                                                                                                                                                                                                                                                                                                              |
| 1-008<br>1-009<br>1-010<br>1-011<br>1-012<br>1-013 | 041-01700-200<br>031-01700-200<br>037-01700-200                  | CYLINDER GASKET PISTON RING PISTON                                                                                          | 4<br>1<br>2<br>1<br>1<br>2                                                                                                                                                                                                                                                                                                                                                                                                                                                                                                                                                                                                                                                                                                                                                                                                                                                                                                                                                                                                                                                                                                                                                                                                                                                                                                                                                                                                                                                                                                                                                                                                                                                                                                                                                                                                                                                                                                                                                                                                                                                                                                    |
| 1-016<br>1-016<br>1-017<br>1-018<br>1-019<br>1-019 | 046-01700-801<br>999-62091-325<br>068-10100-200<br>071-02007-200 | CRANK SHAFT COMP. CRANK SHAFT COMP. NEEDLE BEARING F-910 WOOD-RUFF KEY 3X13X4.5 CRANK SHAFT SHIM 0.05 CRANK SHAFT SHIM 0.10 | 1 R -F131000<br>F131001-                                                                                                                                                                                                                                                                                                                                                                                                                                                                                                                                                                                                                                                                                                                                                                                                                                                                                                                                                                                                                                                                                                                                                                                                                                                                                                                                                                                                                                                                                                                                                                                                                                                                                                                                                                                                                                                                                                                                                                                                                                                                                                      |
| 1-019<br>1-019<br>1-021<br>1-022<br>1-023<br>1-024 | 071-02007-230<br>066-00000-200<br>992-10070-012<br>992-01070-011 |                                                                                                                             | V V 1 1 1 1 1 1 1 1 1 1 1 1 1 1 1 1 1 1                                                                                                                                                                                                                                                                                                                                                                                                                                                                                                                                                                                                                                                                                                                                                                                                                                                                                                                                                                                                                                                                                                                                                                                                                                                                                                                                                                                                                                                                                                                                                                                                                                                                                                                                                                                                                                                                                                                                                                                                                                                                                       |
| 1-025<br>1-025<br>1-026<br>1-027<br>1-028<br>1-031 |                                                                  | STEP BOLT<br>STARTER PAVL<br>STARTER PAVL SPRING<br>SPECIAL WASHER                                                          | 2 P J075960<br>2 P J075961-<br>2 2<br>2 2 2                                                                                                                                                                                                                                                                                                                                                                                                                                                                                                                                                                                                                                                                                                                                                                                                                                                                                                                                                                                                                                                                                                                                                                                                                                                                                                                                                                                                                                                                                                                                                                                                                                                                                                                                                                                                                                                                                                                                                                                                                                                                                   |
| 1-032<br>1-033<br>1-034<br>1-035<br>1-036<br>1-037 | 205-01700-200                                                    | SMALL WASHER 4 TAB IGNITION COIL COMP. SCREW 5X25                                                                           | 2 2 1 1 1 4 4 4 4 4 1 1 1 1 1 1 1 1 1 1                                                                                                                                                                                                                                                                                                                                                                                                                                                                                                                                                                                                                                                                                                                                                                                                                                                                                                                                                                                                                                                                                                                                                                                                                                                                                                                                                                                                                                                                                                                                                                                                                                                                                                                                                                                                                                                                                                                                                                                                                                                                                       |
| 1-041<br>1-042<br>1-043<br>1-044<br>1-045<br>1-046 | 999-66122-200<br>090-01700-200<br>999-61620-200<br>999-66152-500 | CRANK CASE ASS'Y OIL SEAL 12227 CRANK CASE GASKET BALL BEARING #6202, 35MM/OD OIL SEAL 15257 NEEDLE ROLLER 2.5X9.8          |                                                                                                                                                                                                                                                                                                                                                                                                                                                                                                                                                                                                                                                                                                                                                                                                                                                                                                                                                                                                                                                                                                                                                                                                                                                                                                                                                                                                                                                                                                                                                                                                                                                                                                                                                                                                                                                                                                                                                                                                                                                                                                                               |
| 1-051<br>1-052<br>1-053<br>1-054<br>1-055<br>1-056 | 562-04060-200<br>031-32710-210<br>629-11600-900                  | TANK INNER CAP ASS'Y<br>HOLDER PLATE B                                                                                      |                                                                                                                                                                                                                                                                                                                                                                                                                                                                                                                                                                                                                                                                                                                                                                                                                                                                                                                                                                                                                                                                                                                                                                                                                                                                                                                                                                                                                                                                                                                                                                                                                                                                                                                                                                                                                                                                                                                                                                                                                                                                                                                               |
| 1-057<br>1-058<br>1-059<br>1-060.1<br>1-060        | 992-01050-011<br>992-10050-012<br>990-11050-161<br>994-15050-165 | S. VASHER 5                                                                                                                 | 2   M   2   M   2   M   2   M   2   M   2   M   2   M   2   M   2   M   2   M   2   M   2   M   2   M   2   M   2   M   2   M   2   M   2   M   2   M   2   M   2   M   2   M   2   M   2   M   2   M   2   M   2   M   2   M   2   M   2   M   2   M   2   M   2   M   2   M   2   M   2   M   2   M   2   M   2   M   2   M   2   M   2   M   2   M   2   M   2   M   2   M   2   M   2   M   2   M   2   M   2   M   2   M   2   M   2   M   2   M   2   M   2   M   2   M   2   M   2   M   2   M   2   M   2   M   2   M   2   M   2   M   2   M   2   M   2   M   2   M   2   M   2   M   2   M   2   M   2   M   2   M   2   M   2   M   2   M   2   M   2   M   2   M   2   M   2   M   2   M   2   M   2   M   2   M   2   M   2   M   2   M   2   M   2   M   2   M   2   M   2   M   2   M   2   M   2   M   2   M   2   M   2   M   2   M   2   M   2   M   2   M   2   M   2   M   2   M   2   M   2   M   2   M   2   M   2   M   2   M   2   M   2   M   2   M   2   M   2   M   2   M   2   M   2   M   2   M   2   M   2   M   2   M   2   M   2   M   2   M   2   M   2   M   2   M   2   M   2   M   2   M   2   M   2   M   2   M   2   M   2   M   2   M   2   M   2   M   2   M   2   M   2   M   2   M   2   M   2   M   2   M   2   M   2   M   2   M   2   M   2   M   2   M   2   M   2   M   2   M   2   M   2   M   2   M   2   M   2   M   2   M   2   M   2   M   2   M   2   M   2   M   2   M   2   M   2   M   2   M   2   M   2   M   2   M   2   M   2   M   2   M   2   M   2   M   2   M   2   M   2   M   2   M   2   M   2   M   2   M   2   M   2   M   2   M   2   M   2   M   2   M   2   M   2   M   2   M   2   M   2   M   2   M   2   M   2   M   2   M   2   M   2   M   2   M   2   M   2   M   2   M   2   M   2   M   2   M   2   M   2   M   2   M   2   M   2   M   2   M   2   M   2   M   2   M   2   M   2   M   2   M   2   M   2   M   2   M   2   M   2   M   2   M   2   M   2   M   2   M   2   M   2   M   2   M   2   M   2   M   2   M   2   M   2   M   2   M   2   M   2   M   2   M   2   M   2   M   2   M   2   M   2   M   2   M   2   M   2   M   2   M |
| 1-064<br>1-064<br>1-065<br>1-066<br>1-071<br>1-071 | 243-32710-201<br>873-32710-800<br>203-10000-200<br>162-01300-900 | DAMPER REAR STAY DAMPER REAR STAY HOLDER PLATE A COMP. PRIMARY CORD GROWNET STOP SWITCH ASS'Y STOP SWITCH ASS'Y             | 1                                                                                                                                                                                                                                                                                                                                                                                                                                                                                                                                                                                                                                                                                                                                                                                                                                                                                                                                                                                                                                                                                                                                                                                                                                                                                                                                                                                                                                                                                                                                                                                                                                                                                                                                                                                                                                                                                                                                                                                                                                                                                                                             |
| 1-072<br>1-073<br>1-074                            |                                                                  | SWITCH NAME PLATE<br>EARTH CORD COMP.<br>COLLAR                                                                             | 1 1 2 2                                                                                                                                                                                                                                                                                                                                                                                                                                                                                                                                                                                                                                                                                                                                                                                                                                                                                                                                                                                                                                                                                                                                                                                                                                                                                                                                                                                                                                                                                                                                                                                                                                                                                                                                                                                                                                                                                                                                                                                                                                                                                                                       |