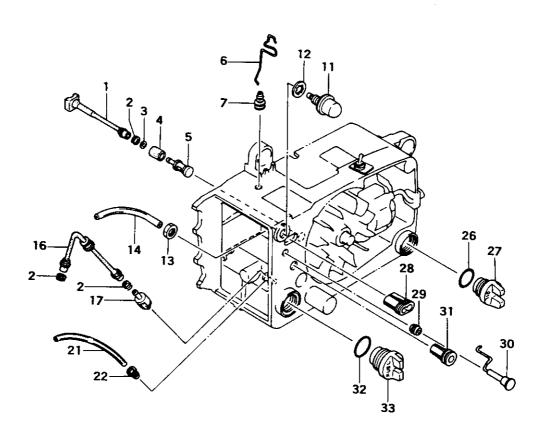

# FIG.3 OIL FILTER & PUMP FILTER

|                                                    | JBR /                                                                                              |                                                                                                             | /// / 1/5                               |
|----------------------------------------------------|----------------------------------------------------------------------------------------------------|-------------------------------------------------------------------------------------------------------------|-----------------------------------------|
| PEF                                                | MER PARMER                                                                                         | PARTIANE                                                                                                    | SE PLANTER REMARKS                      |
| 3-001<br>3-002<br>3-003<br>3-004<br>3-004<br>3-005 | 505-32710-200<br>680-04019-210<br>992-01050-011<br>487-32712-200<br>487-32712-201                  | OIL PIPE B<br>CLIP 7<br>WASHER 5<br>OIL FILTER                                                              | 1 R -F109350 F109351-                   |
| 3-006<br>3-007<br>3-011<br>3-012<br>3-013<br>3-014 | 442-25016-801<br>992-20100-010<br>991-11100-011                                                    | THROTTLE GUIDE PRIMING PUMP COMP. INNER TOOTHED WASHER 10                                                   | 1                                       |
| 3-014<br>3-016<br>3-017<br>3-021<br>3-021<br>3-022 | 678-01700-200<br>675-11600-900<br>700-02004-150<br>700-02504-150                                   | FUEL PIPE 2.5X4X105 RUBBER PIPE PUNP FILTER BODY ASS'Y FUEL PIPE 2X4X150 FUEL PIPE 2.5X4X150 RETURN GROWMET | G038401-  1                             |
| 3-026<br>3-027<br>3-027<br>3-028<br>3-029<br>3-030 | 999-67018-000<br>520-32710-200<br>520-32710-201<br>190-32710-200<br>707-32710-200<br>704-32710-800 | OIL TANK CAP<br>OIL TANK CAP<br>ADJUSTER CAP                                                                | 1                                       |
| 3-031<br>3-032<br>3-033<br>3-033                   | 191-32710-200<br>999-67020-000<br>628-32710-200                                                    | GRONNET                                                                                                     | 1<br>1<br>1<br>1 I -F131000<br>F131001- |
|                                                    |                                                                                                    |                                                                                                             |                                         |
|                                                    |                                                                                                    |                                                                                                             |                                         |
|                                                    |                                                                                                    |                                                                                                             |                                         |
|                                                    |                                                                                                    |                                                                                                             |                                         |
|                                                    |                                                                                                    |                                                                                                             |                                         |
|                                                    |                                                                                                    |                                                                                                             |                                         |

# FIG.6 OIL PUMP & SIDE CASE

| REF. HER PART                                                                                              | J.R. PARTIME                                                                                                                            | SERIA MER REMARKS                                               |
|------------------------------------------------------------------------------------------------------------|-----------------------------------------------------------------------------------------------------------------------------------------|-----------------------------------------------------------------|
| 6-002   121-32530-<br>6-003,1   040-32710-<br>6-003   040-32710-<br>040-32710-<br>040-32710-<br>287-01700- |                                                                                                                                         | 2<br>1 R -F131000<br>-G038400<br>G038401-                       |
| 6-007 358-04050-<br>6-008 990-11040-<br>6-009 992-10040-<br>6-010 992-00040-                               | COO CLUTCH HOUSING 3/8" COI CLUTCH WASHER COI SCREW 4X12 COI S. WASHER 4 COI SMALL WASHER 4 COIL PUMP COVER COMP.                       | 1<br>1<br>4<br>4<br>4<br>1                                      |
| 6-013   084-32710-<br>6-014   567-01700-<br>6-016   488-32710-<br>6-016   488-32710-                       | 200 OIL PIPE A 201 SCREW GEAR 200 AIR VENT SPONGE 200 OIL ADJUST GROWNET 210 OIL ADJUST GROWNET 200 OIL PUMP ADJUSTER                   | 1                                                               |
| 6-018   999-67007-<br>6-019   085-32710-<br>6-019   088-32710-<br>6-020   088-32710-                       | 210 OIL PUMP ADJUSTER 200 O-RING P-7 200 PUMP GEAR 310 OIL PUMP CASE SET 200 OIL PUMP CASE 200 CLUTCH SHOE                              | 1 N F131001-<br>1 -F131000<br>1 N F131001-<br>1 D F131001-<br>2 |
| 6-023 342-01700-<br>6-024 348-01700-<br>6-025 992-74004-                                                   | 200 CLUTCH BOSS 200 CLUTCH SPRING 200 CLUTCH PLATE A 143 RIVET 4X14 101 SCREW 4X10 200 PLATE                                            |                                                                 |
| 6-034   101-32530<br>6-036   990-11050<br>6-037   992-10050<br>6-038   700-07105                           | 900 TENSION ADJUSTMENT BOLT ASS'Y<br>200 CHAIN BAR STUD BOLT<br>121 SCREW 5X12<br>012 S.WASHER 5<br>020 VINYL PIPE<br>200 CHAIN CATCHER |                                                                 |
|                                                                                                            |                                                                                                                                         |                                                                 |
|                                                                                                            |                                                                                                                                         |                                                                 |
|                                                                                                            |                                                                                                                                         |                                                                 |
|                                                                                                            |                                                                                                                                         |                                                                 |
|                                                                                                            |                                                                                                                                         |                                                                 |