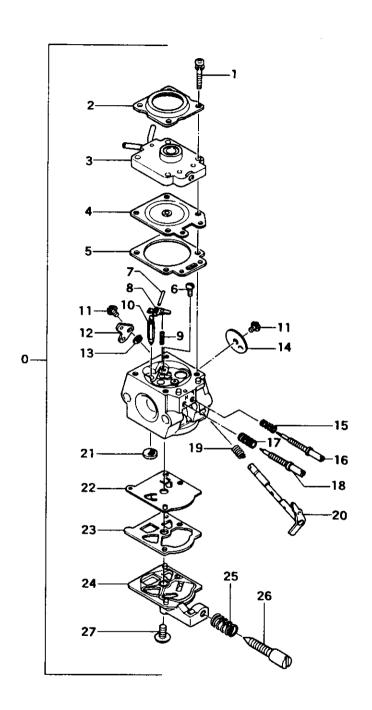

#### FIG.5 CARBURETOR

|                                                    | NER                                                              | 4.4                                                                                                                        | SERIA NER REMARKS                                                                           |
|----------------------------------------------------|------------------------------------------------------------------|----------------------------------------------------------------------------------------------------------------------------|---------------------------------------------------------------------------------------------|
| PEF                                                | NER PARNER                                                       | PARTIANE                                                                                                                   | SERIA NER REMARKS                                                                           |
| 5-000<br>5-000<br>5-001<br>5-002<br>5-003<br>5-004 | 548-25016-200<br>476-25016-200                                   | CARBURETOR ASS'Y SET SCREV DIAPHRAGM COVER AIR PURGE COMP.                                                                 | 1 R -F109350<br>F109351-                                                                    |
| 5-005<br>5-006<br>5-007<br>5-008<br>5-009<br>5-009 |                                                                  | VALVE HINGE<br>VALVE SPRING                                                                                                | 1                                                                                           |
| 5-010<br>5-011<br>5-012<br>5-013<br>5-014<br>5-014 | 491-25027-200<br>489-25007-200<br>488-25027-200                  | SHUTTER SCREW<br>THROTTLE LEVER                                                                                            | 1 2 1 1 1 1 R -F109350 F109351-                                                             |
| 5-015<br>5-016<br>5-017<br>5-018<br>5-019<br>5-020 | 461-25027-200<br>485-25003-200<br>460-25027-200<br>486-25015-200 | HIGH/LOW ADJUST SPRING<br>LOW ADJUST SCREW<br>HIGH ADJUST SCREW<br>HIGH ADJUST SCREW<br>THROTTLE SPRING<br>THROTTLE SPRING |                                                                                             |
| 5-021<br>5-022<br>5-023<br>5-024<br>5-024<br>5-025 | 577-25007-200<br>575-25010-200<br>575-25028-200                  | PUMP DIAPHRAGN PUMP GASKET PUMP BODY                                                                                       | 1<br>1<br>1<br>1<br>1<br>1<br>1<br>1<br>1<br>1<br>1<br>1<br>1<br>1<br>1<br>1<br>1<br>1<br>1 |
| 5-026<br>5-027                                     |                                                                  | IDLE ADJUST SCREW                                                                                                          |                                                                                             |
|                                                    |                                                                  |                                                                                                                            |                                                                                             |
|                                                    |                                                                  |                                                                                                                            |                                                                                             |
| :                                                  |                                                                  |                                                                                                                            |                                                                                             |
|                                                    |                                                                  |                                                                                                                            |                                                                                             |
|                                                    |                                                                  |                                                                                                                            |                                                                                             |