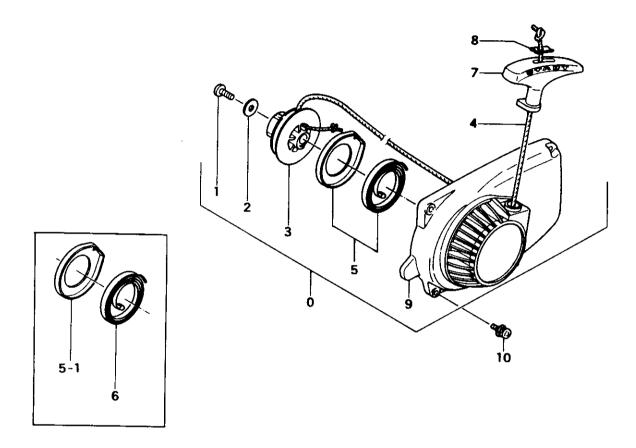

# FIG.4 RECOIL STARTER

|         | NER PARNER    |                          | SERIANDER REMARKS  |
|---------|---------------|--------------------------|--------------------|
| 4-000   | 756-01700-900 | RECOIL STARTER ASS'Y     | 1 I -F131000       |
| 4-000   | 990-15050-126 | RECOIL STARTER ASS'Y     | [1] F131001-       |
| 4-002   | 786-01700-200 | RECOIL STARTER WASHER    |                    |
| 4-003   | 774-01700-200 | STARTER ROPE REEL        |                    |
| 4-004   | 783-01700-200 | STARTER ROPE             | î   I   -F131000   |
| 4-004   | 783-01700-201 | STARTER ROPE             | 1 F131001-         |
| 4-005,1 | 778-01700-200 | RECOIL SPRING CASE       | R   - F   3   1000 |
| 4-005   | 778-01700-901 | RECOIL SPRING CASE ASS'Y | 1 F131001-         |
| 4-006   | 779-01250-200 | RECOIL SPRING            | 1 D F131001-       |
| 4-007   |               | STARTER HANDLE           |                    |
| 4-000   | 795-04063-200 | KOLF 21016FK             |                    |
| 4-009   | 112-01700-800 | FAN CASE COMP.           | 1   1   - F131000  |
| 4-009   | 112-01700-801 | FAN CASE COMP.           | 1   F131001-       |
| 4-010   | 994-15040-182 | SCREV 4X18/PS            | 4                  |