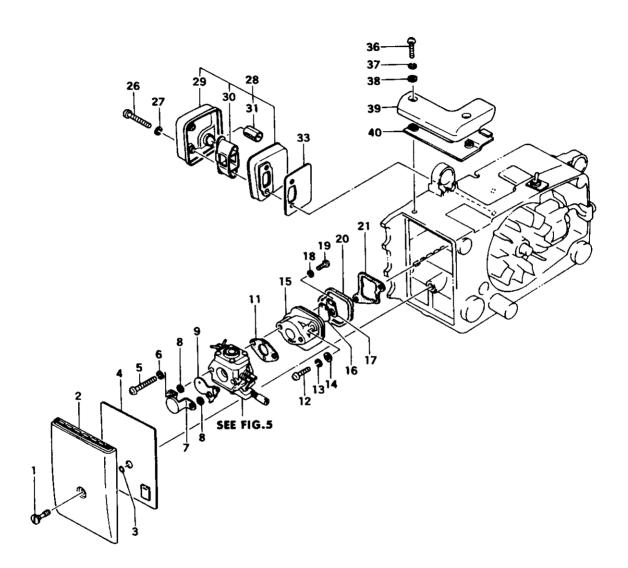

### FIG.2 MUFFLER & CLEANER

| REF                                                | NER PARNER                                                       | PARTINAME                                                                                            | SERVANDER REMARKS                                                                                |
|----------------------------------------------------|------------------------------------------------------------------|------------------------------------------------------------------------------------------------------|--------------------------------------------------------------------------------------------------|
| 2-001<br>2-002<br>2-003<br>2-004<br>2-005<br>2-006 | 170-32710-200<br>  051-32710-200<br>  999-67003-000              | AIR CLEANER BOLT<br>CLEANER COVER A<br>O-RING P-3<br>CLEANER ELEMENT COMP.<br>SCREW 5X40             |                                                                                                  |
| 2-007<br>2-008<br>2-009<br>2-011<br>2-012<br>2-012 | 708-32350-200<br>700-32710-200<br>402-01700-200                  | CARBURETOR GASKET<br>HEX. HOLE BOLT 5X25                                                             | 1 2 1 1 2 R -F109350                                                                             |
| 2-012<br>2-013<br>2-014<br>2-015<br>2-015<br>2-016 | 992-10050-012<br>992-00050-011<br>404-01700-800                  | SMALL WASHER 5<br>CARBURETOR INSULATOR COMP.<br>CARBURETOR INSULATOR COMP.                           | 2 F109351-<br>2 I -F109350<br>1 F109351-                                                         |
| 2-017<br>2-018<br>2-019<br>2-020<br>2-021<br>2-026 | 992-10030-012<br>990-11030-121<br>409-01700-200                  | SCREW 3X12<br>CARBURETOR INSULATOR RUBBER<br>INLET MANIFOLD GASKET                                   |                                                                                                  |
| 2-027<br>2-028<br>2-028<br>2-029<br>2-029<br>2-030 | 705-01710-900<br>717-01700-800<br>717-01712-800                  | WASHER 5 MUFFLER ASS'Y MUFFLER ASS'Y MUFFLER BODY B COMP. MUFFLER BODY B COMP. MUFFLER FITTING METAL | 2<br>1<br>1<br>1<br>1<br>1<br>1<br>1<br>1<br>1<br>1<br>1<br>1<br>1<br>1<br>1<br>1<br>1<br>1<br>1 |
| 2-031<br>2-031<br>2-033<br>2-036<br>2-037<br>2-038 | 732-01710-200<br>737-01700-200<br>993-41040-251<br>992-10040-012 |                                                                                                      | 1   N   -F131500   F131501 -                                                                     |
| 2-039<br>2-040                                     |                                                                  | CLEANER COVER B<br>CLEANER COVER C                                                                   |                                                                                                  |
|                                                    |                                                                  |                                                                                                      |                                                                                                  |
|                                                    |                                                                  |                                                                                                      |                                                                                                  |
|                                                    |                                                                  |                                                                                                      |                                                                                                  |
|                                                    |                                                                  |                                                                                                      |                                                                                                  |
|                                                    |                                                                  |                                                                                                      |                                                                                                  |
|                                                    |                                                                  |                                                                                                      |                                                                                                  |

#### FIG.5 CARBURETOR

|                                                    | NER                                                              | 4.4                                                                                                                        | SERIA NER REMARKS                                                                           |
|----------------------------------------------------|------------------------------------------------------------------|----------------------------------------------------------------------------------------------------------------------------|---------------------------------------------------------------------------------------------|
| PEF                                                | NER PARNER                                                       | PARTIANE                                                                                                                   | SERIA NER REMARKS                                                                           |
| 5-000<br>5-000<br>5-001<br>5-002<br>5-003<br>5-004 | 548-25016-200<br>476-25016-200                                   | CARBURETOR ASS'Y SET SCREV DIAPHRAGM COVER AIR PURGE COMP.                                                                 | 1 R -F109350<br>F109351-                                                                    |
| 5-005<br>5-006<br>5-007<br>5-008<br>5-009<br>5-009 |                                                                  | VALVE HINGE<br>VALVE SPRING                                                                                                | 1                                                                                           |
| 5-010<br>5-011<br>5-012<br>5-013<br>5-014<br>5-014 | 491-25027-200<br>489-25007-200<br>488-25027-200                  | SHUTTER SCREW<br>THROTTLE LEVER                                                                                            | 1 2 1 1 1 1 R -F109350 F109351-                                                             |
| 5-015<br>5-016<br>5-017<br>5-018<br>5-019<br>5-020 | 461-25027-200<br>485-25003-200<br>460-25027-200<br>486-25015-200 | HIGH/LOW ADJUST SPRING<br>LOW ADJUST SCREW<br>HIGH ADJUST SCREW<br>HIGH ADJUST SCREW<br>THROTTLE SPRING<br>THROTTLE SPRING |                                                                                             |
| 5-021<br>5-022<br>5-023<br>5-024<br>5-024<br>5-025 | 577-25007-200<br>575-25010-200<br>575-25028-200                  | PUMP DIAPHRAGN PUMP GASKET PUMP BODY                                                                                       | 1<br>1<br>1<br>1<br>1<br>1<br>1<br>1<br>1<br>1<br>1<br>1<br>1<br>1<br>1<br>1<br>1<br>1<br>1 |
| 5-026<br>5-027                                     |                                                                  | IDLE ADJUST SCREW                                                                                                          |                                                                                             |
|                                                    |                                                                  |                                                                                                                            |                                                                                             |
|                                                    |                                                                  |                                                                                                                            |                                                                                             |
| :                                                  |                                                                  |                                                                                                                            |                                                                                             |
|                                                    |                                                                  |                                                                                                                            |                                                                                             |
|                                                    |                                                                  |                                                                                                                            |                                                                                             |