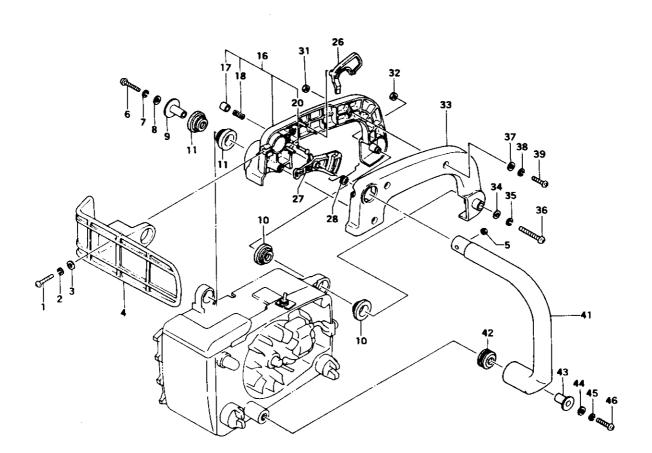

#### FIG.7 HANDLE

|                                                    | NER                                                                                                |                                                                  | SE SERIA MER REMARKS                                        |
|----------------------------------------------------|----------------------------------------------------------------------------------------------------|------------------------------------------------------------------|-------------------------------------------------------------|
| PEF                                                | NER PARNER                                                                                         | PARTIANE                                                         |                                                             |
| 7-001<br>7-002<br>7-003<br>7-004<br>7-005<br>7-006 | 990-11040-351<br>992-10040-012<br>992-01040-011<br>805-32710-800<br>991-74040-010<br>990-11050-351 | S.VASHER 4<br>VASHER 4<br>FRONT HAND GUARD COMP.<br>U-NUT 4      |                                                             |
| 7-007<br>7-008<br>7-009<br>7-009<br>7-010<br>7-010 | 275-32710-200                                                                                      | SMALL WASHER 5<br>DAMPER COLLAR A<br>DAMPER COLLAR A<br>DAMPER A | 1<br>1 I -J075960<br>1 J075961-<br>4 -J075960<br>2 J075961- |
| 7-011<br>7-018<br>7-017<br>7-018<br>7-020<br>7-026 | 725-32600-202                                                                                      | REAR HANDLE B COMP. PUSH PIN CAP STOPPER SPRING PUSH PIN         | 2 N J075961-<br>1 1<br>1 1<br>1 1                           |
| 7-027<br>7-028<br>7-031<br>7-032<br>7-033<br>7-034 | 061-32710-200<br>991-01040-011<br>991-01050-011<br>010-32710-200                                   |                                                                  |                                                             |
| 7-035<br>7-036<br>7-037<br>7-038<br>7-039<br>7-041 | 992-10050-012<br>990-11050-401<br>992-00040-011<br>992-10040-012<br>990-11040-181<br>209-32710-200 | SCREW 5X40<br>SMALL WASHER 4<br>S.WASHER 4<br>SCREW 4X18         | 1<br>1<br>3<br>3<br>3<br>1                                  |
| 7-042<br>7-042<br>7-043<br>7-043<br>7-044<br>7-045 | 276-32710-201                                                                                      | DAMPER B<br>DAMPER COLLAR B<br>DAMPER COLLAR B<br>SMALL WASHER 5 | 1                                                           |
| 7-046                                              | 990-11050-301                                                                                      |                                                                  |                                                             |
|                                                    |                                                                                                    |                                                                  |                                                             |
|                                                    |                                                                                                    |                                                                  |                                                             |
|                                                    |                                                                                                    |                                                                  |                                                             |
|                                                    |                                                                                                    |                                                                  |                                                             |