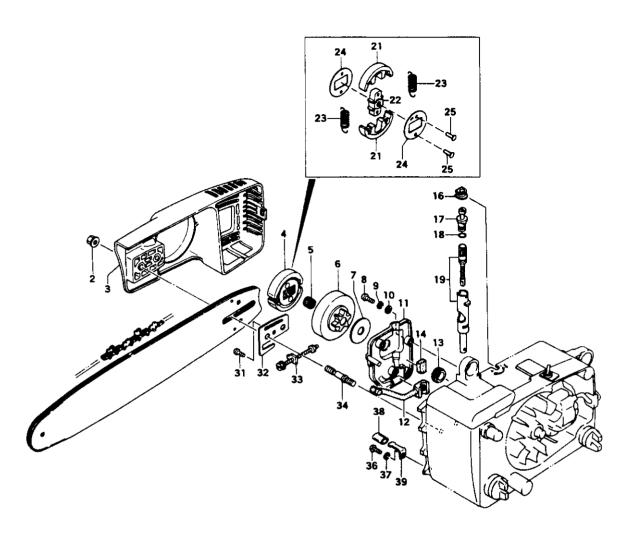

# FIG.4 RECOIL STARTER

|         | NER PARNER    |                          | SERIANDER REMARKS  |
|---------|---------------|--------------------------|--------------------|
| 4-000   | 756-01700-900 | RECOIL STARTER ASS'Y     | 1 I -F131000       |
| 4-000   | 990-15050-126 | RECOIL STARTER ASS'Y     | [1] F131001-       |
| 4-002   | 786-01700-200 | RECOIL STARTER WASHER    |                    |
| 4-003   | 774-01700-200 | STARTER ROPE REEL        |                    |
| 4-004   | 783-01700-200 | STARTER ROPE             | î   I   -F131000   |
| 4-004   | 783-01700-201 | STARTER ROPE             | 1 F131001-         |
| 4-005,1 | 778-01700-200 | RECOIL SPRING CASE       | R   - F   3   1000 |
| 4-005   | 778-01700-901 | RECOIL SPRING CASE ASS'Y | 1 F131001-         |
| 4-006   | 779-01250-200 | RECOIL SPRING            | 1 D F131001-       |
| 4-007   |               | STARTER HANDLE           |                    |
| 4-000   | 795-04063-200 | KOLF 21016FK             |                    |
| 4-009   | 112-01700-800 | FAN CASE COMP.           | 1   1   - F131000  |
| 4-009   | 112-01700-801 | FAN CASE COMP.           | 1   F131001-       |
| 4-010   | 994-15040-182 | SCREV 4X18/PS            | 4                  |

# FIG.6 OIL PUMP & SIDE CASE

| REF. HER PART                                                                                              | J.R. PARTIME                                                                                                                            | SERIA MER REMARKS                                               |
|------------------------------------------------------------------------------------------------------------|-----------------------------------------------------------------------------------------------------------------------------------------|-----------------------------------------------------------------|
| 6-002   121-32530-<br>6-003,1   040-32710-<br>6-003   040-32710-<br>040-32710-<br>040-32710-<br>287-01700- |                                                                                                                                         | 2<br>1 R -F131000<br>-G038400<br>G038401-                       |
| 6-007 358-04050-<br>6-008 990-11040-<br>6-009 992-10040-<br>6-010 992-00040-                               | COO CLUTCH HOUSING 3/8" COI CLUTCH WASHER COI SCREW 4X12 COI S. WASHER 4 COI SMALL WASHER 4 COIL PUMP COVER COMP.                       | 1<br>1<br>4<br>4<br>4<br>1                                      |
| 6-013   084-32710-<br>6-014   567-01700-<br>6-016   488-32710-<br>6-016   488-32710-                       | 200 OIL PIPE A 201 SCREW GEAR 200 AIR VENT SPONGE 200 OIL ADJUST GROWNET 210 OIL ADJUST GROWNET 200 OIL PUMP ADJUSTER                   | 1                                                               |
| 6-018   999-67007-<br>6-019   085-32710-<br>6-019   088-32710-<br>6-020   088-32710-                       | 210 OIL PUMP ADJUSTER 200 O-RING P-7 200 PUMP GEAR 310 OIL PUMP CASE SET 200 OIL PUMP CASE 200 CLUTCH SHOE                              | 1 N F131001-<br>1 -F131000<br>1 N F131001-<br>1 D F131001-<br>2 |
| 6-023 342-01700-<br>6-024 348-01700-<br>6-025 992-74004-                                                   | 200 CLUTCH BOSS 200 CLUTCH SPRING 200 CLUTCH PLATE A 143 RIVET 4X14 101 SCREW 4X10 200 PLATE                                            |                                                                 |
| 6-034   101-32530<br>6-036   990-11050<br>6-037   992-10050<br>6-038   700-07105                           | 900 TENSION ADJUSTMENT BOLT ASS'Y<br>200 CHAIN BAR STUD BOLT<br>121 SCREW 5X12<br>012 S.WASHER 5<br>020 VINYL PIPE<br>200 CHAIN CATCHER |                                                                 |
|                                                                                                            |                                                                                                                                         |                                                                 |
|                                                                                                            |                                                                                                                                         |                                                                 |
|                                                                                                            |                                                                                                                                         |                                                                 |
|                                                                                                            |                                                                                                                                         |                                                                 |
|                                                                                                            |                                                                                                                                         |                                                                 |