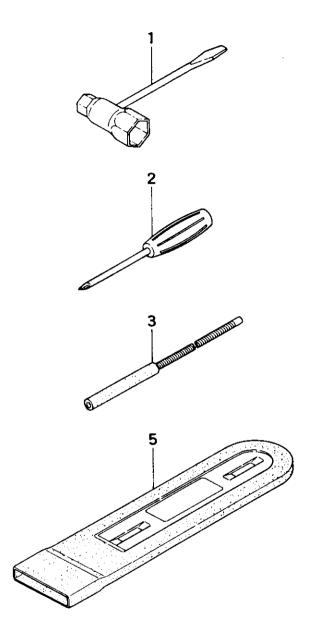

# FIG.8 TOOLS

| REF                                       | NER PARNER                                      | PARTHAME                                                                                | SERVANDER REMARKS         |
|-------------------------------------------|-------------------------------------------------|-----------------------------------------------------------------------------------------|---------------------------|
| 8-001<br>8-002<br>8-003<br>8-005<br>8-005 | 862-20000-200<br>936-20000-900<br>943-32710-200 | COMBI. BOX SPANNER 10X19 PLUS DRIVER 4 FILE ASS'Y 5/32" CHAIN COVER 12" CHAIN COVER 12" | 1 1 1 1 -G038400 G038401- |