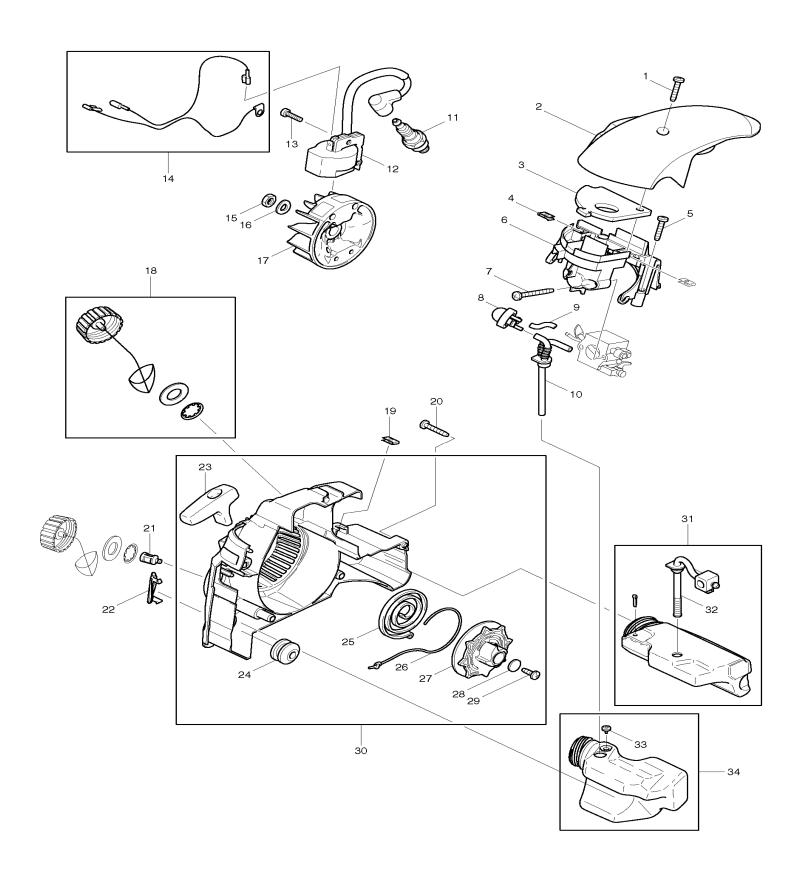

| Corresponding bulletins are attached. Select bulletin name or attchment to view. |          |             |                                     |           |       |  |  |
|----------------------------------------------------------------------------------|----------|-------------|-------------------------------------|-----------|-------|--|--|
| Tech Bulletins                                                                   | Fig. No. | Part No.    | Description                         | Q'ty Unit | Notes |  |  |
|                                                                                  | 1        | 913-650-304 | SCREW 5X30, DCS34                   | 3         |       |  |  |
|                                                                                  | 2        | 036-118-021 | HOOD (GREY), DCS34                  | 1         |       |  |  |
|                                                                                  | 2        | 036-118-020 | HOOD (GREY), DCS34                  | 1         |       |  |  |
|                                                                                  | 3        | 036-173-011 | AIR FILTER                          | 1         |       |  |  |
|                                                                                  | 4        | 923-750-340 | NUT, DCS34                          | 2         |       |  |  |
|                                                                                  | 5        | 913-650-304 | SCREW 5X30, DCS34                   | 2         |       |  |  |
|                                                                                  | 6        | 036-171-010 | CONNECTING MUFF                     | 1         |       |  |  |
|                                                                                  | 6        | 036-171-011 | CONNECTING MUFF, DCS34              | 1         |       |  |  |
|                                                                                  | 7        | 913-650-504 | SCREW 5X50, DCS34                   | 2         |       |  |  |
|                                                                                  | 8        | 369-155-010 | PRIMER, DCS34                       | 1         |       |  |  |
|                                                                                  | 9        | 965-452-090 | TUBE, DCS34                         | 1         |       |  |  |
|                                                                                  | 9        | 965-452-080 | VENTILATION LINE, DCS9000           | 1         |       |  |  |
|                                                                                  | 9        | 965-452-060 | VENTILATION LINE, DCS9000           | 1         |       |  |  |
|                                                                                  | 10       | 965-404-980 | FUEL LINE, DCS34                    | 1         |       |  |  |
|                                                                                  | 11       | 965-603-021 | SPARK PLUG,WSR5F DPC6200            | 1         |       |  |  |
| <b>2005-06</b>                                                                   | 12       | 036-140-020 | IGNITION ELECTRONIC CPL., DCS34     | 1         |       |  |  |
|                                                                                  | 12       | 036-143-020 | IGNITION COIL, DCS34                | 1         |       |  |  |
|                                                                                  | 12       | 036-140-010 | IGNITION ELECTRONIC CPL., DCS34     | 1         |       |  |  |
|                                                                                  | 13       | 913-340-204 | SCREW 4X20, DCS34                   | 2         |       |  |  |
|                                                                                  | 14       | 970-311-490 | SHORT-CIRCUIT CABLE, DCS34          | 1         |       |  |  |
|                                                                                  | 15       | 920-308-024 | HEX NUT M8X1, DCS340                | 1         |       |  |  |
|                                                                                  | 16       | 926-208-001 | SPRING WASHER 8, DPC7000            | 1         |       |  |  |
| <b>2005-06</b>                                                                   | 17       | 036-140-020 | IGNITION ELECTRONIC CPL., DCS34     | 1         |       |  |  |
|                                                                                  | 17       | 036-141-120 | FLYWHEEL, DCS34                     | 1         |       |  |  |
|                                                                                  | 17       |             | FLYWHEEL W/STARTER RATCH CPL.,DCS34 | 1         |       |  |  |
|                                                                                  | 17       | 036-141-100 | FLYWHEEL W/STARTER RATCH CPL.,DCS34 | 1         |       |  |  |
|                                                                                  | 18       | 010-114-063 | TANK PLUG CPL., DCS34               | 2         |       |  |  |
|                                                                                  | 18       | 010-114-062 | TANK PLUG CPL., DCS34               | 2         |       |  |  |
|                                                                                  | 18       | 010-114-060 | TANK PLUG CPL., DCS34               | 2         |       |  |  |
|                                                                                  | 19       | 923-750-340 | NUT, DCS34                          | 1         |       |  |  |
|                                                                                  | 20       | 913-650-304 | SCREW 5X30, DCS34                   | 4         |       |  |  |
|                                                                                  | 21       | 963-601-380 | SUCTION HEAD, DCS34                 | 1         |       |  |  |
|                                                                                  | 22       | 036-112-631 | COVER, DCS34                        | 1         |       |  |  |
|                                                                                  | 22       | 036-112-630 | COVER, DCS34                        | 1         |       |  |  |
|                                                                                  | 23       | 965-404-031 | STARTER GRIP, DCS340                | 1         |       |  |  |
|                                                                                  | 24       | 965-403-491 | RUBBER BUFFER, DCS341               | 1         |       |  |  |
|                                                                                  | 24       | 965-403-490 | RUBBER BUFFER, DCS341               | 1         |       |  |  |
|                                                                                  | 25       | 036-163-010 | REWIND SPRING. DCS34                | 1         |       |  |  |
|                                                                                  | 26       | 985-000-155 | STARTER ROPE 100 METER, DCS431      | 1         |       |  |  |
|                                                                                  | 27       | 036-162-010 | CABLE DRUM, DCS34                   | 1         |       |  |  |
|                                                                                  | 28       | 924-805-310 | DISC (WASHER), DCS430               | 1         |       |  |  |
|                                                                                  | 29       | 913-650-154 | SCREW 5X15, DCS34                   | 1         |       |  |  |
|                                                                                  | 30       | 036-112-652 | STARTER COMPLETE, DCS34             | 1         |       |  |  |
|                                                                                  | 30       | 036-112-651 | STARTER CPL., DCS34                 | 1         |       |  |  |
|                                                                                  | 30       | 036-112-650 | STARTER CPL., DCS34                 | 1         |       |  |  |
|                                                                                  | 31       | 036-114-102 | OIL TANK CPL., DCS34                | 1         |       |  |  |
|                                                                                  | 31       | 036-114-101 | OIL TANK CPL., DCS34                | 1         |       |  |  |
|                                                                                  | 31       | 036-114-100 | OIL TANK CPL., DCS34                | 1         |       |  |  |
|                                                                                  | 32       | 965-402-490 | SUCTION LINE ASSY FOR OIL, DCS34    | 1         |       |  |  |
|                                                                                  |          |             |                                     | •         |       |  |  |

| Corresponding bulletins are attached. Select bulletin name or attchment to view. |          |             |                                    |      |        |       |
|----------------------------------------------------------------------------------|----------|-------------|------------------------------------|------|--------|-------|
| Tech Bulletins                                                                   | Fig. No. | Part No.    | Description                        | Q'ty | / Unit | Notes |
|                                                                                  | 33       | 965-404-220 | VENT VALVE, DCS330S,430            |      | 1      |       |
|                                                                                  | 34       | 036-114-151 | FUEL TANK CPL., DCS34              |      | 1      |       |
|                                                                                  | 34       | 036-114-150 | FUEL TANK CPL., DCS34              |      | 1      |       |
| 2008-08M                                                                         | 35       | 036-155-020 | CHOKE LEVER, DCS34                 |      | 1      |       |
|                                                                                  | 36       | 036-155-032 | CONTACT SPRING, DCS34              |      | 1      |       |
|                                                                                  | 36       | 036-155-031 | CONTACT SPRING, DCS34              |      | 1      |       |
|                                                                                  | 37       | 913-650-304 | SCREW 5X30, DCS34                  |      | 1      |       |
|                                                                                  | 38       | 036-310-012 | TUBULAR HANDLE, DCS34              |      | 1      |       |
|                                                                                  | 38       | 036-310-010 | TUBULAR HANDLE, DCS34              |      | 1      |       |
|                                                                                  | 39       | 965-402-360 | RUBBER BUFFER, DPC7000             |      | 1      |       |
|                                                                                  | 40       | 036-117-020 | THROTTLE LINKAGE, DCS34            |      | 1      |       |
|                                                                                  | 41       | 913-650-154 | SCREW 5X15, DCS34                  |      | 1      |       |
|                                                                                  | 42       | 965-451-750 | BUTTON, DCS6000I21                 |      | 1      |       |
|                                                                                  | 43       | 965-551-160 | PRESSURE SPRING, DCS6000121        |      | 1      |       |
|                                                                                  | 44       | 965-551-150 | STOP PIN, DCS6000I21               |      | 1      |       |
|                                                                                  | 45       | 036-117-601 | HANDLE CPL. BLUE, DCS34            |      | 1      |       |
|                                                                                  | 45       | 036-117-600 | HANDLE HALF, DCS34                 |      | 1      |       |
|                                                                                  | 45       | 036-117-661 | HANDLE HALF, DCS34                 |      | 1      |       |
|                                                                                  | 45       | 036-117-660 | HANDLE HALF, DCS34                 |      | 1      |       |
|                                                                                  | 46       | 036-117-051 | SPRING,DCS34                       |      | 1      |       |
|                                                                                  | 46       | 036-117-050 | SPRING,DCS34                       |      | 1      |       |
|                                                                                  | 47       | 036-117-040 | CATCH LEVER, DCS34                 |      | 1      |       |
|                                                                                  | 48       | 036-117-030 | THROTTLE LEVER, DCS34              |      | 1      |       |
|                                                                                  | 49       | 036-117-611 | HANDLE HALF, DCS34                 |      | 1      |       |
|                                                                                  | 49       | 036-117-610 | HANDLE HALF, DCS34                 |      | 1      |       |
|                                                                                  | 50       | 913-650-304 | SCREW 5X30, DCS34                  |      | 1      |       |
|                                                                                  | 51       | 036-174-110 | SPARK ARREST. MUFFLER ASSY., DCS34 |      | 1      |       |
|                                                                                  | 52       | 036-174-200 | SPARK ARRESTER SCREEN CPL., DCS34  |      | 1      |       |
|                                                                                  | 53       | 913-350-654 | SCREW 5X65, DCS34                  |      | 2      |       |
|                                                                                  | 54       | 928-405-000 | WASHER, DCS340                     |      | 2      |       |
|                                                                                  | 55       | 965-522-032 | GASKET, DCS5200I                   |      | 1      |       |
|                                                                                  | 56       | 036-131-013 | CYLINDER, DCS34                    |      | 1      |       |
|                                                                                  | 56       | 036-131-011 | CYLINDER, DCS34                    |      | 1      |       |
|                                                                                  | 57       | 036-131-023 | SUCTION HOSE, DCS34                | 1    |        |       |
|                                                                                  | 57       | 036-131-021 | SUCTION HOSE, DCS34                |      | 1      |       |
|                                                                                  | 57       | 036-131-020 | SUCTION HOSE, DCS34                | 1    |        |       |
|                                                                                  | 58       | 036-171-020 | CLAMP, DCS34                       |      | 1      |       |
|                                                                                  | 59       | 036-131-030 | INSERT FOR SUCTION HOSE, DCS34     |      | 1      |       |
|                                                                                  | 60       | 021-132-110 | PISTON ASS'Y, DCS341               |      | 1      |       |
|                                                                                  | 61       | 021-132-030 | PISTON RING, DS340                 |      | 1      |       |
|                                                                                  | 62       | 021-132-020 | PISTON PIN, DCS340                 |      | 1      |       |
|                                                                                  | 63       | 108-132-050 | SPRING RING, DCS340                |      | 1      |       |
|                                                                                  | 64       | 962-900-057 | RADIAL RING, DCS34                 |      | 1      |       |
|                                                                                  | 65       | 960-102-129 | BALL BEARING, DCS431               |      | 1      |       |
|                                                                                  | 66       | 036-120-021 | CRANKSHAFT ASSY., DCS34            |      | 1      |       |
|                                                                                  | 66       | 036-120-010 | CRANKSHAFT ASSY., DCS34            |      | 1      |       |
|                                                                                  | 67       | 960-102-129 | BALL BEARING, DCS431               |      | 1      |       |
|                                                                                  | 68       | 962-900-057 | RADIAL RING, DCS34                 |      | 1      |       |
|                                                                                  | 70       | 965-531-020 | GASKET, DCS34                      |      | 1      |       |
|                                                                                  |          |             |                                    |      |        |       |