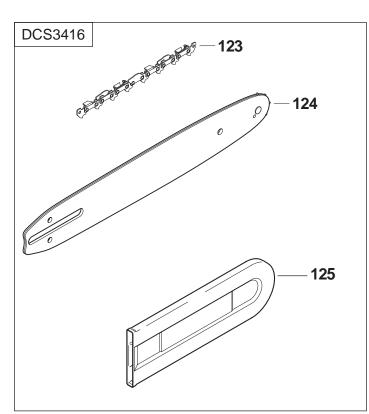

| <b>Tech Bulletins</b> | Fig. No. | Part No.    | Description                         | Q'ty Unit | Notes |
|-----------------------|----------|-------------|-------------------------------------|-----------|-------|
|                       | 106      | 203-245-001 | OIL PUMP HOLDER, UC3500, UC4000     | 1         |       |
|                       | 107      | 915-035-060 | SCREW 3.5X6.5, DCS34                | 1         |       |
|                       | 107      | 913-335-060 | SCREW 3.5X6.5, DCS34                | 1         |       |
|                       | 108      | 927-304-000 | SAFETY WASHER, DCS431               | 1         |       |
|                       | 109      | 036-213-080 | BUSH, DCS34                         | 1         |       |
|                       | 109      | 036-213-081 | BUSH, DCS34                         | 1         |       |
|                       | 110      | 980-114-674 | LABEL, DCS34                        | 2         |       |
|                       | 111      | 036-153-150 | CARBURETOR COMPLETE                 | 1         |       |
|                       | 112      | 036-153-100 | REPAIR KIT, DCS34                   | 1         |       |
|                       | 113      | 036-153-110 | GASKET-DIAPHRAGM KIT, DCS34         | 1         |       |
|                       | 114      | 036-153-080 | SCREW, DCS34                        | 1         |       |
|                       | 115      | 036-153-040 | SCREEN, DCS34                       | 1         |       |
|                       | 116      | 036-153-120 | SCREW, DCS34                        | 1         |       |
|                       | 117      | 001-153-020 | SCREW, DCS34                        | 2         |       |
|                       | 120      | 195399-7    | 14 CHAIN, DCS34                     | 1         |       |
|                       | 121      | 442-035-661 | GUIDE BAR 14, DCS340                | 1         |       |
|                       | 122      | 952-010-630 | 14" CHAIN PROTECTION COVER, DCS34   | 1         |       |
|                       | 123      | 195400-8    | 16 SAW CHAIN, DCS34-16              | 1         |       |
|                       | 124      | 442-040-661 | 16 GUIDE BAR, DCS34-16              | 1         |       |
|                       | 125      | 952-010-640 | 16" CHAIN PROTECTION COVER, DCS3416 | 1         |       |
|                       | 126      | 941-719-131 | UNIVERSAL WRENCH, DCS431            | 1         |       |
|                       | 127      | 957-245-270 | OIL PUMP KIT, DCS340                | 1         |       |