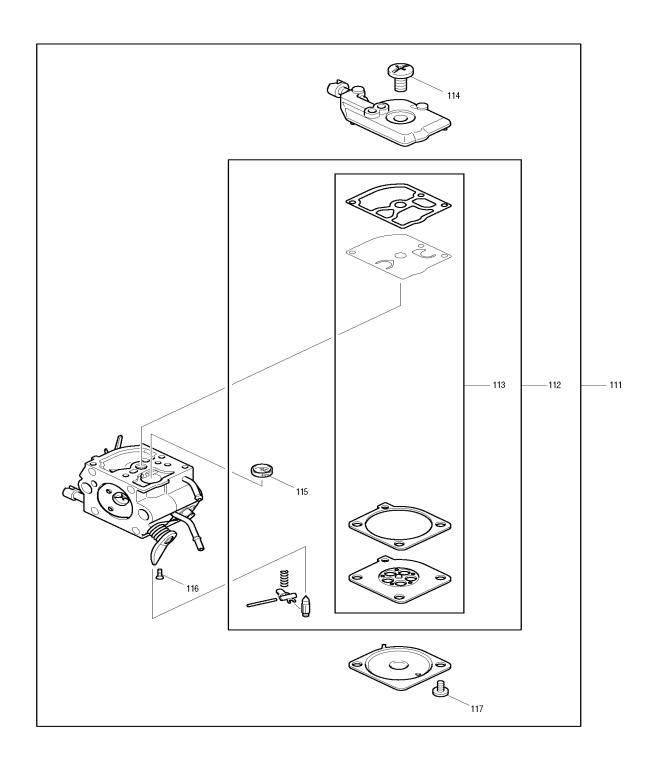

| <b>Tech Bulletins</b> | Fig. No. | Part No.    | Description                         | Q'ty Unit | Notes |
|-----------------------|----------|-------------|-------------------------------------|-----------|-------|
|                       | 106      | 203-245-001 | OIL PUMP HOLDER, UC3500, UC4000     | 1         |       |
|                       | 107      | 915-035-060 | SCREW 3.5X6.5, DCS34                | 1         |       |
|                       | 107      | 913-335-060 | SCREW 3.5X6.5, DCS34                | 1         |       |
|                       | 108      | 927-304-000 | SAFETY WASHER, DCS431               | 1         |       |
|                       | 109      | 036-213-080 | BUSH, DCS34                         | 1         |       |
|                       | 109      | 036-213-081 | BUSH, DCS34                         | 1         |       |
|                       | 110      | 980-114-674 | LABEL, DCS34                        | 2         |       |
|                       | 111      | 036-153-150 | CARBURETOR COMPLETE                 | 1         |       |
|                       | 112      | 036-153-100 | REPAIR KIT, DCS34                   | 1         |       |
|                       | 113      | 036-153-110 | GASKET-DIAPHRAGM KIT, DCS34         | 1         |       |
|                       | 114      | 036-153-080 | SCREW, DCS34                        | 1         |       |
|                       | 115      | 036-153-040 | SCREEN, DCS34                       | 1         |       |
|                       | 116      | 036-153-120 | SCREW, DCS34                        | 1         |       |
|                       | 117      | 001-153-020 | SCREW, DCS34                        | 2         |       |
|                       | 120      | 195399-7    | 14 CHAIN, DCS34                     | 1         |       |
|                       | 121      | 442-035-661 | GUIDE BAR 14, DCS340                | 1         |       |
|                       | 122      | 952-010-630 | 14" CHAIN PROTECTION COVER, DCS34   | 1         |       |
|                       | 123      | 195400-8    | 16 SAW CHAIN, DCS34-16              | 1         |       |
|                       | 124      | 442-040-661 | 16 GUIDE BAR, DCS34-16              | 1         |       |
|                       | 125      | 952-010-640 | 16" CHAIN PROTECTION COVER, DCS3416 | 1         |       |
|                       | 126      | 941-719-131 | UNIVERSAL WRENCH, DCS431            | 1         |       |
|                       | 127      | 957-245-270 | OIL PUMP KIT, DCS340                | 1         |       |