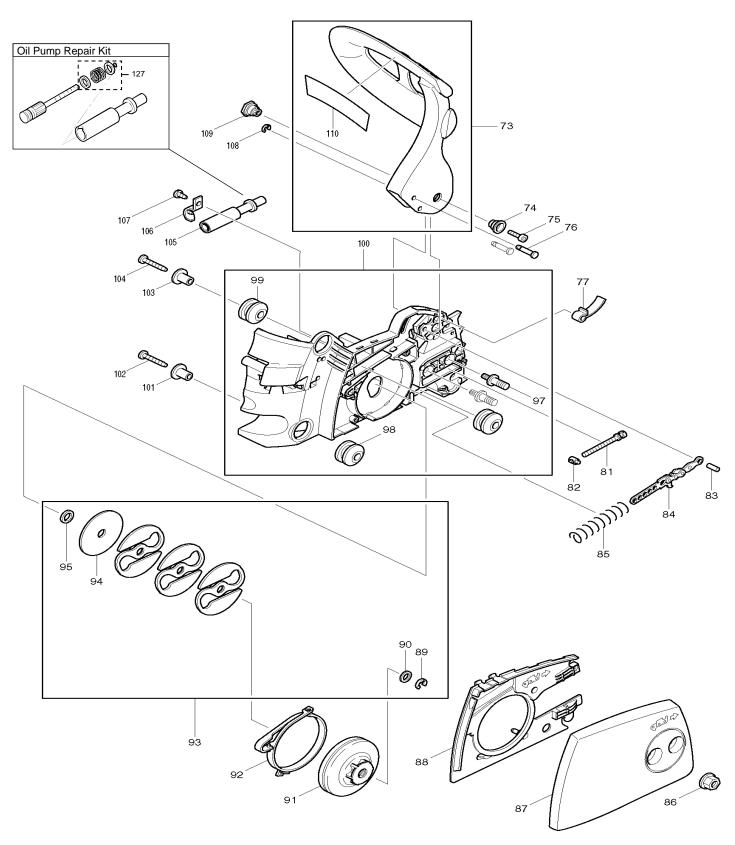

| Corresponding bulletins are attached. Select bulletin name or attchment to view. |          |             |                                 |           |       |  |  |
|----------------------------------------------------------------------------------|----------|-------------|---------------------------------|-----------|-------|--|--|
| Tech Bulletins                                                                   | Fig. No. | . Part No.  | Description                     | Q'ty Unit | Notes |  |  |
|                                                                                  | 70       | 965-531-010 | GASKET, DCS34                   | 1         |       |  |  |
|                                                                                  | 71       | 036-111-020 | CRANKCASE LOWER PART, DCS34     | 1         |       |  |  |
|                                                                                  | 71       | 036-111-010 | CRANKCASE LOWER PART, DCS34     | 1         |       |  |  |
|                                                                                  | 72       | 913-350-404 | SCREW 5X40/20, DCS34            | 4         |       |  |  |
|                                                                                  | 73       | 036-213-051 | HAND GUARD CPL., DCS34          | 1         |       |  |  |
|                                                                                  | 73       | 036-213-120 | HAND GUARD CPL., DCS34          | 1         |       |  |  |
|                                                                                  | 74       | 036-213-070 | BUSH, DCS34                     | 1         |       |  |  |
|                                                                                  | 75       | 908-005-165 | HEAD SCREW M5X16, DCS340        | 1         |       |  |  |
|                                                                                  | 76       | 934-150-200 | BOLT 5X22, DCS34                | 2         |       |  |  |
|                                                                                  | 77       | 036-213-030 | SPRING, DCS34                   | 1         |       |  |  |
|                                                                                  | 81       | 036-213-090 | STRAINING SCREW, DCS34          | 1         |       |  |  |
|                                                                                  | 82       | 001-213-042 | NUT WITH PIVOT                  | 1         |       |  |  |
|                                                                                  | 83       | 962-650-128 | CYLINDRICAL PIN, DCS34          | 1         |       |  |  |
|                                                                                  | 84       | 036-213-020 | BREAK SPRING HOLDER CPL., DCS34 | 1         |       |  |  |
|                                                                                  | 85       | 028-213-201 | SPRING, DCS34,T2                | 1         |       |  |  |
|                                                                                  | 85       | 028-213-200 | SPRING, DCS34,T2                | 1         |       |  |  |
|                                                                                  | 86       | 923-208-004 | HEX NUT, DCS341                 | 2         |       |  |  |
|                                                                                  | 87       | 036-213-651 | SPROCKET GUARD CPL., DCS34      | 1         |       |  |  |
|                                                                                  | 87       | 036-213-650 | SPROCKET GUARD CPL., DCS34      | 1         |       |  |  |
|                                                                                  | 88       | 036-213-040 | COVER PLATE, DCS34              | 1         |       |  |  |
|                                                                                  | 89       | 927-306-000 | SAFETY WASHER , DCS6800I        | 1         |       |  |  |
|                                                                                  | 90       | 900-006-065 | SPACER, DCS6800I                | 1         |       |  |  |
|                                                                                  | 91       | 036-223-115 | CLUTCH DRUM CPL., DCS34         | 1         |       |  |  |
|                                                                                  | 91       | 036-223-114 | CLUTCH DRUM CPL., DCS34         | 1         |       |  |  |
|                                                                                  | 91       | 036-223-112 | CLUTCH DRUM CPL 3/8", DCS34     | 1         |       |  |  |
|                                                                                  | 91       | 036-223-110 | CLUTCH DRUM CPL 3/8, DCS34      | 1         |       |  |  |
|                                                                                  | 92       | 028-213-501 | BRAKE SPRING, DCS341            | 1         |       |  |  |
|                                                                                  | 93       | 036-114-020 | FIXING BUSH, DCS34              | 1         |       |  |  |
|                                                                                  | 94       | 027-182-031 | STOP DISC, DCS5200I             | 1         |       |  |  |
|                                                                                  | 94       | 027-182-030 | STOP DISC, DCS5200I             | 1         |       |  |  |
|                                                                                  | 95       | 036-224-010 | WASHER 10/16X2.5, DCS34         | 1         |       |  |  |
|                                                                                  | 96       | 036-245-020 | WORM, DCS34                     | 1         |       |  |  |
|                                                                                  | 97       | 036-110-020 | BOLT, DCS34                     | 1         |       |  |  |
|                                                                                  | 98       | 965-403-491 | RUBBER BUFFER, DCS341           | 2         |       |  |  |
|                                                                                  | 98       | 965-403-490 | RUBBER BUFFER, DCS341           | 2         |       |  |  |
|                                                                                  | 99       | 965-403-491 | RUBBER BUFFER, DCS341           | 1         |       |  |  |
|                                                                                  | 99       | 965-403-490 | RUBBER BUFFER, DCS341           | 1         |       |  |  |
|                                                                                  | 100      | 036-110-603 | MOTOR HOUSING COMPLETE, DCS34   | 1         |       |  |  |
|                                                                                  | 100      | 036-110-602 | MOTOR HOUSING CPL., DCS34       | 1         |       |  |  |
|                                                                                  | 100      | 036-110-600 | MOTOR HOUSING CPL., DCS34       | 1         |       |  |  |
|                                                                                  | 101      | 036-114-020 | FIXING BUSH, DCS34              | 1         |       |  |  |
|                                                                                  | 102      | 913-650-304 | SCREW 5X30, DCS34               | 1         |       |  |  |
|                                                                                  | 103      | 036-114-020 | FIXING BUSH, DCS34              | 1         |       |  |  |
|                                                                                  | 104      | 913-650-304 | SCREW 5X30, DCS34               | 1         |       |  |  |
| <u>2009-04</u>                                                                   | 105      | 021-245-007 | OIL PUMP CPL., UC4000           | 1         |       |  |  |
|                                                                                  | 105      | 021-245-006 | OIL PUMP CPL., UC4000           | 1         |       |  |  |
| 2006-20                                                                          | 105      | 021-245-005 | OIL PUMP, UC4000                | 1         |       |  |  |
|                                                                                  | 105      | 021-245-003 | OIL PUMP CPL.,UC3500, UC4000    | 1         |       |  |  |
|                                                                                  | 106      | 203-245-002 | OIL PUMP HOLDER, UC3500, UC4000 | 1         |       |  |  |
|                                                                                  |          |             |                                 |           |       |  |  |

| <b>Tech Bulletins</b> | Fig. No. | Part No.    | Description                         | Q'ty Unit | Notes |
|-----------------------|----------|-------------|-------------------------------------|-----------|-------|
|                       | 106      | 203-245-001 | OIL PUMP HOLDER, UC3500, UC4000     | 1         |       |
|                       | 107      | 915-035-060 | SCREW 3.5X6.5, DCS34                | 1         |       |
|                       | 107      | 913-335-060 | SCREW 3.5X6.5, DCS34                | 1         |       |
|                       | 108      | 927-304-000 | SAFETY WASHER, DCS431               | 1         |       |
|                       | 109      | 036-213-080 | BUSH, DCS34                         | 1         |       |
|                       | 109      | 036-213-081 | BUSH, DCS34                         | 1         |       |
|                       | 110      | 980-114-674 | LABEL, DCS34                        | 2         |       |
|                       | 111      | 036-153-150 | CARBURETOR COMPLETE                 | 1         |       |
|                       | 112      | 036-153-100 | REPAIR KIT, DCS34                   | 1         |       |
|                       | 113      | 036-153-110 | GASKET-DIAPHRAGM KIT, DCS34         | 1         |       |
|                       | 114      | 036-153-080 | SCREW, DCS34                        | 1         |       |
|                       | 115      | 036-153-040 | SCREEN, DCS34                       | 1         |       |
|                       | 116      | 036-153-120 | SCREW, DCS34                        | 1         |       |
|                       | 117      | 001-153-020 | SCREW, DCS34                        | 2         |       |
|                       | 120      | 195399-7    | 14 CHAIN, DCS34                     | 1         |       |
|                       | 121      | 442-035-661 | GUIDE BAR 14, DCS340                | 1         |       |
|                       | 122      | 952-010-630 | 14" CHAIN PROTECTION COVER, DCS34   | 1         |       |
|                       | 123      | 195400-8    | 16 SAW CHAIN, DCS34-16              | 1         |       |
|                       | 124      | 442-040-661 | 16 GUIDE BAR, DCS34-16              | 1         |       |
|                       | 125      | 952-010-640 | 16" CHAIN PROTECTION COVER, DCS3416 | 1         |       |
|                       | 126      | 941-719-131 | UNIVERSAL WRENCH, DCS431            | 1         |       |
|                       | 127      | 957-245-270 | OIL PUMP KIT, DCS340                | 1         |       |