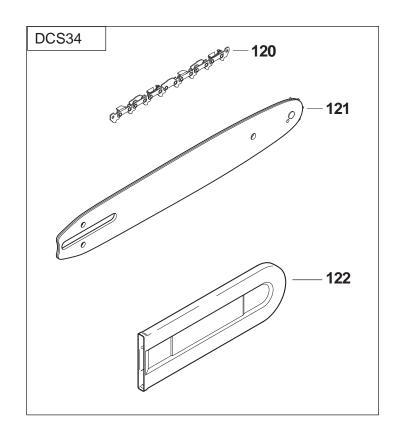

| <b>Tech Bulletins</b> | Fig. No. | Part No.    | Description                         | Q'ty Unit | Notes |
|-----------------------|----------|-------------|-------------------------------------|-----------|-------|
|                       | 106      | 203-245-001 | OIL PUMP HOLDER, UC3500, UC4000     | 1         |       |
|                       | 107      | 915-035-060 | SCREW 3.5X6.5, DCS34                | 1         |       |
|                       | 107      | 913-335-060 | SCREW 3.5X6.5, DCS34                | 1         |       |
|                       | 108      | 927-304-000 | SAFETY WASHER, DCS431               | 1         |       |
|                       | 109      | 036-213-080 | BUSH, DCS34                         | 1         |       |
|                       | 109      | 036-213-081 | BUSH, DCS34                         | 1         |       |
|                       | 110      | 980-114-674 | LABEL, DCS34                        | 2         |       |
|                       | 111      | 036-153-150 | CARBURETOR COMPLETE                 | 1         |       |
|                       | 112      | 036-153-100 | REPAIR KIT, DCS34                   | 1         |       |
|                       | 113      | 036-153-110 | GASKET-DIAPHRAGM KIT, DCS34         | 1         |       |
|                       | 114      | 036-153-080 | SCREW, DCS34                        | 1         |       |
|                       | 115      | 036-153-040 | SCREEN, DCS34                       | 1         |       |
|                       | 116      | 036-153-120 | SCREW, DCS34                        | 1         |       |
|                       | 117      | 001-153-020 | SCREW, DCS34                        | 2         |       |
|                       | 120      | 195399-7    | 14 CHAIN, DCS34                     | 1         |       |
|                       | 121      | 442-035-661 | GUIDE BAR 14, DCS340                | 1         |       |
|                       | 122      | 952-010-630 | 14" CHAIN PROTECTION COVER, DCS34   | 1         |       |
|                       | 123      | 195400-8    | 16 SAW CHAIN, DCS34-16              | 1         |       |
|                       | 124      | 442-040-661 | 16 GUIDE BAR, DCS34-16              | 1         |       |
|                       | 125      | 952-010-640 | 16" CHAIN PROTECTION COVER, DCS3416 | 1         |       |
|                       | 126      | 941-719-131 | UNIVERSAL WRENCH, DCS431            | 1         |       |
|                       | 127      | 957-245-270 | OIL PUMP KIT, DCS340                | 1         |       |