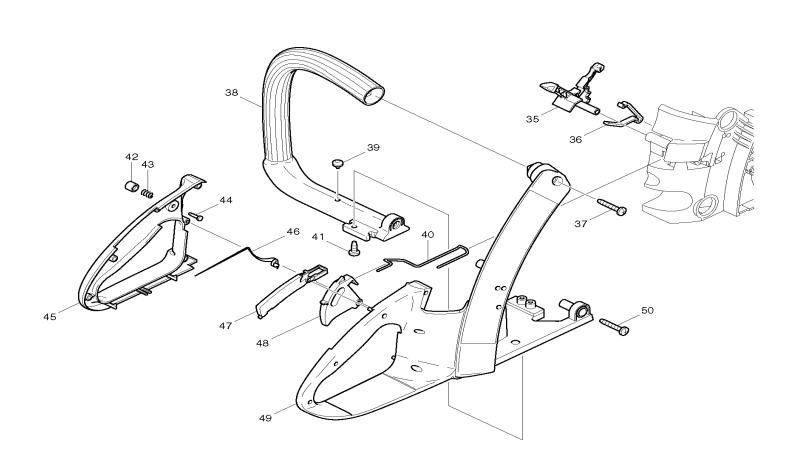

| Corresponding bulletins are attached. Select bulletin name or attchment to view. |          |             |                                    |      |        |       |
|----------------------------------------------------------------------------------|----------|-------------|------------------------------------|------|--------|-------|
| Tech Bulletins                                                                   | Fig. No. | Part No.    | Description                        | Q'ty | / Unit | Notes |
|                                                                                  | 33       | 965-404-220 | VENT VALVE, DCS330S,430            |      | 1      |       |
|                                                                                  | 34       | 036-114-151 | FUEL TANK CPL., DCS34              |      | 1      |       |
|                                                                                  | 34       | 036-114-150 | FUEL TANK CPL., DCS34              |      | 1      |       |
| 2008-08M                                                                         | 35       | 036-155-020 | CHOKE LEVER, DCS34                 |      | 1      |       |
|                                                                                  | 36       | 036-155-032 | CONTACT SPRING, DCS34              |      | 1      |       |
|                                                                                  | 36       | 036-155-031 | CONTACT SPRING, DCS34              |      | 1      |       |
|                                                                                  | 37       | 913-650-304 | SCREW 5X30, DCS34                  |      | 1      |       |
|                                                                                  | 38       | 036-310-012 | TUBULAR HANDLE, DCS34              |      | 1      |       |
|                                                                                  | 38       | 036-310-010 | TUBULAR HANDLE, DCS34              |      | 1      |       |
|                                                                                  | 39       | 965-402-360 | RUBBER BUFFER, DPC7000             |      | 1      |       |
|                                                                                  | 40       | 036-117-020 | THROTTLE LINKAGE, DCS34            |      | 1      |       |
|                                                                                  | 41       | 913-650-154 | SCREW 5X15, DCS34                  |      | 1      |       |
|                                                                                  | 42       | 965-451-750 | BUTTON, DCS6000I21                 |      | 1      |       |
|                                                                                  | 43       | 965-551-160 | PRESSURE SPRING, DCS6000121        |      | 1      |       |
|                                                                                  | 44       | 965-551-150 | STOP PIN, DCS6000I21               |      | 1      |       |
|                                                                                  | 45       | 036-117-601 | HANDLE CPL. BLUE, DCS34            |      | 1      |       |
|                                                                                  | 45       | 036-117-600 | HANDLE HALF, DCS34                 |      | 1      |       |
|                                                                                  | 45       | 036-117-661 | HANDLE HALF, DCS34                 |      | 1      |       |
|                                                                                  | 45       | 036-117-660 | HANDLE HALF, DCS34                 |      | 1      |       |
|                                                                                  | 46       | 036-117-051 | SPRING,DCS34                       |      | 1      |       |
|                                                                                  | 46       | 036-117-050 | SPRING,DCS34                       |      | 1      |       |
|                                                                                  | 47       | 036-117-040 | CATCH LEVER, DCS34                 |      | 1      |       |
|                                                                                  | 48       | 036-117-030 | THROTTLE LEVER, DCS34              |      | 1      |       |
|                                                                                  | 49       | 036-117-611 | HANDLE HALF, DCS34                 |      | 1      |       |
|                                                                                  | 49       | 036-117-610 | HANDLE HALF, DCS34                 |      | 1      |       |
|                                                                                  | 50       | 913-650-304 | SCREW 5X30, DCS34                  |      | 1      |       |
|                                                                                  | 51       | 036-174-110 | SPARK ARREST. MUFFLER ASSY., DCS34 |      | 1      |       |
|                                                                                  | 52       | 036-174-200 | SPARK ARRESTER SCREEN CPL., DCS34  |      | 1      |       |
|                                                                                  | 53       | 913-350-654 | SCREW 5X65, DCS34                  |      | 2      |       |
|                                                                                  | 54       | 928-405-000 | WASHER, DCS340                     |      | 2      |       |
|                                                                                  | 55       | 965-522-032 | GASKET, DCS5200I                   |      | 1      |       |
|                                                                                  | 56       | 036-131-013 | CYLINDER, DCS34                    |      | 1      |       |
|                                                                                  | 56       | 036-131-011 | CYLINDER, DCS34                    |      | 1      |       |
|                                                                                  | 57       | 036-131-023 | SUCTION HOSE, DCS34                | 1    |        |       |
|                                                                                  | 57       | 036-131-021 | SUCTION HOSE, DCS34                |      | 1      |       |
|                                                                                  | 57       | 036-131-020 | SUCTION HOSE, DCS34                | 1    |        |       |
|                                                                                  | 58       | 036-171-020 | CLAMP, DCS34                       |      | 1      |       |
|                                                                                  | 59       | 036-131-030 | INSERT FOR SUCTION HOSE, DCS34     |      | 1      |       |
|                                                                                  | 60       | 021-132-110 | PISTON ASS'Y, DCS341               |      | 1      |       |
|                                                                                  | 61       | 021-132-030 | PISTON RING, DS340                 |      | 1      |       |
|                                                                                  | 62       | 021-132-020 | PISTON PIN, DCS340                 |      | 1      |       |
|                                                                                  | 63       | 108-132-050 | SPRING RING, DCS340                |      | 1      |       |
|                                                                                  | 64       | 962-900-057 | RADIAL RING, DCS34                 |      | 1      |       |
|                                                                                  | 65       | 960-102-129 | BALL BEARING, DCS431               |      | 1      |       |
|                                                                                  | 66       | 036-120-021 | CRANKSHAFT ASSY., DCS34            |      | 1      |       |
|                                                                                  | 66       | 036-120-010 | CRANKSHAFT ASSY., DCS34            |      | 1      |       |
|                                                                                  | 67       | 960-102-129 | BALL BEARING, DCS431               |      | 1      |       |
|                                                                                  | 68       | 962-900-057 | RADIAL RING, DCS34                 |      | 1      |       |
|                                                                                  | 70       | 965-531-020 | GASKET, DCS34                      |      | 1      |       |
|                                                                                  |          |             |                                    |      |        |       |

| Corresponding bulletins are attached. Select bulletin name or attchment to view. |          |             |                                 |           |       |  |  |
|----------------------------------------------------------------------------------|----------|-------------|---------------------------------|-----------|-------|--|--|
| Tech Bulletins                                                                   | Fig. No. | . Part No.  | Description                     | Q'ty Unit | Notes |  |  |
|                                                                                  | 70       | 965-531-010 | GASKET, DCS34                   | 1         |       |  |  |
|                                                                                  | 71       | 036-111-020 | CRANKCASE LOWER PART, DCS34     | 1         |       |  |  |
|                                                                                  | 71       | 036-111-010 | CRANKCASE LOWER PART, DCS34     | 1         |       |  |  |
|                                                                                  | 72       | 913-350-404 | SCREW 5X40/20, DCS34            | 4         |       |  |  |
|                                                                                  | 73       | 036-213-051 | HAND GUARD CPL., DCS34          | 1         |       |  |  |
|                                                                                  | 73       | 036-213-120 | HAND GUARD CPL., DCS34          | 1         |       |  |  |
|                                                                                  | 74       | 036-213-070 | BUSH, DCS34                     | 1         |       |  |  |
|                                                                                  | 75       | 908-005-165 | HEAD SCREW M5X16, DCS340        | 1         |       |  |  |
|                                                                                  | 76       | 934-150-200 | BOLT 5X22, DCS34                | 2         |       |  |  |
|                                                                                  | 77       | 036-213-030 | SPRING, DCS34                   | 1         |       |  |  |
|                                                                                  | 81       | 036-213-090 | STRAINING SCREW, DCS34          | 1         |       |  |  |
|                                                                                  | 82       | 001-213-042 | NUT WITH PIVOT                  | 1         |       |  |  |
|                                                                                  | 83       | 962-650-128 | CYLINDRICAL PIN, DCS34          | 1         |       |  |  |
|                                                                                  | 84       | 036-213-020 | BREAK SPRING HOLDER CPL., DCS34 | 1         |       |  |  |
|                                                                                  | 85       | 028-213-201 | SPRING, DCS34,T2                | 1         |       |  |  |
|                                                                                  | 85       | 028-213-200 | SPRING, DCS34,T2                | 1         |       |  |  |
|                                                                                  | 86       | 923-208-004 | HEX NUT, DCS341                 | 2         |       |  |  |
|                                                                                  | 87       | 036-213-651 | SPROCKET GUARD CPL., DCS34      | 1         |       |  |  |
|                                                                                  | 87       | 036-213-650 | SPROCKET GUARD CPL., DCS34      | 1         |       |  |  |
|                                                                                  | 88       | 036-213-040 | COVER PLATE, DCS34              | 1         |       |  |  |
|                                                                                  | 89       | 927-306-000 | SAFETY WASHER , DCS6800I        | 1         |       |  |  |
|                                                                                  | 90       | 900-006-065 | SPACER, DCS6800I                | 1         |       |  |  |
|                                                                                  | 91       | 036-223-115 | CLUTCH DRUM CPL., DCS34         | 1         |       |  |  |
|                                                                                  | 91       | 036-223-114 | CLUTCH DRUM CPL., DCS34         | 1         |       |  |  |
|                                                                                  | 91       | 036-223-112 | CLUTCH DRUM CPL 3/8", DCS34     | 1         |       |  |  |
|                                                                                  | 91       | 036-223-110 | CLUTCH DRUM CPL 3/8, DCS34      | 1         |       |  |  |
|                                                                                  | 92       | 028-213-501 | BRAKE SPRING, DCS341            | 1         |       |  |  |
|                                                                                  | 93       | 036-114-020 | FIXING BUSH, DCS34              | 1         |       |  |  |
|                                                                                  | 94       | 027-182-031 | STOP DISC, DCS5200I             | 1         |       |  |  |
|                                                                                  | 94       | 027-182-030 | STOP DISC, DCS5200I             | 1         |       |  |  |
|                                                                                  | 95       | 036-224-010 | WASHER 10/16X2.5, DCS34         | 1         |       |  |  |
|                                                                                  | 96       | 036-245-020 | WORM, DCS34                     | 1         |       |  |  |
|                                                                                  | 97       | 036-110-020 | BOLT, DCS34                     | 1         |       |  |  |
|                                                                                  | 98       | 965-403-491 | RUBBER BUFFER, DCS341           | 2         |       |  |  |
|                                                                                  | 98       | 965-403-490 | RUBBER BUFFER, DCS341           | 2         |       |  |  |
|                                                                                  | 99       | 965-403-491 | RUBBER BUFFER, DCS341           | 1         |       |  |  |
|                                                                                  | 99       | 965-403-490 | RUBBER BUFFER, DCS341           | 1         |       |  |  |
|                                                                                  | 100      | 036-110-603 | MOTOR HOUSING COMPLETE, DCS34   | 1         |       |  |  |
|                                                                                  | 100      | 036-110-602 | MOTOR HOUSING CPL., DCS34       | 1         |       |  |  |
|                                                                                  | 100      | 036-110-600 | MOTOR HOUSING CPL., DCS34       | 1         |       |  |  |
|                                                                                  | 101      | 036-114-020 | FIXING BUSH, DCS34              | 1         |       |  |  |
|                                                                                  | 102      | 913-650-304 | SCREW 5X30, DCS34               | 1         |       |  |  |
|                                                                                  | 103      | 036-114-020 | FIXING BUSH, DCS34              | 1         |       |  |  |
|                                                                                  | 104      | 913-650-304 | SCREW 5X30, DCS34               | 1         |       |  |  |
| <u>2009-04</u>                                                                   | 105      | 021-245-007 | OIL PUMP CPL., UC4000           | 1         |       |  |  |
|                                                                                  | 105      | 021-245-006 | OIL PUMP CPL., UC4000           | 1         |       |  |  |
| 2006-20                                                                          | 105      | 021-245-005 | OIL PUMP, UC4000                | 1         |       |  |  |
|                                                                                  | 105      | 021-245-003 | OIL PUMP CPL.,UC3500, UC4000    | 1         |       |  |  |
|                                                                                  | 106      | 203-245-002 | OIL PUMP HOLDER, UC3500, UC4000 | 1         |       |  |  |
|                                                                                  |          |             |                                 |           |       |  |  |