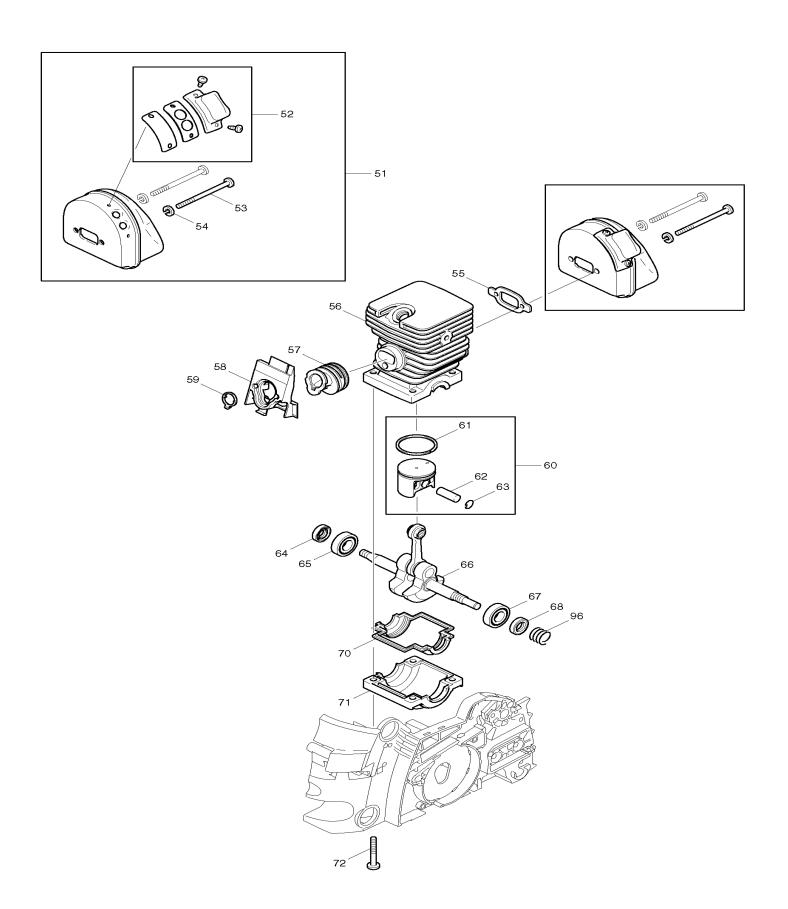

| Corresponding bulletins are attached. Select bulletin name or attchment to view. |          |             |                                    |      |        |       |
|----------------------------------------------------------------------------------|----------|-------------|------------------------------------|------|--------|-------|
| Tech Bulletins                                                                   | Fig. No. | Part No.    | Description                        | Q'ty | / Unit | Notes |
|                                                                                  | 33       | 965-404-220 | VENT VALVE, DCS330S,430            |      | 1      |       |
|                                                                                  | 34       | 036-114-151 | FUEL TANK CPL., DCS34              |      | 1      |       |
|                                                                                  | 34       | 036-114-150 | FUEL TANK CPL., DCS34              |      | 1      |       |
| 2008-08M                                                                         | 35       | 036-155-020 | CHOKE LEVER, DCS34                 |      | 1      |       |
|                                                                                  | 36       | 036-155-032 | CONTACT SPRING, DCS34              |      | 1      |       |
|                                                                                  | 36       | 036-155-031 | CONTACT SPRING, DCS34              |      | 1      |       |
|                                                                                  | 37       | 913-650-304 | SCREW 5X30, DCS34                  |      | 1      |       |
|                                                                                  | 38       | 036-310-012 | TUBULAR HANDLE, DCS34              |      | 1      |       |
|                                                                                  | 38       | 036-310-010 | TUBULAR HANDLE, DCS34              |      | 1      |       |
|                                                                                  | 39       | 965-402-360 | RUBBER BUFFER, DPC7000             |      | 1      |       |
|                                                                                  | 40       | 036-117-020 | THROTTLE LINKAGE, DCS34            |      | 1      |       |
|                                                                                  | 41       | 913-650-154 | SCREW 5X15, DCS34                  |      | 1      |       |
|                                                                                  | 42       | 965-451-750 | BUTTON, DCS6000I21                 |      | 1      |       |
|                                                                                  | 43       | 965-551-160 | PRESSURE SPRING, DCS6000121        |      | 1      |       |
|                                                                                  | 44       | 965-551-150 | STOP PIN, DCS6000I21               |      | 1      |       |
|                                                                                  | 45       | 036-117-601 | HANDLE CPL. BLUE, DCS34            |      | 1      |       |
|                                                                                  | 45       | 036-117-600 | HANDLE HALF, DCS34                 |      | 1      |       |
|                                                                                  | 45       | 036-117-661 | HANDLE HALF, DCS34                 |      | 1      |       |
|                                                                                  | 45       | 036-117-660 | HANDLE HALF, DCS34                 |      | 1      |       |
|                                                                                  | 46       | 036-117-051 | SPRING,DCS34                       |      | 1      |       |
|                                                                                  | 46       | 036-117-050 | SPRING,DCS34                       |      | 1      |       |
|                                                                                  | 47       | 036-117-040 | CATCH LEVER, DCS34                 |      | 1      |       |
|                                                                                  | 48       | 036-117-030 | THROTTLE LEVER, DCS34              |      | 1      |       |
|                                                                                  | 49       | 036-117-611 | HANDLE HALF, DCS34                 |      | 1      |       |
|                                                                                  | 49       | 036-117-610 | HANDLE HALF, DCS34                 |      | 1      |       |
|                                                                                  | 50       | 913-650-304 | SCREW 5X30, DCS34                  |      | 1      |       |
|                                                                                  | 51       | 036-174-110 | SPARK ARREST. MUFFLER ASSY., DCS34 |      | 1      |       |
|                                                                                  | 52       | 036-174-200 | SPARK ARRESTER SCREEN CPL., DCS34  |      | 1      |       |
|                                                                                  | 53       | 913-350-654 | SCREW 5X65, DCS34                  |      | 2      |       |
|                                                                                  | 54       | 928-405-000 | WASHER, DCS340                     |      | 2      |       |
|                                                                                  | 55       | 965-522-032 | GASKET, DCS5200I                   |      | 1      |       |
|                                                                                  | 56       | 036-131-013 | CYLINDER, DCS34                    |      | 1      |       |
|                                                                                  | 56       | 036-131-011 | CYLINDER, DCS34                    |      | 1      |       |
|                                                                                  | 57       | 036-131-023 | SUCTION HOSE, DCS34                | 1    |        |       |
|                                                                                  | 57       | 036-131-021 | SUCTION HOSE, DCS34                |      | 1      |       |
|                                                                                  | 57       | 036-131-020 | SUCTION HOSE, DCS34                | 1    |        |       |
|                                                                                  | 58       | 036-171-020 | CLAMP, DCS34                       |      | 1      |       |
|                                                                                  | 59       | 036-131-030 | INSERT FOR SUCTION HOSE, DCS34     |      | 1      |       |
|                                                                                  | 60       | 021-132-110 | PISTON ASS'Y, DCS341               |      | 1      |       |
|                                                                                  | 61       | 021-132-030 | PISTON RING, DS340                 |      | 1      |       |
|                                                                                  | 62       | 021-132-020 | PISTON PIN, DCS340                 |      | 1      |       |
|                                                                                  | 63       | 108-132-050 | SPRING RING, DCS340                |      | 1      |       |
|                                                                                  | 64       | 962-900-057 | RADIAL RING, DCS34                 |      | 1      |       |
|                                                                                  | 65       | 960-102-129 | BALL BEARING, DCS431               |      | 1      |       |
|                                                                                  | 66       | 036-120-021 | CRANKSHAFT ASSY., DCS34            |      | 1      |       |
|                                                                                  | 66       | 036-120-010 | CRANKSHAFT ASSY., DCS34            |      | 1      |       |
|                                                                                  | 67       | 960-102-129 | BALL BEARING, DCS431               |      | 1      |       |
|                                                                                  | 68       | 962-900-057 | RADIAL RING, DCS34                 |      | 1      |       |
|                                                                                  | 70       | 965-531-020 | GASKET, DCS34                      |      | 1      |       |
|                                                                                  |          |             |                                    |      |        |       |

| Corresponding bulletins are attached. Select bulletin name or attchment to view. |          |             |                                 |           |       |  |  |
|----------------------------------------------------------------------------------|----------|-------------|---------------------------------|-----------|-------|--|--|
| Tech Bulletins                                                                   | Fig. No. | . Part No.  | Description                     | Q'ty Unit | Notes |  |  |
|                                                                                  | 70       | 965-531-010 | GASKET, DCS34                   | 1         |       |  |  |
|                                                                                  | 71       | 036-111-020 | CRANKCASE LOWER PART, DCS34     | 1         |       |  |  |
|                                                                                  | 71       | 036-111-010 | CRANKCASE LOWER PART, DCS34     | 1         |       |  |  |
|                                                                                  | 72       | 913-350-404 | SCREW 5X40/20, DCS34            | 4         |       |  |  |
|                                                                                  | 73       | 036-213-051 | HAND GUARD CPL., DCS34          | 1         |       |  |  |
|                                                                                  | 73       | 036-213-120 | HAND GUARD CPL., DCS34          | 1         |       |  |  |
|                                                                                  | 74       | 036-213-070 | BUSH, DCS34                     | 1         |       |  |  |
|                                                                                  | 75       | 908-005-165 | HEAD SCREW M5X16, DCS340        | 1         |       |  |  |
|                                                                                  | 76       | 934-150-200 | BOLT 5X22, DCS34                | 2         |       |  |  |
|                                                                                  | 77       | 036-213-030 | SPRING, DCS34                   | 1         |       |  |  |
|                                                                                  | 81       | 036-213-090 | STRAINING SCREW, DCS34          | 1         |       |  |  |
|                                                                                  | 82       | 001-213-042 | NUT WITH PIVOT                  | 1         |       |  |  |
|                                                                                  | 83       | 962-650-128 | CYLINDRICAL PIN, DCS34          | 1         |       |  |  |
|                                                                                  | 84       | 036-213-020 | BREAK SPRING HOLDER CPL., DCS34 | 1         |       |  |  |
|                                                                                  | 85       | 028-213-201 | SPRING, DCS34,T2                | 1         |       |  |  |
|                                                                                  | 85       | 028-213-200 | SPRING, DCS34,T2                | 1         |       |  |  |
|                                                                                  | 86       | 923-208-004 | HEX NUT, DCS341                 | 2         |       |  |  |
|                                                                                  | 87       | 036-213-651 | SPROCKET GUARD CPL., DCS34      | 1         |       |  |  |
|                                                                                  | 87       | 036-213-650 | SPROCKET GUARD CPL., DCS34      | 1         |       |  |  |
|                                                                                  | 88       | 036-213-040 | COVER PLATE, DCS34              | 1         |       |  |  |
|                                                                                  | 89       | 927-306-000 | SAFETY WASHER , DCS6800I        | 1         |       |  |  |
|                                                                                  | 90       | 900-006-065 | SPACER, DCS6800I                | 1         |       |  |  |
|                                                                                  | 91       | 036-223-115 | CLUTCH DRUM CPL., DCS34         | 1         |       |  |  |
|                                                                                  | 91       | 036-223-114 | CLUTCH DRUM CPL., DCS34         | 1         |       |  |  |
|                                                                                  | 91       | 036-223-112 | CLUTCH DRUM CPL 3/8", DCS34     | 1         |       |  |  |
|                                                                                  | 91       | 036-223-110 | CLUTCH DRUM CPL 3/8, DCS34      | 1         |       |  |  |
|                                                                                  | 92       | 028-213-501 | BRAKE SPRING, DCS341            | 1         |       |  |  |
|                                                                                  | 93       | 036-114-020 | FIXING BUSH, DCS34              | 1         |       |  |  |
|                                                                                  | 94       | 027-182-031 | STOP DISC, DCS5200I             | 1         |       |  |  |
|                                                                                  | 94       | 027-182-030 | STOP DISC, DCS5200I             | 1         |       |  |  |
|                                                                                  | 95       | 036-224-010 | WASHER 10/16X2.5, DCS34         | 1         |       |  |  |
|                                                                                  | 96       | 036-245-020 | WORM, DCS34                     | 1         |       |  |  |
|                                                                                  | 97       | 036-110-020 | BOLT, DCS34                     | 1         |       |  |  |
|                                                                                  | 98       | 965-403-491 | RUBBER BUFFER, DCS341           | 2         |       |  |  |
|                                                                                  | 98       | 965-403-490 | RUBBER BUFFER, DCS341           | 2         |       |  |  |
|                                                                                  | 99       | 965-403-491 | RUBBER BUFFER, DCS341           | 1         |       |  |  |
|                                                                                  | 99       | 965-403-490 | RUBBER BUFFER, DCS341           | 1         |       |  |  |
|                                                                                  | 100      | 036-110-603 | MOTOR HOUSING COMPLETE, DCS34   | 1         |       |  |  |
|                                                                                  | 100      | 036-110-602 | MOTOR HOUSING CPL., DCS34       | 1         |       |  |  |
|                                                                                  | 100      | 036-110-600 | MOTOR HOUSING CPL., DCS34       | 1         |       |  |  |
|                                                                                  | 101      | 036-114-020 | FIXING BUSH, DCS34              | 1         |       |  |  |
|                                                                                  | 102      | 913-650-304 | SCREW 5X30, DCS34               | 1         |       |  |  |
|                                                                                  | 103      | 036-114-020 | FIXING BUSH, DCS34              | 1         |       |  |  |
|                                                                                  | 104      | 913-650-304 | SCREW 5X30, DCS34               | 1         |       |  |  |
| <u>2009-04</u>                                                                   | 105      | 021-245-007 | OIL PUMP CPL., UC4000           | 1         |       |  |  |
|                                                                                  | 105      | 021-245-006 | OIL PUMP CPL., UC4000           | 1         |       |  |  |
| 2006-20                                                                          | 105      | 021-245-005 | OIL PUMP, UC4000                | 1         |       |  |  |
|                                                                                  | 105      | 021-245-003 | OIL PUMP CPL.,UC3500, UC4000    | 1         |       |  |  |
|                                                                                  | 106      | 203-245-002 | OIL PUMP HOLDER, UC3500, UC4000 | 1         |       |  |  |
|                                                                                  |          |             |                                 |           |       |  |  |