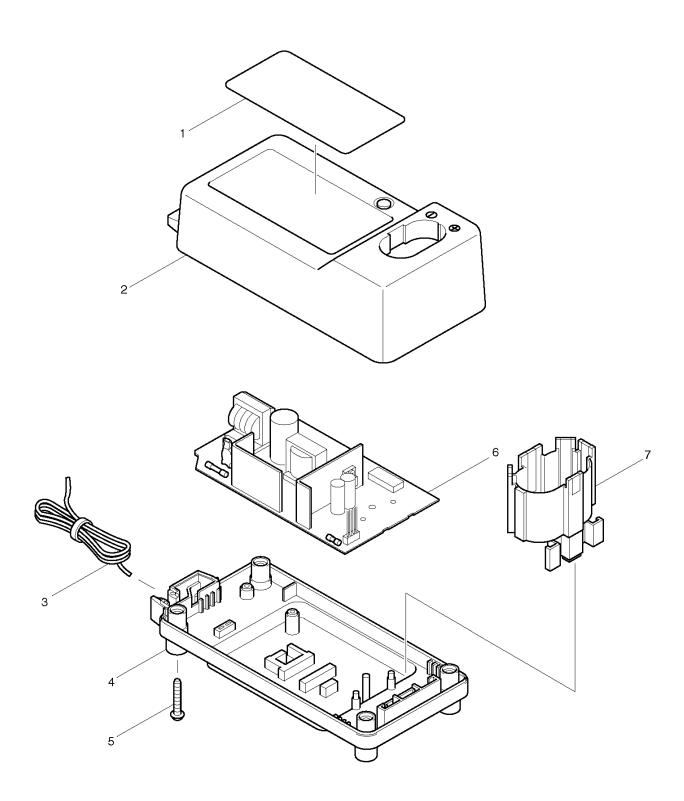

## **Parts Breakdown**

**DC1803** 

Products with multiple versions are listed in subsiding order with the newest version on top not indented

| Fig# | Part ID  | Part Name                   | <u>Quantity</u> |
|------|----------|-----------------------------|-----------------|
| 1    | 853351-8 | NAME PLATE, DC1803          | 1               |
| 2    | 183443-2 | CHARGER CASE SET, DC1803    | 1               |
| 3    | 667982-5 | POWER SUPPLY CORD, DC1804   | 1               |
| 4    | 183443-2 | CHARGER CASE SET, DC1803    | 1               |
| 5    | 265999-8 | TAPPING SCREW M4X25, HM1800 | 4               |
| 6    | 631449-9 | CIRCUIT BOARD               | 1               |
| 7    | 417885-1 | BATTERY BOX, DC1801         | 1               |
| 7    | 418392-7 | BATTERY BOX, DC1413         | 1               |