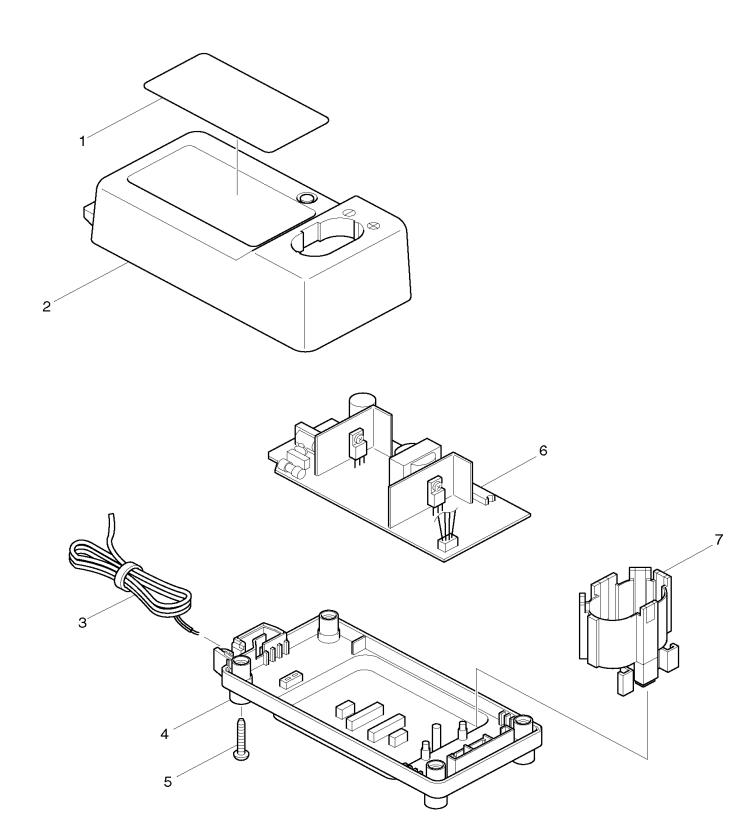

## **Parts Breakdown**

**DC1413** 

Products with multiple versions are listed in subsiding order with the newest version on top not indented

| Fig# | Part ID  | Part Name                   | <u>Quantity</u> |
|------|----------|-----------------------------|-----------------|
| 1    | 853303-9 | NAME PLATE, DC1413          | 1               |
| 2    | 183420-4 | CHARGER CASE SET, DC1413    | 1               |
| 3    | 667982-5 | POWER SUPPLY CORD, DC1804   | 1               |
| 4    | 183420-4 | CHARGER CASE SET, DC1413    | 1               |
| 5    | 265999-8 | TAPPING SCREW M4X25, HM1800 | 4               |
| 6    | 631445-7 | CIRCUIT BOARD, DC1413       | 1               |
| 7    | 417882-7 | BATTERY BOX, DC1413         | 1               |
| 7    | 418392-7 | BATTERY BOX, DC1413         | 1               |