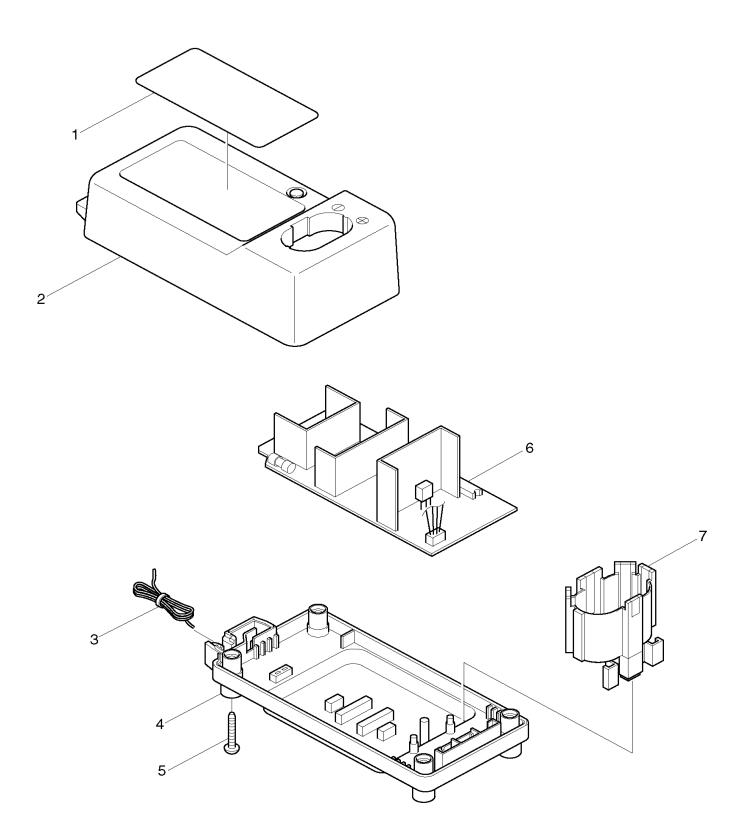

Products with multiple versions are listed in subsiding order with the newest version on top not indented

| <u>Fig #</u> | Part ID  | Part Name                   | <u>Quantity</u> |
|--------------|----------|-----------------------------|-----------------|
| 1            | 859368-9 | NAME PLATE, DC1411          | 1               |
| 2            | 182967-5 | CHARGER CASE SET, DC1411    | 1               |
| 2            | 183075-5 | CHARGERCASE SET, DC1422     | 1               |
| 3            | 667982-5 | POWER SUPPLY CORD, DC1804   | 1               |
| 4            | 182967-5 | CHARGER CASE SET, DC1411    | 1               |
| 4            | 183075-5 | CHARGERCASE SET, DC1422     | 1               |
| 5            | 265999-8 | TAPPING SCREW M4X25, HM1800 | 4               |
| 6            | 631256-0 | N/A                         | 1               |
| 7            | 416467-6 | BATTERY BOX, DC1411         | 1               |