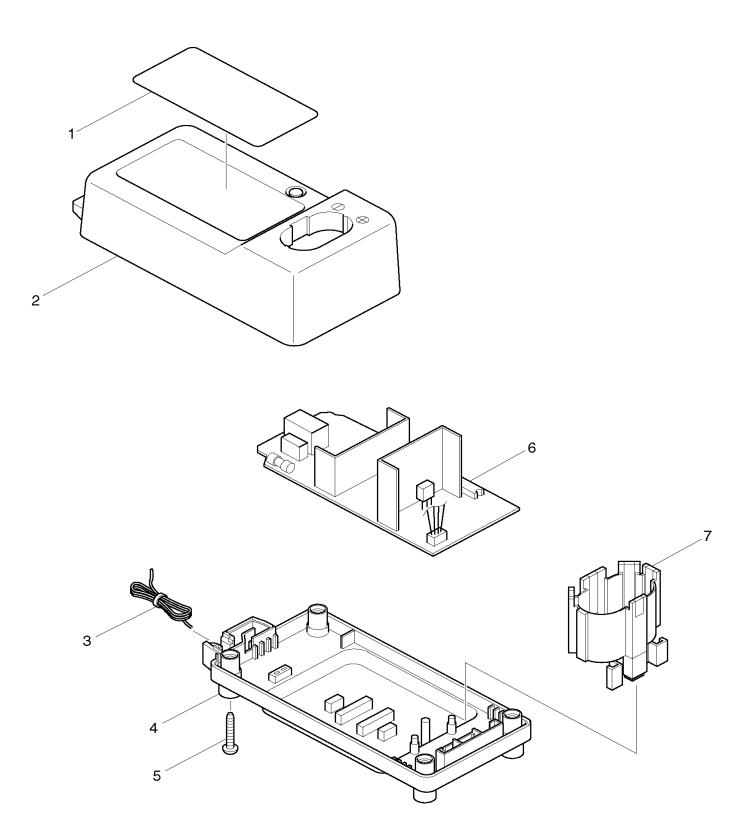

## **Parts Breakdown**

Products with multiple versions are listed in subsiding order with the newest version on top not indented

| Fig # | Part ID  | Part Name                   | Quantity |
|-------|----------|-----------------------------|----------|
| 1     | 858271-1 | NAME PLATE, DC1410          | 1        |
| 2     | 182861-1 | CHARGER CASE, DC1410        | 1        |
| 2     | 182967-5 | CHARGER CASE SET, DC1411    | 1        |
| 3     | 667982-5 | POWER SUPPLY CORD, DC1804   | 1        |
| 4     | 182861-1 | CHARGER CASE, DC1410        | 1        |
| 4     | 182967-5 | CHARGER CASE SET, DC1411    | 1        |
| 5     | 265999-8 | TAPPING SCREW M4X25, HM1800 | 4        |
| 6     | 631214-6 | PC BOARD ASS'Y              | 1        |
| 7     | 415950-0 | BATTERY SLEEVE, DC1410      | 1        |
| 7     | 416467-6 | BATTERY BOX, DC1411         | 1        |