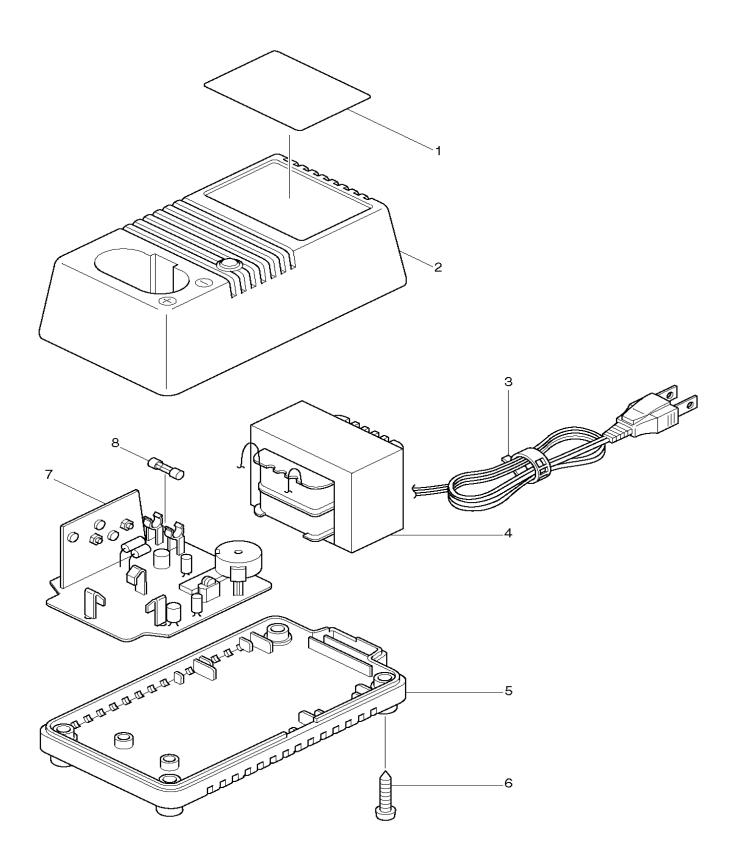

## **Parts Breakdown**

**DC1201** 

## <u>Products with multiple versions are listed in subsiding order with the newest version on top not indented</u>

| Fig# | Part ID  | Part Name                | <u>Quantity</u> |
|------|----------|--------------------------|-----------------|
| 1    | 857268-7 | NAME PLATE, DC1201       | 1               |
| 2    | 182831-0 | CHARGER CASE, DC1201     | 1               |
| 3    | 667936-2 | CORD, DC7100, TYPE 1     | 1               |
| 4    | 649162-5 | TRANSFORMER, DC1201A     | 1               |
| 5    | 182831-0 | CHARGER CASE, DC1201     | 1               |
| 6    | 265874-8 | TAPPING SCREW 4X20, 6501 | 4               |
| 7    | 631197-0 | CIRCUIT BOARD, DC1201A   | 1               |
| 8    | 652527-2 | FUSE 200V-250V           | 1               |