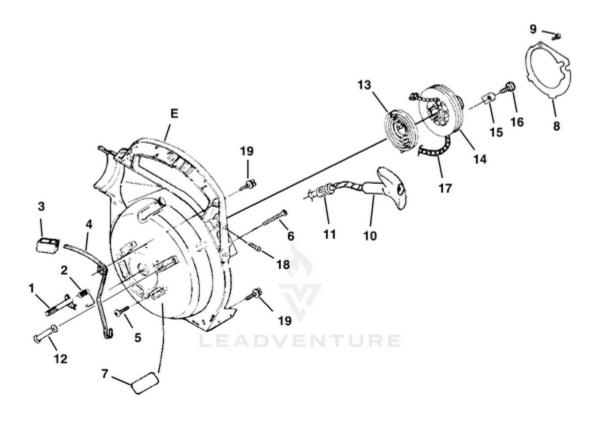

### d25mha Blower UT-08108 - Starter

|             | TONG   | UE SPECIFICA | 110113              |
|-------------|--------|--------------|---------------------|
| lten<br>No. | In/Lbs | Nm           | Required<br>Loctite |
| 5           | 55-60  | 6.2-6.8      |                     |
| 6           | 20-30  | 2.3-3.4      |                     |
| 9           | 8-12   | 9-1.4        |                     |
| 16          | 30-40  | 3.4-4.5      |                     |
| 18          | 20-30  | 2.3-3.4      |                     |
| 19          | 20-30  | 2.3-3.4      |                     |

| Ref# | Part #   | Description                              | Qty | <b>Context Note</b>              |
|------|----------|------------------------------------------|-----|----------------------------------|
| 1    | 00368A   | LATCH-Throttle                           | 1   | Not Used on UT08111 and UT08111A |
| 2    | 00370    | SPRING-Throttle Latch                    | 1   | Not Used on UT08111 and UT08111A |
| 3    | 00367    | TRIGGER-Throttle                         | 1   | Not Used on UT08111 and UT08111A |
| 4    | 00369A   | LEVER-Throttle                           | 1   | Not Used on UT08111 and UT08111A |
| 5    | 82538    | SCREW-Thread Form. (10-24 X 3/4")        | 4   |                                  |
| 6    | JA416903 | SCREW-Thread Form. (#10 X 1 5/8")        | 1   |                                  |
| E    | UP06792A | VOLUTE HOUSING &<br>STARTER              | 1   | Includes items 7-17              |
| 7    | UP03822A | KIT-Sealing                              | 1   | Not Used on UT08111 and UT08111A |
| 8    | 00374    | PLATE-Rotor                              | 1   |                                  |
| 9    | 82528    | SCREW-Thread Form. (#6 X 1 3/8")         | 1   |                                  |
| 10   | 5946702  | GRIP-Starter (Yellow)                    | 1   | Not Used on UT08111 and UT08111A |
|      | PSO1200  | GRIP-Starter (Yellow)                    | 1   |                                  |
| 11   | 969811A  | <b>BUSHING-Starter</b>                   | 1   |                                  |
| 12   | 00364B   | GUIDE-Starter Rope                       | 1   |                                  |
| 13   | A98773A  | SPRING & CONTAINER                       | 1   |                                  |
| 14   | 98770A   | PULLEY-Starter                           | 1   |                                  |
| 15   | 98791    | BRACKET-Retaining                        | 2   |                                  |
| 16   | 82541    | SCREW-Thread Form. (#10 X 1/2")          | 2   |                                  |
| 17   | 9789901  | ROPE-Starter                             | 1   |                                  |
| 18   | PS82146  | SCREW-Phil. Hd. (8-32 X 5/8")            | 1   | Not Used on UT08111 and UT08111A |
| 19   | 82563    | SCREW-Thread Form. (10-24 $\times$ 3/4") | 5   |                                  |