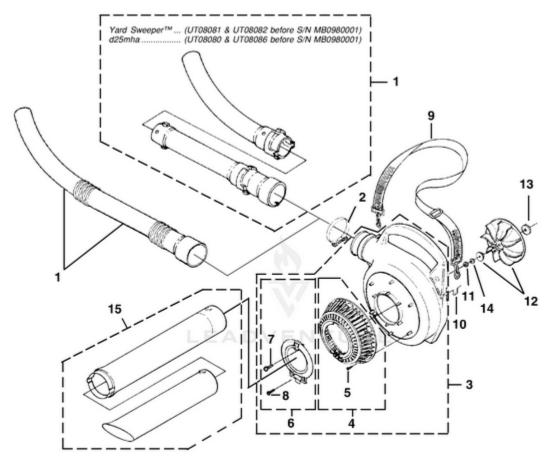

#### d25mha Blower UT-08108 - Volute, Fan & Tubes

| TORQUE SPECIFICATIONS |         |           |                     |  |  |
|-----------------------|---------|-----------|---------------------|--|--|
| Iten<br>No.           | In/Lbs  | Nm        | Required<br>Loctite |  |  |
| 5                     | 8-12    | 9-1.4     |                     |  |  |
| 7                     | 10-20   | 1.1-2.3   |                     |  |  |
| 8                     | 8-12    | 9-1.4     |                     |  |  |
| 11                    | 130-150 | 14.7-16.9 |                     |  |  |

| Ref # | Part #    | Description                          | Qty | <b>Context Note</b> |
|-------|-----------|--------------------------------------|-----|---------------------|
| 1     | 984917001 | BLOWER TUBE KIT                      | 1   |                     |
| 2     | 00433B    | CLAMP w/Fasteners                    | 1   |                     |
| 3     | 984918001 | VOLUTE HOUSING KIT                   | 1   | Includes Items 4-8  |
| 4     | UP06720A  | BLOWER VAC GRILLE KIT                | 1   | Includes Item 5     |
| 5     | 82528     | SCREW-Thread Form. (#6 X 3/8")       | 6   |                     |
| 6     | 984910001 | ACCESS DOOR KIT                      | 1   | Includes Items 7-8  |
| 7     | 82312     | SCREW-Thread Rolling (#10 X $5/8$ ") | 1   |                     |
| 8     | 82376     | SCREW-Thread Form. (#8 X 1/2")       | 1   |                     |
| 9     | 96337C    | SHOULDER STRAP                       | 1   |                     |
| 10    | 00398     | WIRE LOOP                            | 1   |                     |
| 11    | 81124A    | NUT-Hex (3/8-24)                     | 1   |                     |
| 12    | UP06826A  | BLOWER FAN KIT                       | 1   |                     |
| 13    | 03165     | WASHER-Flat                          | 2   |                     |
| 14    | 03163     | WASHER-Bellville (3/8")              | 1   |                     |
| 15    | UP06705A  | VACCUM TUBE KIT                      | 1   | (Vacuum units only) |