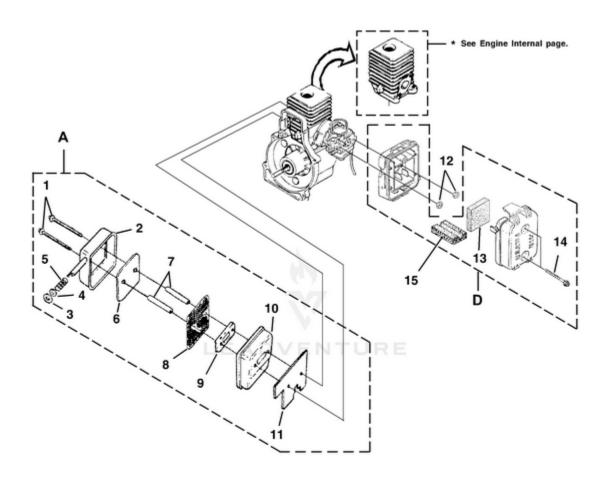

#### d25mha Blower UT-08108 - Muffler And Air Cleaner

| TORQUE SPECIFICATIONS |        |         |                     |  |
|-----------------------|--------|---------|---------------------|--|
| lten<br>No.           | In/Lbs | Nm      | Required<br>Loctite |  |
| 1                     | 40-50  | 4.5-5.6 |                     |  |
| 14                    | 30-40  | 3.4-4.5 |                     |  |

| Ref# | Part #  | Description                         | Qty | <b>Context Note</b>                             |
|------|---------|-------------------------------------|-----|-------------------------------------------------|
| A    | PA01181 | MUFFLER-Complete                    | 1   | Includes Items 1-11                             |
| 1    | 88060   | SCREW-Sems Hex Hd. (10-24 x 2 1/2") | 2   |                                                 |
| 2    | A00366  | MUFFLER COVER                       | 1   |                                                 |
| 3    | 00381   | WASHER-Insulating                   | 1   |                                                 |
| 4    | 84117   | WASHER-Flat                         | 1   |                                                 |
| 5    | 00387   | SPRING-Compression                  | 1   |                                                 |
| 6    | 00777   | DEFLECTOR-Muffler                   | 1   |                                                 |
| 7    | 04785   | SPACER-Muffler                      | 2   |                                                 |
| 8    | 00388B  | SCREEN-Spark Arrestor               | 1   |                                                 |
| 9    | 98783   | PLATE-Reinforcing                   | 1   |                                                 |
| 10   | 98781   | BODY-Muffler                        | 1   |                                                 |
| 11   | 00394B  | GASKET-Muffler                      | 1   | Also included with Short block & Cylinder Kits. |
| 12   | 81208   | NUT-Hex (10-24)                     | 2   |                                                 |
| D    | UP00011 | AIR FILTER KIT                      | 1   | Includes items 13-14                            |
| 13   | 98760   | AIR FILTER                          | 1   |                                                 |
| 14   | 093221  | USE 660662001                       | 2   |                                                 |
| 15   | 04857   | FOAM AIR FILTER                     | 1   | Not Used on UT08111 and UT08111A                |