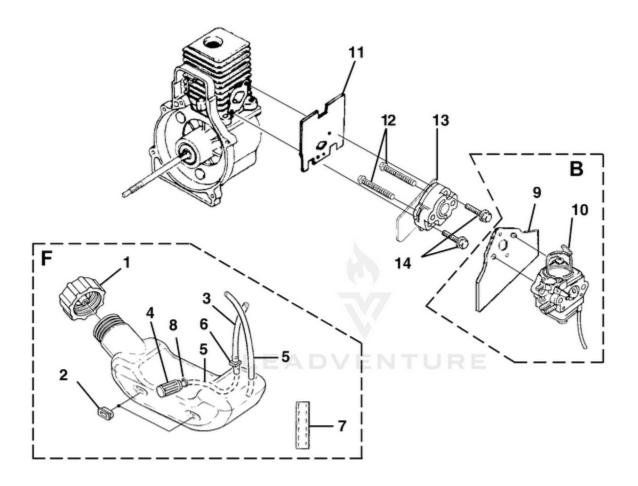

### d25mha Blower UT-08108 - Carburetor And Fuel Tank

| TORQUE SPECIFICATIONS |        |         |                     |  |  |
|-----------------------|--------|---------|---------------------|--|--|
| Iten<br>No.           | In/Lbs | Nm      | Required<br>Loctite |  |  |
| 12                    | 30-40  | 3.4-4.5 |                     |  |  |
| 14                    | 40-50  | 4.5-5.6 | 262 Red             |  |  |

| Ref# | Part #   | Description                   | Qty | <b>Context Note</b>                                     |
|------|----------|-------------------------------|-----|---------------------------------------------------------|
| F    | UP00136A | FUEL TANK KIT                 | 1   | Includes Items 1-8                                      |
| 1    | AO9116   | FUEL CAP ( 1 5/8"<br>Opening) | 1   |                                                         |
| 2    | 98792    | BUMPER-Rubber                 | 3   |                                                         |
| 3    | 0143922  | TUBING-Rubber (5.5")          | 1   |                                                         |
| 4    | PSO3380  | FUEL FILTER                   | 1   |                                                         |
| 5    | 9477225  | TUBING-Rubber (6<br>1/4")     | 2   |                                                         |
| 6    | 07332    | Fitting, Inlet                | 1   | (small for 2.5mm ID fuel line)                          |
|      | 02067    | Fitting, Inlet                | 1   | (large for 3mm ID fuel line)                            |
| 7    | 4283309  | INSULATION-Tubing             | 1   |                                                         |
| 8    | 98268    | CLAMP                         | 1   |                                                         |
|      | 06443A   | GASKET-Crankcase              | 1   | (Not shown)                                             |
|      | PS01565  | SCREW, Sems (10-24 x .56)     | 4   | (Not Shown)                                             |
| В    | UP00010A | CARBURETOR KIT                | 1   | Includes Items 9-10                                     |
| 9    | 987661   | GASKET-Carburetor             | 1   | Also included with Cylinder Kits                        |
| 10   | UP03943  | LEVER-Choke                   | 1   | (Walbro WT419,WT469)                                    |
| В    | UP00652  | CARBURETOR KIT                | 1   | Includes Items 9-10; (Back Packer(TM), BP250I, BP25175) |
| 9    | 98766A   | GASKET-Carburetor             | 1   | Also included with Cylinder Kits                        |
| 10   | UP03943  | LEVER-Choke                   | 1   | (Walbro WT419,WT469)                                    |
| 11   | 00775A   | GASKET-Heat Dam               | 1   | Also included with Cylinder Kits                        |
| 12   | 04474    | CARB. BOLT                    | 2   |                                                         |
| 13   | 98768A   | HEAT DAM                      | 1   |                                                         |
| 14   | 093221   | USE 660662001                 | 2   |                                                         |