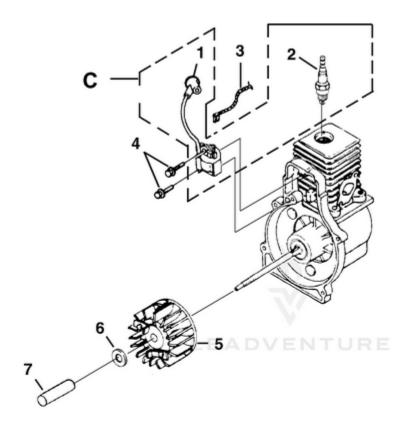

# d25mha Blower UT-08108 - Ignition With Rotor

|             | TORQUE S         | PECIFICATION | NS                  |
|-------------|------------------|--------------|---------------------|
| Iten<br>No. | In/Lbs           | Nm           | Required<br>Loctite |
| 2<br>4      | 120-180<br>30-40 |              | 242 Blue            |

| Ref#         | Part#     | Description                        | Qty | <b>Context Note</b>                   |
|--------------|-----------|------------------------------------|-----|---------------------------------------|
| $\mathbf{C}$ | UP06784   | IGNITION KIT w/ Module             | 1   | Includes items 1-2                    |
| 1            | UP03868   | TERMINAL-Hi-Tension                | 1   |                                       |
| 2            | PSO2227   | SPARK PLUG (RDJ-7Y)                | 1   |                                       |
| 3            | PA00666   | CABLE-Throttle w/Ignition<br>Leads | 1   | (Back Packer(TM), BP250I,<br>BP25175) |
| 4            | 82540     | SCREW-Thread Form. (8-32 x 1")     | 2   |                                       |
| 5            | 984531001 | ROTOR & STARTER PAWLS              | 1   |                                       |
| 6            | 95479A    | WASHER-Flat                        | 1   |                                       |
| 7            | PSO3566   | SPACER-Fan                         | 1   |                                       |