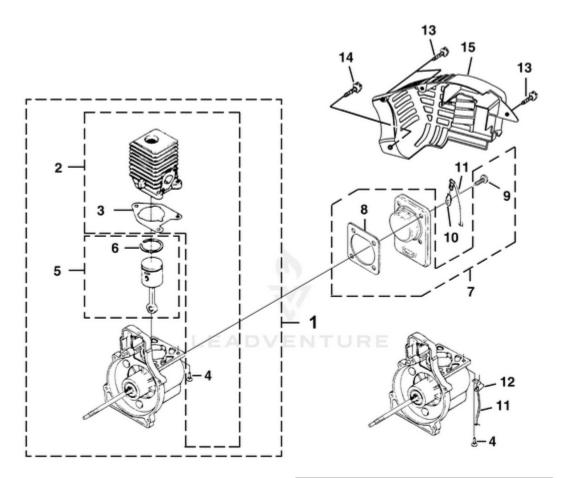

# d25mha Blower UT-08108 - Engine Internal

| TORQUE SPECIFICATIONS |        |       |                     |  |  |
|-----------------------|--------|-------|---------------------|--|--|
| lten<br>No.           | In/Lbs | Nm    | Required<br>Loctite |  |  |
|                       |        | 9-1.4 | 262 Red<br>262 Red  |  |  |

| 9 PS01565 SCREW, SEMS (10-24 x .56) 4 10 02851 TAB-Male 1 11 PA00666 CABLE-Throttle w/Ignition Leads 1 (Back Packer(TM), BP250 BP25175) 12 A01767 CABLE BRACKET 1 (Back Packer(TM), BP250 BP25175)                                                                                                                                                                                                                                                                                                                                                                                                                                                                                                                                                                                                                                                                                       | Ref# | Part #    | Description               | Qty | <b>Context Note</b>                   |
|------------------------------------------------------------------------------------------------------------------------------------------------------------------------------------------------------------------------------------------------------------------------------------------------------------------------------------------------------------------------------------------------------------------------------------------------------------------------------------------------------------------------------------------------------------------------------------------------------------------------------------------------------------------------------------------------------------------------------------------------------------------------------------------------------------------------------------------------------------------------------------------|------|-----------|---------------------------|-----|---------------------------------------|
| 3       04388B       GASKET-Cylinder       1         00394B       GASKET-Muffler       1       (Not Shown)         00775A       GASKET-Heat Dam       1       (Not Shown)         4       PS02807       SCREW, SEMS (12-24 x 3/4)       3         5       984544001       25 CC PISTON & ROD       1       Includes Item 6         6       PS01359       RING-Piston       1         7       PS02130       CRANKCASE COVER-Stamped Steel       1       Includes items 8-9         8       06443A       GASKET-Crankcase       1       Also included with Cylinder         9       PS01565       SCREW, SEMS (10-24 x .56)       4         10       02851       TAB-Male       1         11       PA00666       CABLE-Throttle w/Ignition Leads       1       (Back Packer(TM), BP250 BP25175)         12       A01767       CABLE BRACKET       1       (Back Packer(TM), BP250 BP25175) | 1    | UP03369A  | SHORT BLOCK (25cc)        | 1   | Includes Items 2-9                    |
| 00394B         GASKET-Muffler         1         (Not Shown)           00775A         GASKET-Heat Dam         1         (Not Shown)           4         PS02807         SCREW, SEMS (12-24 x 3/4)         3           5         984544001         25 CC PISTON & ROD         1         Includes Item 6           6         PS01359         RING-Piston         1         Includes Item 8-9           7         PS02130         CRANKCASE COVER-Stamped Steel         1         Also included with Cylinder           9         PS01565         SCREW, SEMS (10-24 x .56)         4           10         02851         TAB-Male         1           11         PA00666         CABLE-Throttle w/Ignition Leads         1         (Back Packer(TM), BP250 BP25175)           12         A01767         CABLE BRACKET         1         (Back Packer(TM), BP250 BP25175)                     | 2    | UP04136A  | 25 CC CYLINDER KIT        | 1   | Includes Items 3-4                    |
| 00775A         GASKET-Heat Dam         1         (Not Shown)           4         PS02807         SCREW, SEMS (12-24 x 3/4)         3           5         984544001         25 CC PISTON & ROD         1           6         PS01359         RING-Piston         1           7         PS02130         CRANKCASE COVER-Stamped Steel         1           8         06443A         GASKET-Crankcase         1           9         PS01565         SCREW, SEMS (10-24 x .56)         4           10         02851         TAB-Male         1           11         PA00666         CABLE-Throttle w/Ignition Leads         1         (Back Packer(TM), BP250 BP25175)           12         A01767         CABLE BRACKET         1         (Back Packer(TM), BP250 BP25175)                                                                                                                   | 3    | 04388B    | GASKET-Cylinder           | 1   |                                       |
| 4       PS02807       SCREW, SEMS (12-24 x 3/4)       3         5       984544001       25 CC PISTON & ROD       1       Includes Item 6         6       PS01359       RING-Piston       1         7       PS02130       CRANKCASE COVER-Stamped Steel       1       Includes items 8-9         8       06443A       GASKET-Crankcase       1       Also included with Cylinder         9       PS01565       SCREW, SEMS (10-24 x .56)       4         10       02851       TAB-Male       1         11       PA00666       CABLE-Throttle w/Ignition Leads       1       (Back Packer(TM), BP250 BP25175)         12       A01767       CABLE BRACKET       1       (Back Packer(TM), BP250 BP25175)                                                                                                                                                                                   |      | 00394B    | GASKET-Muffler            | 1   | (Not Shown)                           |
| 5       984544001       25 CC PISTON & ROD       1       Includes Item 6         6       PS01359       RING-Piston       1         7       PS02130       CRANKCASE COVER-Stamped Steel       1       Includes items 8-9         8       06443A       GASKET-Crankcase       1       Also included with Cylinder         9       PS01565       SCREW, SEMS (10-24 x .56)       4         10       02851       TAB-Male       1         11       PA00666       CABLE-Throttle w/Ignition Leads       1       (Back Packer(TM), BP250 BP25175)         12       A01767       CABLE BRACKET       1       (Back Packer(TM), BP250 BP25175)                                                                                                                                                                                                                                                   |      | 00775A    | GASKET-Heat Dam           | 1   | (Not Shown)                           |
| 6       PS01359       RING-Piston       1         7       PS02130       CRANKCASE COVER-Stamped Steel       1       Includes items 8-9         8       06443A       GASKET-Crankcase       1       Also included with Cylinder         9       PS01565       SCREW, SEMS (10-24 x .56)       4         10       02851       TAB-Male       1         11       PA00666       CABLE-Throttle w/Ignition Leads       1       (Back Packer(TM), BP250 BP25175)         12       A01767       CABLE BRACKET       1       (Back Packer(TM), BP250 BP25175)                                                                                                                                                                                                                                                                                                                                    | 4    | PS02807   | SCREW, SEMS (12-24 x 3/4) | 3   |                                       |
| 7         PS02130         CRANKCASE COVER-Stamped Steel         1         Includes items 8-9           8         06443A         GASKET-Crankcase         1         Also included with Cylinder           9         PS01565         SCREW, SEMS (10-24 x .56)         4           10         02851         TAB-Male         1           11         PA00666         CABLE-Throttle w/Ignition Leads         1         (Back Packer(TM), BP250 BP25175)           12         A01767         CABLE BRACKET         1         (Back Packer(TM), BP250 BP25175)                                                                                                                                                                                                                                                                                                                                | 5    | 984544001 | 25 CC PISTON & ROD        | 1   | Includes Item 6                       |
| 8       06443A       GASKET-Crankcase       1       Also included with Cylinder         9       PS01565       SCREW, SEMS (10-24 x .56)       4         10       02851       TAB-Male       1         11       PA00666       CABLE-Throttle w/Ignition Leads       1       (Back Packer(TM), BP250 BP25175)         12       A01767       CABLE BRACKET       1       (Back Packer(TM), BP250 BP25175)                                                                                                                                                                                                                                                                                                                                                                                                                                                                                   | 6    | PS01359   | RING-Piston               | 1   |                                       |
| 9 PS01565 SCREW, SEMS (10-24 x .56) 4 10 02851 TAB-Male 1 11 PA00666 CABLE-Throttle w/Ignition Leads 1 BP25175) 12 A01767 CABLE BRACKET 1 (Back Packer(TM), BP250)                                                                                                                                                                                                                                                                                                                                                                                                                                                                                                                                                                                                                                                                                                                       | 7    | PS02130   | =                         | 1   | Includes items 8-9                    |
| 10 02851 TAB-Male 1 11 PA00666 CABLE-Throttle w/Ignition Leads 1 (Back Packer(TM), BP250 BP25175) 12 A01767 CABLE BRACKET 1 (Back Packer(TM), BP250 BP25175)                                                                                                                                                                                                                                                                                                                                                                                                                                                                                                                                                                                                                                                                                                                             | 8    | 06443A    | GASKET-Crankcase          | 1   | Also included with Cylinder Kits.     |
| 11 PA00666 CABLE-Throttle w/Ignition Leads 1 (Back Packer(TM), BP250 BP25175)  12 A01767 CABLE BRACKET 1 (Back Packer(TM), BP250 BP25175)                                                                                                                                                                                                                                                                                                                                                                                                                                                                                                                                                                                                                                                                                                                                                | 9    | PS01565   | SCREW, SEMS (10-24 x .56) | 4   |                                       |
| Leads BP25175)  12 A01767 CABLE BRACKET 1 (Back Packer(TM), BP250                                                                                                                                                                                                                                                                                                                                                                                                                                                                                                                                                                                                                                                                                                                                                                                                                        | 10   | 02851     | TAB-Male                  | 1   |                                       |
| 1/ AUL/6/ CABLE BRACKEL L \ \ \ \ \                                                                                                                                                                                                                                                                                                                                                                                                                                                                                                                                                                                                                                                                                                                                                                                                                                                      | 11   | PA00666   |                           | 1   | (Back Packer(TM), BP250I,<br>BP25175) |
|                                                                                                                                                                                                                                                                                                                                                                                                                                                                                                                                                                                                                                                                                                                                                                                                                                                                                          | 12   | A01767    | CABLE BRACKET             | 1   | (Back Packer(TM), BP250I,<br>BP25175) |
| 13 82376 SCREW-Thread Form. (#8 X 1/2") 3                                                                                                                                                                                                                                                                                                                                                                                                                                                                                                                                                                                                                                                                                                                                                                                                                                                | 13   | 82376     | `                         | 3   |                                       |
| 14 82563 SCREW-Thread Form. (#10 X 3/4")                                                                                                                                                                                                                                                                                                                                                                                                                                                                                                                                                                                                                                                                                                                                                                                                                                                 | 14   | 82563     | · ·                       | 1   |                                       |
| 15 UP06522A SHROUD 1                                                                                                                                                                                                                                                                                                                                                                                                                                                                                                                                                                                                                                                                                                                                                                                                                                                                     | 15   | UP06522A  | SHROUD                    | 1   |                                       |