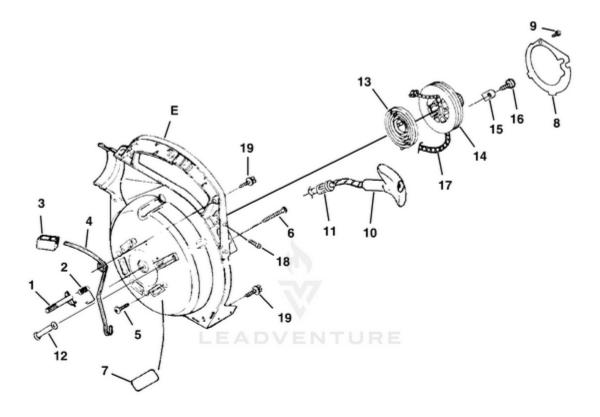

#### d25mha Blower UT-08080 - Starter

|             | TONG   | UE SPECIFICA | 110113              |
|-------------|--------|--------------|---------------------|
| lten<br>No. | In/Lbs | Nm           | Required<br>Loctite |
| 5           | 55-60  | 6.2-6.8      |                     |
| 6           | 20-30  | 2.3-3.4      |                     |
| 9           | 8-12   | 9-1.4        |                     |
| 16          | 30-40  | 3.4-4.5      |                     |
| 18          | 20-30  | 2.3-3.4      |                     |
| 19          | 20-30  | 2.3-3.4      |                     |

| Ref# | Part #   | Description                              | Qty | <b>Context Note</b>              |
|------|----------|------------------------------------------|-----|----------------------------------|
| 1    | 00368A   | LATCH-Throttle                           | 1   | Not Used on UT08111 and UT08111A |
| 2    | 00370    | SPRING-Throttle Latch                    | 1   | Not Used on UT08111 and UT08111A |
| 3    | 00367    | TRIGGER-Throttle                         | 1   | Not Used on UT08111 and UT08111A |
| 4    | 00369A   | LEVER-Throttle                           | 1   | Not Used on UT08111 and UT08111A |
| 5    | 82538    | SCREW-Thread Form. (10-24 X 3/4")        | 4   |                                  |
| 6    | JA416903 | SCREW-Thread Form. (#10 X 1 5/8")        | 1   |                                  |
| E    | UP06792A | VOLUTE HOUSING &<br>STARTER              | 1   | Includes items 7-17              |
| 7    | UP03822A | KIT-Sealing                              | 1   | Not Used on UT08111 and UT08111A |
| 8    | 00374    | PLATE-Rotor                              | 1   |                                  |
| 9    | 82528    | SCREW-Thread Form. (#6 X 1 3/8")         | 1   |                                  |
| 10   | 5946702  | GRIP-Starter (Yellow)                    | 1   | Not Used on UT08111 and UT08111A |
|      | PSO1200  | GRIP-Starter (Yellow)                    | 1   |                                  |
| 11   | 969811A  | <b>BUSHING-Starter</b>                   | 1   |                                  |
| 12   | 00364B   | GUIDE-Starter Rope                       | 1   |                                  |
| 13   | A98773A  | SPRING & CONTAINER                       | 1   |                                  |
| 14   | 98770A   | PULLEY-Starter                           | 1   |                                  |
| 15   | 98791    | BRACKET-Retaining                        | 2   |                                  |
| 16   | 82541    | SCREW-Thread Form. (#10 X 1/2")          | 2   |                                  |
| 17   | 9789901  | ROPE-Starter                             | 1   |                                  |
| 18   | PS82146  | SCREW-Phil. Hd. (8-32 X 5/8")            | 1   | Not Used on UT08111 and UT08111A |
| 19   | 82563    | SCREW-Thread Form. (10-24 $\times$ 3/4") | 5   |                                  |