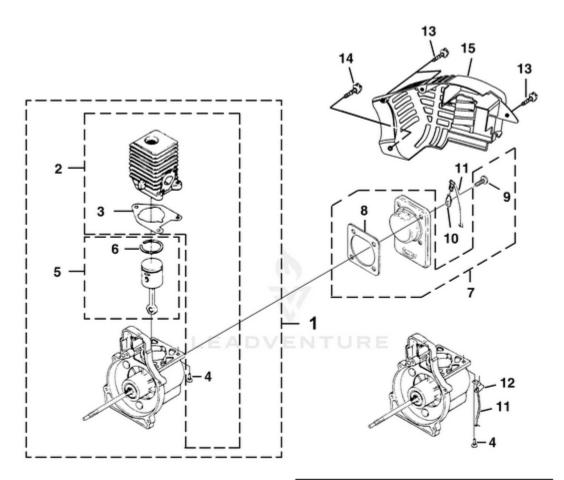

# d25mha Blower UT-08080 - Engine Internal

| TORQUE SPECIFICATIONS |        |       |                     |  |
|-----------------------|--------|-------|---------------------|--|
| Iten<br>No.           | In/Lbs | Nm    | Required<br>Loctite |  |
| 4<br>9<br>13<br>14    |        | 9-1.4 | 262 Red<br>262 Red  |  |

| 9 PS01565 SCREW, SEMS (10-24 x .56) 4 10 02851 TAB-Male 1 11 PA00666 CABLE-Throttle w/Ignition Leads 1 (Back Packer(TM), BP250 BP25175) 12 A01767 CABLE BRACKET 1 (Back Packer(TM), BP250 BP25175)                                                                                                                                                                                                                                                                                                                                                                                                                                                                                                                                                                                                                                                                                       | Ref# | Part #    | Description               | Qty | <b>Context Note</b>                   |
|------------------------------------------------------------------------------------------------------------------------------------------------------------------------------------------------------------------------------------------------------------------------------------------------------------------------------------------------------------------------------------------------------------------------------------------------------------------------------------------------------------------------------------------------------------------------------------------------------------------------------------------------------------------------------------------------------------------------------------------------------------------------------------------------------------------------------------------------------------------------------------------|------|-----------|---------------------------|-----|---------------------------------------|
| 3       04388B       GASKET-Cylinder       1         00394B       GASKET-Muffler       1       (Not Shown)         00775A       GASKET-Heat Dam       1       (Not Shown)         4       PS02807       SCREW, SEMS (12-24 x 3/4)       3         5       984544001       25 CC PISTON & ROD       1       Includes Item 6         6       PS01359       RING-Piston       1         7       PS02130       CRANKCASE COVER-Stamped Steel       1       Includes items 8-9         8       06443A       GASKET-Crankcase       1       Also included with Cylinder         9       PS01565       SCREW, SEMS (10-24 x .56)       4         10       02851       TAB-Male       1         11       PA00666       CABLE-Throttle w/Ignition Leads       1       (Back Packer(TM), BP250 BP25175)         12       A01767       CABLE BRACKET       1       (Back Packer(TM), BP250 BP25175) | 1    | UP03369A  | SHORT BLOCK (25cc)        | 1   | Includes Items 2-9                    |
| 00394B         GASKET-Muffler         1         (Not Shown)           00775A         GASKET-Heat Dam         1         (Not Shown)           4         PS02807         SCREW, SEMS (12-24 x 3/4)         3           5         984544001         25 CC PISTON & ROD         1         Includes Item 6           6         PS01359         RING-Piston         1         Includes Item 8-9           7         PS02130         CRANKCASE COVER-Stamped Steel         1         Also included with Cylinder           9         PS01565         SCREW, SEMS (10-24 x .56)         4           10         02851         TAB-Male         1           11         PA00666         CABLE-Throttle w/Ignition Leads         1         (Back Packer(TM), BP250 BP25175)           12         A01767         CABLE BRACKET         1         (Back Packer(TM), BP250 BP25175)                     | 2    | UP04136A  | 25 CC CYLINDER KIT        | 1   | Includes Items 3-4                    |
| 00775A         GASKET-Heat Dam         1         (Not Shown)           4         PS02807         SCREW, SEMS (12-24 x 3/4)         3           5         984544001         25 CC PISTON & ROD         1           6         PS01359         RING-Piston         1           7         PS02130         CRANKCASE COVER-Stamped Steel         1           8         06443A         GASKET-Crankcase         1           9         PS01565         SCREW, SEMS (10-24 x .56)         4           10         02851         TAB-Male         1           11         PA00666         CABLE-Throttle w/Ignition Leads         1         (Back Packer(TM), BP250 BP25175)           12         A01767         CABLE BRACKET         1         (Back Packer(TM), BP250 BP25175)                                                                                                                   | 3    | 04388B    | GASKET-Cylinder           | 1   |                                       |
| 4       PS02807       SCREW, SEMS (12-24 x 3/4)       3         5       984544001       25 CC PISTON & ROD       1       Includes Item 6         6       PS01359       RING-Piston       1         7       PS02130       CRANKCASE COVER-Stamped Steel       1       Includes items 8-9         8       06443A       GASKET-Crankcase       1       Also included with Cylinder         9       PS01565       SCREW, SEMS (10-24 x .56)       4         10       02851       TAB-Male       1         11       PA00666       CABLE-Throttle w/Ignition Leads       1       (Back Packer(TM), BP250 BP25175)         12       A01767       CABLE BRACKET       1       (Back Packer(TM), BP250 BP25175)                                                                                                                                                                                   |      | 00394B    | GASKET-Muffler            | 1   | (Not Shown)                           |
| 5       984544001       25 CC PISTON & ROD       1       Includes Item 6         6       PS01359       RING-Piston       1         7       PS02130       CRANKCASE COVER-Stamped Steel       1       Includes items 8-9         8       06443A       GASKET-Crankcase       1       Also included with Cylinder         9       PS01565       SCREW, SEMS (10-24 x .56)       4         10       02851       TAB-Male       1         11       PA00666       CABLE-Throttle w/Ignition Leads       1       (Back Packer(TM), BP250 BP25175)         12       A01767       CABLE BRACKET       1       (Back Packer(TM), BP250 BP25175)                                                                                                                                                                                                                                                   |      | 00775A    | GASKET-Heat Dam           | 1   | (Not Shown)                           |
| 6       PS01359       RING-Piston       1         7       PS02130       CRANKCASE COVER-Stamped Steel       1       Includes items 8-9         8       06443A       GASKET-Crankcase       1       Also included with Cylinder         9       PS01565       SCREW, SEMS (10-24 x .56)       4         10       02851       TAB-Male       1         11       PA00666       CABLE-Throttle w/Ignition Leads       1       (Back Packer(TM), BP250 BP25175)         12       A01767       CABLE BRACKET       1       (Back Packer(TM), BP250 BP25175)                                                                                                                                                                                                                                                                                                                                    | 4    | PS02807   | SCREW, SEMS (12-24 x 3/4) | 3   |                                       |
| 7         PS02130         CRANKCASE COVER-Stamped Steel         1         Includes items 8-9           8         06443A         GASKET-Crankcase         1         Also included with Cylinder           9         PS01565         SCREW, SEMS (10-24 x .56)         4           10         02851         TAB-Male         1           11         PA00666         CABLE-Throttle w/Ignition Leads         1         (Back Packer(TM), BP250 BP25175)           12         A01767         CABLE BRACKET         1         (Back Packer(TM), BP250 BP25175)                                                                                                                                                                                                                                                                                                                                | 5    | 984544001 | 25 CC PISTON & ROD        | 1   | Includes Item 6                       |
| 8       06443A       GASKET-Crankcase       1       Also included with Cylinder         9       PS01565       SCREW, SEMS (10-24 x .56)       4         10       02851       TAB-Male       1         11       PA00666       CABLE-Throttle w/Ignition Leads       1       (Back Packer(TM), BP250 BP25175)         12       A01767       CABLE BRACKET       1       (Back Packer(TM), BP250 BP25175)                                                                                                                                                                                                                                                                                                                                                                                                                                                                                   | 6    | PS01359   | RING-Piston               | 1   |                                       |
| 9 PS01565 SCREW, SEMS (10-24 x .56) 4 10 02851 TAB-Male 1 11 PA00666 CABLE-Throttle w/Ignition Leads 1 BP25175) 12 A01767 CABLE BRACKET 1 (Back Packer(TM), BP250)                                                                                                                                                                                                                                                                                                                                                                                                                                                                                                                                                                                                                                                                                                                       | 7    | PS02130   | =                         | 1   | Includes items 8-9                    |
| 10 02851 TAB-Male 1 11 PA00666 CABLE-Throttle w/Ignition Leads 1 (Back Packer(TM), BP250 BP25175) 12 A01767 CABLE BRACKET 1 (Back Packer(TM), BP250 BP25175)                                                                                                                                                                                                                                                                                                                                                                                                                                                                                                                                                                                                                                                                                                                             | 8    | 06443A    | GASKET-Crankcase          | 1   | Also included with Cylinder Kits.     |
| 11 PA00666 CABLE-Throttle w/Ignition Leads 1 (Back Packer(TM), BP250 BP25175)  12 A01767 CABLE BRACKET 1 (Back Packer(TM), BP250 BP25175)                                                                                                                                                                                                                                                                                                                                                                                                                                                                                                                                                                                                                                                                                                                                                | 9    | PS01565   | SCREW, SEMS (10-24 x .56) | 4   |                                       |
| Leads BP25175)  12 A01767 CABLE BRACKET 1 (Back Packer(TM), BP250                                                                                                                                                                                                                                                                                                                                                                                                                                                                                                                                                                                                                                                                                                                                                                                                                        | 10   | 02851     | TAB-Male                  | 1   |                                       |
| 1/ AUL/6/ CABLE BRACKEL L \ \ \ \ \ \                                                                                                                                                                                                                                                                                                                                                                                                                                                                                                                                                                                                                                                                                                                                                                                                                                                    | 11   | PA00666   |                           | 1   | (Back Packer(TM), BP250I,<br>BP25175) |
|                                                                                                                                                                                                                                                                                                                                                                                                                                                                                                                                                                                                                                                                                                                                                                                                                                                                                          | 12   | A01767    | CABLE BRACKET             | 1   | (Back Packer(TM), BP250I,<br>BP25175) |
| 13 82376 SCREW-Thread Form. (#8 X 1/2") 3                                                                                                                                                                                                                                                                                                                                                                                                                                                                                                                                                                                                                                                                                                                                                                                                                                                | 13   | 82376     | `                         | 3   |                                       |
| 14 82563 SCREW-Thread Form. (#10 X 3/4")                                                                                                                                                                                                                                                                                                                                                                                                                                                                                                                                                                                                                                                                                                                                                                                                                                                 | 14   | 82563     | · ·                       | 1   |                                       |
| 15 UP06522A SHROUD 1                                                                                                                                                                                                                                                                                                                                                                                                                                                                                                                                                                                                                                                                                                                                                                                                                                                                     | 15   | UP06522A  | SHROUD                    | 1   |                                       |