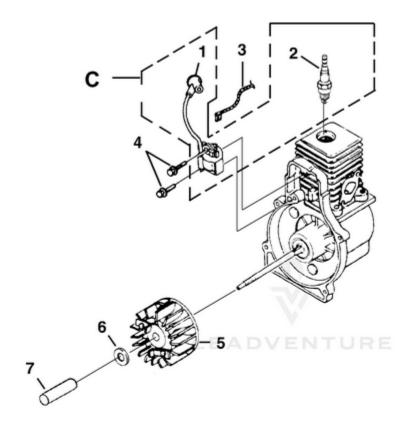

## d25mha Blower UT-08080 - Ignition With Rotor

|             | TORQUE S | SPECIFICATION        | NS                  |
|-------------|----------|----------------------|---------------------|
| lten<br>No. | In/Lbs   | Nm                   | Required<br>Loctite |
| 2<br>4      | 120-180  | 13.6-20.3<br>3.4-4.5 | 242 Blue            |

| Ref#         | Part#     | Description                        | Qty | <b>Context Note</b>                   |
|--------------|-----------|------------------------------------|-----|---------------------------------------|
| $\mathbf{C}$ | UP06784   | IGNITION KIT w/ Module             | 1   | Includes items 1-2                    |
| 1            | UP03868   | TERMINAL-Hi-Tension                | 1   |                                       |
| 2            | PSO2227   | SPARK PLUG (RDJ-7Y)                | 1   |                                       |
| 3            | PA00666   | CABLE-Throttle w/Ignition<br>Leads | 1   | (Back Packer(TM), BP250I,<br>BP25175) |
| 4            | 82540     | SCREW-Thread Form. (8-32 x 1")     | 2   |                                       |
| 5            | 984531001 | ROTOR & STARTER PAWLS              | 1   |                                       |
| 6            | 95479A    | WASHER-Flat                        | 1   |                                       |
| 7            | PSO3566   | SPACER-Fan                         | 1   |                                       |