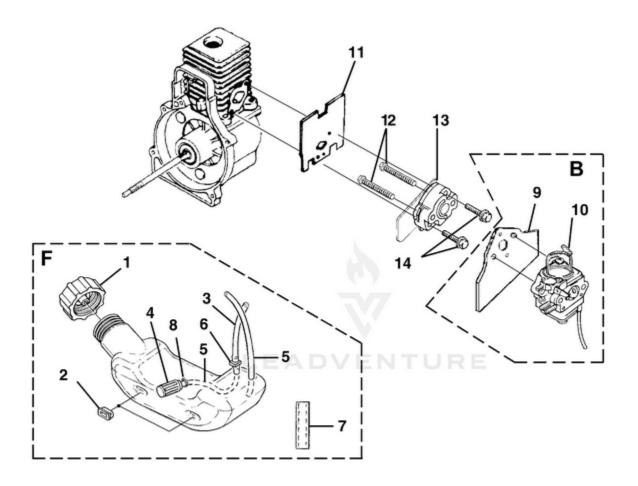

### d25mha Blower UT-08080 - Carburetor And Fuel Tank

|             | TORQ   | UE SPECIFICAT | TIONS               |
|-------------|--------|---------------|---------------------|
| Iten<br>No. | In/Lbs | Nm            | Required<br>Loctite |
| 12          | 30-40  | 3.4-4.5       |                     |
| 14          | 40-50  | 4.5-5.6       | 262 Red             |

| Ref# | Part #   | Description                   | Qty | <b>Context Note</b>                                     |
|------|----------|-------------------------------|-----|---------------------------------------------------------|
| F    | UP00136A | FUEL TANK KIT                 | 1   | Includes Items 1-8                                      |
| 1    | AO9116   | FUEL CAP ( 1 5/8"<br>Opening) | 1   |                                                         |
| 2    | 98792    | BUMPER-Rubber                 | 3   |                                                         |
| 3    | 0143922  | TUBING-Rubber (5.5")          | 1   |                                                         |
| 4    | PSO3380  | FUEL FILTER                   | 1   |                                                         |
| 5    | 9477225  | TUBING-Rubber (6<br>1/4")     | 2   |                                                         |
| 6    | 07332    | Fitting, Inlet                | 1   | (small for 2.5mm ID fuel line)                          |
|      | 02067    | Fitting, Inlet                | 1   | (large for 3mm ID fuel line)                            |
| 7    | 4283309  | INSULATION-Tubing             | 1   |                                                         |
| 8    | 98268    | CLAMP                         | 1   |                                                         |
|      | 06443A   | GASKET-Crankcase              | 1   | (Not shown)                                             |
|      | PS01565  | SCREW, Sems (10-24 x .56)     | 4   | (Not Shown)                                             |
| В    | UP00010A | CARBURETOR KIT                | 1   | Includes Items 9-10                                     |
| 9    | 987661   | GASKET-Carburetor             | 1   | Also included with Cylinder Kits                        |
| 10   | UP03943  | LEVER-Choke                   | 1   | (Walbro WT419,WT469)                                    |
| В    | UP00652  | CARBURETOR KIT                | 1   | Includes Items 9-10; (Back Packer(TM), BP250I, BP25175) |
| 9    | 98766A   | GASKET-Carburetor             | 1   | Also included with Cylinder Kits                        |
| 10   | UP03943  | LEVER-Choke                   | 1   | (Walbro WT419,WT469)                                    |
| 11   | 00775A   | GASKET-Heat Dam               | 1   | Also included with Cylinder Kits                        |
| 12   | 04474    | CARB. BOLT                    | 2   |                                                         |
| 13   | 98768A   | HEAT DAM                      | 1   |                                                         |
| 14   | 093221   | USE 660662001                 | 2   |                                                         |