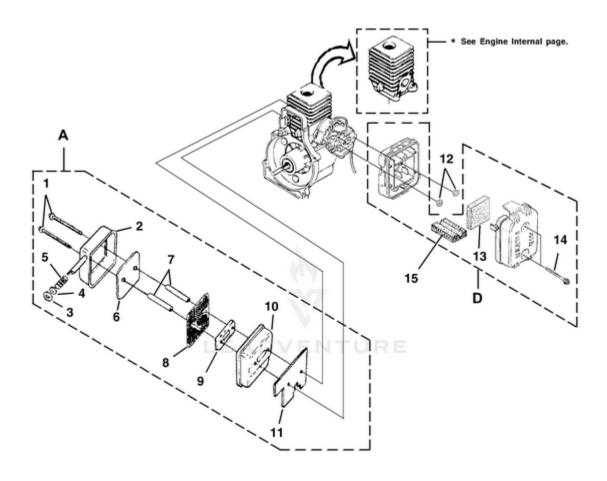

### d25mha Blower UT-08080 - Muffler And Air Cleaner

| TORQUE SPECIFICATIONS |        |         |                     |  |  |
|-----------------------|--------|---------|---------------------|--|--|
| lten<br>No.           | In/Lbs | Nm      | Required<br>Loctite |  |  |
| 1                     | 40-50  | 4.5-5.6 |                     |  |  |
| 12                    | 30-40  | 3.4-4.5 |                     |  |  |
| 14                    | 30-40  | 3.4-4.5 |                     |  |  |

| Ref# | Part #  | Description                         | Qty | <b>Context Note</b>                             |
|------|---------|-------------------------------------|-----|-------------------------------------------------|
| A    | PA01181 | MUFFLER-Complete                    | 1   | Includes Items 1-11                             |
| 1    | 88060   | SCREW-Sems Hex Hd. (10-24 x 2 1/2") | 2   |                                                 |
| 2    | A00366  | MUFFLER COVER                       | 1   |                                                 |
| 3    | 00381   | WASHER-Insulating                   | 1   |                                                 |
| 4    | 84117   | WASHER-Flat                         | 1   |                                                 |
| 5    | 00387   | SPRING-Compression                  | 1   |                                                 |
| 6    | 00777   | DEFLECTOR-Muffler                   | 1   |                                                 |
| 7    | 04785   | SPACER-Muffler                      | 2   |                                                 |
| 8    | 00388B  | SCREEN-Spark Arrestor               | 1   |                                                 |
| 9    | 98783   | PLATE-Reinforcing                   | 1   |                                                 |
| 10   | 98781   | BODY-Muffler                        | 1   |                                                 |
| 11   | 00394B  | GASKET-Muffler                      | 1   | Also included with Short block & Cylinder Kits. |
| 12   | 81208   | NUT-Hex (10-24)                     | 2   |                                                 |
| D    | UP00011 | AIR FILTER KIT                      | 1   | Includes items 13-14                            |
| 13   | 98760   | AIR FILTER                          | 1   |                                                 |
| 14   | 093221  | USE 660662001                       | 2   |                                                 |
| 15   | 04857   | FOAM AIR FILTER                     | 1   | Not Used on UT08111 and UT08111A                |