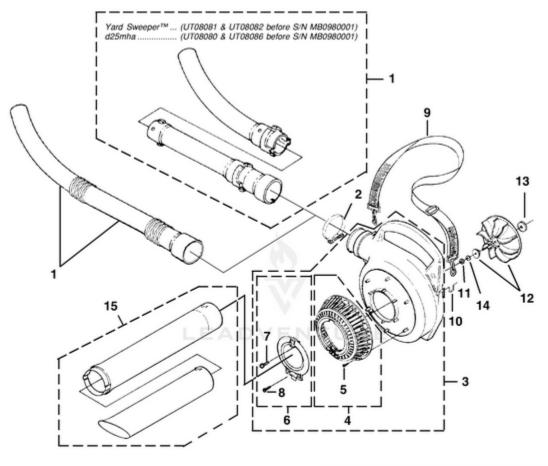

#### d25mha Blower UT-08080 - Volute, Fan & Tubes

| TORQUE SPECIFICATIONS |         |           |                     |  |  |
|-----------------------|---------|-----------|---------------------|--|--|
| Iten<br>No.           | In/Lbs  | Nm        | Required<br>Loctite |  |  |
| 5                     | 8-12    | 9-1.4     |                     |  |  |
| 7                     | 10-20   | 1.1-2.3   |                     |  |  |
| 8                     | 8-12    | 9-1.4     |                     |  |  |
| 11                    | 130-150 | 14.7-16.9 |                     |  |  |

| Ref# | Part #    | Description                       | Qty | <b>Context Note</b> | MSRP |
|------|-----------|-----------------------------------|-----|---------------------|------|
| 1    | 984917001 | BLOWER TUBE KIT                   | 1   |                     |      |
| 2    | 00433B    | CLAMP w/Fasteners                 | 1   |                     |      |
| 3    | 984918001 | VOLUTE HOUSING KIT                | 1   | Includes Items 4-8  |      |
| 4    | UP06720A  | BLOWER VAC GRILLE KIT             | 1   | Includes Item 5     |      |
| 5    | 82528     | SCREW-Thread Form. (#6 X 3/8")    | 6   |                     |      |
| 6    | 984910001 | ACCESS DOOR KIT                   | 1   | Includes Items 7-8  |      |
| 7    | 82312     | SCREW-Thread Rolling (#10 X 5/8") | 1   |                     |      |
| 8    | 82376     | SCREW-Thread Form. (#8 X 1/2")    | 1   |                     |      |
| 9    | 96337C    | SHOULDER STRAP                    | 1   |                     |      |
| 10   | 00398     | WIRE LOOP                         | 1   |                     |      |
| 11   | 81124A    | NUT-Hex (3/8-24)                  | 1   |                     |      |
| 12   | UP06826A  | BLOWER FAN KIT                    | 1   |                     |      |
| 13   | 03165     | WASHER-Flat                       | 2   |                     |      |
| 14   | 03163     | WASHER-Bellville (3/8")           | 1   |                     |      |
| 15   | UP06705A  | VACCUM TUBE KIT                   | 1   | (Vacuum units only) |      |