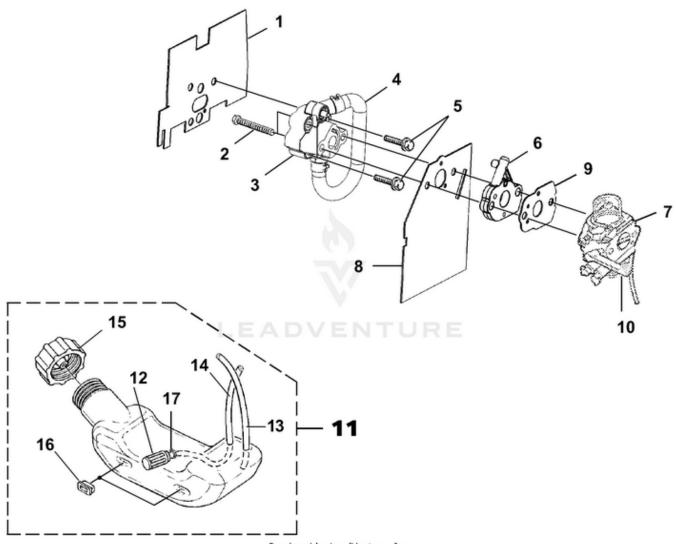

Rendered by LeadVenture, Inc.

| Ref# | Part #  | Description                     | Qty |
|------|---------|---------------------------------|-----|
| 1    | UP06339 | GASKET-Heat Dam to<br>Cylinder  | 1   |
| 2    | UP04307 | SCREW-Shoulder                  | 2   |
| 3    | UP06344 | <b>HEAT DAM Complete</b>        | 1   |
| 4    | UP06337 | TUBE-Tuned                      | 1   |
| 5    | UP04140 | SCREW-Sems (10-24 x 1")         | 3   |
| 6    | UP06338 | ADAPTOR                         | 1   |
| 7    | UP06713 | CARBURETOR KIT (Yard Sweeper)   | 1   |
| 8    | UP06333 | GASKET-Adaptor to Heat<br>Dam   | 1   |
| 9    | UP06335 | GASKET-Adaptor to<br>Carburetor | 1   |
| 10   | UP05810 | LEVER-Choke                     | 1   |
| 7    | UP06783 | CARBURETOR KIT (Back Packer)    | 1   |
| 8    | UP07816 | GASKET-Adaptor to Heat<br>Dam   | 1   |
| 9    | UP06335 | GASKET-Adaptor to<br>Carburetor | 1   |
| 10   | UP05810 | LEVER-Choke                     | 1   |
| 11   | UP06717 | FUEL TANK ASSY.                 | 1   |
| 12   | UP03871 | FILTER-Fuel                     | 1   |
| 13   | UP07820 | TUBING-Rubber (6")              | 1   |
| 14   | UP07821 | TUBING-Rubber (6 3/4")          | 1   |
| 15   | UP04708 | FUEL CAP                        | 1   |
| 16   | UP03501 | BUMPER-Rubber                   | 3   |
| 17   | UP03913 | CLAMP                           | 1   |