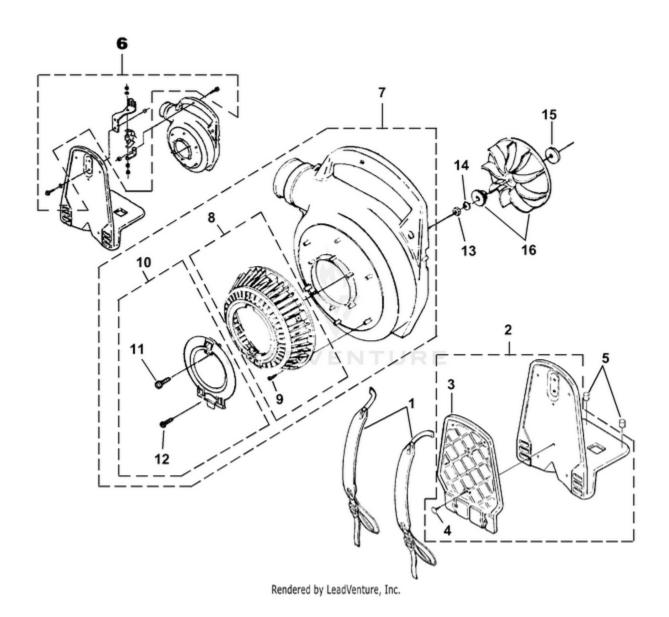

## BackPacker Blower Eco Power UT-08130 08130-UT BackPacker Blower Eco Power UT-08130 BackPacker Blower Eco Power - Back Pack, Tube Kit & Handle

| 1       UP03829       HARNESS-Shoulder       2         2       UP04405       FRAME-Blower       1         3       UP06884       PAD-Foam       1         4       UP03830       CLIP-Push       6         5       UP03826       VIBRATION ISOLATOR       2         6       UP06885       VIBRATION ISOLATOR KIT       1         7       UP03861       VOLUTE HOUSING KIT       1         8       UP06720       BLOWER VAC GRILLE KIT       1         9       UP03894       SCREW-Thread Form. (#6 X 3/8")       6         10       UP06613       ACCESS DOOR KIT       1         11       UP03888       SCREW-Thread Rolling (#10 X 5/8")       1         12       UP03893       SCREW-Thread Form. (#8 X 1/2")       1         13       UP03884       NUT-Hex (3/8-24)       1         14       UP03835       WASHER-Bellville (3/8")       1         15       UP03836       WASHER-Flat       2         16       UP06826       BLOWER FAN KIT       1 | Ref# | Part #  | Description               | Qty |
|--------------------------------------------------------------------------------------------------------------------------------------------------------------------------------------------------------------------------------------------------------------------------------------------------------------------------------------------------------------------------------------------------------------------------------------------------------------------------------------------------------------------------------------------------------------------------------------------------------------------------------------------------------------------------------------------------------------------------------------------------------------------------------------------------------------------------------------------------------------------------------------------------------------------------------------------------------|------|---------|---------------------------|-----|
| 3       UP06884       PAD-Foam       1         4       UP03830       CLIP-Push       6         5       UP03826       VIBRATION ISOLATOR       2         6       UP06885       VIBRATION ISOLATOR KIT       1         7       UP03861       VOLUTE HOUSING KIT       1         8       UP06720       BLOWER VAC GRILLE KIT       1         9       UP03894       SCREW-Thread Form. (#6 X 3/8")       6         10       UP06613       ACCESS DOOR KIT       1         11       UP03888       SCREW-Thread Rolling (#10 X 5/8")       1         12       UP03893       SCREW-Thread Form. (#8 X 1/2")       1         13       UP03884       NUT-Hex (3/8-24)       1         14       UP03835       WASHER-Bellville (3/8")       1         15       UP03836       WASHER-Flat       2                                                                                                                                                                 | 1    | UP03829 | HARNESS-Shoulder          | 2   |
| 4       UP03830       CLIP-Push       6         5       UP03826       VIBRATION ISOLATOR       2         6       UP06885       VIBRATION ISOLATOR KIT       1         7       UP03861       VOLUTE HOUSING KIT       1         8       UP06720       BLOWER VAC GRILLE KIT       1         9       UP03894       SCREW-Thread Form. (#6 X 3/8")       6         10       UP06613       ACCESS DOOR KIT       1         11       UP03888       SCREW-Thread Rolling (#10 X 5/8")       1         12       UP03893       SCREW-Thread Form. (#8 X 1/2")       1         13       UP03884       NUT-Hex (3/8-24)       1         14       UP03835       WASHER-Bellville (3/8")       1         15       UP03836       WASHER-Flat       2                                                                                                                                                                                                                | 2    | UP04405 | FRAME-Blower              | 1   |
| 5       UP03826       VIBRATION ISOLATOR       2         6       UP06885       VIBRATION ISOLATOR KIT       1         7       UP03861       VOLUTE HOUSING KIT       1         8       UP06720       BLOWER VAC GRILLE KIT       1         9       UP03894       SCREW-Thread Form. (#6 X 3/8")       6         10       UP06613       ACCESS DOOR KIT       1         11       UP03888       SCREW-Thread Rolling (#10 X 5/8")       1         12       UP03893       SCREW-Thread Form. (#8 X 1/2")       1         13       UP03884       NUT-Hex (3/8-24)       1         14       UP03835       WASHER-Bellville (3/8")       1         15       UP03836       WASHER-Flat       2                                                                                                                                                                                                                                                                | 3    | UP06884 | PAD-Foam                  | 1   |
| 6 UP06885 VIBRATION ISOLATOR KIT 1 7 UP03861 VOLUTE HOUSING KIT 1 8 UP06720 BLOWER VAC GRILLE KIT 1 9 UP03894 SCREW-Thread Form. (#6 X 3/8") 6 10 UP06613 ACCESS DOOR KIT 1 11 UP03888 SCREW-Thread Rolling (#10 X 5/8") 1 12 UP03893 SCREW-Thread Form. (#8 X 1/2") 1 13 UP03884 NUT-Hex (3/8-24) 1 14 UP03835 WASHER-Bellville (3/8") 1 15 UP03836 WASHER-Flat 2                                                                                                                                                                                                                                                                                                                                                                                                                                                                                                                                                                                     | 4    | UP03830 | CLIP-Push                 | 6   |
| 7 UP03861 VOLUTE HOUSING KIT 1 8 UP06720 BLOWER VAC GRILLE KIT 1 9 UP03894 SCREW-Thread Form. (#6 X 3/8") 6 10 UP06613 ACCESS DOOR KIT 1 11 UP03888 SCREW-Thread Rolling (#10 X 5/8") 1 12 UP03893 SCREW-Thread Form. (#8 X 1/2") 1 13 UP03884 NUT-Hex (3/8-24) 1 14 UP03835 WASHER-Bellville (3/8") 1 15 UP03836 WASHER-Flat 2                                                                                                                                                                                                                                                                                                                                                                                                                                                                                                                                                                                                                        | 5    | UP03826 | VIBRATION ISOLATOR        | 2   |
| 8       UP06720       BLOWER VAC GRILLE KIT       1         9       UP03894       SCREW-Thread Form. (#6 X 3/8")       6         10       UP06613       ACCESS DOOR KIT       1         11       UP03888       SCREW-Thread Rolling (#10 X 5/8")       1         12       UP03893       SCREW-Thread Form. (#8 X 1/2")       1         13       UP03884       NUT-Hex (3/8-24)       1         14       UP03835       WASHER-Bellville (3/8")       1         15       UP03836       WASHER-Flat       2                                                                                                                                                                                                                                                                                                                                                                                                                                               | 6    | UP06885 | VIBRATION ISOLATOR KIT    | 1   |
| 9 UP03894 SCREW-Thread Form. (#6 X 3/8") 6  10 UP06613 ACCESS DOOR KIT 1  11 UP03888 SCREW-Thread Rolling (#10 X 5/8") 1  12 UP03893 SCREW-Thread Form. (#8 X 1/2") 1  13 UP03884 NUT-Hex (3/8-24) 1  14 UP03835 WASHER-Bellville (3/8") 1  15 UP03836 WASHER-Flat 2                                                                                                                                                                                                                                                                                                                                                                                                                                                                                                                                                                                                                                                                                   | 7    | UP03861 | <b>VOLUTE HOUSING KIT</b> | 1   |
| 3/8")  10 UP06613 ACCESS DOOR KIT  11 UP03888 SCREW-Thread Rolling (#10 X 5/8")  12 UP03893 SCREW-Thread Form. (#8 X 1/2")  13 UP03884 NUT-Hex (3/8-24)  14 UP03835 WASHER-Bellville (3/8")  15 UP03836 WASHER-Flat  2                                                                                                                                                                                                                                                                                                                                                                                                                                                                                                                                                                                                                                                                                                                                 | 8    | UP06720 | BLOWER VAC GRILLE KIT     | 1   |
| 11       UP03888       SCREW-Thread Rolling (#10 X 5/8")       1         12       UP03893       SCREW-Thread Form. (#8 X 1/2")       1         13       UP03884       NUT-Hex (3/8-24)       1         14       UP03835       WASHER-Bellville (3/8")       1         15       UP03836       WASHER-Flat       2                                                                                                                                                                                                                                                                                                                                                                                                                                                                                                                                                                                                                                       | 9    | UP03894 | `                         | 6   |
| 12 UP03893 SCREW-Thread Form. (#8 X 1/2") 1 13 UP03884 NUT-Hex (3/8-24) 1 14 UP03835 WASHER-Bellville (3/8") 1 15 UP03836 WASHER-Flat 2                                                                                                                                                                                                                                                                                                                                                                                                                                                                                                                                                                                                                                                                                                                                                                                                                | 10   | UP06613 | ACCESS DOOR KIT           | 1   |
| 12 UP03893 1/2") 1 13 UP03884 NUT-Hex (3/8-24) 1 14 UP03835 WASHER-Bellville (3/8") 1 15 UP03836 WASHER-Flat 2                                                                                                                                                                                                                                                                                                                                                                                                                                                                                                                                                                                                                                                                                                                                                                                                                                         | 11   | UP03888 |                           | 1   |
| 14 UP03835 WASHER-Bellville (3/8") 1<br>15 UP03836 WASHER-Flat 2                                                                                                                                                                                                                                                                                                                                                                                                                                                                                                                                                                                                                                                                                                                                                                                                                                                                                       | 12   | UP03893 | •                         | 1   |
| 15 UP03836 WASHER-Flat 2                                                                                                                                                                                                                                                                                                                                                                                                                                                                                                                                                                                                                                                                                                                                                                                                                                                                                                                               | 13   | UP03884 | NUT-Hex (3/8-24)          | 1   |
|                                                                                                                                                                                                                                                                                                                                                                                                                                                                                                                                                                                                                                                                                                                                                                                                                                                                                                                                                        | 14   | UP03835 | WASHER-Bellville (3/8")   | 1   |
| 16 UP06826 BLOWER FAN KIT 1                                                                                                                                                                                                                                                                                                                                                                                                                                                                                                                                                                                                                                                                                                                                                                                                                                                                                                                            | 15   | UP03836 | WASHER-Flat               | 2   |
|                                                                                                                                                                                                                                                                                                                                                                                                                                                                                                                                                                                                                                                                                                                                                                                                                                                                                                                                                        | 16   | UP06826 | BLOWER FAN KIT            | 1   |

Rendered by LeadVenture, Inc.

| Ref# | Part #  | Description                     | Qty |
|------|---------|---------------------------------|-----|
| 1    | UP06339 | GASKET-Heat Dam to<br>Cylinder  | 1   |
| 2    | UP04307 | SCREW-Shoulder                  | 2   |
| 3    | UP06344 | <b>HEAT DAM Complete</b>        | 1   |
| 4    | UP06337 | TUBE-Tuned                      | 1   |
| 5    | UP04140 | SCREW-Sems (10-24 x 1")         | 3   |
| 6    | UP06338 | ADAPTOR                         | 1   |
| 7    | UP06713 | CARBURETOR KIT (Yard Sweeper)   | 1   |
| 8    | UP06333 | GASKET-Adaptor to Heat<br>Dam   | 1   |
| 9    | UP06335 | GASKET-Adaptor to<br>Carburetor | 1   |
| 10   | UP05810 | LEVER-Choke                     | 1   |
| 7    | UP06783 | CARBURETOR KIT (Back Packer)    | 1   |
| 8    | UP07816 | GASKET-Adaptor to Heat<br>Dam   | 1   |
| 9    | UP06335 | GASKET-Adaptor to<br>Carburetor | 1   |
| 10   | UP05810 | LEVER-Choke                     | 1   |
| 11   | UP06717 | FUEL TANK ASSY.                 | 1   |
| 12   | UP03871 | FILTER-Fuel                     | 1   |
| 13   | UP07820 | TUBING-Rubber (6")              | 1   |
| 14   | UP07821 | TUBING-Rubber (6 3/4")          | 1   |
| 15   | UP04708 | FUEL CAP                        | 1   |
| 16   | UP03501 | BUMPER-Rubber                   | 3   |
| 17   | UP03913 | CLAMP                           | 1   |