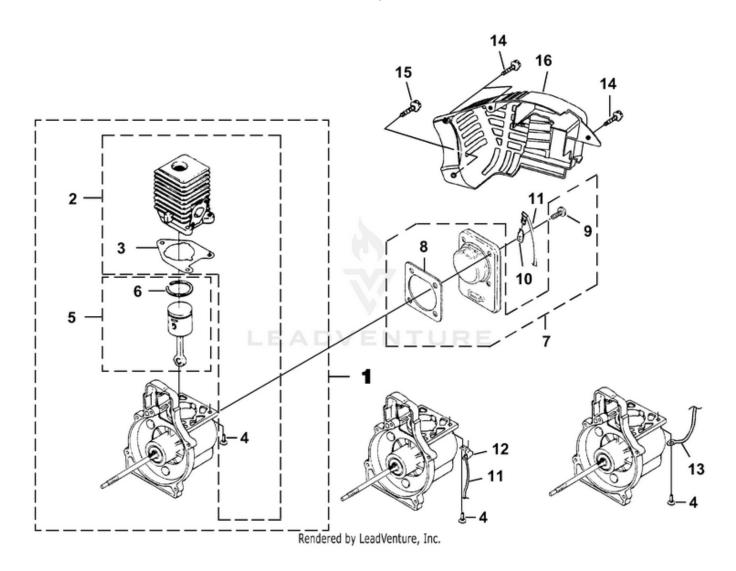

BackPacker Blower Eco Power UT-08130 08130-UT BackPacker Blower Eco Power UT-08130 BackPacker Blower Eco Power - Engine Internal

| Ref# | Part #  | Description                                      | Qty |
|------|---------|--------------------------------------------------|-----|
| 1    | UP07815 | SHORT BLOCK (25cc)                               | 1   |
| 2    | UP06348 | 25 CC CYLINDER KIT                               | 1   |
| 3    | UP03857 | GASKET-Cylinder                                  | 1   |
| 4    | UP04345 | SCREW, SEMS (12-24 x 3/4)                        | 3   |
| 5    | UP06347 | 25 CC PISTON & ROD                               | 1   |
| 6    | UP06346 | RING-Piston                                      | 1   |
| 7    | UP00019 | CRANKCASE COVER-Stamped Steel                    | 1   |
| 8    | UP03862 | GASKET-Crankcase                                 | 1   |
| 9    | UP04295 | SCREW, SEMS (10-24 x .56)                        | 4   |
| 10   | UP03834 | TAB-Male                                         | 1   |
| 11   | UP06782 | CABLE-Throttle w/Ignition<br>Leads (Back Packer) | 1   |
| 12   | UP04296 | CABLE BRACKET (Back<br>Packer)                   | 1   |
| 13   | UP08027 | Lead-Ground to Switch (Yard Sweeper)             | 1   |
| 14   | UP03893 | SCREW-Thread Form. (#8 X 1/2")                   | 3   |
| 15   | UP03900 | SCREW-Thread Form. (#10 X 3/4")                  | 1   |
| 16   | UP06718 | SHROUD                                           | 1   |