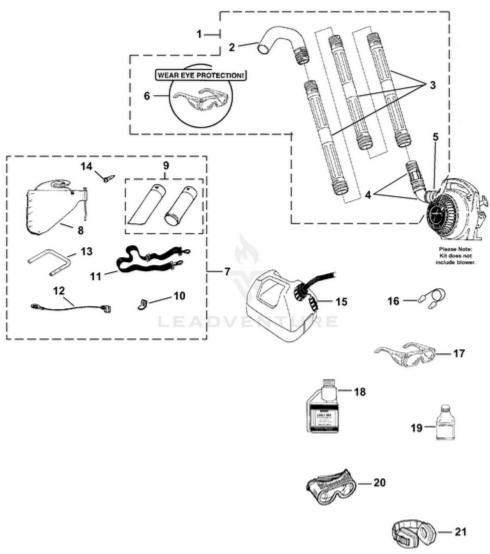

## BackPacker Blower Eco Power UT-08130 08130-UT BackPacker Blower Eco Power UT-08130 BackPacker Blower Eco Power - Tubes - Accessories

Rendered by LeadVenture, Inc.

| Ref# | Part #  | Description                        | Qty |
|------|---------|------------------------------------|-----|
| 1    | A07069A | USE A07069AA                       | 1   |
| 2    | UP06830 | FULL ELBOW                         | 1   |
| 3    | UP05618 | STRAIGHT TUBE                      | 3   |
| 4    | UP06836 | UPPER ELBOW & SWIVEL ADAPTER       | 1   |
| 5    | UP03821 | CLAMP w/Fasteners                  | 1   |
| 6    | UP06835 | SAFETY GLASSES-Clear               | 1   |
| 7    | UP04152 | VACUUM KIT (Yard Sweeper)          | 1   |
| 8    | UP04548 | LEAF BAG                           | 1   |
| 9    | UP06705 | VACUUM TUBE KIT w/ Decal           | 1   |
| 10   | UP03834 | TAB-Male                           | 1   |
| 11   | UP06723 | HARNESS-Shoulder                   | 1   |
| 12   | UP03823 | LEAD-Ground                        | 1   |
| 13   | UP03816 | HANDLE                             | 1   |
| 14   | UP03889 | SCREW                              | 1   |
| 15   | A02976A | GAS CAN 1 1/4 Gallon               |     |
| 16   | UP06839 | EAR PLUGS                          |     |
| 17   | UP06835 | SAFETY GLASSES-Clear               |     |
| 18   | 01231D  | EXACT MIX(TM) Oil - 1 pint (50:1)  |     |
| 19   | 08581   | EXACT MIX(TM) Oil - 2.6 oz. (50:1) |     |
| 20   | UP06778 | GOGGLES                            |     |
| 21   | UP07694 | EAR PROTECTORS                     |     |