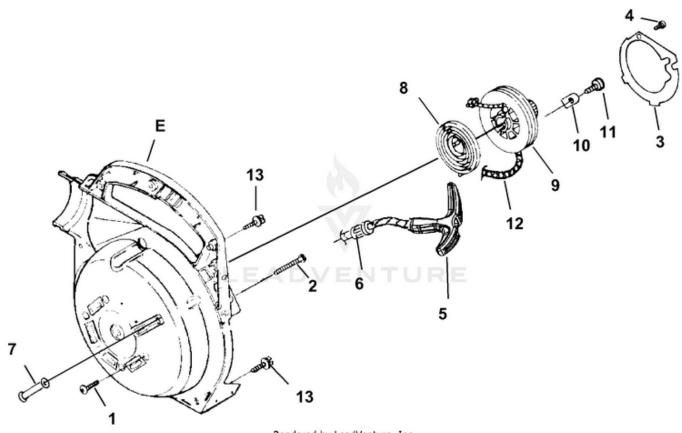

Rendered by LeadVenture, Inc.

| Ref#                          | Part #                                                         | Description                                                                                                         | Qty                   |
|-------------------------------|----------------------------------------------------------------|---------------------------------------------------------------------------------------------------------------------|-----------------------|
| 1                             | UP03406                                                        | SCREW-Thread Form. (10-24 X $3/4$ ")                                                                                | 4                     |
| 2                             | UP03869                                                        | SCREW-Thread Form. (#10 X 1 $5/8$ ")                                                                                | 1                     |
| E                             | UP07165                                                        | VOLUTE HOUSING & STARTER                                                                                            | 1                     |
| 3                             | UP04279                                                        | PLATE-Rotor                                                                                                         | 1                     |
| 4                             | UP03894                                                        | SCREW-Thread Form. (#6 X 1 3/8")                                                                                    | 1                     |
| 5                             | UP03026                                                        | GRIP-Starter (Yellow)                                                                                               | 1                     |
| 6                             | UP03910                                                        | BUSHING-Starter                                                                                                     | 1                     |
| 7                             | UP03809                                                        | GUIDE-Starter Rope                                                                                                  | 1                     |
| 8                             | UP03917                                                        | SPRING & CONTAINER                                                                                                  | 1                     |
| 9                             | UP04349                                                        | PULLEY-Starter                                                                                                      | 1                     |
| 10                            | UP03919                                                        | BRACKET-Retaining                                                                                                   | 2                     |
| 11                            | UP03897                                                        | SCREW-Thread Form. (#10 X 1/2")                                                                                     | 2                     |
| 12                            | UP03911                                                        | ROPE-Starter                                                                                                        | 1                     |
| 13                            | UP03900                                                        | SCREW-Thread Form. (10-24 X $3/4$ ")                                                                                | 5                     |
| 7<br>8<br>9<br>10<br>11<br>12 | UP03809<br>UP03917<br>UP04349<br>UP03919<br>UP03897<br>UP03911 | GUIDE-Starter Rope SPRING & CONTAINER PULLEY-Starter BRACKET-Retaining SCREW-Thread Form. (#10 X 1/2") ROPE-Starter | 1<br>1<br>2<br>2<br>1 |