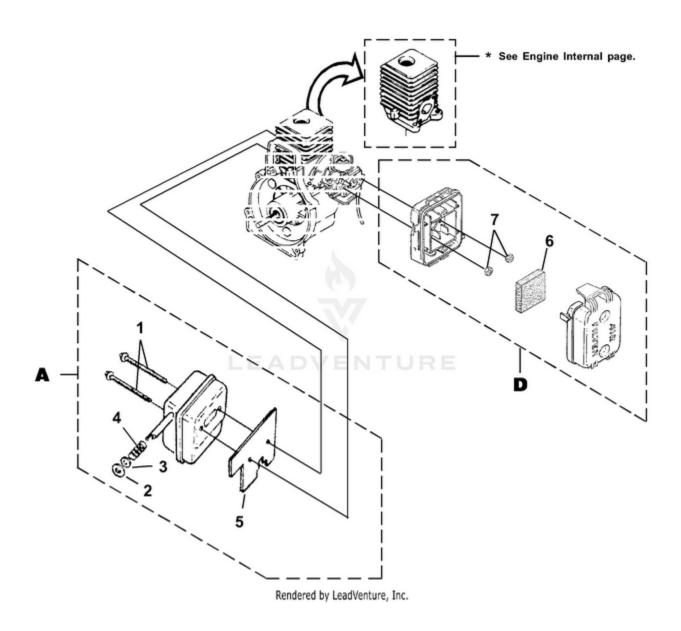

## BackPacker Blower Eco Power UT-08130 08130-UT BackPacker Blower Eco Power UT-08130 BackPacker Blower Eco Power - Back Pack, Tube Kit & Handle

| 1       UP03829       HARNESS-Shoulder       2         2       UP04405       FRAME-Blower       1         3       UP06884       PAD-Foam       1         4       UP03830       CLIP-Push       6         5       UP03826       VIBRATION ISOLATOR       2         6       UP06885       VIBRATION ISOLATOR KIT       1         7       UP03861       VOLUTE HOUSING KIT       1         8       UP06720       BLOWER VAC GRILLE KIT       1         9       UP03894       SCREW-Thread Form. (#6 X 3/8")       6         10       UP06613       ACCESS DOOR KIT       1         11       UP03888       SCREW-Thread Rolling (#10 X 5/8")       1         12       UP03893       SCREW-Thread Form. (#8 X 1/2")       1         13       UP03884       NUT-Hex (3/8-24)       1         14       UP03835       WASHER-Bellville (3/8")       1         15       UP03836       WASHER-Flat       2         16       UP06826       BLOWER FAN KIT       1 | Ref# | Part #  | Description               | Qty |
|--------------------------------------------------------------------------------------------------------------------------------------------------------------------------------------------------------------------------------------------------------------------------------------------------------------------------------------------------------------------------------------------------------------------------------------------------------------------------------------------------------------------------------------------------------------------------------------------------------------------------------------------------------------------------------------------------------------------------------------------------------------------------------------------------------------------------------------------------------------------------------------------------------------------------------------------------------|------|---------|---------------------------|-----|
| 3       UP06884       PAD-Foam       1         4       UP03830       CLIP-Push       6         5       UP03826       VIBRATION ISOLATOR       2         6       UP06885       VIBRATION ISOLATOR KIT       1         7       UP03861       VOLUTE HOUSING KIT       1         8       UP06720       BLOWER VAC GRILLE KIT       1         9       UP03894       SCREW-Thread Form. (#6 X 3/8")       6         10       UP06613       ACCESS DOOR KIT       1         11       UP03888       SCREW-Thread Rolling (#10 X 5/8")       1         12       UP03893       SCREW-Thread Form. (#8 X 1/2")       1         13       UP03884       NUT-Hex (3/8-24)       1         14       UP03835       WASHER-Bellville (3/8")       1         15       UP03836       WASHER-Flat       2                                                                                                                                                                 | 1    | UP03829 | HARNESS-Shoulder          | 2   |
| 4       UP03830       CLIP-Push       6         5       UP03826       VIBRATION ISOLATOR       2         6       UP06885       VIBRATION ISOLATOR KIT       1         7       UP03861       VOLUTE HOUSING KIT       1         8       UP06720       BLOWER VAC GRILLE KIT       1         9       UP03894       SCREW-Thread Form. (#6 X 3/8")       6         10       UP06613       ACCESS DOOR KIT       1         11       UP03888       SCREW-Thread Rolling (#10 X 5/8")       1         12       UP03893       SCREW-Thread Form. (#8 X 1/2")       1         13       UP03884       NUT-Hex (3/8-24)       1         14       UP03835       WASHER-Bellville (3/8")       1         15       UP03836       WASHER-Flat       2                                                                                                                                                                                                                | 2    | UP04405 | FRAME-Blower              | 1   |
| 5       UP03826       VIBRATION ISOLATOR       2         6       UP06885       VIBRATION ISOLATOR KIT       1         7       UP03861       VOLUTE HOUSING KIT       1         8       UP06720       BLOWER VAC GRILLE KIT       1         9       UP03894       SCREW-Thread Form. (#6 X 3/8")       6         10       UP06613       ACCESS DOOR KIT       1         11       UP03888       SCREW-Thread Rolling (#10 X 5/8")       1         12       UP03893       SCREW-Thread Form. (#8 X 1/2")       1         13       UP03884       NUT-Hex (3/8-24)       1         14       UP03835       WASHER-Bellville (3/8")       1         15       UP03836       WASHER-Flat       2                                                                                                                                                                                                                                                                | 3    | UP06884 | PAD-Foam                  | 1   |
| 6 UP06885 VIBRATION ISOLATOR KIT 1 7 UP03861 VOLUTE HOUSING KIT 1 8 UP06720 BLOWER VAC GRILLE KIT 1 9 UP03894 SCREW-Thread Form. (#6 X 3/8") 6 10 UP06613 ACCESS DOOR KIT 1 11 UP03888 SCREW-Thread Rolling (#10 X 5/8") 1 12 UP03893 SCREW-Thread Form. (#8 X 1/2") 1 13 UP03884 NUT-Hex (3/8-24) 1 14 UP03835 WASHER-Bellville (3/8") 1 15 UP03836 WASHER-Flat 2                                                                                                                                                                                                                                                                                                                                                                                                                                                                                                                                                                                     | 4    | UP03830 | CLIP-Push                 | 6   |
| 7 UP03861 VOLUTE HOUSING KIT 1 8 UP06720 BLOWER VAC GRILLE KIT 1 9 UP03894 SCREW-Thread Form. (#6 X 3/8") 6 10 UP06613 ACCESS DOOR KIT 1 11 UP03888 SCREW-Thread Rolling (#10 X 5/8") 1 12 UP03893 SCREW-Thread Form. (#8 X 1/2") 1 13 UP03884 NUT-Hex (3/8-24) 1 14 UP03835 WASHER-Bellville (3/8") 1 15 UP03836 WASHER-Flat 2                                                                                                                                                                                                                                                                                                                                                                                                                                                                                                                                                                                                                        | 5    | UP03826 | VIBRATION ISOLATOR        | 2   |
| 8       UP06720       BLOWER VAC GRILLE KIT       1         9       UP03894       SCREW-Thread Form. (#6 X 3/8")       6         10       UP06613       ACCESS DOOR KIT       1         11       UP03888       SCREW-Thread Rolling (#10 X 5/8")       1         12       UP03893       SCREW-Thread Form. (#8 X 1/2")       1         13       UP03884       NUT-Hex (3/8-24)       1         14       UP03835       WASHER-Bellville (3/8")       1         15       UP03836       WASHER-Flat       2                                                                                                                                                                                                                                                                                                                                                                                                                                               | 6    | UP06885 | VIBRATION ISOLATOR KIT    | 1   |
| 9 UP03894 SCREW-Thread Form. (#6 X 3/8") 6  10 UP06613 ACCESS DOOR KIT 1  11 UP03888 SCREW-Thread Rolling (#10 X 5/8") 1  12 UP03893 SCREW-Thread Form. (#8 X 1/2") 1  13 UP03884 NUT-Hex (3/8-24) 1  14 UP03835 WASHER-Bellville (3/8") 1  15 UP03836 WASHER-Flat 2                                                                                                                                                                                                                                                                                                                                                                                                                                                                                                                                                                                                                                                                                   | 7    | UP03861 | <b>VOLUTE HOUSING KIT</b> | 1   |
| 3/8")  10 UP06613 ACCESS DOOR KIT  11 UP03888 SCREW-Thread Rolling (#10 X 5/8")  12 UP03893 SCREW-Thread Form. (#8 X 1/2")  13 UP03884 NUT-Hex (3/8-24)  14 UP03835 WASHER-Bellville (3/8")  15 UP03836 WASHER-Flat  2                                                                                                                                                                                                                                                                                                                                                                                                                                                                                                                                                                                                                                                                                                                                 | 8    | UP06720 | BLOWER VAC GRILLE KIT     | 1   |
| 11       UP03888       SCREW-Thread Rolling (#10 X 5/8")       1         12       UP03893       SCREW-Thread Form. (#8 X 1/2")       1         13       UP03884       NUT-Hex (3/8-24)       1         14       UP03835       WASHER-Bellville (3/8")       1         15       UP03836       WASHER-Flat       2                                                                                                                                                                                                                                                                                                                                                                                                                                                                                                                                                                                                                                       | 9    | UP03894 | `                         | 6   |
| 12 UP03893 SCREW-Thread Form. (#8 X 1/2") 1 13 UP03884 NUT-Hex (3/8-24) 1 14 UP03835 WASHER-Bellville (3/8") 1 15 UP03836 WASHER-Flat 2                                                                                                                                                                                                                                                                                                                                                                                                                                                                                                                                                                                                                                                                                                                                                                                                                | 10   | UP06613 | ACCESS DOOR KIT           | 1   |
| 12 UP03893 1/2") 1 13 UP03884 NUT-Hex (3/8-24) 1 14 UP03835 WASHER-Bellville (3/8") 1 15 UP03836 WASHER-Flat 2                                                                                                                                                                                                                                                                                                                                                                                                                                                                                                                                                                                                                                                                                                                                                                                                                                         | 11   | UP03888 |                           | 1   |
| 14 UP03835 WASHER-Bellville (3/8") 1<br>15 UP03836 WASHER-Flat 2                                                                                                                                                                                                                                                                                                                                                                                                                                                                                                                                                                                                                                                                                                                                                                                                                                                                                       | 12   | UP03893 | •                         | 1   |
| 15 UP03836 WASHER-Flat 2                                                                                                                                                                                                                                                                                                                                                                                                                                                                                                                                                                                                                                                                                                                                                                                                                                                                                                                               | 13   | UP03884 | NUT-Hex (3/8-24)          | 1   |
|                                                                                                                                                                                                                                                                                                                                                                                                                                                                                                                                                                                                                                                                                                                                                                                                                                                                                                                                                        | 14   | UP03835 | WASHER-Bellville (3/8")   | 1   |
| 16 UP06826 BLOWER FAN KIT 1                                                                                                                                                                                                                                                                                                                                                                                                                                                                                                                                                                                                                                                                                                                                                                                                                                                                                                                            | 15   | UP03836 | WASHER-Flat               | 2   |
|                                                                                                                                                                                                                                                                                                                                                                                                                                                                                                                                                                                                                                                                                                                                                                                                                                                                                                                                                        | 16   | UP06826 | BLOWER FAN KIT            | 1   |

Rendered by LeadVenture, Inc.

| Ref# | Part #  | Description                     | Qty |
|------|---------|---------------------------------|-----|
| 1    | UP06339 | GASKET-Heat Dam to<br>Cylinder  | 1   |
| 2    | UP04307 | SCREW-Shoulder                  | 2   |
| 3    | UP06344 | <b>HEAT DAM Complete</b>        | 1   |
| 4    | UP06337 | TUBE-Tuned                      | 1   |
| 5    | UP04140 | SCREW-Sems (10-24 x 1")         | 3   |
| 6    | UP06338 | ADAPTOR                         | 1   |
| 7    | UP06713 | CARBURETOR KIT (Yard Sweeper)   | 1   |
| 8    | UP06333 | GASKET-Adaptor to Heat<br>Dam   | 1   |
| 9    | UP06335 | GASKET-Adaptor to<br>Carburetor | 1   |
| 10   | UP05810 | LEVER-Choke                     | 1   |
| 7    | UP06783 | CARBURETOR KIT (Back Packer)    | 1   |
| 8    | UP07816 | GASKET-Adaptor to Heat<br>Dam   | 1   |
| 9    | UP06335 | GASKET-Adaptor to<br>Carburetor | 1   |
| 10   | UP05810 | LEVER-Choke                     | 1   |
| 11   | UP06717 | FUEL TANK ASSY.                 | 1   |
| 12   | UP03871 | FILTER-Fuel                     | 1   |
| 13   | UP07820 | TUBING-Rubber (6")              | 1   |
| 14   | UP07821 | TUBING-Rubber (6 3/4")          | 1   |
| 15   | UP04708 | FUEL CAP                        | 1   |
| 16   | UP03501 | BUMPER-Rubber                   | 3   |
| 17   | UP03913 | CLAMP                           | 1   |

## BackPacker Blower Eco Power UT-08130 08130-UT BackPacker Blower Eco Power UT-08130 BackPacker Blower Eco Power - Muffler And Air Cleaner

| Ref# | Part #  | Description                         | Qty |
|------|---------|-------------------------------------|-----|
| A    | UP06711 | MUFFLER-Complete                    | 1   |
| 1    | UP03902 | SCREW-Sems Hex Hd. (10-24 x 2 1/2") | 2   |
| 2    | UP03813 | WASHER-Insulating                   | 1   |
| 3    | UP03901 | WASHER-Flat                         | 1   |
| 4    | UP03814 | SPRING-Compression                  | 1   |
| 5    | UP03817 | GASKET-Muffler                      | 1   |
| D    | UP06715 | AIR FILTER KIT                      | 1   |
| 6    | UP00012 | AIR FILTER                          | 1   |
| 7    | UP03885 | NUT-Hex (10-24)                     | 2   |
|      |         |                                     |     |