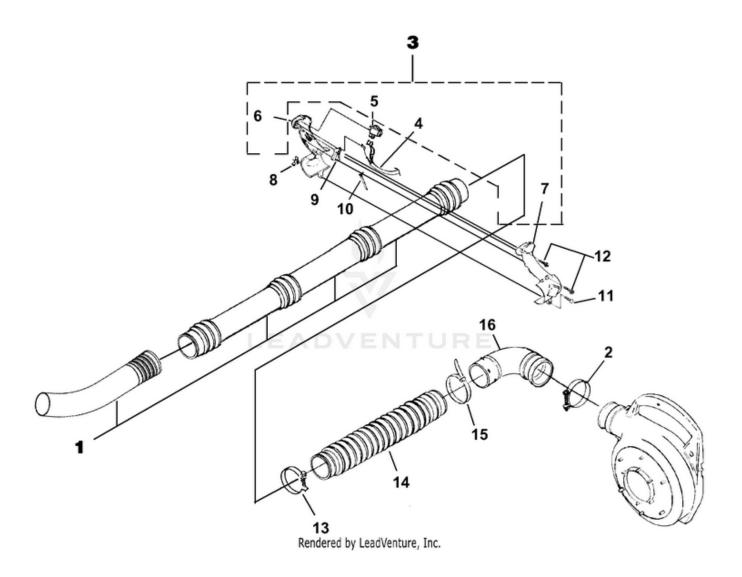

| Ref # | # Part # | Description                            | Qty |
|-------|----------|----------------------------------------|-----|
| 1     | UP07714  | BLOWER TUBE KIT                        | 1   |
| 2     | UP07167  | CLAMP                                  | 2   |
| 3     | UP03794  | HANDLE & SWITCH KIT                    | 1   |
| 4     | UP06782  | CABLE-Throttle w/ Ignition Leads       | 1   |
| 5     | UP03833  | SWITCH                                 | 1   |
| 6     | UP04300  | HANDLE-Control (Right)                 | 1   |
| 7     | UP04301  | HANDLE-Control (Left)                  | 1   |
| 8     | UP03886  | NUT - Wing (10-24)                     | 1   |
| 9     | UP04346  | TRIGGER                                | 1   |
| 10    | UP03908  | LATCH-Trigger                          | 1   |
| 11    | UP03892  | BOLT-Rib Neck, Rnd. Hd. (10-24 X 7/8") | 1   |
| 12    | UP03900  | SCREW-Thread Form. (10-14 X 3/4")      | 2   |
| 13    | UP03819  | CLAMP (#87)                            | 1   |
| 14    | UP03827  | BELLOWS-Plastic                        | 1   |
| 15    | UP04568  | CABLE-Tie                              | 1   |
| 16    | UP04297  | ELBOW-Curved                           | 1   |