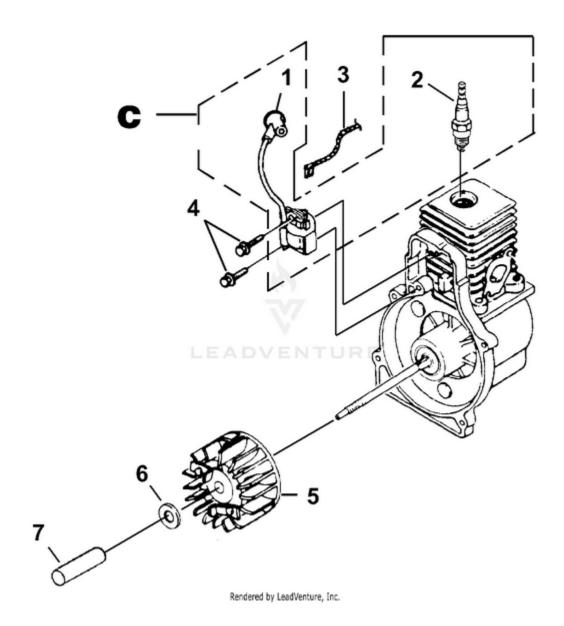

## BackPacker Blower Eco Power UT-08130 08130-UT BackPacker Blower Eco Power UT-08130 BackPacker Blower Eco Power - Ignition With Rotor

| Ref#         | Part #  | Description                                      | Qty |
|--------------|---------|--------------------------------------------------|-----|
| $\mathbf{C}$ | UP06784 | IGNITION KIT w/ Module                           | 1   |
| 1            | UP03868 | TERMINAL-Hi-Tension                              | 1   |
| 2            | UP05875 | SPARK PLUG                                       | 1   |
| 3            | UP06782 | CABLE-Throttle w/Ignition<br>Leads (Back Packer) | 1   |
|              | UP08026 | Lead-Ignition to Switch (Yard Sweeper)           | 1   |
| 4            | UP03896 | SCREW-Thread Form. (8-32 x 1")                   | 2   |
| 5            | UP07817 | ROTOR & STARTER<br>PAWLS                         | 1   |
| 6            | UP03906 | WASHER-Flat                                      | 1   |
| 7            | UP03854 | SPACER-Fan                                       | 1   |