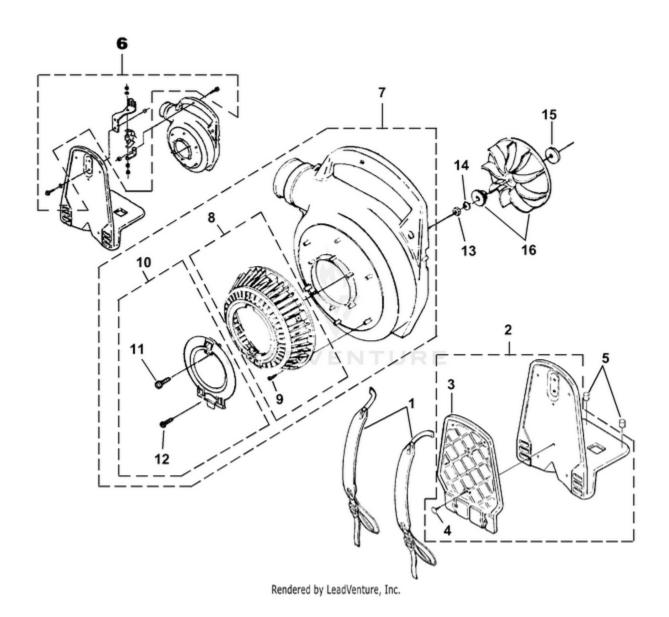

## BackPacker Blower Eco Power UT-08115 08115-UT BackPacker Blower Eco Power UT-08115 BackPacker Blower Eco Power - Back Pack, Tube Kit & Handle

| 1       UP03829       HARNESS-Shoulder       2         2       UP04405       FRAME-Blower       1         3       UP06884       PAD-Foam       1         4       UP03830       CLIP-Push       6         5       UP03826       VIBRATION ISOLATOR       2         6       UP06885       VIBRATION ISOLATOR KIT       1         7       UP03861       VOLUTE HOUSING KIT       1         8       UP06720       BLOWER VAC GRILLE KIT       1         9       UP03894       SCREW-Thread Form. (#6 X 3/8")       6         10       UP06613       ACCESS DOOR KIT       1         11       UP03888       SCREW-Thread Rolling (#10 X 5/8")       1         12       UP03893       SCREW-Thread Form. (#8 X 1/2")       1         13       UP03884       NUT-Hex (3/8-24)       1         14       UP03835       WASHER-Bellville (3/8")       1         15       UP03836       WASHER-Flat       2         16       UP06826       BLOWER FAN KIT       1 | Ref# | Part #  | Description             | Qty |
|--------------------------------------------------------------------------------------------------------------------------------------------------------------------------------------------------------------------------------------------------------------------------------------------------------------------------------------------------------------------------------------------------------------------------------------------------------------------------------------------------------------------------------------------------------------------------------------------------------------------------------------------------------------------------------------------------------------------------------------------------------------------------------------------------------------------------------------------------------------------------------------------------------------------------------------------------------|------|---------|-------------------------|-----|
| 3       UP06884       PAD-Foam       1         4       UP03830       CLIP-Push       6         5       UP03826       VIBRATION ISOLATOR       2         6       UP06885       VIBRATION ISOLATOR KIT       1         7       UP03861       VOLUTE HOUSING KIT       1         8       UP06720       BLOWER VAC GRILLE KIT       1         9       UP03894       SCREW-Thread Form. (#6 X 3/8")       6         10       UP06613       ACCESS DOOR KIT       1         11       UP03888       SCREW-Thread Rolling (#10 X 5/8")       1         12       UP03893       SCREW-Thread Form. (#8 X 1/2")       1         13       UP03884       NUT-Hex (3/8-24)       1         14       UP03835       WASHER-Bellville (3/8")       1         15       UP03836       WASHER-Flat       2                                                                                                                                                                 | 1    | UP03829 | HARNESS-Shoulder        | 2   |
| 4       UP03830       CLIP-Push       6         5       UP03826       VIBRATION ISOLATOR       2         6       UP06885       VIBRATION ISOLATOR KIT       1         7       UP03861       VOLUTE HOUSING KIT       1         8       UP06720       BLOWER VAC GRILLE KIT       1         9       UP03894       SCREW-Thread Form. (#6 X 3/8")       6         10       UP06613       ACCESS DOOR KIT       1         11       UP03888       SCREW-Thread Rolling (#10 X 5/8")       1         12       UP03893       SCREW-Thread Form. (#8 X 1/2")       1         13       UP03884       NUT-Hex (3/8-24)       1         14       UP03835       WASHER-Bellville (3/8")       1         15       UP03836       WASHER-Flat       2                                                                                                                                                                                                                | 2    | UP04405 | FRAME-Blower            | 1   |
| 5       UP03826       VIBRATION ISOLATOR       2         6       UP06885       VIBRATION ISOLATOR KIT       1         7       UP03861       VOLUTE HOUSING KIT       1         8       UP06720       BLOWER VAC GRILLE KIT       1         9       UP03894       SCREW-Thread Form. (#6 X 3/8")       6         10       UP06613       ACCESS DOOR KIT       1         11       UP03888       SCREW-Thread Rolling (#10 X 5/8")       1         12       UP03893       SCREW-Thread Form. (#8 X 1/2")       1         13       UP03884       NUT-Hex (3/8-24)       1         14       UP03835       WASHER-Bellville (3/8")       1         15       UP03836       WASHER-Flat       2                                                                                                                                                                                                                                                                | 3    | UP06884 | PAD-Foam                | 1   |
| 6 UP06885 VIBRATION ISOLATOR KIT 1 7 UP03861 VOLUTE HOUSING KIT 1 8 UP06720 BLOWER VAC GRILLE KIT 1 9 UP03894 SCREW-Thread Form. (#6 X 3/8") 6 10 UP06613 ACCESS DOOR KIT 1 11 UP03888 SCREW-Thread Rolling (#10 X 5/8") 1 12 UP03893 SCREW-Thread Form. (#8 X 1/2") 1 13 UP03884 NUT-Hex (3/8-24) 1 14 UP03835 WASHER-Bellville (3/8") 1 15 UP03836 WASHER-Flat 2                                                                                                                                                                                                                                                                                                                                                                                                                                                                                                                                                                                     | 4    | UP03830 | CLIP-Push               | 6   |
| 7 UP03861 VOLUTE HOUSING KIT 1 8 UP06720 BLOWER VAC GRILLE KIT 1 9 UP03894 SCREW-Thread Form. (#6 X 3/8") 6 10 UP06613 ACCESS DOOR KIT 1 11 UP03888 SCREW-Thread Rolling (#10 X 5/8") 1 12 UP03893 SCREW-Thread Form. (#8 X 1/2") 1 13 UP03884 NUT-Hex (3/8-24) 1 14 UP03835 WASHER-Bellville (3/8") 1 15 UP03836 WASHER-Flat 2                                                                                                                                                                                                                                                                                                                                                                                                                                                                                                                                                                                                                        | 5    | UP03826 | VIBRATION ISOLATOR      | 2   |
| 8       UP06720       BLOWER VAC GRILLE KIT       1         9       UP03894       SCREW-Thread Form. (#6 X 3/8")       6         10       UP06613       ACCESS DOOR KIT       1         11       UP03888       SCREW-Thread Rolling (#10 X 5/8")       1         12       UP03893       SCREW-Thread Form. (#8 X 1/2")       1         13       UP03884       NUT-Hex (3/8-24)       1         14       UP03835       WASHER-Bellville (3/8")       1         15       UP03836       WASHER-Flat       2                                                                                                                                                                                                                                                                                                                                                                                                                                               | 6    | UP06885 | VIBRATION ISOLATOR KIT  | 1   |
| 9 UP03894 SCREW-Thread Form. (#6 X 3/8") 6  10 UP06613 ACCESS DOOR KIT 1  11 UP03888 SCREW-Thread Rolling (#10 X 5/8") 1  12 UP03893 SCREW-Thread Form. (#8 X 1/2") 1  13 UP03884 NUT-Hex (3/8-24) 1  14 UP03835 WASHER-Bellville (3/8") 1  15 UP03836 WASHER-Flat 2                                                                                                                                                                                                                                                                                                                                                                                                                                                                                                                                                                                                                                                                                   | 7    | UP03861 | VOLUTE HOUSING KIT      | 1   |
| 3/8")  10 UP06613 ACCESS DOOR KIT  11 UP03888 SCREW-Thread Rolling (#10 X 5/8")  12 UP03893 SCREW-Thread Form. (#8 X 1/2")  13 UP03884 NUT-Hex (3/8-24)  14 UP03835 WASHER-Bellville (3/8")  15 UP03836 WASHER-Flat  2                                                                                                                                                                                                                                                                                                                                                                                                                                                                                                                                                                                                                                                                                                                                 | 8    | UP06720 | BLOWER VAC GRILLE KIT   | 1   |
| 11       UP03888       SCREW-Thread Rolling (#10 X 5/8")       1         12       UP03893       SCREW-Thread Form. (#8 X 1/2")       1         13       UP03884       NUT-Hex (3/8-24)       1         14       UP03835       WASHER-Bellville (3/8")       1         15       UP03836       WASHER-Flat       2                                                                                                                                                                                                                                                                                                                                                                                                                                                                                                                                                                                                                                       | 9    | UP03894 | `                       | 6   |
| 12 UP03893 SCREW-Thread Form. (#8 X 1/2") 1 13 UP03884 NUT-Hex (3/8-24) 1 14 UP03835 WASHER-Bellville (3/8") 1 15 UP03836 WASHER-Flat 2                                                                                                                                                                                                                                                                                                                                                                                                                                                                                                                                                                                                                                                                                                                                                                                                                | 10   | UP06613 | ACCESS DOOR KIT         | 1   |
| 12 UP03893 1/2") 1 13 UP03884 NUT-Hex (3/8-24) 1 14 UP03835 WASHER-Bellville (3/8") 1 15 UP03836 WASHER-Flat 2                                                                                                                                                                                                                                                                                                                                                                                                                                                                                                                                                                                                                                                                                                                                                                                                                                         | 11   | UP03888 |                         | 1   |
| 14 UP03835 WASHER-Bellville (3/8") 1<br>15 UP03836 WASHER-Flat 2                                                                                                                                                                                                                                                                                                                                                                                                                                                                                                                                                                                                                                                                                                                                                                                                                                                                                       | 12   | UP03893 | •                       | 1   |
| 15 UP03836 WASHER-Flat 2                                                                                                                                                                                                                                                                                                                                                                                                                                                                                                                                                                                                                                                                                                                                                                                                                                                                                                                               | 13   | UP03884 | NUT-Hex (3/8-24)        | 1   |
|                                                                                                                                                                                                                                                                                                                                                                                                                                                                                                                                                                                                                                                                                                                                                                                                                                                                                                                                                        | 14   | UP03835 | WASHER-Bellville (3/8") | 1   |
| 16 UP06826 BLOWER FAN KIT 1                                                                                                                                                                                                                                                                                                                                                                                                                                                                                                                                                                                                                                                                                                                                                                                                                                                                                                                            | 15   | UP03836 | WASHER-Flat             | 2   |
|                                                                                                                                                                                                                                                                                                                                                                                                                                                                                                                                                                                                                                                                                                                                                                                                                                                                                                                                                        | 16   | UP06826 | BLOWER FAN KIT          | 1   |