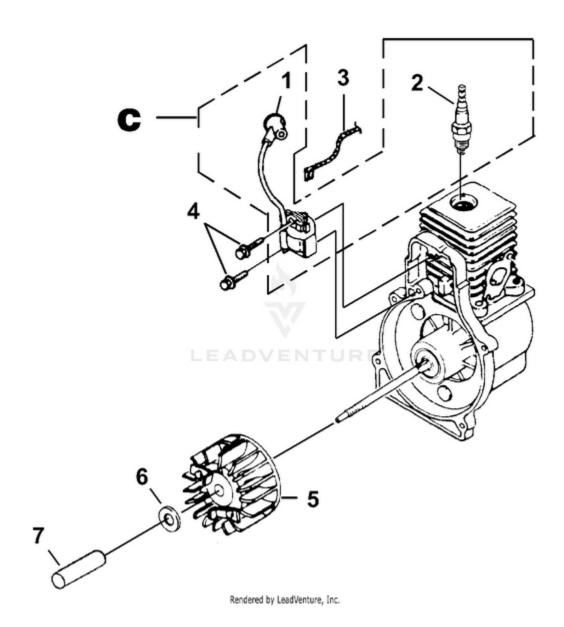

| Ref#         | Part #  | Description                                      | Qty |
|--------------|---------|--------------------------------------------------|-----|
| $\mathbf{C}$ | UP06784 | IGNITION KIT w/ Module                           | 1   |
| 1            | UP03868 | TERMINAL-Hi-Tension                              | 1   |
| 2            | UP05875 | SPARK PLUG                                       | 1   |
| 3            | UP06782 | CABLE-Throttle w/Ignition<br>Leads (Back Packer) | 1   |
|              | UP08026 | Lead-Ignition to Switch (Yard Sweeper)           | 1   |
| 4            | UP03896 | SCREW-Thread Form. (8-32 x 1")                   | 2   |
| 5            | UP07817 | ROTOR & STARTER<br>PAWLS                         | 1   |
| 6            | UP03906 | WASHER-Flat                                      | 1   |
| 7            | UP03854 | SPACER-Fan                                       | 1   |