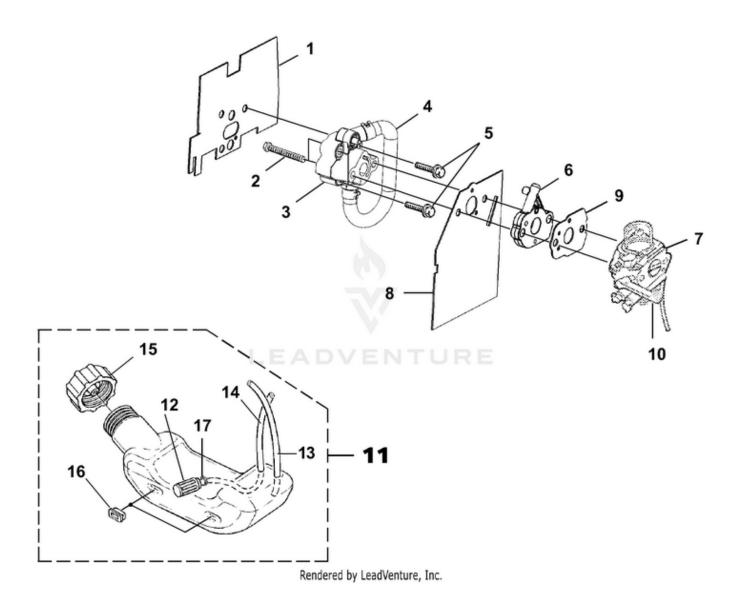

| Ref# | Part #  | Description                     | Qty |
|------|---------|---------------------------------|-----|
| 1    | UP06339 | GASKET-Heat Dam to<br>Cylinder  | 1   |
| 2    | UP04307 | SCREW-Shoulder                  | 2   |
| 3    | UP06344 | <b>HEAT DAM Complete</b>        | 1   |
| 4    | UP06337 | TUBE-Tuned                      | 1   |
| 5    | UP04140 | SCREW-Sems (10-24 x 1")         | 3   |
| 6    | UP06338 | ADAPTOR                         | 1   |
| 7    | UP06713 | CARBURETOR KIT (Yard Sweeper)   | 1   |
| 8    | UP06333 | GASKET-Adaptor to Heat<br>Dam   | 1   |
| 9    | UP06335 | GASKET-Adaptor to<br>Carburetor | 1   |
| 10   | UP05810 | LEVER-Choke                     | 1   |
| 7    | UP06783 | CARBURETOR KIT (Back Packer)    | 1   |
| 8    | UP07816 | GASKET-Adaptor to Heat<br>Dam   | 1   |
| 9    | UP06335 | GASKET-Adaptor to<br>Carburetor | 1   |
| 10   | UP05810 | LEVER-Choke                     | 1   |
| 11   | UP06717 | FUEL TANK ASSY.                 | 1   |
| 12   | UP03871 | FILTER-Fuel                     | 1   |
| 13   | UP07820 | TUBING-Rubber (6")              | 1   |
| 14   | UP07821 | TUBING-Rubber (6 3/4")          | 1   |
| 15   | UP04708 | FUEL CAP                        | 1   |
| 16   | UP03501 | BUMPER-Rubber                   | 3   |
| 17   | UP03913 | CLAMP                           | 1   |