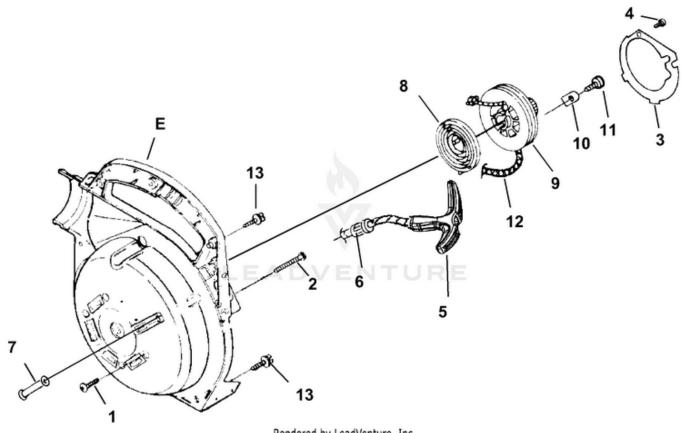

Rendered by LeadVenture, Inc.

| Ref# | Part #  | Description                              | Qty |
|------|---------|------------------------------------------|-----|
| 1    | UP03406 | SCREW-Thread Form. (10-24 X 3/4")        | 4   |
| 2    | UP03869 | SCREW-Thread Form. (#10 X 1 $5/8$ ")     | 1   |
| E    | UP07165 | VOLUTE HOUSING & STARTER                 | 1   |
| 3    | UP04279 | PLATE-Rotor                              | 1   |
| 4    | UP03894 | SCREW-Thread Form. (#6 X 1 3/8")         | 1.  |
| 5    | UP03026 | GRIP-Starter (Yellow)                    | 1   |
| 6    | UP03910 | <b>BUSHING-Starter</b>                   | 1   |
| 7    | UP03809 | GUIDE-Starter Rope                       | 1   |
| 8    | UP03917 | SPRING & CONTAINER                       | 1   |
| 9    | UP04349 | PULLEY-Starter                           | 1   |
| 10   | UP03919 | BRACKET-Retaining                        | 2   |
| 11   | UP03897 | SCREW-Thread Form. (#10 X 1/2")          | 2   |
| 12   | UP03911 | ROPE-Starter                             | 1   |
| 13   | UP03900 | SCREW-Thread Form. (10-24 $\times$ 3/4") | 5   |