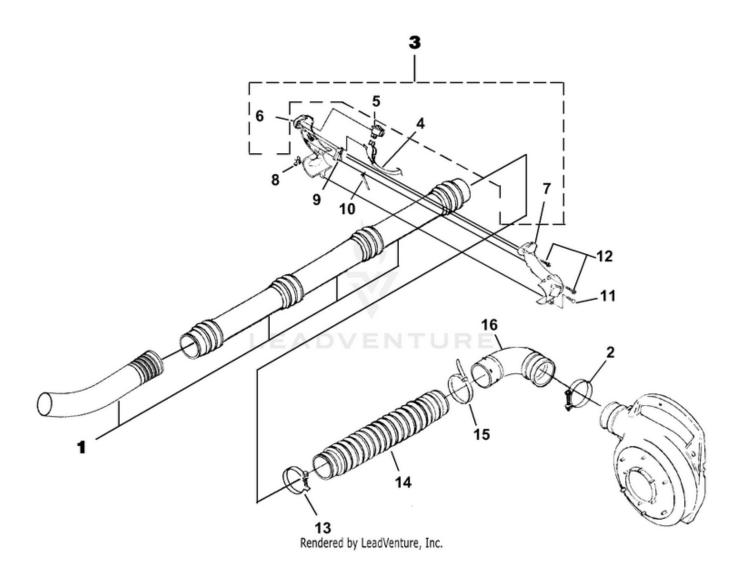

| Ref # | # Part # | Description                            | Qty |
|-------|----------|----------------------------------------|-----|
| 1     | UP07714  | BLOWER TUBE KIT                        | 1   |
| 2     | UP07167  | CLAMP                                  | 2   |
| 3     | UP03794  | HANDLE & SWITCH KIT                    | 1   |
| 4     | UP06782  | CABLE-Throttle w/ Ignition Leads       | 1   |
| 5     | UP03833  | SWITCH                                 | 1   |
| 6     | UP04300  | HANDLE-Control (Right)                 | 1   |
| 7     | UP04301  | HANDLE-Control (Left)                  | 1   |
| 8     | UP03886  | NUT - Wing (10-24)                     | 1   |
| 9     | UP04346  | TRIGGER                                | 1   |
| 10    | UP03908  | LATCH-Trigger                          | 1   |
| 11    | UP03892  | BOLT-Rib Neck, Rnd. Hd. (10-24 X 7/8") | 1   |
| 12    | UP03900  | SCREW-Thread Form. (10-14 X 3/4")      | 2   |
| 13    | UP03819  | CLAMP (#87)                            | 1   |
| 14    | UP03827  | BELLOWS-Plastic                        | 1   |
| 15    | UP04568  | CABLE-Tie                              | 1   |
| 16    | UP04297  | ELBOW-Curved                           | 1   |