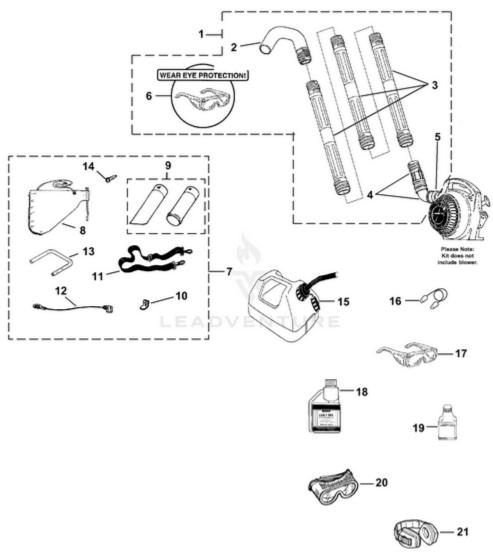

## BackPacker Blower Eco Power UT-08115 08115-UT BackPacker Blower Eco Power UT-08115 BackPacker Blower Eco Power - Tubes - Accessories

Rendered by LeadVenture, Inc.

| Ref# | Part #  | Description                        | Qty |
|------|---------|------------------------------------|-----|
| 1    | A07069A | USE A07069AA                       | 1   |
| 2    | UP06830 | FULL ELBOW                         | 1   |
| 3    | UP05618 | STRAIGHT TUBE                      | 3   |
| 4    | UP06836 | UPPER ELBOW & SWIVEL ADAPTER       | 1   |
| 5    | UP03821 | CLAMP w/Fasteners                  | 1   |
| 6    | UP06835 | SAFETY GLASSES-Clear               | 1   |
| 7    | UP04152 | VACUUM KIT (Yard Sweeper)          | 1   |
| 8    | UP04548 | LEAF BAG                           | 1   |
| 9    | UP06705 | VACUUM TUBE KIT w/ Decal           | 1   |
| 10   | UP03834 | TAB-Male                           | 1   |
| 11   | UP06723 | HARNESS-Shoulder                   | 1   |
| 12   | UP03823 | LEAD-Ground                        | 1   |
| 13   | UP03816 | HANDLE                             | 1   |
| 14   | UP03889 | SCREW                              | 1   |
| 15   | A02976A | GAS CAN 1 1/4 Gallon               |     |
| 16   | UP06839 | EAR PLUGS                          |     |
| 17   | UP06835 | SAFETY GLASSES-Clear               |     |
| 18   | 01231D  | EXACT MIX(TM) Oil - 1 pint (50:1)  |     |
| 19   | 08581   | EXACT MIX(TM) Oil - 2.6 oz. (50:1) |     |
| 20   | UP06778 | GOGGLES                            |     |
| 21   | UP07694 | EAR PROTECTORS                     |     |