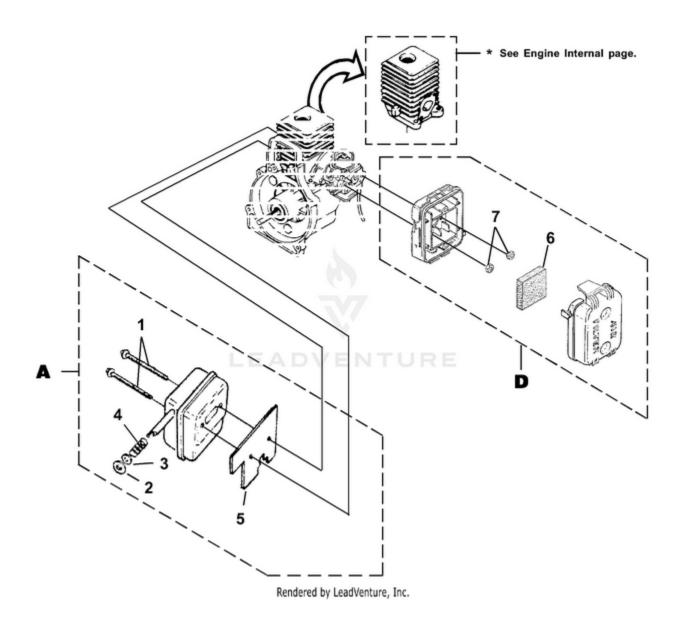

## BackPacker Blower Eco Power UT-08115 08115-UT BackPacker Blower Eco Power UT-08115 BackPacker Blower Eco Power - Back Pack, Tube Kit & Handle

| 1       UP03829       HARNESS-Shoulder       2         2       UP04405       FRAME-Blower       1         3       UP06884       PAD-Foam       1         4       UP03830       CLIP-Push       6         5       UP03826       VIBRATION ISOLATOR       2         6       UP06885       VIBRATION ISOLATOR KIT       1         7       UP03861       VOLUTE HOUSING KIT       1         8       UP06720       BLOWER VAC GRILLE KIT       1         9       UP03894       SCREW-Thread Form. (#6 X 3/8")       6         10       UP06613       ACCESS DOOR KIT       1         11       UP03888       SCREW-Thread Rolling (#10 X 5/8")       1         12       UP03893       SCREW-Thread Form. (#8 X 1/2")       1         13       UP03884       NUT-Hex (3/8-24)       1         14       UP03835       WASHER-Bellville (3/8")       1         15       UP03836       WASHER-Flat       2         16       UP06826       BLOWER FAN KIT       1 | Ref# | Part #  | Description             | Qty |
|--------------------------------------------------------------------------------------------------------------------------------------------------------------------------------------------------------------------------------------------------------------------------------------------------------------------------------------------------------------------------------------------------------------------------------------------------------------------------------------------------------------------------------------------------------------------------------------------------------------------------------------------------------------------------------------------------------------------------------------------------------------------------------------------------------------------------------------------------------------------------------------------------------------------------------------------------------|------|---------|-------------------------|-----|
| 3       UP06884       PAD-Foam       1         4       UP03830       CLIP-Push       6         5       UP03826       VIBRATION ISOLATOR       2         6       UP06885       VIBRATION ISOLATOR KIT       1         7       UP03861       VOLUTE HOUSING KIT       1         8       UP06720       BLOWER VAC GRILLE KIT       1         9       UP03894       SCREW-Thread Form. (#6 X 3/8")       6         10       UP06613       ACCESS DOOR KIT       1         11       UP03888       SCREW-Thread Rolling (#10 X 5/8")       1         12       UP03893       SCREW-Thread Form. (#8 X 1/2")       1         13       UP03884       NUT-Hex (3/8-24)       1         14       UP03835       WASHER-Bellville (3/8")       1         15       UP03836       WASHER-Flat       2                                                                                                                                                                 | 1    | UP03829 | HARNESS-Shoulder        | 2   |
| 4       UP03830       CLIP-Push       6         5       UP03826       VIBRATION ISOLATOR       2         6       UP06885       VIBRATION ISOLATOR KIT       1         7       UP03861       VOLUTE HOUSING KIT       1         8       UP06720       BLOWER VAC GRILLE KIT       1         9       UP03894       SCREW-Thread Form. (#6 X 3/8")       6         10       UP06613       ACCESS DOOR KIT       1         11       UP03888       SCREW-Thread Rolling (#10 X 5/8")       1         12       UP03893       SCREW-Thread Form. (#8 X 1/2")       1         13       UP03884       NUT-Hex (3/8-24)       1         14       UP03835       WASHER-Bellville (3/8")       1         15       UP03836       WASHER-Flat       2                                                                                                                                                                                                                | 2    | UP04405 | FRAME-Blower            | 1   |
| 5       UP03826       VIBRATION ISOLATOR       2         6       UP06885       VIBRATION ISOLATOR KIT       1         7       UP03861       VOLUTE HOUSING KIT       1         8       UP06720       BLOWER VAC GRILLE KIT       1         9       UP03894       SCREW-Thread Form. (#6 X 3/8")       6         10       UP06613       ACCESS DOOR KIT       1         11       UP03888       SCREW-Thread Rolling (#10 X 5/8")       1         12       UP03893       SCREW-Thread Form. (#8 X 1/2")       1         13       UP03884       NUT-Hex (3/8-24)       1         14       UP03835       WASHER-Bellville (3/8")       1         15       UP03836       WASHER-Flat       2                                                                                                                                                                                                                                                                | 3    | UP06884 | PAD-Foam                | 1   |
| 6 UP06885 VIBRATION ISOLATOR KIT 1 7 UP03861 VOLUTE HOUSING KIT 1 8 UP06720 BLOWER VAC GRILLE KIT 1 9 UP03894 SCREW-Thread Form. (#6 X 3/8") 6 10 UP06613 ACCESS DOOR KIT 1 11 UP03888 SCREW-Thread Rolling (#10 X 5/8") 1 12 UP03893 SCREW-Thread Form. (#8 X 1/2") 1 13 UP03884 NUT-Hex (3/8-24) 1 14 UP03835 WASHER-Bellville (3/8") 1 15 UP03836 WASHER-Flat 2                                                                                                                                                                                                                                                                                                                                                                                                                                                                                                                                                                                     | 4    | UP03830 | CLIP-Push               | 6   |
| 7 UP03861 VOLUTE HOUSING KIT 1 8 UP06720 BLOWER VAC GRILLE KIT 1 9 UP03894 SCREW-Thread Form. (#6 X 3/8") 6 10 UP06613 ACCESS DOOR KIT 1 11 UP03888 SCREW-Thread Rolling (#10 X 5/8") 1 12 UP03893 SCREW-Thread Form. (#8 X 1/2") 1 13 UP03884 NUT-Hex (3/8-24) 1 14 UP03835 WASHER-Bellville (3/8") 1 15 UP03836 WASHER-Flat 2                                                                                                                                                                                                                                                                                                                                                                                                                                                                                                                                                                                                                        | 5    | UP03826 | VIBRATION ISOLATOR      | 2   |
| 8       UP06720       BLOWER VAC GRILLE KIT       1         9       UP03894       SCREW-Thread Form. (#6 X 3/8")       6         10       UP06613       ACCESS DOOR KIT       1         11       UP03888       SCREW-Thread Rolling (#10 X 5/8")       1         12       UP03893       SCREW-Thread Form. (#8 X 1/2")       1         13       UP03884       NUT-Hex (3/8-24)       1         14       UP03835       WASHER-Bellville (3/8")       1         15       UP03836       WASHER-Flat       2                                                                                                                                                                                                                                                                                                                                                                                                                                               | 6    | UP06885 | VIBRATION ISOLATOR KIT  | 1   |
| 9 UP03894 SCREW-Thread Form. (#6 X 3/8") 6  10 UP06613 ACCESS DOOR KIT 1  11 UP03888 SCREW-Thread Rolling (#10 X 5/8") 1  12 UP03893 SCREW-Thread Form. (#8 X 1/2") 1  13 UP03884 NUT-Hex (3/8-24) 1  14 UP03835 WASHER-Bellville (3/8") 1  15 UP03836 WASHER-Flat 2                                                                                                                                                                                                                                                                                                                                                                                                                                                                                                                                                                                                                                                                                   | 7    | UP03861 | VOLUTE HOUSING KIT      | 1   |
| 3/8")  10 UP06613 ACCESS DOOR KIT  11 UP03888 SCREW-Thread Rolling (#10 X 5/8")  12 UP03893 SCREW-Thread Form. (#8 X 1/2")  13 UP03884 NUT-Hex (3/8-24)  14 UP03835 WASHER-Bellville (3/8")  15 UP03836 WASHER-Flat  2                                                                                                                                                                                                                                                                                                                                                                                                                                                                                                                                                                                                                                                                                                                                 | 8    | UP06720 | BLOWER VAC GRILLE KIT   | 1   |
| 11       UP03888       SCREW-Thread Rolling (#10 X 5/8")       1         12       UP03893       SCREW-Thread Form. (#8 X 1/2")       1         13       UP03884       NUT-Hex (3/8-24)       1         14       UP03835       WASHER-Bellville (3/8")       1         15       UP03836       WASHER-Flat       2                                                                                                                                                                                                                                                                                                                                                                                                                                                                                                                                                                                                                                       | 9    | UP03894 | `                       | 6   |
| 12 UP03893 SCREW-Thread Form. (#8 X 1/2") 1 13 UP03884 NUT-Hex (3/8-24) 1 14 UP03835 WASHER-Bellville (3/8") 1 15 UP03836 WASHER-Flat 2                                                                                                                                                                                                                                                                                                                                                                                                                                                                                                                                                                                                                                                                                                                                                                                                                | 10   | UP06613 | ACCESS DOOR KIT         | 1   |
| 12 UP03893 1/2") 1 13 UP03884 NUT-Hex (3/8-24) 1 14 UP03835 WASHER-Bellville (3/8") 1 15 UP03836 WASHER-Flat 2                                                                                                                                                                                                                                                                                                                                                                                                                                                                                                                                                                                                                                                                                                                                                                                                                                         | 11   | UP03888 |                         | 1   |
| 14 UP03835 WASHER-Bellville (3/8") 1<br>15 UP03836 WASHER-Flat 2                                                                                                                                                                                                                                                                                                                                                                                                                                                                                                                                                                                                                                                                                                                                                                                                                                                                                       | 12   | UP03893 | •                       | 1   |
| 15 UP03836 WASHER-Flat 2                                                                                                                                                                                                                                                                                                                                                                                                                                                                                                                                                                                                                                                                                                                                                                                                                                                                                                                               | 13   | UP03884 | NUT-Hex (3/8-24)        | 1   |
|                                                                                                                                                                                                                                                                                                                                                                                                                                                                                                                                                                                                                                                                                                                                                                                                                                                                                                                                                        | 14   | UP03835 | WASHER-Bellville (3/8") | 1   |
| 16 UP06826 BLOWER FAN KIT 1                                                                                                                                                                                                                                                                                                                                                                                                                                                                                                                                                                                                                                                                                                                                                                                                                                                                                                                            | 15   | UP03836 | WASHER-Flat             | 2   |
|                                                                                                                                                                                                                                                                                                                                                                                                                                                                                                                                                                                                                                                                                                                                                                                                                                                                                                                                                        | 16   | UP06826 | BLOWER FAN KIT          | 1   |

| Ref# | Part #  | Description                     | Qty |
|------|---------|---------------------------------|-----|
| 1    | UP06339 | GASKET-Heat Dam to<br>Cylinder  | 1   |
| 2    | UP04307 | SCREW-Shoulder                  | 2   |
| 3    | UP06344 | <b>HEAT DAM Complete</b>        | 1   |
| 4    | UP06337 | TUBE-Tuned                      | 1   |
| 5    | UP04140 | SCREW-Sems (10-24 x 1")         | 3   |
| 6    | UP06338 | ADAPTOR                         | 1   |
| 7    | UP06713 | CARBURETOR KIT (Yard Sweeper)   | 1   |
| 8    | UP06333 | GASKET-Adaptor to Heat<br>Dam   | 1   |
| 9    | UP06335 | GASKET-Adaptor to<br>Carburetor | 1   |
| 10   | UP05810 | LEVER-Choke                     | 1   |
| 7    | UP06783 | CARBURETOR KIT (Back Packer)    | 1   |
| 8    | UP07816 | GASKET-Adaptor to Heat<br>Dam   | 1   |
| 9    | UP06335 | GASKET-Adaptor to<br>Carburetor | 1   |
| 10   | UP05810 | LEVER-Choke                     | 1   |
| 11   | UP06717 | FUEL TANK ASSY.                 | 1   |
| 12   | UP03871 | FILTER-Fuel                     | 1   |
| 13   | UP07820 | TUBING-Rubber (6")              | 1   |
| 14   | UP07821 | TUBING-Rubber (6 3/4")          | 1   |
| 15   | UP04708 | FUEL CAP                        | 1   |
| 16   | UP03501 | BUMPER-Rubber                   | 3   |
| 17   | UP03913 | CLAMP                           | 1   |

BackPacker Blower Eco Power UT-08115 08115-UT BackPacker Blower Eco Power UT-08115 BackPacker Blower Eco Power - Engine Internal

| Ref# | Part #  | Description                                      | Qty |
|------|---------|--------------------------------------------------|-----|
| 1    | UP07815 | SHORT BLOCK (25cc)                               | 1   |
| 2    | UP06348 | 25 CC CYLINDER KIT                               | 1   |
| 3    | UP03857 | GASKET-Cylinder                                  | 1   |
| 4    | UP04345 | SCREW, SEMS (12-24 x 3/4)                        | 3   |
| 5    | UP06347 | 25 CC PISTON & ROD                               | 1   |
| 6    | UP06346 | RING-Piston                                      | 1   |
| 7    | UP00019 | CRANKCASE COVER-Stamped Steel                    | 1   |
| 8    | UP03862 | GASKET-Crankcase                                 | 1   |
| 9    | UP04295 | SCREW, SEMS (10-24 x .56)                        | 4   |
| 10   | UP03834 | TAB-Male                                         | 1   |
| 11   | UP06782 | CABLE-Throttle w/Ignition<br>Leads (Back Packer) | 1   |
| 12   | UP04296 | CABLE BRACKET (Back<br>Packer)                   | 1   |
| 13   | UP08027 | Lead-Ground to Switch (Yard Sweeper)             | 1   |
| 14   | UP03893 | SCREW-Thread Form. (#8 X 1/2")                   | 3   |
| 15   | UP03900 | SCREW-Thread Form. (#10 X 3/4")                  | 1   |
| 16   | UP06718 | SHROUD                                           | 1   |

| Ref# | Part #  | Description                         | Qty |
|------|---------|-------------------------------------|-----|
| A    | UP06711 | MUFFLER-Complete                    | 1   |
| 1    | UP03902 | SCREW-Sems Hex Hd. (10-24 x 2 1/2") | 2   |
| 2    | UP03813 | WASHER-Insulating                   | 1   |
| 3    | UP03901 | WASHER-Flat                         | 1   |
| 4    | UP03814 | SPRING-Compression                  | 1   |
| 5    | UP03817 | GASKET-Muffler                      | 1   |
| D    | UP06715 | AIR FILTER KIT                      | 1   |
| 6    | UP00012 | AIR FILTER                          | 1   |
| 7    | UP03885 | NUT-Hex (10-24)                     | 2   |