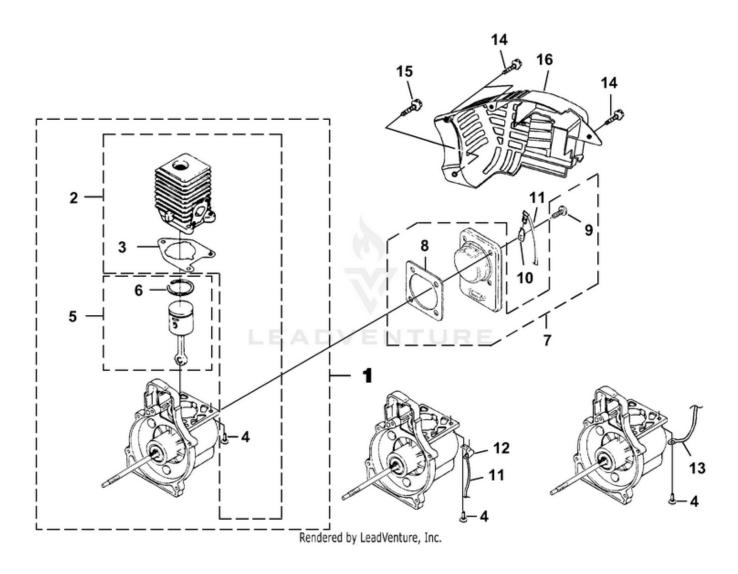

BackPacker Blower Eco Power UT-08115 08115-UT BackPacker Blower Eco Power UT-08115 BackPacker Blower Eco Power - Engine Internal

| Ref# | Part #  | Description                                      | Qty |
|------|---------|--------------------------------------------------|-----|
| 1    | UP07815 | SHORT BLOCK (25cc)                               | 1   |
| 2    | UP06348 | 25 CC CYLINDER KIT                               | 1   |
| 3    | UP03857 | GASKET-Cylinder                                  | 1   |
| 4    | UP04345 | SCREW, SEMS (12-24 x 3/4)                        | 3   |
| 5    | UP06347 | 25 CC PISTON & ROD                               | 1   |
| 6    | UP06346 | RING-Piston                                      | 1   |
| 7    | UP00019 | CRANKCASE COVER-Stamped Steel                    | 1   |
| 8    | UP03862 | GASKET-Crankcase                                 | 1   |
| 9    | UP04295 | SCREW, SEMS (10-24 x .56)                        | 4   |
| 10   | UP03834 | TAB-Male                                         | 1   |
| 11   | UP06782 | CABLE-Throttle w/Ignition<br>Leads (Back Packer) | 1   |
| 12   | UP04296 | CABLE BRACKET (Back<br>Packer)                   | 1   |
| 13   | UP08027 | Lead-Ground to Switch (Yard Sweeper)             | 1   |
| 14   | UP03893 | SCREW-Thread Form. (#8 X 1/2")                   | 3   |
| 15   | UP03900 | SCREW-Thread Form. (#10 X 3/4")                  | 1   |
| 16   | UP06718 | SHROUD                                           | 1   |

| Ref# | Part #  | Description                         | Qty |
|------|---------|-------------------------------------|-----|
| A    | UP06711 | MUFFLER-Complete                    | 1   |
| 1    | UP03902 | SCREW-Sems Hex Hd. (10-24 x 2 1/2") | 2   |
| 2    | UP03813 | WASHER-Insulating                   | 1   |
| 3    | UP03901 | WASHER-Flat                         | 1   |
| 4    | UP03814 | SPRING-Compression                  | 1   |
| 5    | UP03817 | GASKET-Muffler                      | 1   |
| D    | UP06715 | AIR FILTER KIT                      | 1   |
| 6    | UP00012 | AIR FILTER                          | 1   |
| 7    | UP03885 | NUT-Hex (10-24)                     | 2   |