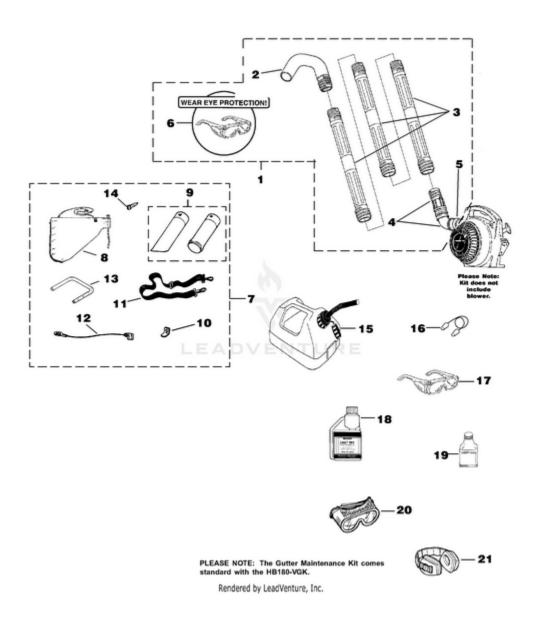

## BP250 Back Pack Blower UT-08017-E 08017-E-UT BP250 Back Pack Blower UT-08017-E BP250 Back Pack Blower - Tubes - Accessories

| Ref# | Part #  | Description                          | Qty |
|------|---------|--------------------------------------|-----|
| 1    | A02514D | GUTTER<br>MAINTENANCE KIT            | 1   |
| 2    | UP06830 | FULL ELBOW                           | 1   |
| 3    | UP05618 | STRAIGHT TUBE                        | 3   |
| 4    | UP06836 | UPPER ELBOW & SWIVEL ADAPTER         | 1   |
| 5    | UP03821 | CLAMP w/Fasteners                    | 1   |
| 6    | UP06835 | SAFETY GLASSES-Clear                 | 1   |
| 7    | UP04152 | VACUUM KIT                           | 1   |
| 8    | UP04548 | LEAF BAG                             | 1   |
| 9    | UP06705 | VACUUM TUBE KIT w/<br>Decal          | 1   |
| 10   | UP03834 | TAB-Male                             | 1   |
| 11   | UP06723 | HARNESS-Shoulder                     | 1   |
| 12   | UP03823 | LEAD-Ground                          | 1   |
| 13   | UP03816 | HANDLE                               | 1   |
| 14   | UP03889 | SCREW                                | 1   |
| 15   | A02976A | GAS CAN 1 1/4 Gallon                 |     |
| 16   | UP06839 | EAR PLUGS                            |     |
| 17   | UP06835 | SAFETY GLASSES-Clear                 |     |
| 18   | 01231D  | EXACT MIX(TM) Oil - 1<br>pint (50:1) |     |
| 19   | 08581   | EXACT MIX(TM) Oil - 2.6 oz. (50:1)   |     |
| 20   | UP06778 | GOGGLES                              |     |
| 21   | UP07694 | EAR PROTECTORS                       |     |