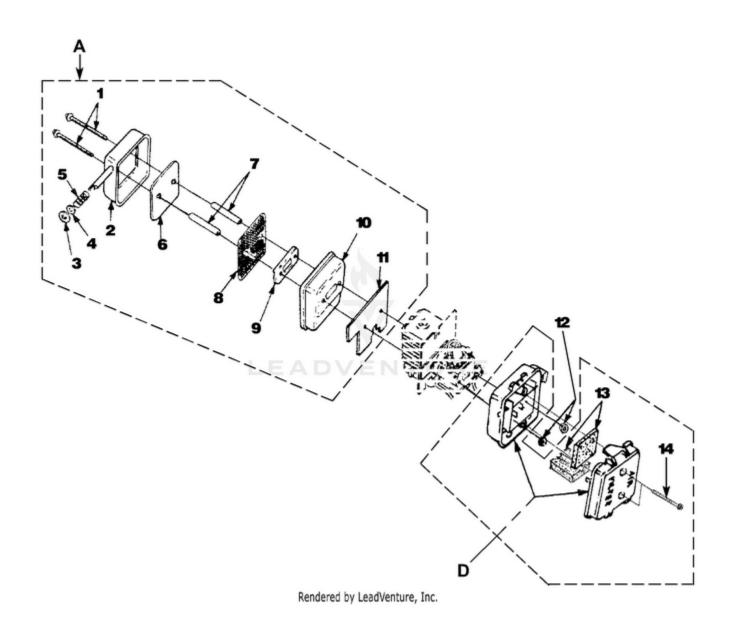

| Ref# | Part #  | Description                                   | Qty |
|------|---------|-----------------------------------------------|-----|
| F    | UP00136 | FUEL TANK KIT                                 | 1   |
| 1    | UP04111 | FUEL CAP (1 3/8"<br>Opening)                  | 1   |
| 2    | UP03501 | BUMPER-Rubber                                 | 3   |
| 3    | 7031032 | TUBING-Rubber (8")                            | 2   |
| 4    | UP03871 | FUEL FILTER                                   | 1   |
| 5    | 4283304 | INSULATION-Tubing                             | 1   |
| F    | UP00136 | FUEL TANK KIT                                 | 1   |
| 6    | UP00106 | FUEL CAP (1 5/8"<br>Opening)                  | 1   |
| 7    | UP03501 | BUMPER-Rubber                                 | 3   |
| 8    | UP03825 | TUBING-Rubber (8")                            | 2   |
| 9    | UP03871 | FUEL FILTER                                   | 1   |
| 10   | UP03905 | TUBING-Rubber (8")                            | 1   |
| 11   | UP04310 | Fitting, Inlet (small for 2.5mm ID fuel line) | 1   |
|      | UP03831 | Fitting, Inlet (large for 3mm ID fuel line)   | 1   |
| 12   | UP04339 | INSULATION-Tubing                             | 1   |
| 13   | UP03913 | CLAMP                                         | 1   |
| В    | UP00651 | CARBURETOR KIT                                | 1   |
| 14   | UP03915 | GASKET-Carburetor                             | 1   |
| 15   | UP03943 | LEVER-Choke                                   | 1   |
|      | UP04278 | LEVER-Choke                                   | 1   |
| В    | UP00652 | CARBURETOR KIT                                | 1   |
| 14   | UP03916 | (GASKET-Carburetor)                           | 1   |
| 15   | UP03943 | LEVER-Choke                                   | 1   |
|      | UP04278 | LEVER-Choke                                   | 1   |
| В    | UP00653 | CARBURETOR KIT                                | 1   |
| 14   | UP03915 | GASKET-Carburetor                             | 1   |
| 15   | UP03941 | LEVER-Choke                                   | 1   |
| 16   | UP04308 | GASKET-Heat Dam                               | 1   |
| 17   | UP04131 | SCREW-Thread Form. (10-24 x 1")               | 2   |
| 18   | UP04348 | HEAT DAM                                      | 1   |
| 19   | UP04140 | SCREW, SEMS (10-24 x 1.110)                   | 2   |

BP250 Back Pack Blower UT-08017-E 08017-E-UT BP250 Back Pack Blower UT-08017-E BP250 Back Pack Blower - Engine Internal

| Ref# | Part #  | Description                         | Qty |
|------|---------|-------------------------------------|-----|
| 1    | UP03121 | SHORT BLOCK W/<br>Rotor (30cc)      | 1   |
| 2    | UP07146 | 30 CC CYLINDER KIT                  | 1   |
| 3    | UP03857 | GASKET-Cylinder                     | 1   |
| 4    | UP04345 | SCREW, SEMS (12-24 x 3/4)           | 3   |
| 5    | UP03366 | 30 CC PISTON & ROD                  | 1   |
| 6    | UP03837 | RING-Piston                         | 2   |
| 7    | UP03874 | KEY-Woodruff                        | 1   |
|      | UP03817 | GASKET-Muffler                      | 1   |
| 1    | UP03123 | SHORT BLOCK W/<br>Rotor (25cc)      | 1   |
| 2    | UP04136 | 25 CC CYLINDER KIT                  | 1   |
| 3    | UP03857 | GASKET-Cylinder                     | 1   |
| 4    | UP04345 | SCREW, SEMS (12-24 x 3/4)           | 3   |
| 5    | UP00768 | 25 CC PISTON & ROD                  | 1   |
| 6    | UP03838 | RING-Piston                         | 1   |
| 7    | UP03874 | KEY-Woodruff                        | 1   |
|      | UP03817 | GASKET-Muffler                      | 1   |
| 8    | UP04335 | GASKET-Crankcase                    | 1   |
| 9    | UP04336 | CRANKCASE<br>COVER-Stamped Steel    | 1   |
| 10   | UP04295 | SCREW, SEMS (10-24 x .56)           | 4   |
| 9    | UP03914 | CRANKCASE<br>COVER-Aluminum         | 1   |
| 10   | UP04277 | SCREW, SEMS (10-24 x .810)          | 4   |
| 11   | UP03834 | TAB-Male                            | 1   |
| 12   | UP04302 | CABLE-Throttle w/<br>Ignition Leads | 1   |
| 13   | UP04296 | CABLE BRACKET                       | 1   |
| 14   | UP03893 | SCREW-Thread Form. (#8 X 1/2")      | 3   |
| 15   | UP03900 | SCREW-Thread Form. (#10 X 3/4")     | 6   |
| 16   | UP06522 | SHROUD                              | 1   |
|      | UP06779 | SHROUD-Flocked                      | 1   |