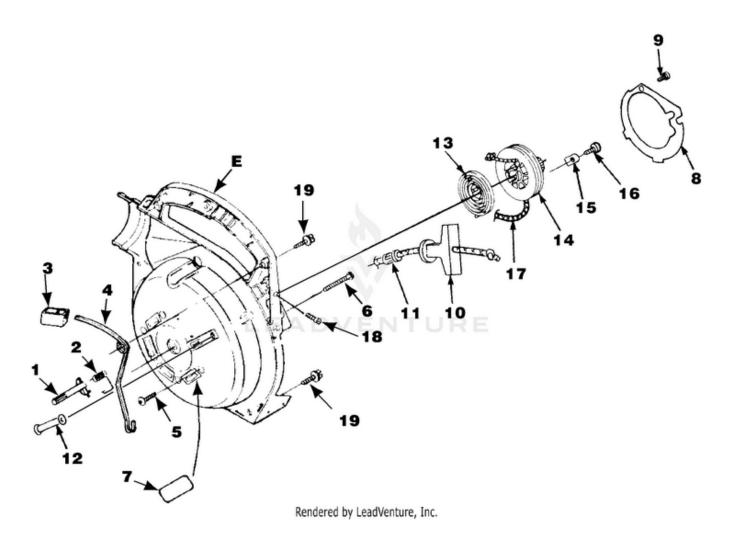

| Ref# | Part #  | Description                          | Qty |
|------|---------|--------------------------------------|-----|
| 1    | UP03800 | LATCH-Throttle                       | 1   |
| 2    | UP03811 | SPRING-Throttle Latch                | 1   |
| 3    | UP03798 | TRIGGER-Throttle                     | 1   |
| 4    | UP03803 | LEVER-Throttle                       | 1   |
| 5    | UP03406 | SCREW-Thread Form. (10-24 X 3/4")    | 4   |
| 6    | UP03869 | SCREW-Thread Form. (#10 X 1 $5/8$ ") | 1   |
| E    | UP06792 | VOLUTE HOUSING & STARTER             | 1   |
| 7    | UP03822 | KIT-Sealing                          | 1   |
| 8    | UP04279 | PLATE-Rotor                          | 1   |
| 9    | UP03894 | SCREW-Thread Form. (#6 X 1 3/8")     | 1   |
| 10   | UP04276 | GRIP-Starter                         | 1   |
| 11   | UP03910 | BUSHING-Starter                      | 1   |
| 12   | UP03809 | BUSHING-Starter Rope                 | 1   |
| 13   | UP03917 | SPRING & CONTAINER                   | 1   |
| 14   | UP04349 | PULLEY-Starter                       | 1   |
| 15   | UP03919 | BRACKET-Retaining                    | 2   |
| 16   | UP03897 | SCREW-Thread Form. (#10 X 1/2")      | 2   |
| 17   | UP03911 | ROPE-Starter                         | 1   |
| 18   | UP03887 | SCREW-Phil. Hd. (8-32 X 5/8")        | 1   |
| 19   | UP03900 | SCREW-Thread Form. (10-24 X 3/4")    | 6   |