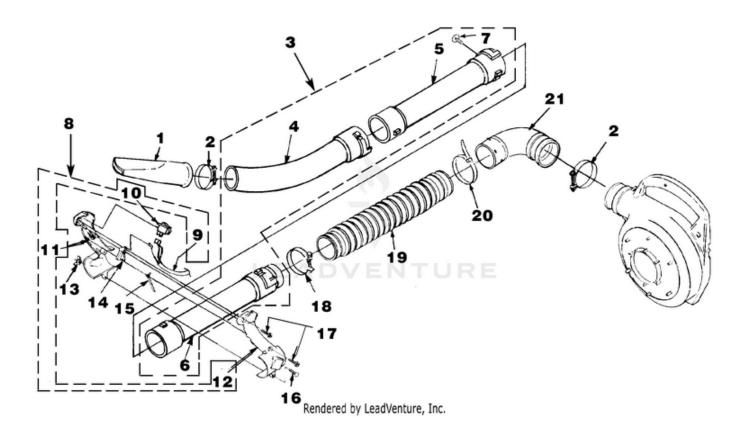

BP250 Back Pack Blower UT-08017-E 08017-E-UT BP250 Back Pack Blower UT-08017-E BP250 Back Pack Blower - Tubes

| 1 UP05582 NOZZLE-Sweeper<br>2 UP03821 CLAMP    | 1<br>2 |
|------------------------------------------------|--------|
| 2 UP03821 CLAMP                                | 2      |
|                                                |        |
| 3 UP05582 BLOWER TUBE KIT                      | 1      |
| 4 UP00876 TUBE-Elbow                           | 1      |
| 5 UP00875 TUBE-Straight                        | 1      |
| 6 UP00874 TUBE-Upper                           | 1      |
| 7 UP04299 CLIP-Push                            | 4      |
| 8 UP03794 HANDLE & SWITCH KIT                  | 1      |
| 9 UP04302 ELECTRICAL LEAD w/Terminal           | 1      |
| 10 UP03833 SWITCH                              | 1      |
| 11 UP04300 HANDLE-Control (Right)              | 1      |
| 12 UP04301 HANDLE-Control (Left)               | 1      |
| 13 UP03886 NUT - Wing (10-24)                  | 1      |
| 14 UP04346 TRIGGER                             | 1      |
| 15 UP03908 LATCH-Trigger                       | 1      |
| 16 UP03892 BOLT-Rib Neck, Rnd. Hd. (10-24 X 7/ | /8") 1 |
| 17 UP03900 SCREW-Thread Form. (10-14 X 3/4)    | ") 2   |
| 18 UP03819 CLAMP (#87)                         | 1      |
| 19 UP03827 BELLOWS-Plastic                     | 1      |
| 20 UP04568 CABLE-Tie                           | 1      |
| 21 UP04297 ELBOW-Curved                        | 1      |