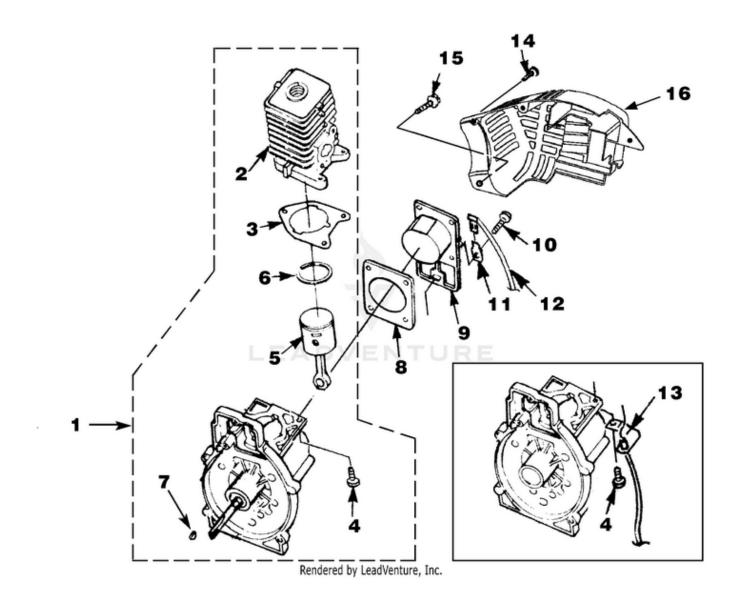

BP250 Back Pack Blower UT-08017-E 08017-E-UT BP250 Back Pack Blower UT-08017-E BP250 Back Pack Blower - Engine Internal

| Ref# | Part #  | Description                         | Qty |
|------|---------|-------------------------------------|-----|
| 1    | UP03121 | SHORT BLOCK W/<br>Rotor (30cc)      | 1   |
| 2    | UP07146 | 30 CC CYLINDER KIT                  | 1   |
| 3    | UP03857 | GASKET-Cylinder                     | 1   |
| 4    | UP04345 | SCREW, SEMS (12-24 x 3/4)           | 3   |
| 5    | UP03366 | 30 CC PISTON & ROD                  | 1   |
| 6    | UP03837 | RING-Piston                         | 2   |
| 7    | UP03874 | KEY-Woodruff                        | 1   |
|      | UP03817 | GASKET-Muffler                      | 1   |
| 1    | UP03123 | SHORT BLOCK W/<br>Rotor (25cc)      | 1   |
| 2    | UP04136 | 25 CC CYLINDER KIT                  | 1   |
| 3    | UP03857 | GASKET-Cylinder                     | 1   |
| 4    | UP04345 | SCREW, SEMS (12-24 x 3/4)           | 3   |
| 5    | UP00768 | 25 CC PISTON & ROD                  | 1   |
| 6    | UP03838 | RING-Piston                         | 1   |
| 7    | UP03874 | KEY-Woodruff                        | 1   |
|      | UP03817 | GASKET-Muffler                      | 1   |
| 8    | UP04335 | GASKET-Crankcase                    | 1   |
| 9    | UP04336 | CRANKCASE<br>COVER-Stamped Steel    | 1   |
| 10   | UP04295 | SCREW, SEMS (10-24 x .56)           | 4   |
| 9    | UP03914 | CRANKCASE<br>COVER-Aluminum         | 1   |
| 10   | UP04277 | SCREW, SEMS (10-24 x .810)          | 4   |
| 11   | UP03834 | TAB-Male                            | 1   |
| 12   | UP04302 | CABLE-Throttle w/<br>Ignition Leads | 1   |
| 13   | UP04296 | CABLE BRACKET                       | 1   |
| 14   | UP03893 | SCREW-Thread Form. (#8 X 1/2")      | 3   |
| 15   | UP03900 | SCREW-Thread Form. (#10 X 3/4")     | 6   |
| 16   | UP06522 | SHROUD                              | 1   |
|      | UP06779 | SHROUD-Flocked                      | 1   |