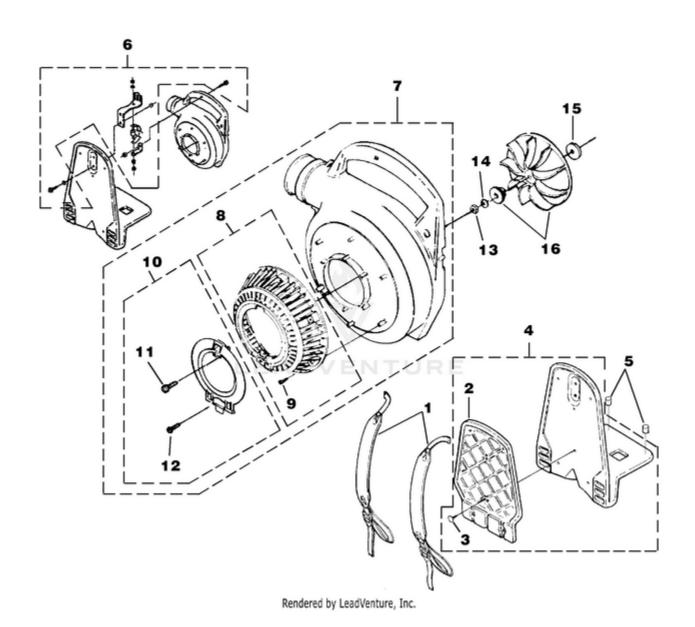

BP250 Back Pack Blower UT-08017-E 08017-E-UT BP250 Back Pack Blower UT-08017-E BP250 Back Pack Blower - Back Pack, Tube Kit & Handle

| Ref# | Part #  | Description                       | Qty |
|------|---------|-----------------------------------|-----|
| 1    | UP03829 | HARNESS-Shoulder                  | 2   |
| 4    | UP04405 | FRAME-Blower                      | 1   |
| 2    | UP06884 | PAD-Foam                          | 1   |
| 3    | UP03830 | CLIP-Push                         | 6   |
| 5    | UP03826 | VIBRATION ISOLATOR                | 2   |
| 6    | UP06885 | VIBRATION ISOLATOR KIT            | 1   |
| 7    | UP03861 | VOLUTE HOUSING KIT                | 1   |
| 8    | UP06720 | BLOWER VAC GRILLE KIT             | 1   |
| 9    | UP03894 | SCREW-Thread Form. (#6 X 3/8")    | 6   |
| 10   | UP06613 | ACCESS DOOR KIT                   | 1   |
| 11   | UP03888 | SCREW-Thread Rolling (#10 X 5/8") | 1   |
| 12   | UP03893 | SCREW-Thread Form. (#8 X 1/2")    | 1   |
| 13   | UP03884 | NUT-Hex (3/8-24)                  | 1   |
| 14   | UP03835 | WASHER-Bellville (3/8")           | 1   |
| 15   | UP03836 | WASHER-Flat                       | 2   |
| 16   | UP06826 | BLOWER FAN KIT                    | 1   |