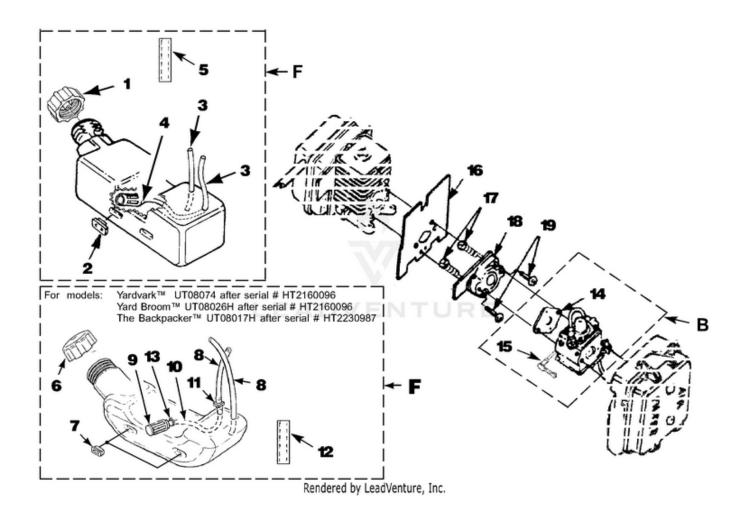

| Ref# | Part #  | Description                                   | Qty |
|------|---------|-----------------------------------------------|-----|
| F    | UP00136 | FUEL TANK KIT                                 | 1   |
| 1    | UP04111 | FUEL CAP (1 3/8"<br>Opening)                  | 1   |
| 2    | UP03501 | BUMPER-Rubber                                 | 3   |
| 3    | 7031032 | TUBING-Rubber (8")                            | 2   |
| 4    | UP03871 | FUEL FILTER                                   | 1   |
| 5    | 4283304 | INSULATION-Tubing                             | 1   |
| F    | UP00136 | FUEL TANK KIT                                 | 1   |
| 6    | UP00106 | FUEL CAP (1 5/8"<br>Opening)                  | 1   |
| 7    | UP03501 | BUMPER-Rubber                                 | 3   |
| 8    | UP03825 | TUBING-Rubber (8")                            | 2   |
| 9    | UP03871 | FUEL FILTER                                   | 1   |
| 10   | UP03905 | TUBING-Rubber (8")                            | 1   |
| 11   | UP04310 | Fitting, Inlet (small for 2.5mm ID fuel line) | 1   |
|      | UP03831 | Fitting, Inlet (large for 3mm ID fuel line)   | 1   |
| 12   | UP04339 | INSULATION-Tubing                             | 1   |
| 13   | UP03913 | CLAMP                                         | 1   |
| В    | UP00651 | CARBURETOR KIT                                | 1   |
| 14   | UP03915 | GASKET-Carburetor                             | 1   |
| 15   | UP03943 | LEVER-Choke                                   | 1   |
|      | UP04278 | LEVER-Choke                                   | 1   |
| В    | UP00652 | CARBURETOR KIT                                | 1   |
| 14   | UP03916 | (GASKET-Carburetor)                           | 1   |
| 15   | UP03943 | LEVER-Choke                                   | 1   |
|      | UP04278 | LEVER-Choke                                   | 1   |
| В    | UP00653 | CARBURETOR KIT                                | 1   |
| 14   | UP03915 | GASKET-Carburetor                             | 1   |
| 15   | UP03941 | LEVER-Choke                                   | 1   |
| 16   | UP04308 | GASKET-Heat Dam                               | 1   |
| 17   | UP04131 | SCREW-Thread Form. (10-24 x 1")               | 2   |
| 18   | UP04348 | HEAT DAM                                      | 1   |
| 19   | UP04140 | SCREW, SEMS (10-24 x 1.110)                   | 2   |