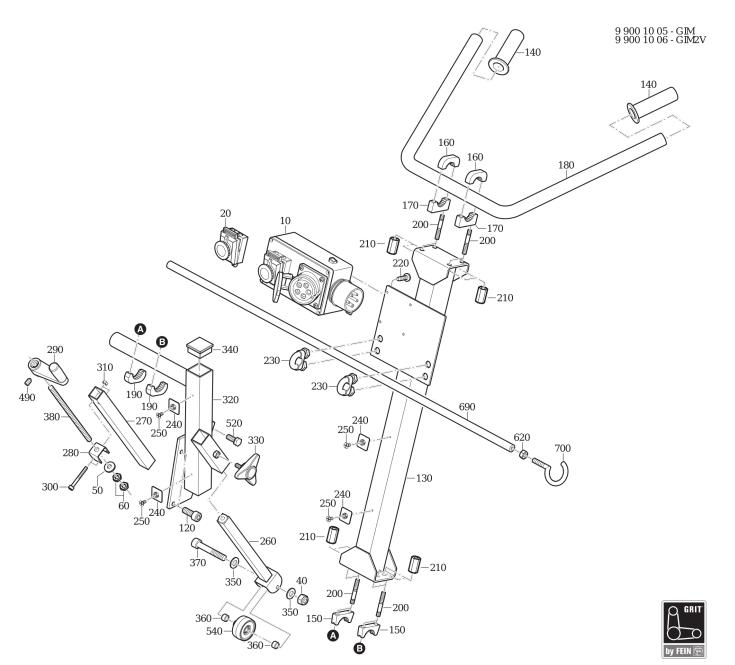

**Type:** GRIT GIM

**Part no.:** 99001005000

| Item | Part no.                        | Designation      | Quantity |
|------|---------------------------------|------------------|----------|
| 10   | 39000001042                     | Switch 400V 50Hz | 1        |
| 20   | 3900000479                      | Flap switch      | 1        |
| 290  | 3900000475                      | Crank            | 2        |
| 510  | 3900000161                      | Spring           | 1        |
| 540  | 39000001017<br>↓<br>39000000217 | Roller<br>Wheel  | 3        |
| 680  | 39000001034                     | Wheel D200       | 2        |
| 700  | 39000001462                     | Screw M8x60      | 1        |