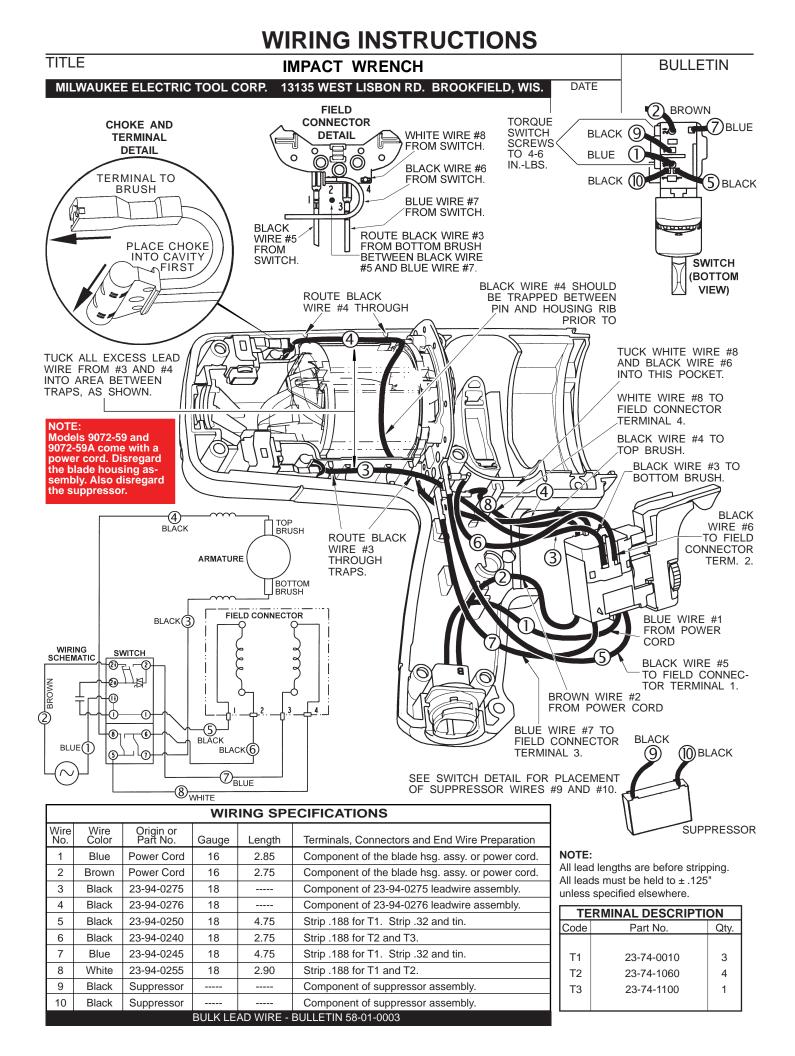

|                                                                                                         |                                                                        |  |  |  |
|                                                      |                                              |                                                                                                                                                                                                                                                               |                                                                                                         |                                                                        |  |  |  |

135 W. LISBON RD., BROOKFIELD, WI 53005