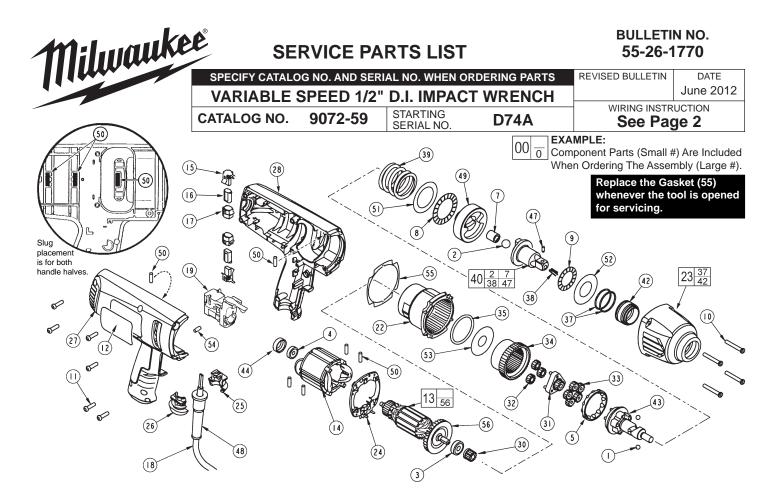

| FIG.    | PART NO.   | DESCRIPTION OF PART                | NO.REQ.    |             | ART NO.                                      |
|---------|------------|------------------------------------|------------|-------------|----------------------------------------------|
| 1       | 02-02-0250 | 1/4" Ball                          | (2)        |             | -82-0205                                     |
| 2       |            | 1/2" Ball                          | (1)        |             | -30-0025                                     |
| 3       | 02-04-0852 | Ball Bearing                       | (1)        |             | -88-0535                                     |
| 4       | 02-04-0645 | Ball Bearing                       | (1)        |             | -88-1575                                     |
| 5       | 02-40-0050 | Angular Contact Bearing            | (1)        |             | -88-3250                                     |
| 7       |            | Drawn Cup Bearing                  | (1)        |             | -30-0021                                     |
| 8       | 02-80-0200 | Thrust Bearing                     | (1)        |             | -44-0991                                     |
| 9<br>10 | 02-80-3256 | Thrust Bearing<br>K50 x 35mm Screw | (1)        | 56 22       | -84-0375                                     |
| 10      | 05-88-5988 | M5 x 2.24 x 18 Plastite Screw      | (4)        | FIG.        | NOTES:                                       |
| 12      | 06-95-6290 |                                    | (6)        | гю.<br>4    | Orient bearin                                |
| 12      | 16-14-2220 | Service Nameplate<br>Armature      | (1)<br>(1) | 4           | Oneni beani                                  |
| 13      | 18-04-2210 | Field                              |            | 10          | Torque to 45                                 |
| 14      | 22-18-0040 | Brush Assembly                     | (1)<br>(2) | 10          | Torque to 40                                 |
| 16      | 22-10-0040 | Brush Tube                         |            | 11          | Torque to 25                                 |
| 17      | 22-20-0110 | Brush Tube Holder                  | (2)<br>(2) |             | 101900 10 20                                 |
| 18      | 22-20-0405 | Power Cord                         | (2)<br>(1) | 16          | At the time c                                |
| 19      | 23-66-2775 | Switch                             | (1)        |             | relubricated                                 |
| 22      | 28-14-0175 | Gearcase                           | (1)        |             |                                              |
| 23      | 14-38-0100 | Front Housing Assembly             | (1)        | FIG.        | LUBRICATI                                    |
| 23      | 31-15-2045 | Field Connector                    | (1)        | 23,34,42,   | Lightly coat                                 |
| 24      | 31-17-0261 | Left Cord Clamp                    | (1)        | 43,49       | bearing race                                 |
| 26      | 31-17-0201 | Right Cord Clamp                   | (1)        |             | back bearing                                 |
| 27      | 31-44-2176 | Right Handle                       | (1)        |             | Front Housir                                 |
| 28      | 31-44-2181 | Left Handle                        | (1)        |             |                                              |
| 30      | 32-60-0150 | Sun Gear                           | (1)        | 7,40        | Place a dab                                  |
| 31      | 32-60-0175 | Sun Gear                           | (1)        |             | the Anvil (40                                |
| 32      | 32-62-0215 | Planet Gear                        | (3)        |             | <b>—</b> ——————————————————————————————————— |
| 33      | 32-62-0215 | Planet Gear                        | (5)        | 31,32,33,43 | 0                                            |
| 34      | 32-65-0005 | Ring Gear                          | (1)        |             | on the Cams<br>three Planet                  |
| 35      | 34-40-0070 | O-Ring                             | (1)        |             | three Planet                                 |
| 37      |            | O-Ring                             | (2)        | 49          | Place approx                                 |
| 38      | 40-50-8320 | Detent Spring                      | (1)        | 49          | of the Ram.                                  |
| 39      | 40-50-0241 | Spring                             | (1)        |             | or the Marn.                                 |
| 40      | 14-73-0145 | Anvil Assembly                     | (1)        | 43          | Place approx                                 |
| 42      |            | Bushing                            | (1)        | 40          | (43) inside th                               |
| 43      | 14-73-0300 | Cam Shaft Assembly                 | (1)        |             | (40) 110100 1                                |
| 44      | 42-96-0015 | Bearing Cup                        | (1)        |             | MILWAUI                                      |
| 47      | 44-60-1170 | Detent Pin                         | (1)        |             |                                              |
| 48      | 44-76-0210 | Cord Protector                     | (1)        |             | 13135 W.                                     |
| -       |            |                                    | · / I      |             |                                              |

| FIG.<br>49<br>50<br>51<br>52<br>53<br>54<br>55<br>56 | 44-8<br>45-3<br>45-8<br>45-8<br>45-3<br>45-3 | RT NO.<br>32-0205<br>30-0025<br>38-0535<br>38-1575<br>38-3250<br>30-0021<br>44-0991<br>34-0375                                                                                                                                                                | DESCRIPTION OF PART<br>Ram<br>Rubber Slug<br>Washer<br>Washer<br>Washer<br>Rubber Slug<br>Gasket<br>Fan | NO.REQ.<br>(1)<br>(6)<br>(1)<br>(1)<br>(1)<br>(1)<br>(1)<br>(1)<br>(1) |  |  |  |
|------------------------------------------------------|----------------------------------------------|---------------------------------------------------------------------------------------------------------------------------------------------------------------------------------------------------------------------------------------------------------------|---------------------------------------------------------------------------------------------------------|------------------------------------------------------------------------|--|--|--|
| <b>FIG.</b><br>4                                     |                                              | <b>NOTES:</b><br>Orient bearing seal (black side) toward the commutator.                                                                                                                                                                                      |                                                                                                         |                                                                        |  |  |  |
| 10                                                   |                                              | Torque to 45-50 in./lbs.                                                                                                                                                                                                                                      |                                                                                                         |                                                                        |  |  |  |
| 11                                                   |                                              | Torque to 25-30 in./lbs.                                                                                                                                                                                                                                      |                                                                                                         |                                                                        |  |  |  |
| 16                                                   |                                              | At the time of brush replacement, the tool should be relubricated with Type "Z" Grease, No.49-08-7655.                                                                                                                                                        |                                                                                                         |                                                                        |  |  |  |
| <b>FIG.</b><br>23,34,42,<br>43,49                    |                                              | <b>LUBRICATION (Type "Z" Grease, No.49-08-7655):</b><br>Lightly coat with grease the Ring Gear (34) and the<br>bearing races of the Camshaft Planet Carrier (43), the<br>back bearing surface of the Ram (49) and the I.D. the<br>Front Housing Bushing (42). |                                                                                                         |                                                                        |  |  |  |
| 7,40                                                 |                                              | Place a dab of grease in the Needle Bearing (7) inside the Anvil (40).                                                                                                                                                                                        |                                                                                                         |                                                                        |  |  |  |
| 31,32,33,43                                          |                                              | Fill with grease the center of the five Planet Gears (33) on the Camshaft Assembly (43). Fill the center of the three Planet Gears (32) on the Sun Gear (31).                                                                                                 |                                                                                                         |                                                                        |  |  |  |
| 49                                                   |                                              | Place approximately 1/2 oz. of grease in the front cavity of the Ram.                                                                                                                                                                                         |                                                                                                         |                                                                        |  |  |  |
| 43                                                   |                                              | Place approximately 1/2 oz. grease on the Camshaft (43) inside the Spring (39).                                                                                                                                                                               |                                                                                                         |                                                                        |  |  |  |
|                                                      |                                              |                                                                                                                                                                                                                                                               |                                                                                                         |                                                                        |  |  |  |