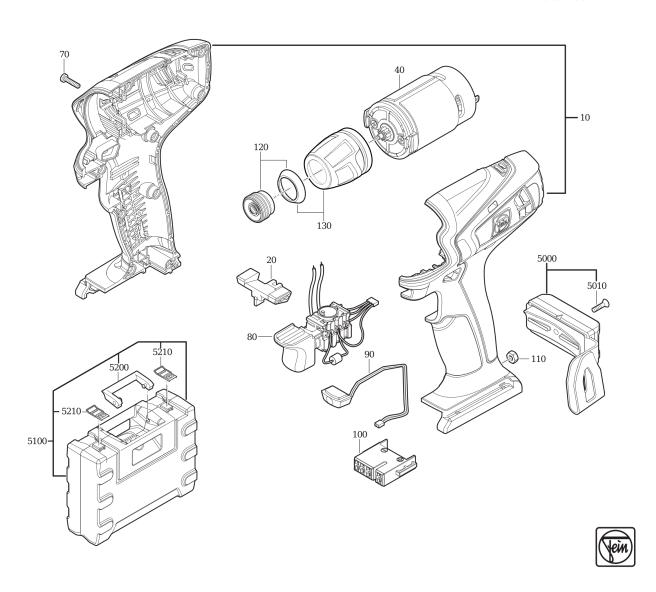

**Type:** ASCD 12-100 W4 (10.8V)

**Part no.:** 71150300920

| Item | Part no.    | Designation     | Quantity |
|------|-------------|-----------------|----------|
| 10   | 31347017010 | Motor housing   | 1        |
| 20   | 31347002010 | Toggle switch   | 1        |
| 40   | 31347019010 | Motor           | 1        |
| 70   | 31347008010 | Screw           | 9        |
| 80   | 31347026010 | Switch          | 1        |
| 90   | 31347027010 | LED             | 1        |
| 100  | 30703056000 | Plug            | 1        |
| 110  | 42001027045 | Hex nut         | 1        |
| 120  | 31347025010 | Sleeve Set      | 1        |
| 130  | 31347028010 | Gearbox housing | 1        |
| 5000 | 34011610010 | Holder          | 1        |
| 5010 | 31347024000 | Screw           | 2        |
| 5100 | 33901157320 | Tool case       | 1        |
| 5200 | 32119122000 | Handle          | 1        |
| 5210 | 30232050000 | Wire clamp      | 2        |
| 5300 | 33904493000 | Insert          | 1        |