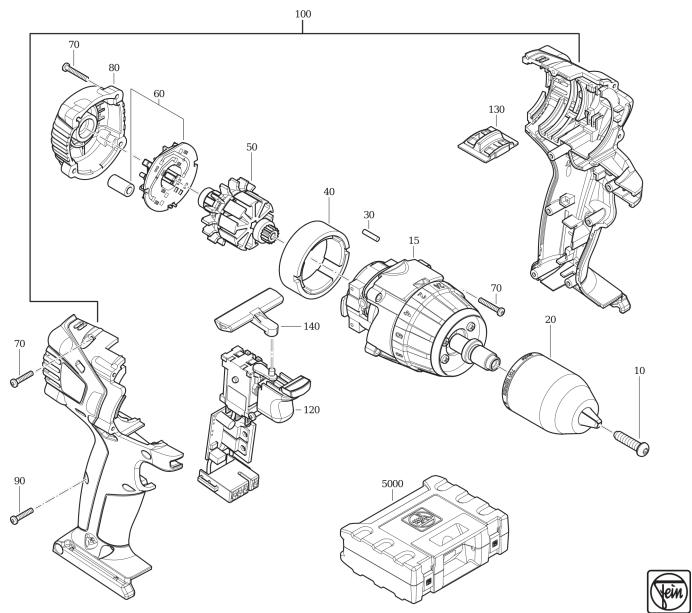

Type:
 ABS 18

 Part no.:
 71131900940

| Item | Part no.    | Designation        | Quantity |
|------|-------------|--------------------|----------|
| 10   | 31333117000 | Screw              | 1        |
| 15   | 31333130010 | Gearbox 18V        | 1        |
| 20   | 31333118000 | Drill chuck        | 1        |
| 30   | 31333126000 | Pressure piece     | 4        |
| 40   | 31333091000 | Stator 18V         | 1        |
| 50   | 31333092000 | Armature 18V       | 1        |
| 60   | 31333121000 | Brush holder Set   | 1        |
| 70   | 31333125000 | Screw              | 9        |
| 80   | 31333127000 | Cover              | 1        |
| 90   | 43072015000 | Screw              | 6        |
| 100  | 31333129010 | Motor housing      | 1        |
| 120  | 31333093000 | Switch 18V         | 1        |
| 130  | 31333122000 | Slide switch       | 1        |
| 140  | 31333123000 | Toggle switch      | 1        |
| 5000 | 33901141010 | Plastic tool cases | 1        |
| 9020 | 34130054061 | Safety instruction | 1        |