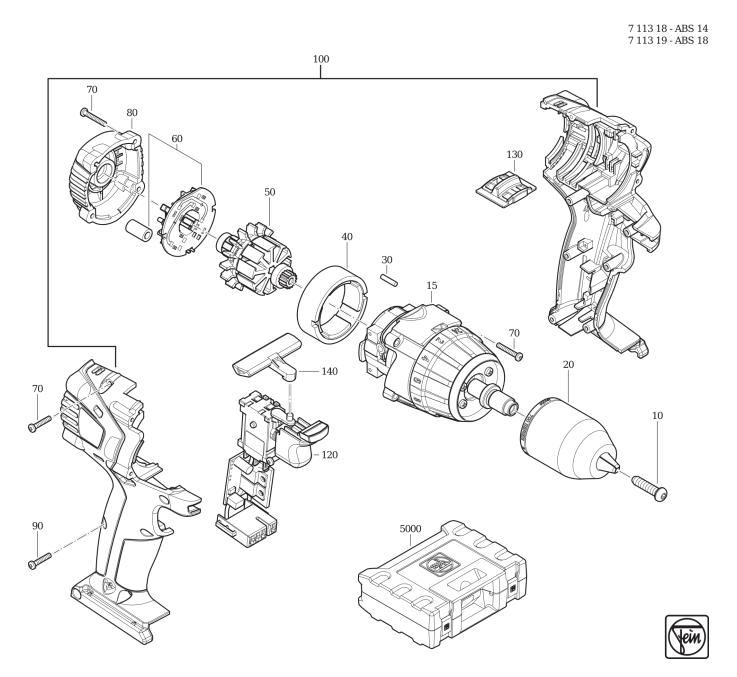

Type: ABS 14

**Part no.:** 71131800950

| Item | Part no.    | Designation        | Quantity |
|------|-------------|--------------------|----------|
| 10   | 31333117000 | Screw              | 1        |
| 15   | 31333132010 | Gearbox 14V        | 1        |
| 20   | 31333118000 | Drill chuck        | 1        |
| 30   | 31333126000 | Pressure piece     | 4        |
| 40   | 31333119000 | Stator             | 1        |
| 50   | 31333120000 | Armature 14V       | 1        |
| 60   | 31333121000 | Brush holder Set   | 1        |
| 70   | 31333125000 | Screw              | 9        |
| 80   | 31333127000 | Cover              | 1        |
| 90   | 43072015000 | Screw              | 6        |
| 100  | 31333129010 | Motor housing      | 1        |
| 120  | 31333124010 | Switch 14V         | 1        |
| 130  | 31333122000 | Slide switch       | 1        |
| 140  | 31333123000 | Toggle switch      | 1        |
| 5000 | 33901141010 | Plastic tool cases | 1        |
| 9020 | 34130054061 | Safety instruction | 1        |