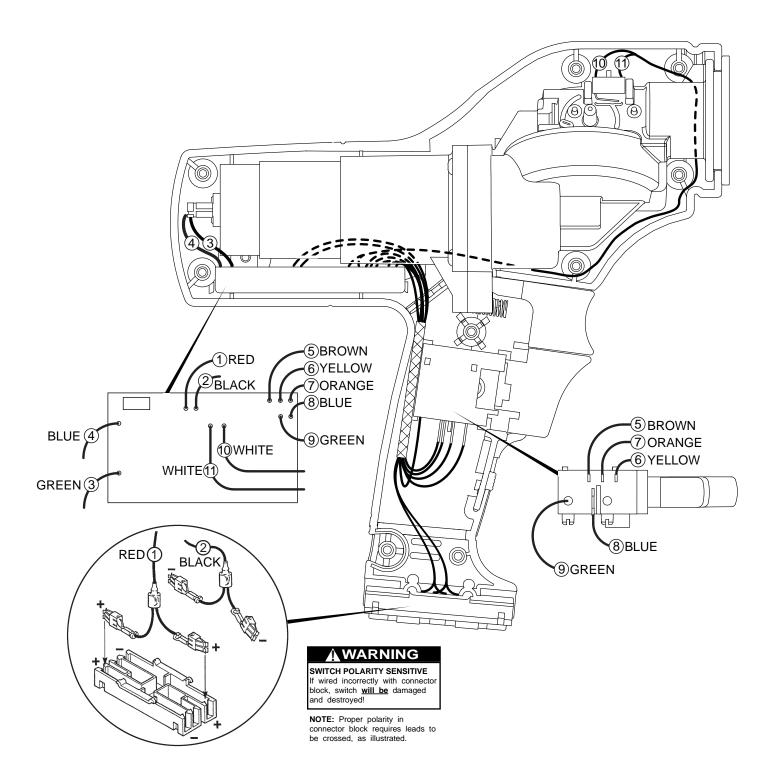

13135 W. LISBON RD., BROOKFIELD, WI 53005 Drwg. 4

| WIRING SPECIFICATIONS                |               |                       |       |        |                                                |  |  |  |  |
|--------------------------------------|---------------|-----------------------|-------|--------|------------------------------------------------|--|--|--|--|
| Wire<br>No.                          | Wire<br>Color | Origin or<br>Part No. | Gauge | Length | Terminals, Connectors and End Wire Preparation |  |  |  |  |
| 1                                    | Red           | *                     | 20    | 8.75   | * Component of the circuit board assembly.     |  |  |  |  |
| 2                                    | Black         | *                     | 20    | 8.75   | * Component of the circuit board assembly.     |  |  |  |  |
| 3                                    | Green         | *                     | 20    | 1.80   | * Component of the circuit board assembly.     |  |  |  |  |
| 4                                    | Blue          | *                     | 20    | 1.80   | * Component of the circuit board assembly.     |  |  |  |  |
| 5                                    | Brown         | *                     | 20    | 7.00   | * Component of the circuit board assembly.     |  |  |  |  |
| 6                                    | Yellow        | *                     | 20    | 7.00   | * Component of the circuit board assembly.     |  |  |  |  |
| 7                                    | Orange        | *                     | 20    | 7.00   | * Component of the circuit board assembly.     |  |  |  |  |
| 8                                    | Blue          | *                     | 20    | 7.00   | * Component of the circuit board assembly.     |  |  |  |  |
| 9                                    | Green         | *                     | 20    | 7.00   | * Component of the circuit board assembly.     |  |  |  |  |
| 10                                   | White         | *                     | 20    | 10.75  | * Component of the circuit board assembly.     |  |  |  |  |
| 11                                   | White         | *                     | 20    | 10.75  | * Component of the circuit board assembly.     |  |  |  |  |
| BULK LEAD WIRE - BULLETIN 58-01-0003 |               |                       |       |        |                                                |  |  |  |  |

## NOTE:

All lead lengths are before stripping. All leads must be held to  $\pm$  .125" unless specified elsewhere. Strip wire per ES 13-11. Crimp terminals per ES 13-15.

| TERMINAL DESCRIPTION |              |  |  |  |  |  |
|----------------------|--------------|--|--|--|--|--|
| Code                 | ode Part No. |  |  |  |  |  |
|                      |              |  |  |  |  |  |
|                      |              |  |  |  |  |  |
|                      |              |  |  |  |  |  |
|                      |              |  |  |  |  |  |