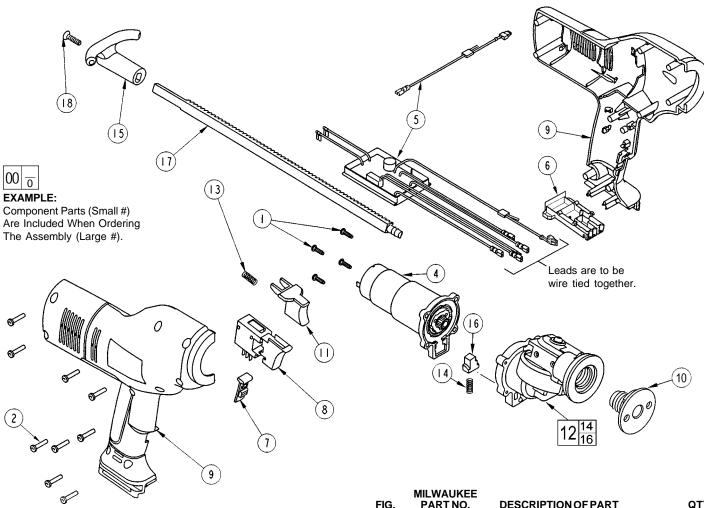

## **BULLETINNO.** 54-06-1575

Dec. 2002

REVISED BULLETIN DATE

CATALOG NUMBER

SERIAL NUMBER 6561-69

412A

WIRING INSTRUCTION **SEE REVERSE SIDE** 

|      | MILWAUKEE  |                           |     |
|------|------------|---------------------------|-----|
| FIG. | PART NO.   | DESCRIPTION OF PART       | QTY |
| 1    | 06-82-2625 | Screw                     | (4) |
| 2    | 06-82-7470 | Screw                     | (9) |
| 4    | 14-50-0700 | Motor / Gearcase Assembly | (1) |
| 5    | 22-09-1630 | P.C. Board Assembly       | (1) |
| 6    | 22-56-0235 | Connector Block           | (1) |
| 7    | 23-66-2230 | Lock Switch               | (1) |
| 8    | 23-66-2390 | Switch                    | (1) |
| 9    | 31-50-1495 | Housing Kit               | (1) |
| 10   | 45-04-0715 | Frame Mounting Screw      | (1) |
| 11   | 31-92-0340 | Clutch Release Trigger    | (1) |
| 12   | 32-48-0090 | Output Gearcase Assembly  | (1) |
| 13   | 40-50-0990 | Trigger Spring            | (1) |
| 14   | 40-50-3930 | Lever Spring              | (1) |
| 15   | 43-74-0250 | Plunger Rod Hook          | (1) |
| 16   | 44-10-0500 | Clutch Release Lever      | (1) |
| 17   |            | Rack                      | (1) |
| 18   | 45-04-0660 | Screw - Plunger Rod       | (1) |
| 38   | 49-96-4670 | Wrench (Not Shown)        | (1) |
|      |            |                           |     |