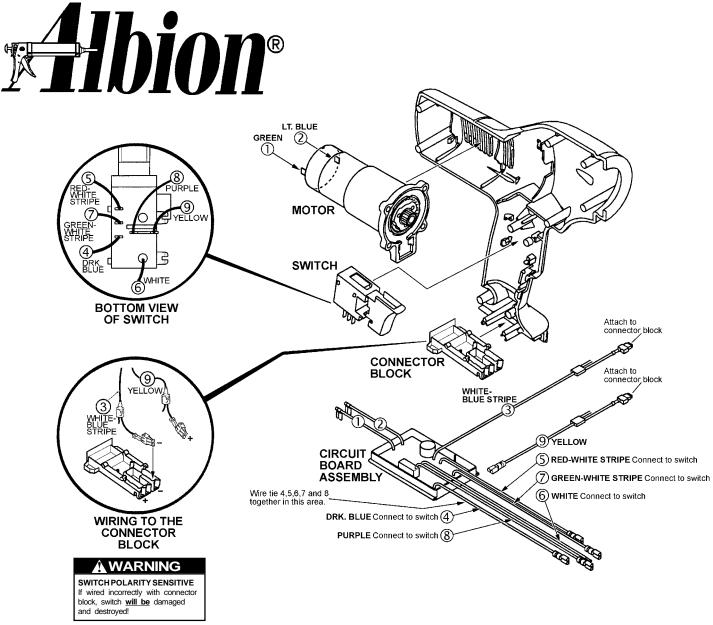

## **ALBION ENGINEERING COMPANY**

2080A WHEATSHEAF LANE PHILADELPHIA, PA 19124-5091

PHONE: 215-535-3476 FAX: 215-744-4719 www.albioneng.com

**NOTE:** Proper polarity in connector block requires leads to be crossed, as illustrated.

| WIRING SPECIFICATIONS                |               |                       |       |        |                                                |  |  |
|--------------------------------------|---------------|-----------------------|-------|--------|------------------------------------------------|--|--|
| Wire<br>No.                          | Wire<br>Color | Origin or<br>Part No. | Gauge | Length | Terminals, Connectors and End Wire Preparation |  |  |
| 1                                    | Green         | *                     | 20    | 2-1/4  | * Component of the circuit board assembly.     |  |  |
| 2                                    | Light Blue    | *                     | 20    | 2-1/4  | * Component of the circuit board assembly.     |  |  |
| 3                                    | White/Blue    | *                     | 20    | 8-1/4  | * Component of the circuit board assembly.     |  |  |
| 4                                    | Dark Blue     | *                     | 20    | 6-1/2  | * Component of the circuit board assembly.     |  |  |
| 5                                    | Red/White     | *                     | 20    | 6-7/8  | * Component of the circuit board assembly.     |  |  |
| 6                                    | White         | *                     | 20    | 7-3/4  | * Component of the circuit board assembly.     |  |  |
| 7                                    | Green/White   | *                     | 20    | 6-1/2  | * Component of the circuit board assembly.     |  |  |
| 8                                    | Purple        | *                     | 20    | 6-1/2  | * Component of the circuit board assembly.     |  |  |
| 9                                    | Yellow        | *                     | 20    | 4      | * Component of the circuit board assembly.     |  |  |
| BULK LEAD WIRE - BULLETIN 58-01-0003 |               |                       |       |        |                                                |  |  |