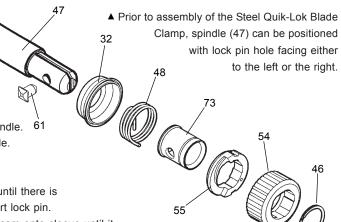

## REMOVING THE STEEL QUIK-LOK® BLADE CLAMP

- Remove external retaining ring (46) and pull front cam (54) off.
- Pull lock pin (61) out and remove remainder of parts and discard.

## REASSEMBLY OF THE STEEL QUIK-LOK® BLADE CLAMP

- · Coat new lock pin with powdered graphite.
- · Hold tool in a vertical position.
- Place spring cover (32) onto spindle.
- Slide torsion spring (48) onto spindle with spring leg on hole side of spindle.
- Slide sleeve (73) onto spindle aligning hole on sleeve with hole in spindle.
- Slide rear cam (55) over sleeve until it bottoms on sleeve shoulder, ensure spring leg inserts into hole in rear cam.
- Rotate rear cam in the direction of the arrows located on spring cover until there is clearance for lock pin (61) to be inserted into sleeve/spindle holes. Insert lock pin.
- Align front cam (54) inner ribs with rear cam outer slots and slide front cam onto sleeve until it bottoms. Retaining ring (46) groove should be completely visible.
- Attach retaining ring by separating coils and inserting end of ring into groove, then wind remainder
  of ring into groove. Ensure ring is seated in groove.
- Blade clamp should rotate freely. During normal usage, debris may not allow blade clamp to rotate freely. The use of spray lubricant can help free blade clamp. In extreme conditions, follow these instructions to remove, clean and reassemble blade clamp.