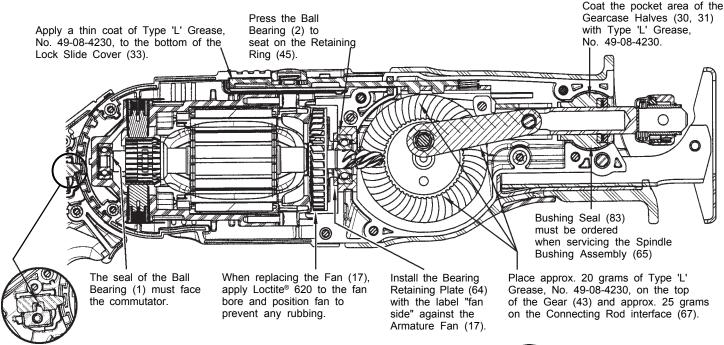

43

45

Coat the pocket of the Lock Slide (74) with Type 'L' Grease, No. 49-08-4230.

| TORQUESPECIFICATIONS |                        |                        |  |  |  |  |
|----------------------|------------------------|------------------------|--|--|--|--|
| Fig.<br>No.          | Max. Seating<br>Torque | Min. Seating<br>Torque |  |  |  |  |
| 11                   | 45 inlbs.              | 35 inlbs.              |  |  |  |  |
| 12                   | 35 inlbs.              | 25 inlbs.              |  |  |  |  |
| 13                   | 23 inlbs.              | 17 inlbs.              |  |  |  |  |
| 14                   | 20 inlbs.              | 15 inlbs.              |  |  |  |  |
| 15                   | 20 inlbs.              | 15 inlbs.              |  |  |  |  |
| 16                   | 20 inlbs.              | 15 inlbs.              |  |  |  |  |
| 25                   | 5.5 inlbs.             | 3.5 inlbs.             |  |  |  |  |

Press the Ball Bearing (3) to seat the flange portion against the Gearcase shoulder (30). Apply Loctite® 620 or equivalent to the bearing bore.

Press the Bearing Cap (56) to—seat on the Bearing shoulder (3).

The Thrust Bearing (5) is to be greased with 1-3 grams of Type 'L' Grease, No. 49-08-4230.

Press the Needle Bearing (4) flush ±.010 from the Gearcase (31). Apply Loctite® 620 or equivalent to the bearing bore.