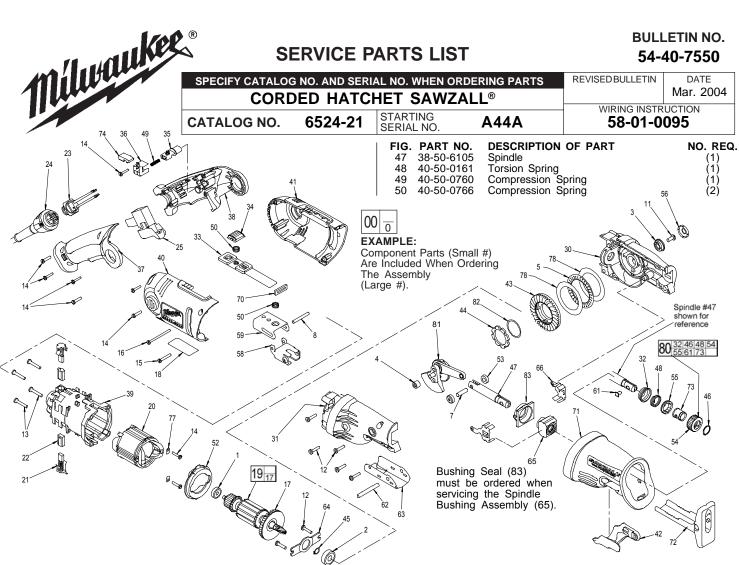

## SERVICE PARTS LIST

SPECIFY CATALOG NO. AND SERIAL NO. WHEN ORDERING PARTS REVISEDBULLETIN DATE Mar. 2004 **CORDED HATCHET SAWZALL®** WIRING INSTRUCTION STARTING **A44A** 6524-21 58-01-0095

| FIG.     | PART NO.                 | DESCRIPTION OF PART NO                            | D. REQ.           | FIG. | PART NO.   | DESCRIPTION OF PART            | NO. REQ.                                                                                                                                               |
|----------|--------------------------|---------------------------------------------------|-------------------|------|------------|--------------------------------|--------------------------------------------------------------------------------------------------------------------------------------------------------|
| 1        | 02-04-0645               | Ball Bearing                                      | (1)               | 52   | 42-14-0455 | Baffle                         | (1)                                                                                                                                                    |
| 2        | 02-04-1020               | Ball Bearing                                      | (1)               | 53   | 42-40-1011 | Spindle Pin Bushing            | (2)                                                                                                                                                    |
| 3        | 02-04-1900               | Ball Bearing, Flanged                             | (1)               | 54   | 42-50-0076 | Front Cam                      | (1)                                                                                                                                                    |
| 4        | 02-50-1615               | Needle Bearing                                    | (1)               | 55   | 42-50-0077 | Rear Cam                       | (1)                                                                                                                                                    |
| 5        | 02-80-5000               | Thrust Needle Bearing                             | (1)               | 56   | 42-52-0190 | Bearing Cap                    | (1)                                                                                                                                                    |
| 7        | 06-65-2995               | Pin                                               | (1)               | 58   | 43-56-0628 | Orbit Slot                     | (1)                                                                                                                                                    |
| 8        | 06-65-3005               | Orbit Control Pin                                 | (1)               | 59   | 43-56-0685 | Orbit Control Link             | (1)<br>(1)<br>(1)<br>(1)<br>(1)<br>(1)<br>(1)<br>(2)<br>(1)<br>(1)<br>(1)<br>(2)<br>(2)<br>(1)<br>(1)<br>(1)<br>(1)<br>(1)<br>(1)<br>(1)<br>(1)<br>(1) |
| 11       | 06-82-2000               | 8-32 x .50 Rd. Wash. Hd. Tapt. T-20 w/ blue patch | (1)               | 61   | 44-60-0626 | Lock Pin                       | (1)                                                                                                                                                    |
| 12       | 06-82-5346               | 8-32 x .75 Pan Hd. Taptite T-20                   | (7)               | 62   | 44-60-1635 | Shoe Pin                       | (1)                                                                                                                                                    |
| 13       |                          | 8-32 x 1.00 Pan Hd. Taptite T-20                  | (4)               | 63   | 44-66-0891 | Shoe Retainer                  | (1)                                                                                                                                                    |
| 14       | 06-82-7261               | 6-19 x .687 Slotted Plastite T-15                 | (9)               | 64   | 44-66-5335 | Bearing Retaining Plate        | (1)                                                                                                                                                    |
| 15       | 06-82-7276               | 6-19 x 1.00 Slotted Plastite T-15                 | (1)               | 65   | 44-86-0135 | Spindle Bushing Assembly       | (1)                                                                                                                                                    |
| 16       | 06-82-7300               | 6-19 x 2.00 Slotted Plastite T-15                 | (1)               | 66   | 44-86-0115 | Spindle Bushing Cage           | (2)                                                                                                                                                    |
| 17       | 22-84-0975               | Fan                                               | (1)               | 70   | 45-06-0375 | Orbit Control Seal             | (1)                                                                                                                                                    |
| 18       | 12-20-6524               | Service Nameplate Kit                             | (1)               | 71   | 45-12-0900 | Gearcase Insulator             | (1)                                                                                                                                                    |
| 19       | 16-10-2220               | Armature                                          | (1)               | 72   | 45-16-0646 | Shoe Assembly                  | (1)                                                                                                                                                    |
| 20       | 18-07-2206               | Field                                             | (1)               | 73   | 45-22-0081 | Sleeve                         | (1)                                                                                                                                                    |
| 21       | 22-18-0040               | Brush Assembly                                    | (2)<br>(2)<br>(1) | 74   | 45-24-0750 | Slide Lock                     | (1)                                                                                                                                                    |
| 22       | 22-20-0110               | Brush Tube                                        | (2)               | 77   | 45-88-0142 | Motor Mount Washer             | (2)                                                                                                                                                    |
| 23       | 22-56-1100               | Blade Housing Assembly                            | (1)               | 78   | 45-88-0530 | Thrust Bearing Washer          | (2)                                                                                                                                                    |
| 24       | 48-76-5010               | Quik-Lok Cord Set                                 | (1)               | 80   | 14-46-1011 | Steel Quik-Lok Blade Clamp Kit | (1)                                                                                                                                                    |
| 25       | 23-66-2586               | Switch                                            | (1)               | 81   | 32-05-3335 | Gear Linkage Assembly          | (1)                                                                                                                                                    |
| 30       | 28-14-2920               | Left Gearcase Assembly                            | (1)               | 82   | 34-40-4565 | O-Ring                         | (1)                                                                                                                                                    |
| 31       | 28-14-2925               | Right Gearcase Assembly                           | (1)               | 83   | 45-06-0196 | Bushing Seal                   | (1)                                                                                                                                                    |
| 32       | 31-15-0511               | Spring Cover                                      | (1)               |      | 23-94-3100 | Leadwire Assembly              | (1)                                                                                                                                                    |
| 33       | 31-15-0625               | Lock Slide Cover                                  | (1)               |      | 23-94-3105 |                                | (1)                                                                                                                                                    |
| 34       | 31-15-0626               | Lock Slide Button                                 | (1)               |      | 23-94-3110 |                                | (1)                                                                                                                                                    |
| 35       | 31-15-1500               | Button                                            | (1)               |      | 23-94-3115 | Leadwire Assembly - Black      | (1)                                                                                                                                                    |
| 36<br>37 | 31-15-1505               | Box Button                                        | (1)<br>(1)        |      |            |                                |                                                                                                                                                        |
| -        | 31-44-2401               | Handle Half - Right                               |                   |      |            |                                |                                                                                                                                                        |
| 38       | 31-44-2406               | Handle Half - Left                                | (1)               |      |            | SEE REVERSE SIDE               |                                                                                                                                                        |
| 39       | 31-50-0052               | Motor Cage                                        | (1)<br>(1)        |      |            | FOR IMPORTANT                  |                                                                                                                                                        |
| 40<br>41 | 31-50-0627<br>31-50-0628 | Motor Housing - Right                             |                   |      |            |                                |                                                                                                                                                        |
| 41       | 31-52-0095               | Motor Housing - Left<br>Shoe Release Lever        | (1)<br>(1)        |      |            | SERVICE NOTES                  |                                                                                                                                                        |
| 42       | 31-52-0095               | Shoe Release Level                                | (1)               |      |            |                                |                                                                                                                                                        |