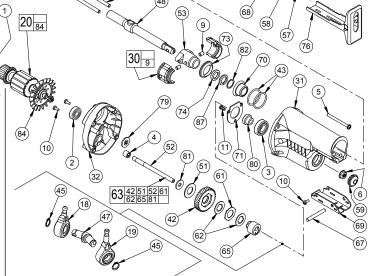

NO. REQ.

(1) (1) (1) (2) (1) (1)

83 35 46 49 57 58 68 77

(46)

## SERVICE PARTS LIST

STARTING

SERIAL NO. FIG.

58

59

60

61

62 63 PART NO.

42-50-0360

42-52-0380 42-87-0180

43-06-0676

43-06-0685

14-08-0075

43-56-0620

**A65B** 

Rear Cam

Bearing Cap Counter Weight

Bronze Plate

Metal Plate

Orbit Plate

**DESCRIPTION OF PART** 

Gear Protecting Clutch Assembly

SPECIFY CATALOG NO. AND SERIAL NO. WHEN ORDERING PARTS SAWZALL® with ROTATING HANDLE

REVISED BULLETIN DATE 54-40-7560 Oct. 2005

WIRING INSTRUCTION 58-01-0065

> (49) (77)

|       | SAWZ  |    | WILLI |   |
|-------|-------|----|-------|---|
| САТАІ | OG NO | 65 | 23-2  | 1 |

| 1                                                                                                           |                                                                                                                                                                                                                                                                                                                                                                                                                                            | ukee                                                                                                                                                                                                                                                                                                                                                                                                                                                                                                                                                                                                                                                                                                                                                                                                                                                                                                                                                                                                                                                                                                                                                                                                                                                                                                                                                                                                                                                                                                                                                                                                                                                                                                                                                                                                                                                                                                                                                                                                                                                                                                                           | ® SPECIFY S. CATALOG                                                                                                                                                                                                                                                                                                                                                                                                                                                                                                                                                                                                                                                                                                                                                                                                                                                                                                                                                                                                                                                                                                                                                                                                                                                                                                                                                                                                                                                                                                                                                                                                                                                                                                                                                                                                                                                                                                                                                                                                                                                                                                           | CATALOG N<br>AWZALL             | ERVICE  O. AND SERI  ® with R  0523-21                                                        |
|-------------------------------------------------------------------------------------------------------------|--------------------------------------------------------------------------------------------------------------------------------------------------------------------------------------------------------------------------------------------------------------------------------------------------------------------------------------------------------------------------------------------------------------------------------------------|--------------------------------------------------------------------------------------------------------------------------------------------------------------------------------------------------------------------------------------------------------------------------------------------------------------------------------------------------------------------------------------------------------------------------------------------------------------------------------------------------------------------------------------------------------------------------------------------------------------------------------------------------------------------------------------------------------------------------------------------------------------------------------------------------------------------------------------------------------------------------------------------------------------------------------------------------------------------------------------------------------------------------------------------------------------------------------------------------------------------------------------------------------------------------------------------------------------------------------------------------------------------------------------------------------------------------------------------------------------------------------------------------------------------------------------------------------------------------------------------------------------------------------------------------------------------------------------------------------------------------------------------------------------------------------------------------------------------------------------------------------------------------------------------------------------------------------------------------------------------------------------------------------------------------------------------------------------------------------------------------------------------------------------------------------------------------------------------------------------------------------|--------------------------------------------------------------------------------------------------------------------------------------------------------------------------------------------------------------------------------------------------------------------------------------------------------------------------------------------------------------------------------------------------------------------------------------------------------------------------------------------------------------------------------------------------------------------------------------------------------------------------------------------------------------------------------------------------------------------------------------------------------------------------------------------------------------------------------------------------------------------------------------------------------------------------------------------------------------------------------------------------------------------------------------------------------------------------------------------------------------------------------------------------------------------------------------------------------------------------------------------------------------------------------------------------------------------------------------------------------------------------------------------------------------------------------------------------------------------------------------------------------------------------------------------------------------------------------------------------------------------------------------------------------------------------------------------------------------------------------------------------------------------------------------------------------------------------------------------------------------------------------------------------------------------------------------------------------------------------------------------------------------------------------------------------------------------------------------------------------------------------------|---------------------------------|-----------------------------------------------------------------------------------------------|
|                                                                                                             | EXAMPLE                                                                                                                                                                                                                                                                                                                                                                                                                                    | 50 66 12                                                                                                                                                                                                                                                                                                                                                                                                                                                                                                                                                                                                                                                                                                                                                                                                                                                                                                                                                                                                                                                                                                                                                                                                                                                                                                                                                                                                                                                                                                                                                                                                                                                                                                                                                                                                                                                                                                                                                                                                                                                                                                                       | 24 72 38                                                                                                                                                                                                                                                                                                                                                                                                                                                                                                                                                                                                                                                                                                                                                                                                                                                                                                                                                                                                                                                                                                                                                                                                                                                                                                                                                                                                                                                                                                                                                                                                                                                                                                                                                                                                                                                                                                                                                                                                                                                                                                                       | 23 21 34                        | 39 55<br>14 64 3                                                                              |
| FIG. 1 2 3 4 4 5 6 7 8 9 10 111 112 113 114 116 117 114 116 117 115 116 117 117 117 117 117 117 117 117 117 | When Ordo  PART NO. 02-04-0845 02-04-0915 02-04-1510 02-50-2150 05-88-0302 06-65-0045 43-36-0125 06-82-7253 06-82-7253 06-82-7253 06-82-7453 06-82-7453 06-82-7453 06-82-7453 14-20-1090 14-67-0125 14-67-0135 16-30-0700 18-30-1700 22-06-0080 22-20-0525 22-56-0700 23-66-1965 14-30-0080 28-28-2600 31-05-0155 31-11-0130 31-15-0170 31-44-2525 31-44-2526 31-50-0095 31-52-0045 31-52-0090 31-58-0165 32-40-2050 34-40-0040 34-60-0125 | DESCRIPTI Ball Bearing Ball Bearing Ball Bearing Ball Bearing Ball Bearing Needle Bear K50 x 60mm 5/16-24 Spir Dowel Pin Cam Followe Orbit Pivot F 8-32 x .38 Te B-32 x .3 | ring  Nasher Hd. P  Note Hex Nut  Pr  Note Hex Nut  Note H | ew 0 Screw 20 Screw rew ssembly | NO. REQ.  (1) (1) (1) (1) (1) (2) (3) (3) (12) (2) (4) (1) (1) (1) (1) (1) (1) (1) (1) (1) (1 |
| 45<br>46<br>47<br>48<br>49<br>50<br>51<br>52<br>53<br>54<br>55<br>56<br>57                                  | 34-60-1315<br>34-60-3700<br>36-92-0701<br>38-50-6400<br>40-50-0162<br>40-50-8850<br>42-12-0190<br>42-24-0065<br>42-24-0525<br>42-38-0055<br>42-42-0550<br>42-50-0355                                                                                                                                                                                                                                                                       | External Ret<br>Retaining Ri<br>Wobble Sha<br>Reciprocatin<br>Torsion Spring<br>Disc Spring<br>Wobble Sha<br>Front Spindle<br>Rear Spindle<br>Orbit Bumpe<br>Rotation Loc<br>Front Cam                                                                                                                                                                                                                                                                                                                                                                                                                                                                                                                                                                                                                                                                                                                                                                                                                                                                                                                                                                                                                                                                                                                                                                                                                                                                                                                                                                                                                                                                                                                                                                                                                                                                                                                                                                                                                                                                                                                                         | eaining Ring ng ft ft g Spindle ng ft Axle e Bushing e Bushing er                                                                                                                                                                                                                                                                                                                                                                                                                                                                                                                                                                                                                                                                                                                                                                                                                                                                                                                                                                                                                                                                                                                                                                                                                                                                                                                                                                                                                                                                                                                                                                                                                                                                                                                                                                                                                                                                                                                                                                                                                                                              |                                 | (1)<br>(2)<br>(1)<br>(1)<br>(1)<br>(1)<br>(1)<br>(1)<br>(1)<br>(1)<br>(1)<br>(1               |

| 67<br>68<br>69<br>70<br>71<br>72<br>73<br>74<br>75<br>76<br>77<br>78<br>79<br>80<br>81<br>82 | 43-78-0575<br>44-52-1000<br>44-60-1635<br>44-60-1750<br>44-66-0880<br>44-86-0655<br>44-90-4550<br>45-06-0475<br>45-12-0700<br>45-16-0645<br>45-22-0175<br>45-22-0650<br>45-28-0555<br>45-36-1445<br>45-88-1555<br>45-88-8577<br>14-46-1060 | Shoe Retainer Front Orbit Cap Bearing Retainer Handle Ring Orbit Seal Polypak Seal Gearcase Insulator Shoe Assembly Sleeve Sleeve Slinger Spacer Washer Washer Large Quik-Lok Blade Clamp Fan Felt Seal 10' Quik-Lok Cord (Not Shown) Leadwire Assembly (Not Shown) | NO. REQ.  (1) (1) (1) (1) (1) (1) (1) (1) (1) (1 |
|----------------------------------------------------------------------------------------------|--------------------------------------------------------------------------------------------------------------------------------------------------------------------------------------------------------------------------------------------|---------------------------------------------------------------------------------------------------------------------------------------------------------------------------------------------------------------------------------------------------------------------|--------------------------------------------------|
|                                                                                              | 23-94-7400                                                                                                                                                                                                                                 |                                                                                                                                                                                                                                                                     |                                                  |
|                                                                                              |                                                                                                                                                                                                                                            |                                                                                                                                                                                                                                                                     | (.)                                              |