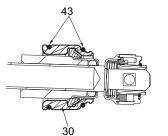

| FIG.  | LUBRICATION:                                                                                                                            |
|-------|-----------------------------------------------------------------------------------------------------------------------------------------|
| 30,43 | Lightly coat o-rings with lubrication for ease of installation onto assembled orbit pockets.                                            |
| 31    | Place 3.2 oz. (80 grams $\pm$ 8 grams) of type "T" grease (Cat. No. 49-08-4290), in mechanism cavity of gear case.                      |
| 32    | Place .8 oz. (20 grams $\pm$ 2 grams) of type "T" grease (Cat. No. 49-08-4290), in lower needle bearing-gear train cavity of diaphragm. |
| 42,62 | Apply a thin coat of type "T" grease (Cat. No. 49-08-4290) between gear and metal plate.                                                |
| 68    | Pin to be coated with graphite prior to assembly.                                                                                       |
| 87    | Soak in lightweight bushing oil prior to assembly.                                                                                      |