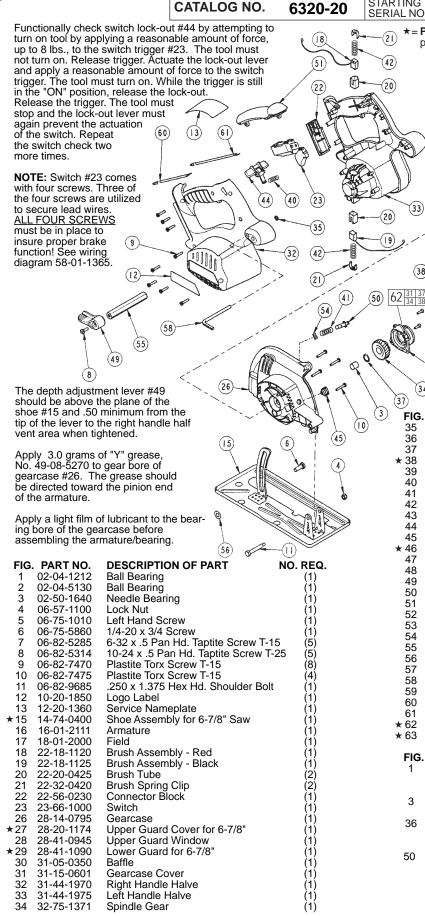

## SERVICE PARTS LIST

Milwaukee

SPECIFY CATALOG NO. AND SERIAL NO. WHEN ORDERING PARTS

REVISED BULLETIN 54-40-6326

(37)

46

DATE Mar. 2009

(8)

(27)

(28)

0

(5)

Functionally

check the lower

guard #29, with the

(47)

(59)

(39) >0

WIRING INSTRUCTION **STARTING** 58-01-1365 383C

(30)

(17)

**★= Part number change** from

previous service parts list.

2

(29)

(57)

(7)

(33)

(38)

saw set at full depth. Place the saw upside down with the shoe horizontal. Fully (53) retract the guard and then release it. (43) The guard must return briskly. (52)  $\overline{1}$ **EXAMPLE:** (31) Component Parts (Small #) Are Included (34) When Ordering The Assembly (Large #). FIG. PART NO. **DESCRIPTION OF PART** NO. REQ. O-Ring 34-40-4480 35 Retaining Ring - External 34-60-0860 36 (1)37 34-60-0920 Retaining Ring - External (2) 38 38-50-1160 Spindle 39 40-50-0045 **Guard Spring** (1) (1) (1) (2) (1) 40 40-50-0350 Spring Spring 41 40-50-8040 42 40-50-8745 Brush Spring 43 42-38-0222 Rubber Bumper 44 42-42-1020 Switch Lock-Out 45 42-42-1030 Spindle Lock Button 46 43-34-0920 20mm Inner Flange for 6-7/8" Saw (Black) 47 43-34-0795 Outer Flange 48 44-10-0420 Guard Lever 49 44-10-0430 Depth Lever 50 44-20-0650 Spindle Lock Cushion Grip 51 44-52-0540 Spindle Lock Plate 52 44-66-0840 53 45-04-0485 **Bumper Screw** 45-06-0720 Felt Seal Depth Shaft 55 45-08-0395 56 45-88-1515 Washer 57 45-88-5615 Wave Spring Washer 49-96-0080 3/16 Hex Key 58 59 6-1/2" or 6-7/8" Metal Cutting Saw Blade Red Leadwire Assembly 23-94-4260 60 61 23-94-4270 Black Leadwire Assembly **★** 62 14-46-2570 Gear Service Assembly **★**63 48-55-1490 Accessory Carrying Case (1) FIG. Orient the ball bearing so that the seal faces the fan and the open side faces the gearcase.

- 3 Press needle bearing flush to .015 sub-flush in gearcase.
- 36 Position retaining ring with rounded edge facing lower guard.
- 50 Functionally check spindle lock. Spindle lock must return briskly when released from engagement in gear.