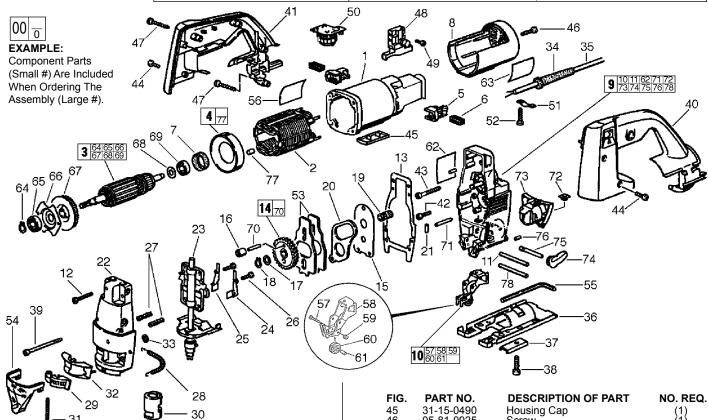

## SERVICE PARTS LIST

**BULLETIN NO.** 54-40-0375

| FIG. 1 2 3 4 5 6 7 8 9 10 11 2 3 14 5 6 7 8 9 10 11 2 3 14 5 6 7 8 9 10 11 2 2 2 2 2 2 2 2 2 2 2 2 2 2 2 2 2 | PART NO. 31-50-1230 18-07-0150 16-07-0110 31-05-0200 22-20-0870 22-18-0860 45-22-0540 31-15-0480 14-30-0790 42-36-1785 06-65-3735 05-88-9750 43-44-1010 32-30-0130 44-66-6165 02-50-9995 45-88-8600 34-60-3670 02-50-9995 45-88-8600 34-60-3670 02-50-9991 40-40-1420 14-38-0670 38-50-6050 42-68-1020 42-68-1010 05-88-9751 40-50-8800 44-10-0350 45-22-0530 05-88-9752 45-03-0160 44-90-4390 44-76-0270 22-64-0891 45-16-0630 44-86-0580 05-74-0675 05-88-9901 31-44-1920 31-44-1920 31-44-1930 | DESCRIPTION OF PART Motor Housing Field Armature Assembly Air Deflector Plate Brush Holder Carbon Brush Rubber Sleeve Cover Gear Case Complete Support Bracket Complete Support Bracket Pin Screw Gasket Gear Wheel Complete Spacer Plate Needle Bearing Washer Ring Needle Bearing Rocker Arm Linkage Pin Gear Case Cover Spindle Assembly Left Clamp Screw Pressure Spring Tension Spring Blade Clamp Lever Index Sleeve Screw Screw Screw Screw Screw Screw Screw Screw Left Handle Half Right Handle Half Screw | NO. REQ.  (1) (1) (1) (2) (2) (1) (1) (1) (1) (1) (1) (1) (1) (1) (1 |
|--------------------------------------------------------------------------------------------------------------|---------------------------------------------------------------------------------------------------------------------------------------------------------------------------------------------------------------------------------------------------------------------------------------------------------------------------------------------------------------------------------------------------------------------------------------------------------------------------------------------------|---------------------------------------------------------------------------------------------------------------------------------------------------------------------------------------------------------------------------------------------------------------------------------------------------------------------------------------------------------------------------------------------------------------------------------------------------------------------------------------------------------------------|----------------------------------------------------------------------|
| 41                                                                                                           | 31-44-1930                                                                                                                                                                                                                                                                                                                                                                                                                                                                                        | Right Handle Half                                                                                                                                                                                                                                                                                                                                                                                                                                                                                                   | (1)                                                                  |
| 42                                                                                                           | 05-88-9902                                                                                                                                                                                                                                                                                                                                                                                                                                                                                        | Screw                                                                                                                                                                                                                                                                                                                                                                                                                                                                                                               | (2)                                                                  |
| 43                                                                                                           | 05-88-9903                                                                                                                                                                                                                                                                                                                                                                                                                                                                                        | Screw                                                                                                                                                                                                                                                                                                                                                                                                                                                                                                               | (2)                                                                  |
| 44                                                                                                           | 05-88-9753                                                                                                                                                                                                                                                                                                                                                                                                                                                                                        | Screw                                                                                                                                                                                                                                                                                                                                                                                                                                                                                                               | (4)                                                                  |

| FIG.                                                                 | PART NO.                                                                                                                                                                                         | DESCRIPTION OF PART NO                                                                                                                                          | ). KEQ                                                                                  |
|----------------------------------------------------------------------|--------------------------------------------------------------------------------------------------------------------------------------------------------------------------------------------------|-----------------------------------------------------------------------------------------------------------------------------------------------------------------|-----------------------------------------------------------------------------------------|
| 45<br>46<br>47<br>48<br>49<br>50<br>51<br>52<br>53<br>54<br>55       | 31-15-0490<br>05-81-0925<br>05-88-9601<br>23-66-1010<br>05-81-0932<br>14-20-0790<br>31-17-0240<br>05-81-0930<br>42-87-0120<br>45-12-0530<br>49-96-0350                                           | Housing Cap Screw Screw Switch (Terminal Screws Not Included) Screw Speed Dial Assembly Cord Clamp Screw Counter Balance Front Shield Hex Key                   | (1)<br>(1)<br>(4)<br>(1)<br>(2)<br>(1)<br>(1)<br>(2)<br>(2)<br>(1)<br>(1)               |
| 56<br>57<br>58<br>59<br>60<br>61<br>62<br>63<br>64<br>65<br>66<br>67 | 12-20-1161<br>05-81-0935<br>42-36-1800<br>05-55-0035<br>44-96-0175<br>42-40-1025<br>10-15-9500<br>10-15-9505<br>44-90-4405<br>02-04-1805<br>44-86-0205<br>22-84-0930                             | Service Nameplate Screw Support Bracket Nut Support Roller Bushing Instruction Label Logo Label Retaining Ring Ball Bearing Bearing Retainer Fan                |                                                                                         |
| 68<br>69<br>70<br>71<br>72<br>73<br>74<br>75<br>76<br>77             | 45-88-1220<br>02-04-1800<br>44-60-1505<br>44-60-1510<br>05-55-0055<br>45-22-0060<br>30-58-0060<br>30-10-0830<br>44-60-1500<br>45-30-0055<br>06-65-0560<br>23-74-0155<br>10-98-1201<br>48-08-0530 | Washer Ball Bearing Pin Pin Nut Dust Sleeve Orbit Lever Cam Shaft Pin Slug Pin Terminal (Not Shown) Warning Tag (Not Shown) Anti-Splintering Device (Not Shown) | (1)<br>(1)<br>(1)<br>(1)<br>(1)<br>(1)<br>(1)<br>(1)<br>(1)<br>(2)<br>(1)<br>(2)<br>(1) |
|                                                                      | 48-08-0532                                                                                                                                                                                       | Plastic Shoe Cover (Not Shown)                                                                                                                                  | (1)                                                                                     |