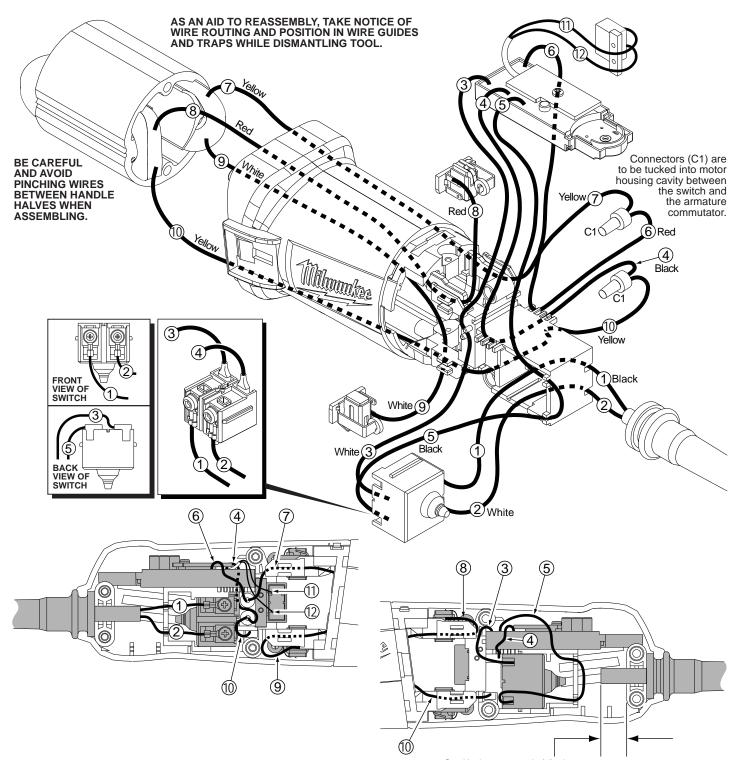

Cord jacket to extend 1/4" min. past the cord clamp area.

| WIRING SPECIFICATIONS |               |                       |       |        |                                                |
|-----------------------|---------------|-----------------------|-------|--------|------------------------------------------------|
| Wire<br>No.           | Wire<br>Color | Origin or<br>Part No. | Gauge | Length | Terminals, Connectors and End Wire Preparation |
| 1                     | Black         | 22-64-2020            |       |        | Component of Cord Set.                         |
| 2                     | White         | 22-64-2020            |       |        | Component of Cord Set.                         |
| 3                     | White         | 22-09-1725            |       |        | Component of PC Board.                         |
| 4                     | Black         | 22-09-1725            |       |        | Component of PC Board.                         |
| 5                     | Black         | 22-09-1725            |       |        | Component of PC Board.                         |
| 6                     | Red           | 22-09-1725            |       |        | Component of PC Board.                         |
| 7                     | Yellow        | 18-07-2305            |       |        | Component of Service Field.                    |
| 8                     | Red           | 18-07-2305            |       |        | Component of Service Field.                    |
| 9                     | White         | 18-07-2305            |       |        | Component of Service Field.                    |
| 10                    | Yellow        | 18-07-2305            |       |        | Component of Service Field.                    |
| 11                    | White         | 22-09-1725            |       |        | Component of PC Board.                         |
| 12                    | White         | 22-09-1725            |       |        | Component of PC Board.                         |

## NOTE:

All leads must be held to  $\pm 1/16$ ". All lead lengths are before stripping.