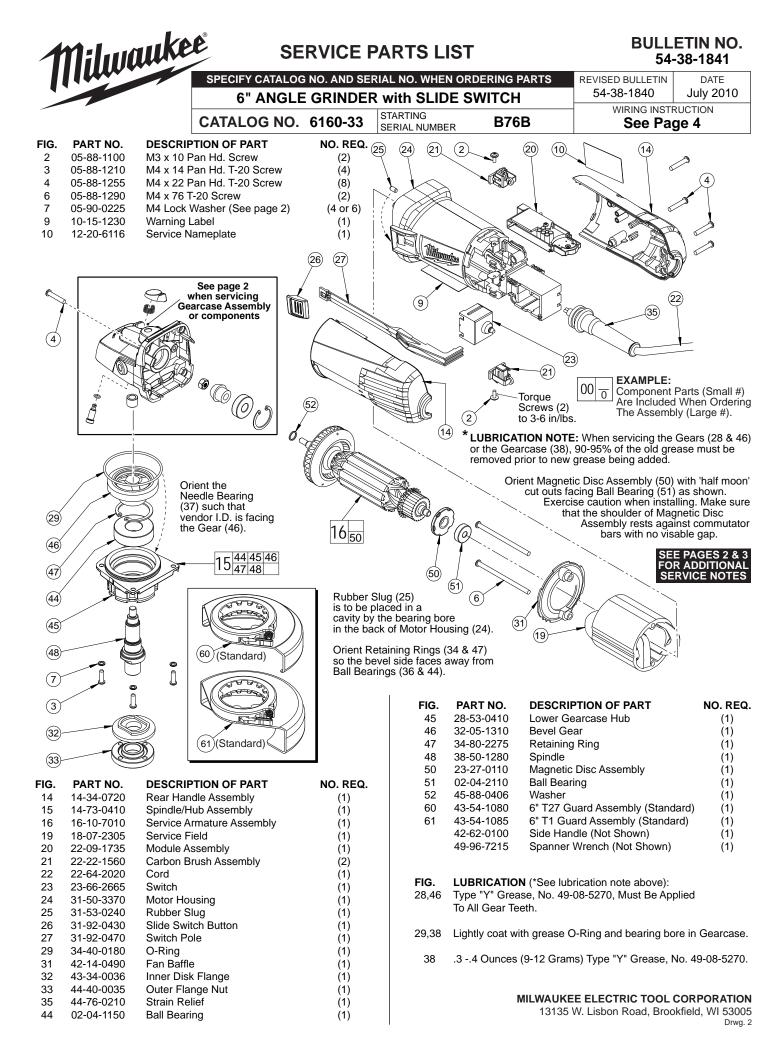

- thread locking sealant to outside threads prior to installation. Torque Spindle Lock Tube to 12 in/lbs, 14 kg/cm.
- 43,46 Functionally check Spindle Lock mechanism. Spindle Lock Pin (43) must return briskly when released from engagement in Gear (46), reference illustration on first page.