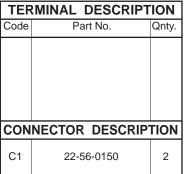

omponent of Service Field.                    |
| 8                     | Red           | 18-07-2305            |       |        | Component of Service Field.                    |
| 9                     | White         | 18-07-2305            |       |        | Component of Service Field.                    |
| 10                    | Yellow        | 18-07-2305            |       |        | Component of Service Field.                    |
| 11                    | White         | 22-09-1725            |       |        | Component of PC Board.                         |
| 12                    | White         | 22-09-1725            |       |        | Component of PC Board.                         |

## NOTE:

All leads must be held to  $\pm 1/16$ ". All lead lengths are before stripping.