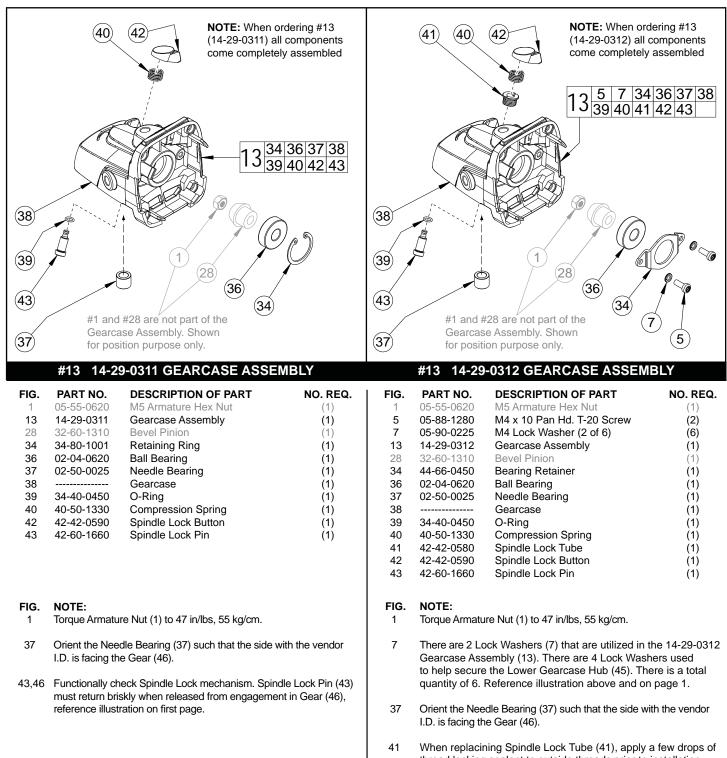

- thread locking sealant to outside threads prior to installation. Torque Spindle Lock Tube to 12 in/lbs, 14 kg/cm.
- 43,46 Functionally check Spindle Lock mechanism. Spindle Lock Pin (43) must return briskly when released from engagement in Gear (46), reference illustration on first page.