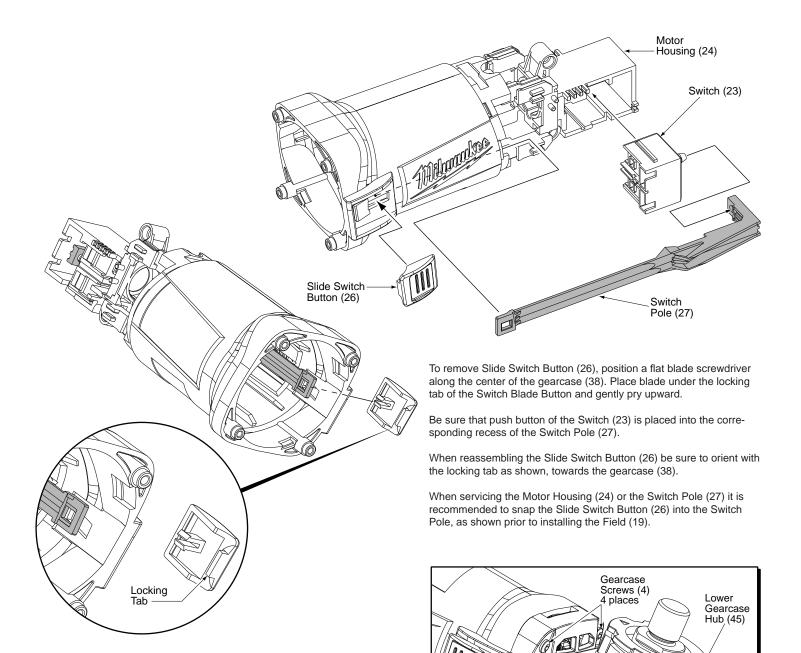

Gearcase (38)

Lower Gearcase Hub

Screws (3) 4 places

When servicing the Gearcase (38), first remove the four Screws (3) and Lower Gearcase Hub (45) to prevent damage to the bottom two Screws (4) that secure the Gearcase.