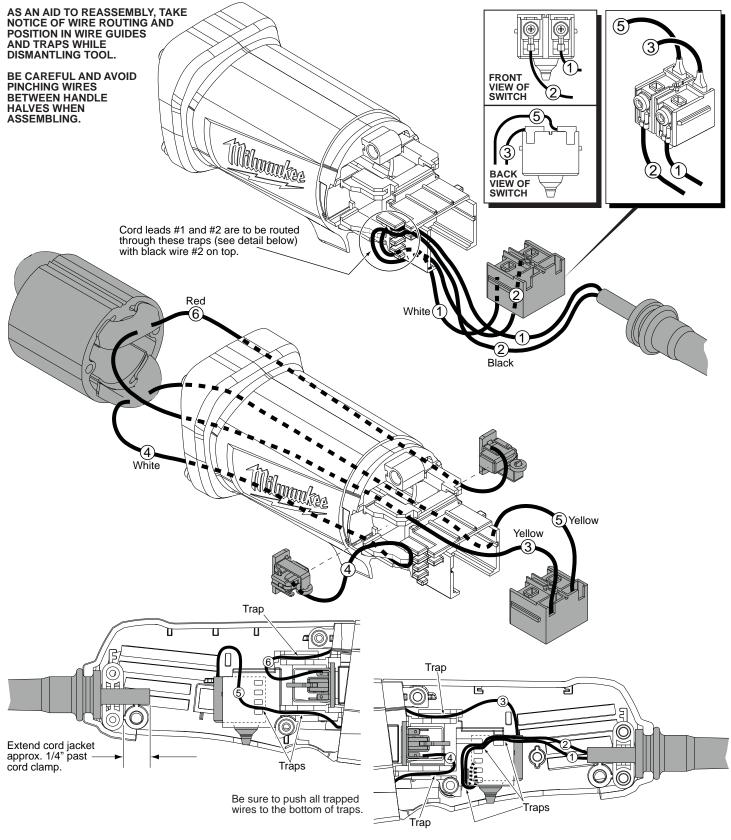

|                                      | WIRING SPECIFICATIONS |                       |       |        |                                                |  |  |  |
|--------------------------------------|-----------------------|-----------------------|-------|--------|------------------------------------------------|--|--|--|
| Wire<br>No.                          | Wire<br>Color         | Origin or<br>Part No. | Gauge | Length | Terminals, Connectors and End Wire Preparation |  |  |  |
| 1                                    | White                 | 22-64-2020            |       |        | Component of cord set.                         |  |  |  |
| 2                                    | Black                 | 22-64-2020            |       |        | Component of cord set.                         |  |  |  |
| 3                                    | Yellow                | 18-07-2300            |       |        | Component of field.                            |  |  |  |
| 4                                    | White                 | 18-07-2300            |       |        | Component of field.                            |  |  |  |
| 5                                    | Yellow                | 18-07-2300            |       |        | Component of field.                            |  |  |  |
| 6                                    | Red                   | 18-07-2300            |       |        | Component of field.                            |  |  |  |
| BULK LEAD WIRE - BULLETIN 58-01-0003 |                       |                       |       |        |                                                |  |  |  |

NOTE:

All leads must be held to  $\pm$  1/16". All lead lengths are before stripping.

| TERMINAL DESCRIPTION  |          |       |  |  |  |  |  |  |
|-----------------------|----------|-------|--|--|--|--|--|--|
| Code                  | Part No. | Qnty. |  |  |  |  |  |  |
|                       |          |       |  |  |  |  |  |  |
|                       |          |       |  |  |  |  |  |  |
| CONNECTOR DESCRIPTION |          |       |  |  |  |  |  |  |
|                       |          |       |  |  |  |  |  |  |
|                       |          |       |  |  |  |  |  |  |