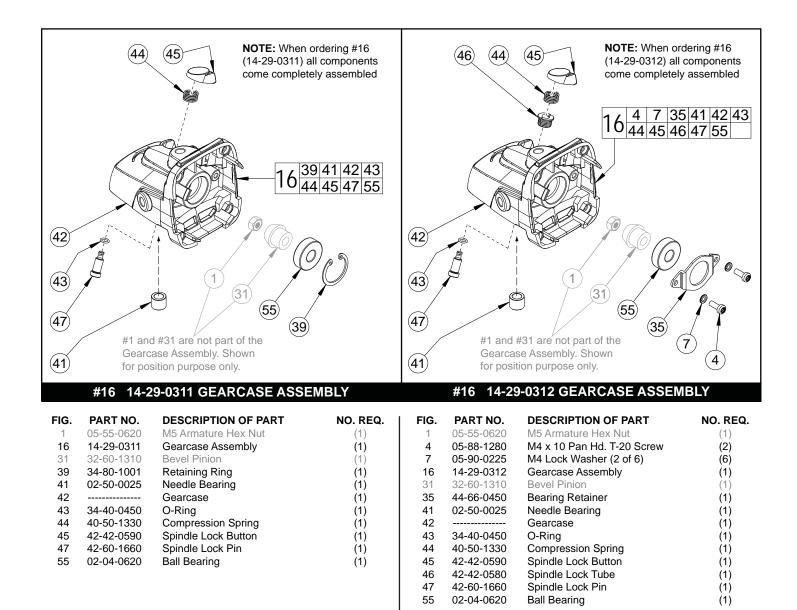

## FIG. NOTE:

- 1 Torque Armature Nut (1) to 47 in/lbs, 55 kg/cm.
- 41 Orient the Needle Bearing (41) such that the side with the vendor I.D. is facing the Gear (50).
- 47,50 Functionally check Spindle Lock mechanism. Spindle Lock Pin (47) must return briskly when released from engagement in Gear (50), reference illustration on first page.

## FIG. NOTE:

- 1 Torque Armature Nut (1) to 47 in/lbs, 55 kg/cm.
- 7 There are 2 Lock Washers (7) that are utilized in the 14-29-0312 Gearcase Assembly (13). There are 4 Lock Washers used to help secure the Lower Gearcase Hub (49). There is a total quantity of 6. Reference illustration above and on page 1.
- 41 Orient the Needle Bearing (41) such that the side with the vendor I.D. is facing the Gear (50).
- 46 When replacining Spindle Lock Tube (46), apply a few drops of thread locking sealant to outside threads prior to installation. Torque Spindle Lock Tube to 12 in/lbs, 14 kg/cm.
- 47,50 Functionally check Spindle Lock mechanism. Spindle Lock Pin (47) must return briskly when released from engagement in Gear (50), reference illustration on first page.