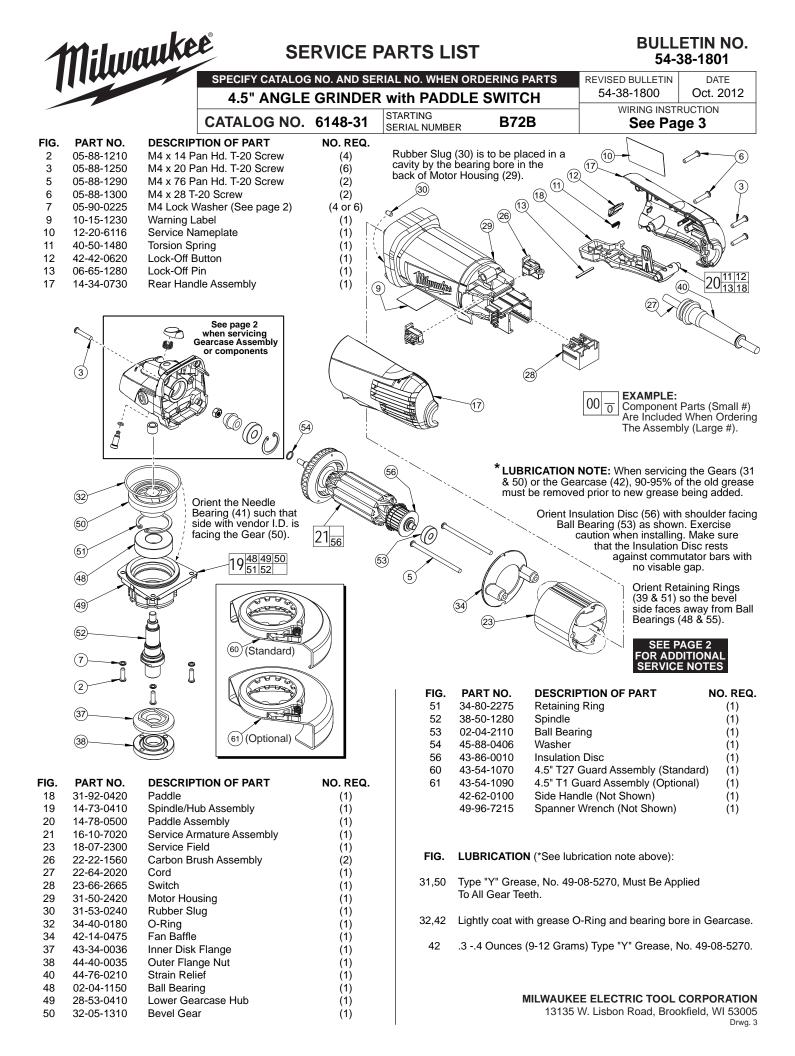

## FIG. NOTE:

- 1 Torque Armature Nut (1) to 47 in/lbs, 55 kg/cm.
- 41 Orient the Needle Bearing (41) such that the side with the vendor I.D. is facing the Gear (50).
- 47,50 Functionally check Spindle Lock mechanism. Spindle Lock Pin (47) must return briskly when released from engagement in Gear (50), reference illustration on first page.

## FIG. NOTE:

- 1 Torque Armature Nut (1) to 47 in/lbs, 55 kg/cm.
- 7 There are 2 Lock Washers (7) that are utilized in the 14-29-0312 Gearcase Assembly (13). There are 4 Lock Washers used to help secure the Lower Gearcase Hub (49). There is a total quantity of 6. Reference illustration above and on page 1.
- 41 Orient the Needle Bearing (41) such that the side with the vendor I.D. is facing the Gear (50).
- 46 When replacining Spindle Lock Tube (46), apply a few drops of thread locking sealant to outside threads prior to installation. Torque Spindle Lock Tube to 12 in/lbs, 14 kg/cm.
- 47,50 Functionally check Spindle Lock mechanism. Spindle Lock Pin (47) must return briskly when released from engagement in Gear (50), reference illustration on first page.