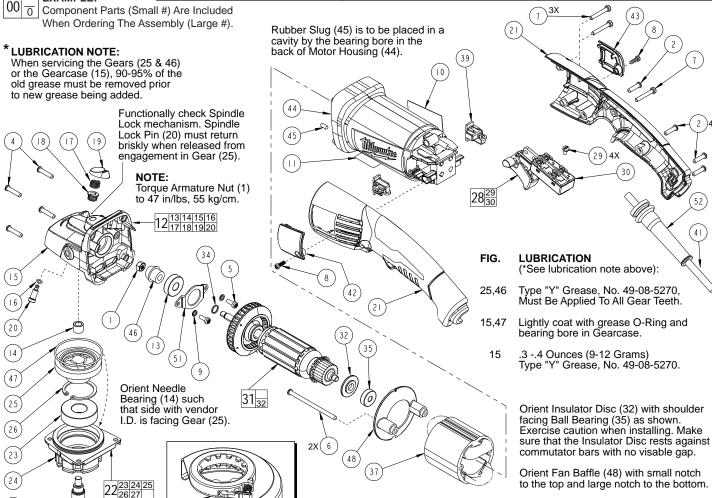

**EXAMPLE:** 

6122-30A Component Parts (Small #) Are Included

STARTING SERIAL NUMBER

**B65A** 

See Reverse Side

|                                                                                                                                                                                                                                                                                                                                                                                                                                                                              | 1)<br>1)<br>1)                               |
|------------------------------------------------------------------------------------------------------------------------------------------------------------------------------------------------------------------------------------------------------------------------------------------------------------------------------------------------------------------------------------------------------------------------------------------------------------------------------|----------------------------------------------|
| 3 05-88-1210 M4 x 14 Pan Hd. T-20 Screw (4<br>4 05-88-1250 M4 x 20 Pan Hd. T-20 Screw (4                                                                                                                                                                                                                                                                                                                                                                                     | 1)                                           |
| 2 05-88-1200 M4 x 16 Pan Hd. T-20 Screw 3 05-88-1210 M4 x 14 Pan Hd. T-20 Screw 4 05-88-1250 M4 x 20 Pan Hd. T-20 Screw 5 05-88-1280 M4 x 10 Pan Hd. T-20 Screw 6 05-88-1290 M4 x 76 Pan Hd. T-20 Screw 7 05-88-1650 M4 x 25 Pan Hd. T-20 Screw 8 05-88-1610 M3.5 x 10 Pan Hd. T-10 Screw 9 05-90-0225 M4 Lock Washer 10 12-20-6116 Service Nameplate 11 10-15-1230 Warning Label 12 14-29-0310 Gearcase Assembly 13 02-04-0620 Ball Bearing 14 02-50-0025 Needle Bearing 15 | 1)<br>1)<br>1)<br>1)<br>1)<br>1)<br>1)<br>1) |
|                                                                                                                                                                                                                                                                                                                                                                                                                                                                              | i)<br>I)                                     |

(Standard)

(61)(Optional)

| FIG. | PART NO.   | DESCRIPTION OF PART                         | NO. REQ. |
|------|------------|---------------------------------------------|----------|
| 25   | 32-05-1310 | Bevel Gear                                  | (1)      |
| 26   |            | Retaining Ring                              | (1)      |
| 27   |            | Spindle                                     | (1)      |
| 28   | 14-78-0550 | Switch Assembly with Lock                   | (1)      |
| 29   |            | M4 x 10 Pan Hd. Slt. T-15 Screw             | (4)      |
| 30   | 23-66-2695 | Switch                                      | (1)      |
| 31   | 16-10-7020 | Service Armature Assembly                   | (1)      |
| 32   |            | Insulation Disc                             | (1)      |
| 34   | 45-88-0406 | Washer                                      | (1)      |
| 35   |            | Ball Bearing                                | (1)      |
| 37   |            | Service Field                               | (1)      |
| 39   | 22-22-1560 | Carbon Brush Assembly                       | (2)      |
|      | 22-64-2020 | Cord                                        | (1)      |
|      | 31-15-1550 | Brush Cover - Left                          | (1)      |
|      | 31-15-1555 | Brush Cover - Right                         | (1)      |
|      | 31-50-2600 | Motor Housing                               | (1)      |
| 45   | 31-53-0240 | Rubber Slug                                 | (1)      |
| 46   | 32-60-1310 | Bevel Pinion                                | (1)      |
| 47   | 34-40-0180 | O-Ring                                      | (1)      |
| 48   | 42-14-0025 | Fan Baffle                                  | (1)      |
| 49   | 43-34-0036 | Inner Disk Flange                           | (1)      |
| 50   | 44-40-0035 | Outer Flange Nut                            | (1)      |
| 51   | 44-66-0450 | Bearing Retainer                            | (1)      |
| 52   | 44-76-0210 | Strain Relief                               | (1)      |
| 60   | 43-54-1070 | 4.5" T27 Guard Assembly (Standard)          | (1)      |
|      | 43-54-1075 | 5" T27 Guard Assy. (u/o 6122-30A) (Standard | d) (1)   |
| 61   | 43-54-1090 | 4.5" T1 Guard Assembly (Optional)           | (1)      |
|      | 43-54-1095 | 5" T1 Guard Assy. (u/o 6122-30A) (Optional) | (1)      |
|      | 42-62-0100 | Side Handle (Not Shown)                     | (1)      |
|      | 49-96-7215 | Spanner Wrench (Not Shown)                  | (1)      |