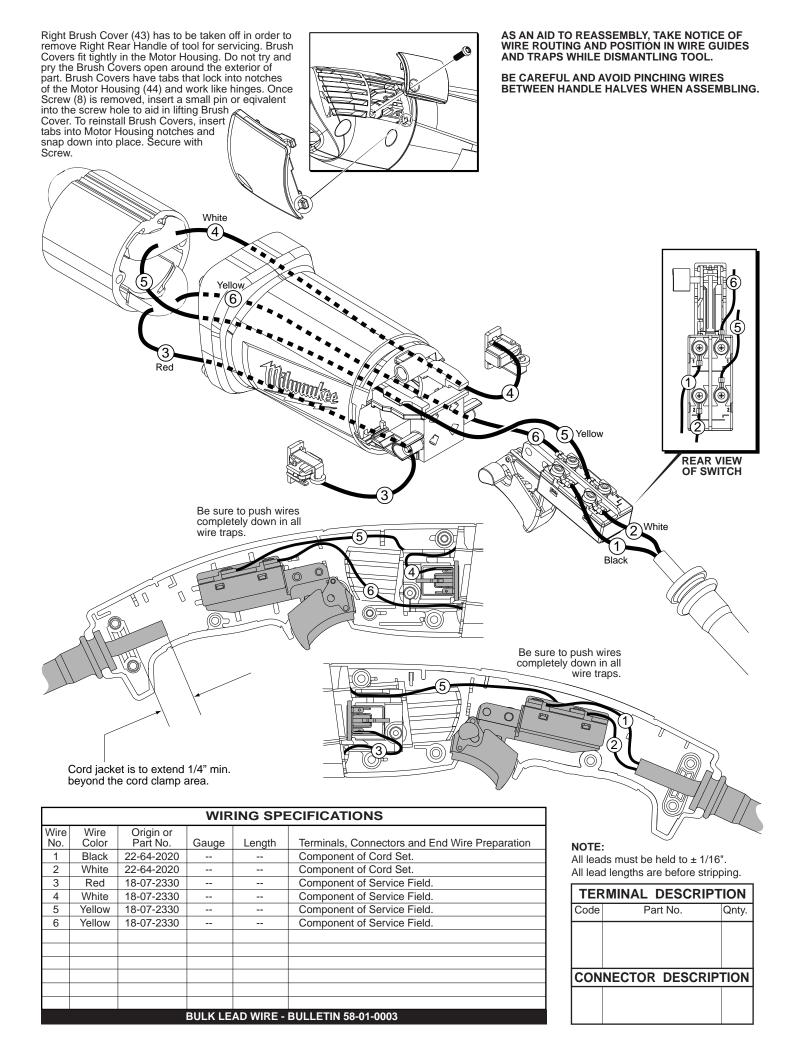

## SERVICE PARTS LIST

**BULLETIN NO.** 54-38-1730

SPECIFY CATALOG NO. AND SERIAL NO. WHEN ORDERING PARTS

4.5" & 5" RAT-TAIL ANGLE GRINDERS with Lock

4.5"

6122-30

**REVISED BULLETIN** DATE Jan. 2010

WIRING INSTRUCTION