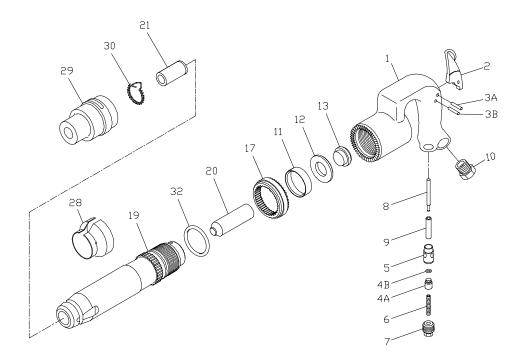

## Parts List for JCO-ST Series Chipping Hammers

| Index | Part No.  | Description                                        | Qty. |
|-------|-----------|----------------------------------------------------|------|
| 1     | Y1027001A | Saw Tooth Handle, Complete (includes index # 1-10) | 1    |
| 2     | 21A100200 | Lever                                              | 1    |
| 3A    | 21A1003A0 | Lever Pin, 6x20mm                                  | 1    |
| 3B    | 21A1003B0 | Lever Stopper Pin, 5x25mm                          | 1    |
| 4A    | 21A1004A0 | Throttle Valve                                     | 1    |
| 4B    | 21A1004B0 | O-Ring, P7                                         | 1    |
| 5     | 21A100500 | Throttle Valve Bushing                             | 1    |
| 6     | 21A100600 | Throttle Valve Spring                              | 1    |
| 7     | 21A100700 | Throttle Valve Cap                                 | 1    |
| 8     | 21A100800 | Push Rod                                           | 1    |
| 9     | 21A100900 | Push Rod Sleeve                                    | 1    |
| 10    | 21A101100 | Screw Bushing, NPT 3/8"x3/8"                       | 1    |
| 11    | 21A101300 | Ring Valve                                         | 1    |
| 12    | Y10412120 | Valve Plate                                        | 1    |

| Index | Part No.  | Description                  | Qty. |
|-------|-----------|------------------------------|------|
| 13    | Y10412130 | Valve Seat                   | 1    |
| 17    | Y10270170 | Clutch (Saw Tooth)           | 1    |
| 19    | 21A201900 | Cylinder (JCO-2RV,2ST)       | 1    |
|       | 21A301900 | Cylinder (JCO-3RV,3ST)       | 1    |
|       | 21A401900 | Cylinder (JCO-4RV,4ST)       | 1    |
| 20    | 21A20210A | Piston for all JCO-2         | 1    |
|       | 21A30210A | Piston for all JCO-3         | 1    |
|       | 21A40210A | Piston for all JCO-4         | 1    |
| 21    | 21A1021H0 | Bushing, Hex (all FBCH, JCO) | 1    |
|       | 21A1021R0 | Bushing, Round (all JCO)     | 1    |
| 28    | Y30112200 | Exhaust Band                 | 1    |
| 29    | 557911    | Retainer                     | 1    |
| 30    | 557912    | Retainer Spring              | 1    |
| 32    | 21A103200 | O-Ring, P50                  | 1    |