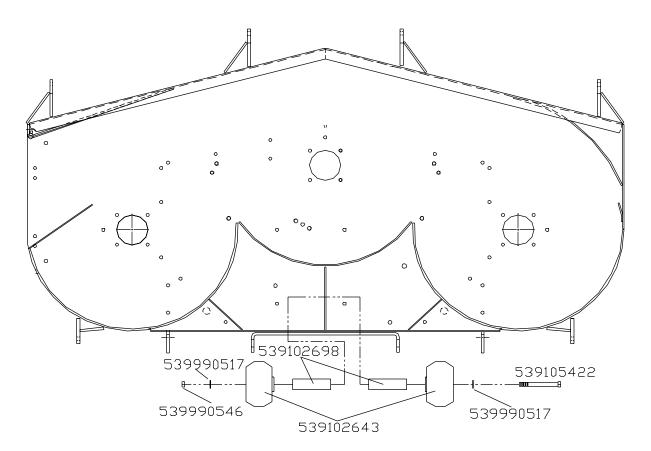

## IMPORTANT: BEFORE PROCEEDING, PLACE ALL CONTROLS IN THE DISENGAGED OR THE OFF POSITION, REMOVE SPARK PLUG WIRES FROM THE SPARK PLUGS.

- 1. Raise the front of the mower high enough to allow adequate workroom under the rear of the deck, and support the mower with jack stands.
- 2. Install anti-scalp rollers in the baffle gusset at the rear center of the deck as shown. Rollers to be installed on both sides of gusset on all the decks 48", 52" and 61".
- 3. Make sure hardware is tight and roller spins freely.

539105422 - HCS 3/8C X 6 GD 8 539102643 - ANTI SCALP ROLLER

539102698 - BUSHING

539990517 - 3/8 FLAT WASHER

539990546 - 3/8 HLN 3/8C