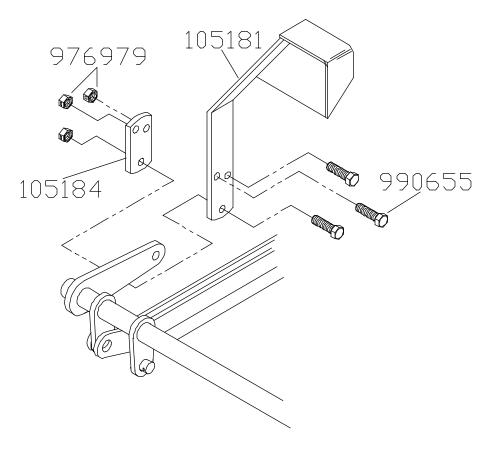

105181 - LIFT PEDAL 105184 - TIGHTING PLATE 105187 - ANTI-SKID PAD 990655 - HCS 3/8C X 1.5 976979 - NUT 3/8C NYLOC