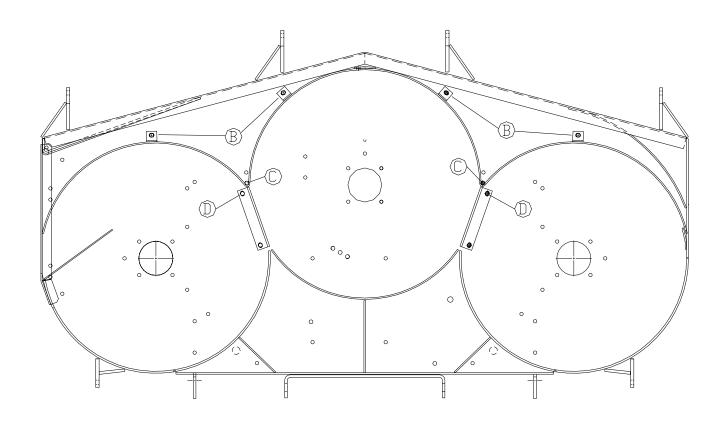

## IMPORTANT: BEFORE PROCEEDING, PLACE ALL CONTROLS IN THE DISENGAGED OR THE OFF POSITION, REMOVE SPARK PLUG WIRES FROM THE SPARK PLUGS.

- Raise the front of the mower high enough to allow adequate workroom under the deck, and support the mower with jack stands. Or, remove the deck from the mower, stand the deck on its rear edge, and clamp and brace it in such a way that it is well supported.
- 2. Remove the standard cut blades.
- 3. Lay the two halves of the mulching baffles on a flat surface and assemble into one piece using two each of the 5/16C x 3/4" carriage bolts, flat washers, and center lock nuts provided. Position the bolt heads toward the inside of the baffle.
- 4. Set the assembly in the deck so that: 1. The left end of the assembly is positioned behind the tuck plate welded inside the deck skirt, and 2. The discharge cover is in place over the discharge opening with the pins hooked inside the deck skirt.
- 5. Loosely fasten the assembly to the deck using four carriage bolts, washers, and nuts through the holes near the front of the deck at Position 'B'.
- 6. While holding the top edge of the discharge cover flush with the top of the discharge chute mounting bar, fasten it with two 5/16C x 3/4" bolts, flat washers, and center lock nuts. The heads of the carriage bolts should be on the outside of the discharge cover.
- 7. Fasten position 'C' to the deck using the two 5/16C x 4" bolts, flanged washers, and center lock nuts. With the washer on the bolt place it through the 'V' of the baffle and through the deck, tighten while holding the 'V' of the baffle against the bolt. The flanged washer should be turned so the lip catchs the front of the 'V' on the baffle.
- 8. While holding the assembly tight against the underside of the deck, tighten the bolts at position 'B'.
- Install the mulch blades provided making sure they clear all of the mulch baffles, place the deck back on the mower. Installation of your mulch kit is complete.

**UNDERSIDE VIEW OF DECK**