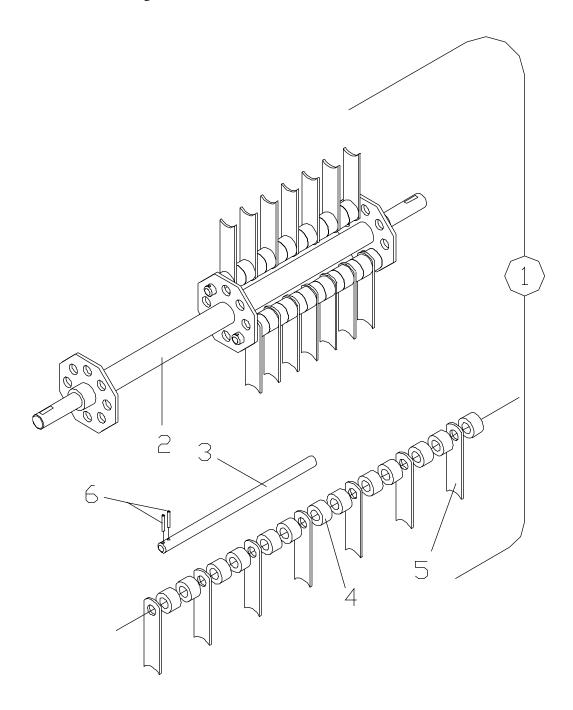

## Dethatcher Shaft Assembly Accessory # 539100414

| ITEM | PART NO.  | QTY. | DESCRIPTION                |
|------|-----------|------|----------------------------|
| 1    | 539100414 | 1    | DETHATCHER SHAFT, COMPLETE |
| 2    | 539100524 | 1    | . DETHATCHER SHAFT         |
| 3    | 539100525 | 4    | . SATELLITE SHAFT          |
| 4    | 539100526 | 52   | .SPACER                    |
| 5    | 539100527 | 28   | .FINGER                    |
| 6    | 539100528 | 8    | . 1/8 X 7/8 ROLL PIN       |