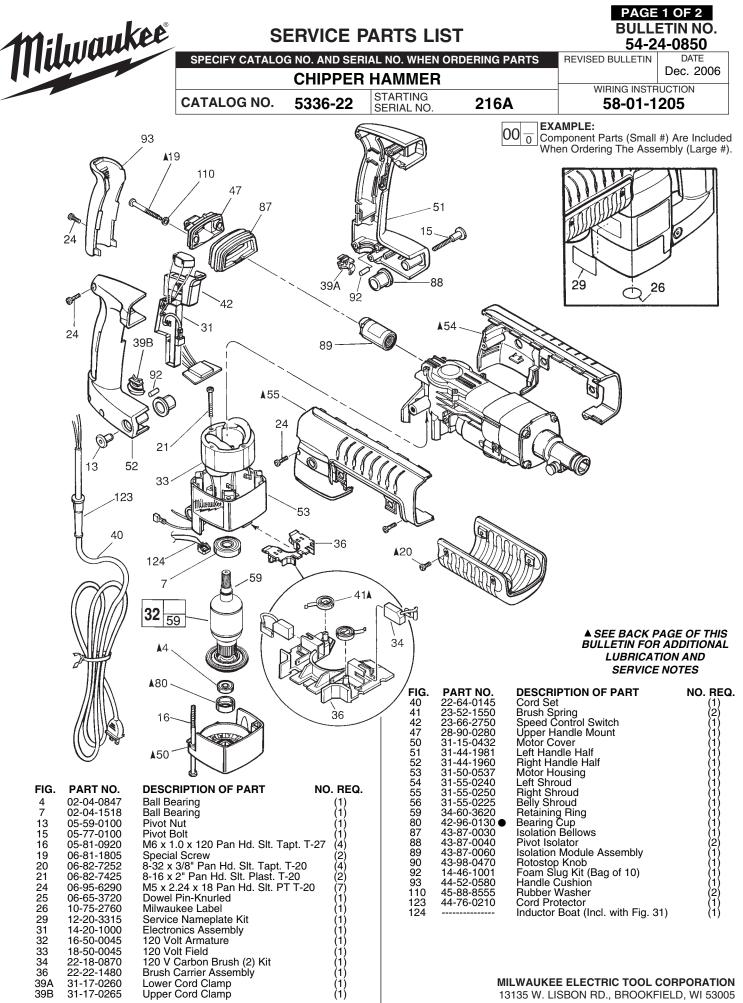

▲ SEE BACK PAGE OF THIS BULLETIN FOR ADDITIONAL LUBRICATION AND SERVICE NOTES

| FIG.     | PART NO.                                   | DESCRIPTION OF PART                    | IO. REQ.   |
|----------|--------------------------------------------|----------------------------------------|------------|
| 1        | 31-01-0030                                 | Grease Displacer                       | (2)        |
| 2        | 45-60-0615                                 | Spindle Support                        | (1)        |
| 3        | 02-02-0250                                 | 1/4" Steel Ball                        | (1)        |
| 5        | 02-04-0911                                 | Ball Bearing                           | (1)        |
| 9        | 02-50-2470                                 | Needle Bearing                         | (1)        |
| 10       | 02-50-4020                                 | Needle Bearing                         | (1)        |
| 14       | 05-74-0670                                 | M6 x 1.0 x 70 Skt. Hd. Cap Screw T-    |            |
| 17       | 06-65-0829                                 | Cross Pin                              | (1)        |
| 18       | 06-65-1660                                 | Dowel Pin                              | (1)        |
| 22       | 06-82-8842                                 | 8-32 x 3/8" Pan Hd. Slt. Taptite T-20  | (1)        |
| 23       | 06-95-6280                                 | M4 x 0.7 x 14 Pan Hd. Slt. Taptite T-2 |            |
| 28       | 34-60-2580                                 | External Retaining Ring                | (1)        |
| 44       | 28-14-2287                                 | Crankcase                              | (1)        |
| 45       | 28-20-1325                                 | Crankcase Cover                        | (1)        |
| 46       | 28-50-6445                                 | Intermediate Housing                   | (1)        |
| 48       | 14-52-0020                                 | Nose Assembly                          | (1)        |
| 49       | 31-12-0270                                 | Cap-Cover                              | (1)        |
| 58       | 34-40-0045                                 | Cap Seal                               | (1)        |
| 60       | 34-40-0046                                 | O-Ring                                 | (1)        |
| 61<br>63 | 34-40-1375<br>34-40-4310●                  | O-Ring<br>Bubbar Domning Weeker        | (1)        |
| 63<br>64 | 34-40-4310 <b>●</b><br>34-40-4320 <b>●</b> | Rubber Damping Washer<br>Seal-Cover    | (1)        |
| 65       | 34-40-4320 ●                               | O-Ring                                 | (1)<br>(1) |
| 66       | 34-40-4350                                 | O-Ring                                 | (1)        |
| 67       | 34-40-4470 ●                               | O-Ring                                 | (1)        |
| 69       | 34-80-5090                                 | Retaining Ring-Beveled                 | (1)        |
| 72       | 14-09-0140                                 | Crankshaft Assembly                    | (1)        |
| 73       | 38-50-6060                                 | Spindle                                | (1)        |
| 74       | 40-50-8420                                 | Bit Lock Spring                        | (1)        |
| 78       | 40-50-8590                                 | Belleville Spring                      | (2)        |
| 81       | 42-98-0300                                 | Barrel                                 | (1)        |
| 84       | 43-44-0970●                                | Gasket                                 | (1)        |
| 91       | 44-20-0222                                 | Bit Lock                               | (1)        |
| 94       | 44-60-1710                                 | Wrist Pin                              | (1)        |
| 95       | 44-62-0220                                 | Piston                                 | (1)        |
| 98       | 44-82-0225                                 | Ram                                    | (1)        |
| 100      | 44-94-0395                                 | Connecting Rod Assembly                | (1)        |
| 101      | 49-62-0095 ●                               | Dust Seal-Hex (5/pkg.)                 | (1)        |
| 102      | 45-06-0560                                 | Oil Seal                               | (1)        |
| 104      | 45-56-2610                                 | Striker                                | (1)        |
| 105      | 06-82-8872                                 | DG50 x 16mm Torx Pan Head Screw        | v (2)      |
| 106      | 45-88-5176                                 | Felt Seal                              | (1)        |
| 107      | 45-88-8520                                 | Thrust Washer                          | (2)        |
| 108      | 45-88-8530                                 | Barrel Thrust Washer                   | (1)        |
| 109      | 45-88-8535                                 | Striker Cushion Washer                 | (1)        |
| 113      | 45-88-8730                                 | Wave Washer                            | (1)        |
| 115      | 06-14-0065                                 | Hex Head Bolt-Special                  | (1)        |
| 116      | 42-16-0150                                 | Side Handle Band                       | (1)        |
| 117      | 14-34-0516                                 | Side Handle Assembly                   | (1)        |
| 120      | 44-86-0620                                 | Band Retainer                          | (1)        |
| 121      | 31-44-2020                                 | Side Handle Housing                    | (1)        |
|          |                                            |                                        |            |