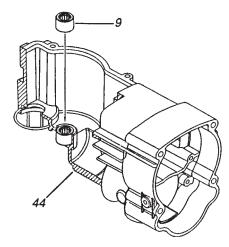

TO INSTALL THE SIDE SHROUDS #54 AND #55, THE TOP HINGE OF THE SHROUDS MUST BE COMPLETELY INTERLOCKED, THEN THE BACK SIDE ROTATED CLOSED AROUND THE TOOL.

- LUBRICATE ALL BORES IN SPINDLE #73 WITH A MEDIUM COATING OF GREASE.
- 63, 108, 109 LUBRICATE RUBBER DAMPING WASHER #63, BARREL THRUST WASHER #108 AND STRIKER CUSHION WASHER #109 WITH A MEDIUM COATING OF GREASE BEFORE ASSEMBLY.
  - ), 100 PRESS NEEDLE BEARING #10 IN ROD #100 SO THAT THE SAME AMOUNT STICKS OUT ON BOTH SIDES OF THE ROD, <u>AS SHOWN</u>.
  - 9, 44 PRESS NEEDLE BEARING #9 INTO CRANKCASE #44, FLUSH WITH TOP OF BORE, <u>AS SHOWN</u>.
  - 81 <u>LIGHTLY</u> GREASE INSIDE OF BARREL #81 BEFORE ASSEMBLY.
  - 48, 73 SMALL OUTSIDE DIAMETER OF SPINDLE #73 IS TO BE LUBRICATED WITH A LIGHT COAT OF GREASE BEFORE ASSEMBLING THE NOSE ASSEMBLY #48 TO THE TOOL.
- 48, 73, 102 NOSE ASSEMBLY #48 MUST BE PLACED SQUARELY OVER SPINDLE #73, WHEN ASSEMBLING, TO PREVENT DAMAGE TO OIL SEAL #102.
- 14, 19, 20, 23 FASTENERS #14, #19, #20 AND #23 ARE TO BE RE-ASSEMBLED USING BLUE LOCTITE.
  - 48, 102 LUBRICATE BORE IN NOSE ASSEMBLY #48 BEFORE PRESSING OIL SEAL #102 INTO PLACE.
- 60, 61, 66, 67 LUBRICATE O-RINGS #60, #61, #66 AND #67 WITH GREASE.
  - 69 INSTALL BEVEL SNAP RING #69 WITH BEVEL SIDE UP.
  - 4, 50, 80 PLACE BEARING CUP #80 ON SMALL ARMATURE BEARING #4 BEFORE INSTALLING MOTOR COVER #50.
    - 41 BRUSH SPRINGS #41 ARE TO BE WOUND 1/2 TURN TO ENGAGE BRUSHES.
    - 4 RUBBER SEAL SIDE OF BALL BEARING #4 TO FACE FAN.
  - 95, 98 FACES OF PISTON #95 AND RAM #98 ARE TO BE FREE OF GREASE.
  - 105 WHEN REASSEMBLING BARREL AND CLUTCH SCREWS INTO EXISTING CRANKCASE, MAKE SURE SCREW IS STARTED IN EXISTING THREAD. DO NOT CREATE TWO SETS OF THREADS IN ONE HOLE.