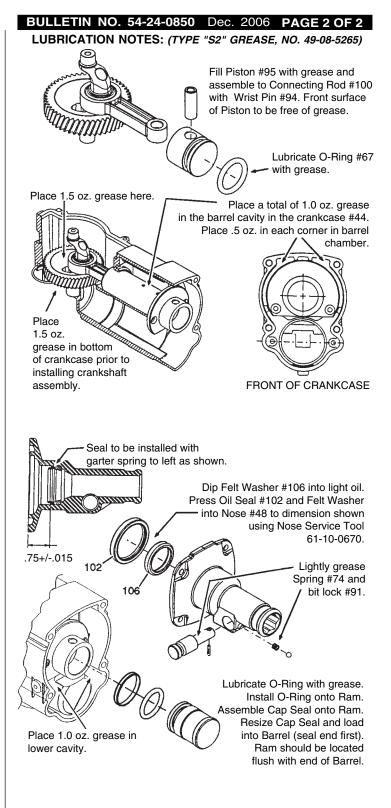

TO INSTALL THE SIDE SHROUDS #54 AND #55, THE TOP HINGE OF THE SHROUDS MUST BE COMPLETELY INTERLOCKED, THEN THE BACK SIDE ROTATED CLOSED AROUND THE TOOL.

- LUBRICATE ALL BORES IN SPINDLE #73 WITH A MEDIUM COATING OF GREASE.
- 63, 108, 109 LUBRICATE RUBBER DAMPING WASHER #63, BARREL THRUST WASHER #108 AND STRIKER CUSHION WASHER #109 WITH A MEDIUM COATING OF GREASE BEFORE ASSEMBLY.
  - ), 100 PRESS NEEDLE BEARING #10 IN ROD #100 SO THAT THE SAME AMOUNT STICKS OUT ON BOTH SIDES OF THE ROD, <u>AS SHOWN</u>.
  - 9, 44 PRESS NEEDLE BEARING #9 INTO CRANKCASE #44, FLUSH WITH TOP OF BORE, <u>AS SHOWN</u>.
  - 81 <u>LIGHTLY</u> GREASE INSIDE OF BARREL #81 BEFORE ASSEMBLY.
  - 48, 73 SMALL OUTSIDE DIAMETER OF SPINDLE #73 IS TO BE LUBRICATED WITH A LIGHT COAT OF GREASE BEFORE ASSEMBLING THE NOSE ASSEMBLY #48 TO THE TOOL.
- 48, 73, 102 NOSE ASSEMBLY #48 MUST BE PLACED SQUARELY OVER SPINDLE #73, WHEN ASSEMBLING, TO PREVENT DAMAGE TO OIL SEAL #102.
- 14, 19, 20, 23 FASTENERS #14, #19, #20 AND #23 ARE TO BE RE-ASSEMBLED USING BLUE LOCTITE.
  - 48, 102 LUBRICATE BORE IN NOSE ASSEMBLY #48 BEFORE PRESSING OIL SEAL #102 INTO PLACE.
- 60, 61, 66, 67 LUBRICATE O-RINGS #60, #61, #66 AND #67 WITH GREASE.
  - 69 INSTALL BEVEL SNAP RING #69 WITH BEVEL SIDE UP.
  - 4, 50, 80 PLACE BEARING CUP #80 ON SMALL ARMATURE BEARING #4 BEFORE INSTALLING MOTOR COVER #50.
    - 41 BRUSH SPRINGS #41 ARE TO BE WOUND 1/2 TURN TO ENGAGE BRUSHES.
    - 4 RUBBER SEAL SIDE OF BALL BEARING #4 TO FACE FAN.
  - 95, 98 FACES OF PISTON #95 AND RAM #98 ARE TO BE FREE OF GREASE.
  - 105 WHEN REASSEMBLING BARREL AND CLUTCH SCREWS INTO EXISTING CRANKCASE, MAKE SURE SCREW IS STARTED IN EXISTING THREAD. DO NOT CREATE TWO SETS OF THREADS IN ONE HOLE.