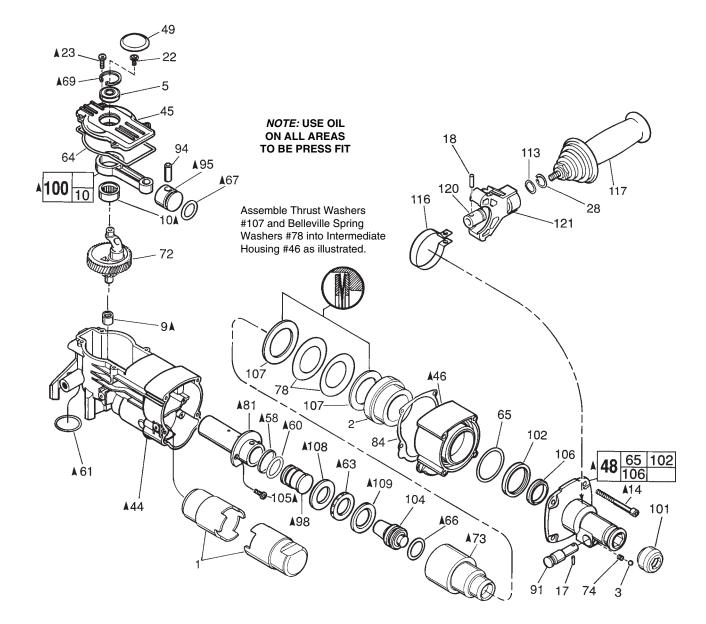

▲ SEE BACK PAGE OF THIS BULLETIN FOR ADDITIONAL LUBRICATION AND SERVICE NOTES

| FIG.     | PART NO.                                   | DESCRIPTION OF PART                    | IO. REQ.   |
|----------|--------------------------------------------|----------------------------------------|------------|
| 1        | 31-01-0030                                 | Grease Displacer                       | (2)        |
| 2        | 45-60-0615                                 | Spindle Support                        | (1)        |
| 3        | 02-02-0250                                 | 1/4" Steel Ball                        | (1)        |
| 5        | 02-04-0911                                 | Ball Bearing                           | (1)        |
| 9        | 02-50-2470                                 | Needle Bearing                         | (1)        |
| 10       | 02-50-4020                                 | Needle Bearing                         | (1)        |
| 14       | 05-74-0670                                 | M6 x 1.0 x 70 Skt. Hd. Cap Screw T-    |            |
| 17       | 06-65-0829                                 | Cross Pin                              | (1)        |
| 18       | 06-65-1660                                 | Dowel Pin                              | (1)        |
| 22       | 06-82-8842                                 | 8-32 x 3/8" Pan Hd. Slt. Taptite T-20  | (1)        |
| 23       | 06-95-6280                                 | M4 x 0.7 x 14 Pan Hd. Slt. Taptite T-2 |            |
| 28       | 34-60-2580                                 | External Retaining Ring                | (1)        |
| 44       | 28-14-2287                                 | Crankcase                              | (1)        |
| 45       | 28-20-1325                                 | Crankcase Cover                        | (1)        |
| 46       | 28-50-6445                                 | Intermediate Housing                   | (1)        |
| 48       | 14-52-0020                                 | Nose Assembly                          | (1)        |
| 49       | 31-12-0270                                 | Cap-Cover                              | (1)        |
| 58       | 34-40-0045                                 | Cap Seal                               | (1)        |
| 60       | 34-40-0046                                 | O-Ring                                 | (1)        |
| 61<br>63 | 34-40-1375<br>34-40-4310●                  | O-Ring<br>Bubbar Domning Weeker        | (1)        |
| 63<br>64 | 34-40-4310 <b>●</b><br>34-40-4320 <b>●</b> | Rubber Damping Washer<br>Seal-Cover    | (1)        |
| 65       | 34-40-4320 ●                               | O-Ring                                 | (1)<br>(1) |
| 66       | 34-40-4350                                 | O-Ring                                 | (1)        |
| 67       | 34-40-4470 ●                               | O-Ring                                 | (1)        |
| 69       | 34-80-5090                                 | Retaining Ring-Beveled                 | (1)        |
| 72       | 14-09-0140                                 | Crankshaft Assembly                    | (1)        |
| 73       | 38-50-6060                                 | Spindle                                | (1)        |
| 74       | 40-50-8420                                 | Bit Lock Spring                        | (1)        |
| 78       | 40-50-8590                                 | Belleville Spring                      | (2)        |
| 81       | 42-98-0300                                 | Barrel                                 | (1)        |
| 84       | 43-44-0970●                                | Gasket                                 | (1)        |
| 91       | 44-20-0222                                 | Bit Lock                               | (1)        |
| 94       | 44-60-1710                                 | Wrist Pin                              | (1)        |
| 95       | 44-62-0220                                 | Piston                                 | (1)        |
| 98       | 44-82-0225                                 | Ram                                    | (1)        |
| 100      | 44-94-0395                                 | Connecting Rod Assembly                | (1)        |
| 101      | 49-62-0095 ●                               | Dust Seal-Hex (5/pkg.)                 | (1)        |
| 102      | 45-06-0560                                 | Oil Seal                               | (1)        |
| 104      | 45-56-2610                                 | Striker                                | (1)        |
| 105      | 06-82-8872                                 | DG50 x 16mm Torx Pan Head Screw        | v (2)      |
| 106      | 45-88-5176                                 | Felt Seal                              | (1)        |
| 107      | 45-88-8520                                 | Thrust Washer                          | (2)        |
| 108      | 45-88-8530                                 | Barrel Thrust Washer                   | (1)        |
| 109      | 45-88-8535                                 | Striker Cushion Washer                 | (1)        |
| 113      | 45-88-8730                                 | Wave Washer                            | (1)        |
| 115      | 06-14-0065                                 | Hex Head Bolt-Special                  | (1)        |
| 116      | 42-16-0150                                 | Side Handle Band                       | (1)        |
| 117      | 14-34-0516                                 | Side Handle Assembly                   | (1)        |
| 120      | 44-86-0620                                 | Band Retainer                          | (1)        |
| 121      | 31-44-2020                                 | Side Handle Housing                    | (1)        |
|          |                                            |                                        |            |