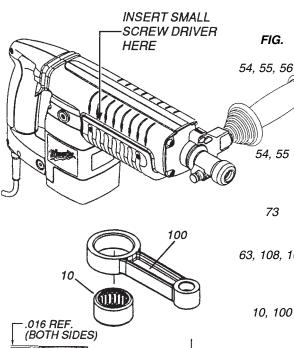

## ▲ NOTES

TO REMOVE BELLY SHROUD #56 FROM TOOL, INSERT SMALL SCREW DRIVER INTO GROOVE BETWEEN BELLY AND SIDE SHROUDS #54 AND #55, ABOUT 1/3 OF THE WAY FROM THE MOTOR END, <u>AS SHOWN</u>. PRY OUT AND DOWN ON BOTH SIDES OF THE TOOL.

TO INSTALL THE SIDE SHROUDS #54 AND #55, THE TOP HINGE OF THE SHROUDS MUST BE COMPLETELY INTERLOCKED, THEN THE BACK SIDE ROTATED CLOSED AROUND THE TOOL.

- LUBRICATE ALL BORES IN SPINDLE #73 WITH A MEDIUM COATING OF GREASE.
- 63, 108, 109 LUBRICATE RUBBER DAMPING WASHER #63, BARREL THRUST WASHER #108 AND STRIKER CUSHION WASHER #109 WITH A MEDIUM COATING OF GREASE BEFORE ASSEMBLY.
  - ), 100 PRESS NEEDLE BEARING #10 IN ROD #100 SO THAT THE SAME AMOUNT STICKS OUT ON BOTH SIDES OF THE ROD, <u>AS SHOWN</u>.
  - 9, 44 PRESS NEEDLE BEARING #9 INTO CRANKCASE #44, FLUSH WITH TOP OF BORE, <u>AS SHOWN</u>.
  - 81 <u>LIGHTLY</u> GREASE INSIDE OF BARREL #81 BEFORE ASSEMBLY.
  - 48, 73 SMALL OUTSIDE DIAMETER OF SPINDLE #73 IS TO BE LUBRICATED WITH A LIGHT COAT OF GREASE BEFORE ASSEMBLING THE NOSE ASSEMBLY #48 TO THE TOOL.
- 48, 73, 102 NOSE ASSEMBLY #48 MUST BE PLACED SQUARELY OVER SPINDLE #73, WHEN ASSEMBLING, TO PREVENT DAMAGE TO OIL SEAL #102.
- 14, 19, 20, 23 FASTENERS #14, #19, #20 AND #23 ARE TO BE RE-ASSEMBLED USING BLUE LOCTITE.
  - 48, 102 LUBRICATE BORE IN NOSE ASSEMBLY #48 BEFORE PRESSING OIL SEAL #102 INTO PLACE.
- 60, 61, 66, 67 LUBRICATE O-RINGS #60, #61, #66 AND #67 WITH GREASE.
  - 69 INSTALL BEVEL SNAP RING #69 WITH BEVEL SIDE UP.
  - 4, 50, 80 PLACE BEARING CUP #80 ON SMALL ARMATURE BEARING #4 BEFORE INSTALLING MOTOR COVER #50.
    - 41 BRUSH SPRINGS #41 ARE TO BE WOUND 1/2 TURN TO ENGAGE BRUSHES.
    - 4 RUBBER SEAL SIDE OF BALL BEARING #4 TO FACE FAN.
  - 95, 98 FACES OF PISTON #95 AND RAM #98 ARE TO BE FREE OF GREASE.
  - 105 WHEN REASSEMBLING BARREL AND CLUTCH SCREWS INTO EXISTING CRANKCASE, MAKE SURE SCREW IS STARTED IN EXISTING THREAD. DO NOT CREATE TWO SETS OF THREADS IN ONE HOLE.