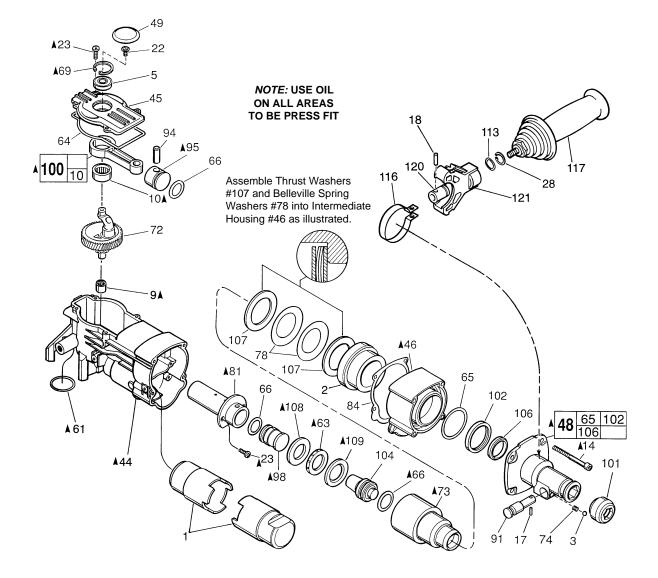

▲ SEE BACK PAGE OF THIS BULLETIN FOR ADDITIONAL LUBRICATION AND SERVICE NOTES

| FIG.         | PART NO.     | DESCRIPTION OF PART NO                  | D. REQ. |
|--------------|--------------|-----------------------------------------|---------|
| 1            | 31-01-0030   | Grease Displacer                        | (2)     |
| 2            | 45-60-0615   | Spindle Support                         | (1)     |
| 3            | 02-02-0250   | 1/4" Steel Ball                         | (1)     |
| 5            | 02-02-0250   | Ball Bearing                            | (1)     |
| 9            | 02-50-2470   | Needle Bearing                          | (1)     |
| 9<br>10      | 02-50-2470   | Needle Bearing                          | (1)     |
| 14           | 02-30-4020   | M6 x 1.0 x 70 Skt. Hd. Cap Screw T-27   |         |
|              |              | l l                                     |         |
| 17           | 06-65-0828   | Groove Pin                              | (1)     |
| 18           | 06-65-1660   | Dowel Pin                               | (1)     |
| 22           | 06-82-8842   | 8-32 x 3/8" Pan Hd. Slt. Taptite T-20   | (1)     |
| 23           | 06-95-6280   | M4 x 0.7 x 14 Pan Hd. Slt. Taptite T-20 | (6)     |
| 28           | 34-60-2580   | External Retaining Ring                 | (1)     |
| 44           | 28-14-2285   | Crankcase                               | (1)     |
| 45           | 28-20-1325   | Crankcase Cover                         | (1)     |
| 46           | 28-50-6445   | Intermediate Housing                    | (1)     |
| 48           | 14-52-0020   | Nose Assembly                           | (1)     |
| 49           | 31-12-0270 ● | Cap-Cover                               | (1)     |
| 61           | 34-40-1375   | O-Ring                                  | (1)     |
| 63           | 34-40-4310 ● | Rubber Damping Washer                   | (1)     |
| 64           | 34-40-4320 ● | Seal-Cover                              | (1)     |
| 65           | 34-40-4330 ● | O-Ring                                  | (1)     |
| 66           | 34-40-4350 ● | O-Ring                                  | (3)     |
| 69           | 34-80-5090   | Retaining Ring-Beveled                  | (1)     |
| 72           | 14-09-0150   | Crankshaft Assembly                     | (1)     |
| 73           | 38-50-6060   | Spindle                                 | (1)     |
| 74           | 40-50-8420   | Bit Lock Spring                         | (1)     |
| 78           | 40-50-8590   | Belleville Spring                       | (2)     |
| 81           | 42-98-0240   | Barrel                                  | (1)     |
| 84           | 43-44-0970 ● | Gasket                                  | (1)     |
| 91           | 44-20-0222   | Bit Lock                                | (1)     |
| 94           | 44-60-1400   | Wrist Pin                               | (1)     |
| 95           | 44-62-0210   | Piston                                  | (1)     |
| 98           | 44-82-0170   | Ram                                     | (1)     |
| 100          | 44-94-0395   | Connecting Rod Assembly                 | (1)     |
| 101          | 49-62-0095 🗨 | Dust Seal-Hex (5/pkg.)                  | (1)     |
| 102          | 45-06-0560   | Oil Seal                                | (1)     |
| 104          | 45-56-2610   | Striker                                 | (1)     |
| 106          | 45-88-5176   | Felt Seal                               | (1)     |
| 107          | 45-88-8520   | Thrust Washer                           | (2)     |
| 108          | 45-88-8530   | Barrel Thrust Washer                    | (1)     |
| 109          | 45-88-8535   | Striker Cushion Washer                  | (1)     |
| 113          | 45-88-8730   | Wave Washer                             | (1)     |
| 115          | 06-14-0040   | Hex Head Bolt-Special                   | (1)     |
| 116          | 42-16-0150   | Side Handle Band                        | (1)     |
| <b>★</b> 117 | 14-34-0516   | Side Handle Assembly                    | (1)     |
| 120          | 44-86-0620   | Band Retainer                           | (1)     |
| 121          | 31-44-2020   | Side Handle Housing                     | (1)     |
|              | C4 40 0C70   | Naca Camilas Taol                       |         |

61-10-0670 Nose Service Tool

▲ SEE BACK PAGE OF THIS BULLETIN FOR ADDITIONAL LUBRICATION AND SERVICE NOTES