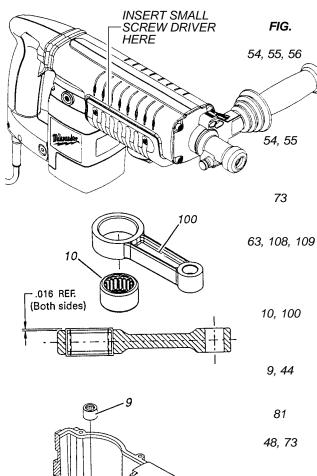

## ▲ NOTES

TO REMOVE BELLY SHROUD #56 FROM TOOL, INSERT SMALL SCREW DRIVER INTO GROOVE BETWEEN BELLY AND SIDE SHROUDS #54 AND #55, ABOUT 1/3 OF THE WAY FROM THE MOTOR END, <u>AS SHOWN</u>. PRY OUT AND DOWN ON BOTH SIDES OF THE TOOL.

TO INSTALL THE SIDE SHROUDS #54 AND #55, THE TOP HINGE OF THE SHROUDS MUST BE COMPLETELY INTERLOCKED, THEN THE BACK SIDE ROTATED CLOSED AROUND THE TOOL.

- LUBRICATE ALL BORES IN SPINDLE #73 WITH A MEDIUM COATING OF GREASE.
- 108, 109 LUBRICATE RUBBER DAMPING WASHER #63, BARREL THRUST WASHER #108 AND STRIKER CUSHION WASHER #109 WITH A MEDIUM COATING OF GREASE BEFORE ASSEMBLY.
- 9, 100 PRESS NEEDLE BEARING #10 IN ROD #100 SO THAT THE SAME AMOUNT STICKS OUT ON BOTH SIDES OF THE ROD, <u>AS SHOWN</u>.
- 9, 44 PRESS NEEDLE BEARING #9 INTO CRANKCASE #44, FLUSH WITH TOP OF BORE, <u>AS SHOWN</u>.
- 81 <u>LIGHTLY</u> GREASE INSIDE OF BARREL #81 BEFORE ASSEMBLY.
- 48, 73 SMALL OUTSIDE DIAMETER OF SPINDLE #73 IS TO BE LUBRICATED WITH A LIGHT COAT OF GREASE BEFORE ASSEMBLING THE NOSE ASSEMBLY #48 TO THE TOOL.
- 48, 73, 102 NOSE ASSEMBLY #48 MUST BE PLACED SQUARELY OVER SPINDLE #73, WHEN ASSEMBLING, TO PREVENT DAMAGE TO OIL SEAL #102.
- 14, 19, 20, 23 FASTENERS #14, #19, #20 AND #23 ARE TO BE RE-ASSEMBLED USING BLUE LOCTITE.
  - 48, 102 LUBRICATE BORE IN NOSE ASSEMBLY #48 BEFORE PRESSING OIL SEAL #102 INTO PLACE.
  - 61, 66 LUBRICATE O-RINGS #61 AND #66 WITH GREASE.
  - 69 INSTALL BEVEL SNAP RING #69 WITH BEVEL SIDE UP.
  - 4, 50, 80 PLACE BEARING CUP #80 ON SMALL ARMATURE BEARING #4 BEFORE INSTALLING MOTOR COVER #50.
    - 41 BRUSH SPRINGS #41 ARE TO BE WOUND 1/2 TURN TO ENGAGE BRUSHES.
    - 4 RUBBER SEAL SIDE OF BALL BEARING #4 TO FACE FAN.
  - 95, 98 FACES OF PISTON #95 AND RAM #98 ARE TO BE FREE OF GREASE.