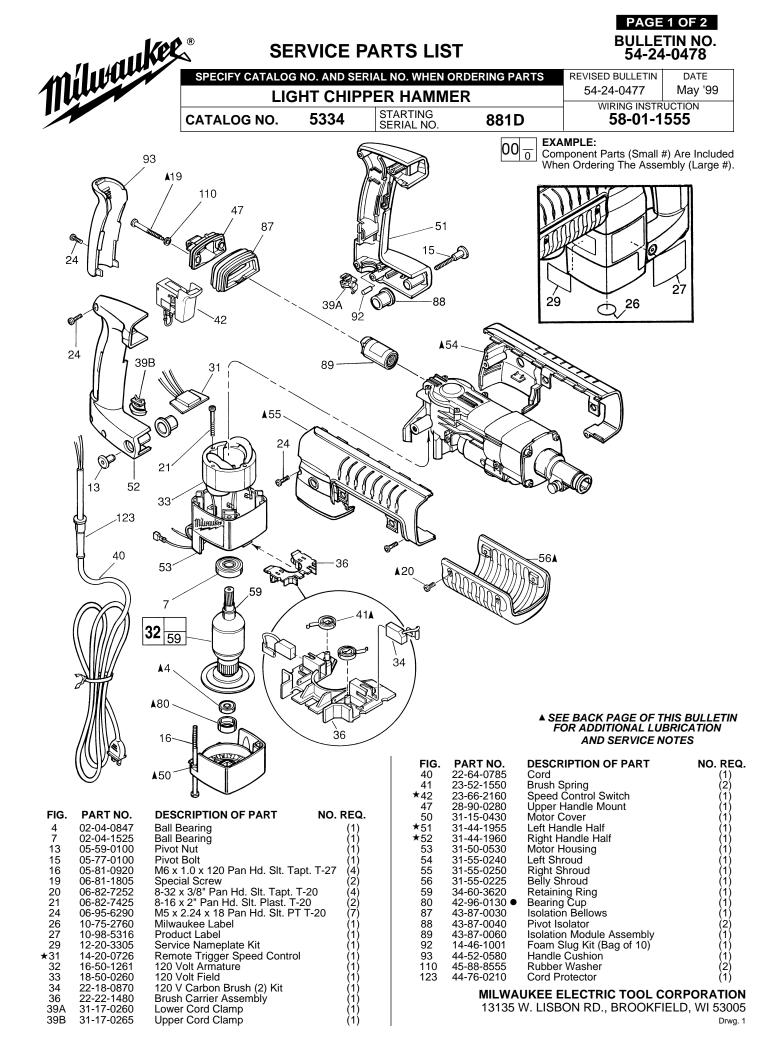

▲ SEE BACK PAGE OF THIS BULLETIN FOR ADDITIONAL LUBRICATION AND SERVICE NOTES

| FIG.         | PART NO.     | DESCRIPTION OF PART NO                  | D. REQ. |
|--------------|--------------|-----------------------------------------|---------|
| 1            | 31-01-0030   | Grease Displacer                        | (2)     |
| 2            | 45-60-0615   | Spindle Support                         | (1)     |
| 3            | 02-02-0250   | 1/4" Steel Ball                         | (1)     |
| 5            | 02-02-0250   | Ball Bearing                            | (1)     |
| 9            | 02-50-2470   | Needle Bearing                          | (1)     |
| 9<br>10      | 02-50-2470   | Needle Bearing                          | (1)     |
| 14           | 02-30-4020   | M6 x 1.0 x 70 Skt. Hd. Cap Screw T-27   |         |
|              |              | l l                                     |         |
| 17           | 06-65-0828   | Groove Pin                              | (1)     |
| 18           | 06-65-1660   | Dowel Pin                               | (1)     |
| 22           | 06-82-8842   | 8-32 x 3/8" Pan Hd. Slt. Taptite T-20   | (1)     |
| 23           | 06-95-6280   | M4 x 0.7 x 14 Pan Hd. Slt. Taptite T-20 | (6)     |
| 28           | 34-60-2580   | External Retaining Ring                 | (1)     |
| 44           | 28-14-2285   | Crankcase                               | (1)     |
| 45           | 28-20-1325   | Crankcase Cover                         | (1)     |
| 46           | 28-50-6445   | Intermediate Housing                    | (1)     |
| 48           | 14-52-0020   | Nose Assembly                           | (1)     |
| 49           | 31-12-0270 ● | Cap-Cover                               | (1)     |
| 61           | 34-40-1375   | O-Ring                                  | (1)     |
| 63           | 34-40-4310 ● | Rubber Damping Washer                   | (1)     |
| 64           | 34-40-4320 ● | Seal-Cover                              | (1)     |
| 65           | 34-40-4330 ● | O-Ring                                  | (1)     |
| 66           | 34-40-4350 ● | O-Ring                                  | (3)     |
| 69           | 34-80-5090   | Retaining Ring-Beveled                  | (1)     |
| 72           | 14-09-0150   | Crankshaft Assembly                     | (1)     |
| 73           | 38-50-6060   | Spindle                                 | (1)     |
| 74           | 40-50-8420   | Bit Lock Spring                         | (1)     |
| 78           | 40-50-8590   | Belleville Spring                       | (2)     |
| 81           | 42-98-0240   | Barrel                                  | (1)     |
| 84           | 43-44-0970 ● | Gasket                                  | (1)     |
| 91           | 44-20-0222   | Bit Lock                                | (1)     |
| 94           | 44-60-1400   | Wrist Pin                               | (1)     |
| 95           | 44-62-0210   | Piston                                  | (1)     |
| 98           | 44-82-0170   | Ram                                     | (1)     |
| 100          | 44-94-0395   | Connecting Rod Assembly                 | (1)     |
| 101          | 49-62-0095 🗨 | Dust Seal-Hex (5/pkg.)                  | (1)     |
| 102          | 45-06-0560   | Oil Seal                                | (1)     |
| 104          | 45-56-2610   | Striker                                 | (1)     |
| 106          | 45-88-5176   | Felt Seal                               | (1)     |
| 107          | 45-88-8520   | Thrust Washer                           | (2)     |
| 108          | 45-88-8530   | Barrel Thrust Washer                    | (1)     |
| 109          | 45-88-8535   | Striker Cushion Washer                  | (1)     |
| 113          | 45-88-8730   | Wave Washer                             | (1)     |
| 115          | 06-14-0040   | Hex Head Bolt-Special                   | (1)     |
| 116          | 42-16-0150   | Side Handle Band                        | (1)     |
| <b>★</b> 117 | 14-34-0516   | Side Handle Assembly                    | (1)     |
| 120          | 44-86-0620   | Band Retainer                           | (1)     |
| 121          | 31-44-2020   | Side Handle Housing                     | (1)     |
|              | C4 40 0C70   | Naca Camilas Taol                       |         |