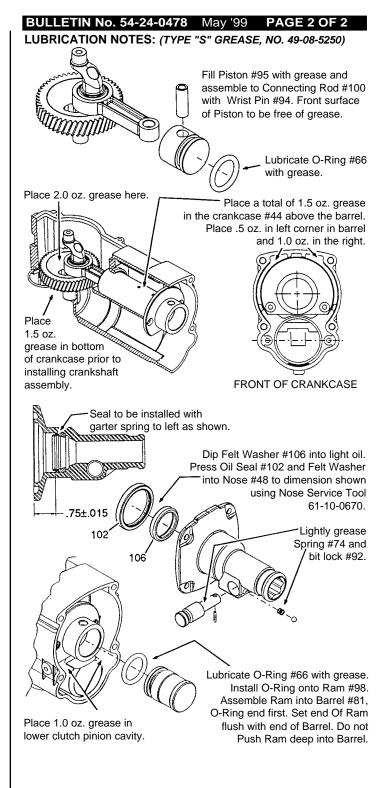

TO INSTALL THE SIDE SHROUDS #54 AND #55, THE TOP HINGE OF THE SHROUDS MUST BE COMPLETELY INTERLOCKED, THEN THE BACK SIDE ROTATED CLOSED AROUND THE TOOL.

- LUBRICATE ALL BORES IN SPINDLE #73 WITH A MEDIUM COATING OF GREASE.
- 108, 109 LUBRICATE RUBBER DAMPING WASHER #63, BARREL THRUST WASHER #108 AND STRIKER CUSHION WASHER #109 WITH A MEDIUM COATING OF GREASE BEFORE ASSEMBLY.
- 9, 100 PRESS NEEDLE BEARING #10 IN ROD #100 SO THAT THE SAME AMOUNT STICKS OUT ON BOTH SIDES OF THE ROD, <u>AS SHOWN</u>.
- 9, 44 PRESS NEEDLE BEARING #9 INTO CRANKCASE #44, FLUSH WITH TOP OF BORE, <u>AS SHOWN</u>.
- 81 <u>LIGHTLY</u> GREASE INSIDE OF BARREL #81 BEFORE ASSEMBLY.
- 48, 73 SMALL OUTSIDE DIAMETER OF SPINDLE #73 IS TO BE LUBRICATED WITH A LIGHT COAT OF GREASE BEFORE ASSEMBLING THE NOSE ASSEMBLY #48 TO THE TOOL.
- 48, 73, 102 NOSE ASSEMBLY #48 MUST BE PLACED SQUARELY OVER SPINDLE #73, WHEN ASSEMBLING, TO PREVENT DAMAGE TO OIL SEAL #102.
- 14, 19, 20, 23 FASTENERS #14, #19, #20 AND #23 ARE TO BE RE-ASSEMBLED USING BLUE LOCTITE.
  - 48, 102 LUBRICATE BORE IN NOSE ASSEMBLY #48 BEFORE PRESSING OIL SEAL #102 INTO PLACE.
  - 61, 66 LUBRICATE O-RINGS #61 AND #66 WITH GREASE.
  - 69 INSTALL BEVEL SNAP RING #69 WITH BEVEL SIDE UP.
  - 4, 50, 80 PLACE BEARING CUP #80 ON SMALL ARMATURE BEARING #4 BEFORE INSTALLING MOTOR COVER #50.
    - 41 BRUSH SPRINGS #41 ARE TO BE WOUND 1/2 TURN TO ENGAGE BRUSHES.
    - 4 RUBBER SEAL SIDE OF BALL BEARING #4 TO FACE FAN.
  - 95, 98 FACES OF PISTON #95 AND RAM #98 ARE TO BE FREE OF GREASE.