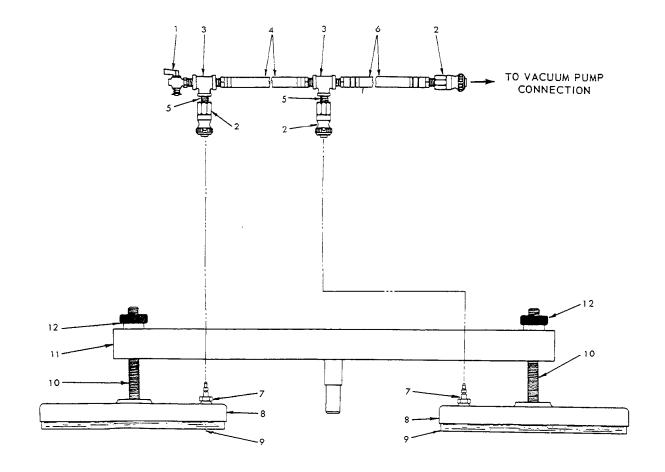

| FIG. | PART NO.   | DESCRIPTION OF PART                                          | NO. REQ. |
|------|------------|--------------------------------------------------------------|----------|
| 1    | 45-80-0080 | 1/4" Air Lock Valve                                          | (1)      |
| 2    | 42-90-0120 | Female Disconnect                                            | (3)      |
| 3    | 43-33-0200 | 1/4" Tee                                                     | (2)      |
| 4    | 14-37-0125 | 26" Hose Assembly                                            | (1)      |
| 5    | 43-33-0210 | 1/4" Close Nipple                                            | (2)      |
| 6    | 14-37-0150 | 96" Hose Assembly                                            | (1)      |
| 7    | 42-90-0110 | Male Disconnect                                              | (2)      |
| 8    | 14-14-0100 | Vacuum Disc Assembly (Includes Fig. 9 )                      | (2)      |
| 9    | 43-44-0090 | Vacuum Disc Gasket                                           | (2)      |
| 10   | 06-92-1500 | Stud                                                         | (2)      |
| 11   | 42-18-0090 | Cross Bar with Pivot                                         | (1)      |
| 12   | 44-40-0200 | Hold Down Nut                                                | (2)      |
| 13   | 49-50-0115 | Vacuum Pump (Not Shown)                                      |          |
|      |            | Refer to Bulletin 54-34-0110                                 |          |
|      | 49-50-0100 | Vacuum Pump (Previous Model)<br>Refer to Bulletin 54-34-0100 |          |