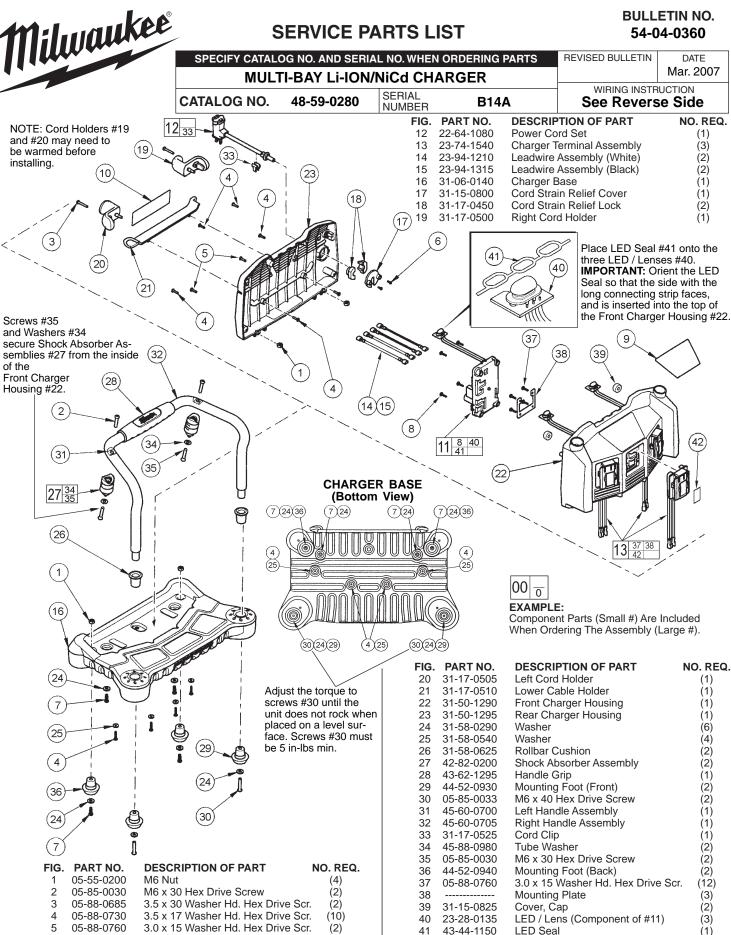

## SERVICE PARTS LIST

(2)

(4)

(12)

(1)

(1)

(3)

42

10-20-0895

3 x 12 Hex Drive Screw

Service Nameplate

Logo Label

M6 x 19 Hex Drive Screw

3.0 x 15 Washer Hd. Hex Drive Scr.

Charger Board Assembly (Incl. #40)

6

8

9

10

11

05-88-0925

05-88-1000

05-88-0760

10-20-2990

12-20-1555

22-09-0820

MILWAUKEE ELECTRIC TOOL CORPORATION 13135 W. LISBON RD., BROOKFIELD, WI 53005

Terminal Warning Label

(3)

| WIRING SPECIFICATIONS                |               |                       |                                                                                                            |
|--------------------------------------|---------------|-----------------------|------------------------------------------------------------------------------------------------------------|
| Wire<br>No.                          | Wire<br>Color | Origin or<br>Part No. | Terminals, Connectors and End Wire Preparation                                                             |
| 1                                    | Black         | 22-64-1080            | Component of the cord set. Connect to J1-1 on Bay 3.                                                       |
| 2                                    | White         | 22-64-1080            | Component of the cord set. Connect to J2-2 on Bay 3.                                                       |
| 3                                    | White         | 23-94-1210            | Component of the leadwire assembly. Connect to J2-1 on Bay 3 / Connect to J2-2 on Bay 2.                   |
| 4                                    | Black         | 23-94-1315            | Component of the leadwire assembly. Connect to J1-2 on Bay 3 / Connect to J1-1 on Bay 2.                   |
| 5                                    | White         | 23-94-1210            | Component of the leadwire assembly. Connect to J2-1 on Bay 2 / Connect to J2-2 on Bay 1.                   |
| 6                                    | Black         | 23-94-1315            | Component of the leadwire assembly. Connect to J1-2 on Bay 2 / Connect to J1-1 on Bay 1.                   |
| 7                                    | Red           | 23-74-1525            | Component of the battery connector assembly. 3 assemblies. Connect to J3 on corresponding Bays 1, 2 and 3. |
| 8                                    | White         | 23-74-1525            | Component of the battery connector assembly. 3 assemblies. Connect to J5 on corresponding Bays 1, 2 and 3. |
| 9                                    | Black         | 23-74-1525            | Component of the battery connector assembly. 3 assemblies. Connect to J4 on corresponding Bays 1, 2 and 3. |
| 10                                   | Red           | 23-28-0135            | Component of the LED/Lens. 3 assemblies. Service according to the instructions above.                      |
| 11                                   | White         | 23-28-0135            | Component of the LED/Lens. 3 assemblies. Service according to the instructions above.                      |
| 12                                   | Green         | 23-28-0135            | Component of the LED/Lens. 3 assemblies. Service according to the instructions above.                      |
| BULK LEAD WIRE - BULLETIN 58-01-0003 |               |                       |                                                                                                            |