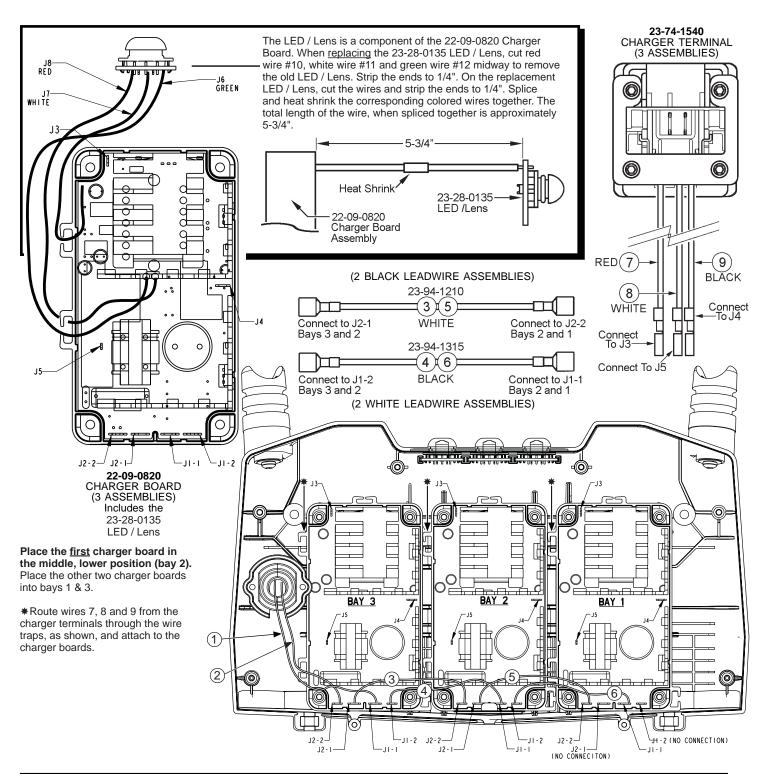

12-20-1555

22-09-0820

MILWAUKEE ELECTRIC TOOL CORPORATION 13135 W. LISBON RD., BROOKFIELD, WI 53005

Terminal Warning Label

(3)

| WIRING SPECIFICATIONS                |               |                       |                                                                                                            |
|--------------------------------------|---------------|-----------------------|------------------------------------------------------------------------------------------------------------|
| Wire<br>No.                          | Wire<br>Color | Origin or<br>Part No. | Terminals, Connectors and End Wire Preparation                                                             |
| 1                                    | Black         | 22-64-1080            | Component of the cord set. Connect to J1-1 on Bay 3.                                                       |
| 2                                    | White         | 22-64-1080            | Component of the cord set. Connect to J2-2 on Bay 3.                                                       |
| 3                                    | White         | 23-94-1210            | Component of the leadwire assembly. Connect to J2-1 on Bay 3 / Connect to J2-2 on Bay 2.                   |
| 4                                    | Black         | 23-94-1315            | Component of the leadwire assembly. Connect to J1-2 on Bay 3 / Connect to J1-1 on Bay 2.                   |
| 5                                    | White         | 23-94-1210            | Component of the leadwire assembly. Connect to J2-1 on Bay 2 / Connect to J2-2 on Bay 1.                   |
| 6                                    | Black         | 23-94-1315            | Component of the leadwire assembly. Connect to J1-2 on Bay 2 / Connect to J1-1 on Bay 1.                   |
| 7                                    | Red           | 23-74-1525            | Component of the battery connector assembly. 3 assemblies. Connect to J3 on corresponding Bays 1, 2 and 3. |
| 8                                    | White         | 23-74-1525            | Component of the battery connector assembly. 3 assemblies. Connect to J5 on corresponding Bays 1, 2 and 3. |
| 9                                    | Black         | 23-74-1525            | Component of the battery connector assembly. 3 assemblies. Connect to J4 on corresponding Bays 1, 2 and 3. |
| 10                                   | Red           | 23-28-0135            | Component of the LED/Lens. 3 assemblies. Service according to the instructions above.                      |
| 11                                   | White         | 23-28-0135            | Component of the LED/Lens. 3 assemblies. Service according to the instructions above.                      |
| 12                                   | Green         | 23-28-0135            | Component of the LED/Lens. 3 assemblies. Service according to the instructions above.                      |
| BULK LEAD WIRE - BULLETIN 58-01-0003 |               |                       |                                                                                                            |