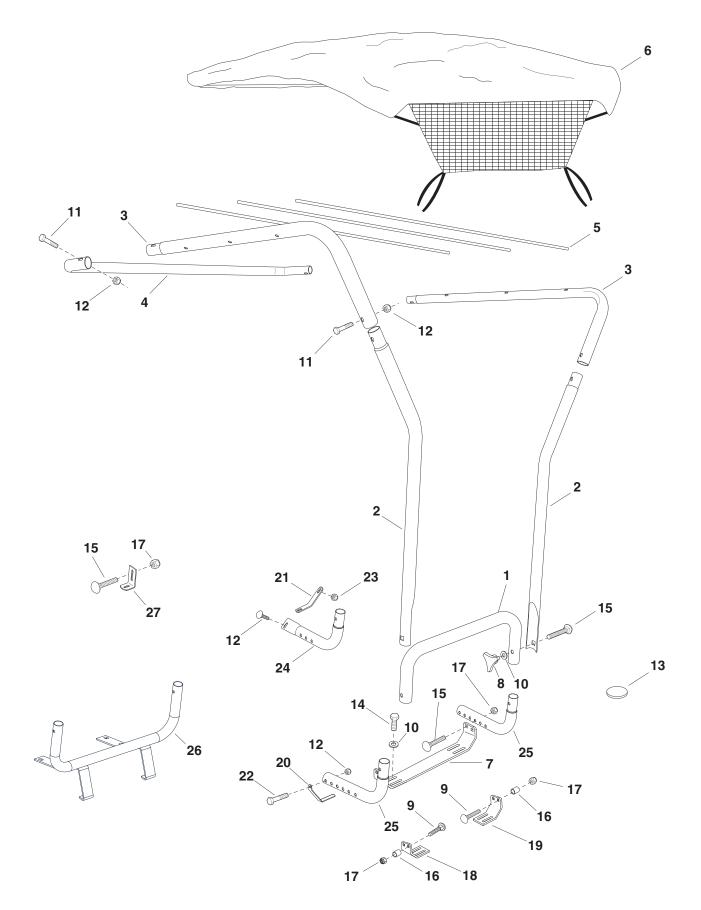

## **REPAIR PARTS FOR MODEL 45-03731 SUN SHADE**

# **REPAIR PARTS FOR MODEL 45-03731 SUN SHADE**

| REF. | PART  | QTY. | DESCRIPTION                     | REF. | PART  | QTY. | DESCRIPTION                 |
|------|-------|------|---------------------------------|------|-------|------|-----------------------------|
| NO.  | NO.   |      |                                 | NO.  | NO.   |      |                             |
| 1    | 49242 | 1    | Base Top Tube                   | 15   | 44977 | 6    | Carriage Bolt, 5/16-18 x 2" |
| 2    | 25014 | 2    | Upright Tube                    | 16   | 23658 | 4    | Spacer                      |
| 3    | 25013 | 2    | Top Tube                        | 17   | 47810 | 6    | Nylock Nut, 5/16-18         |
| 4    | 25012 | 1    | U-Tube                          | 18   | 25303 | 1    | Left Base Bracket           |
| 5    | 25015 | 3    | Support Rod                     | 19   | 25302 | 1    | Right Base Bracket          |
| 6    | 48660 | 1    | Vinyl Canopy                    | 20   | 25794 | 1    | Left Support Bracket        |
| 7    | 25793 | 1    | Base Bracket                    | 21   | 25835 | 1    | Right Support Bracket       |
| 8    | 43720 | 2    | Plastic Knob                    | 22   | 44180 | 1    | Hex Bolt, 5/16-18 x 2"      |
| 9    | 46594 | 4    | Carriage Bolt, 5/16-18 x 2-3/4" | 23   | 43176 | 1    | Carriage Bolt, 1/4-20 x 1"  |
| 10   | 43081 | 4    | Flat Washer, 5/16"              | 24   | 40003 | 1    | Base Leg Tube, (w/flat)     |
| 11   | 43648 | 4    | Hex Bolt, 1/4-20 x 1-1/2"       | 25   | 49325 | 2    | Base Leg Tube               |
| 12   | 47189 | 5    | Nylock Nut, 1/4-20              | 26   | 65535 | 1    | Base Bracket Ass'y          |
| 13   | 48661 | 4    | Adhesive Pad                    | 27   | 25304 | 2    | Rear Support Bracket        |
| 14   | 43063 | 2    | Hex Bolt, 5/16-18 x 1"          |      | 40024 | 1    | Owner's Manual              |