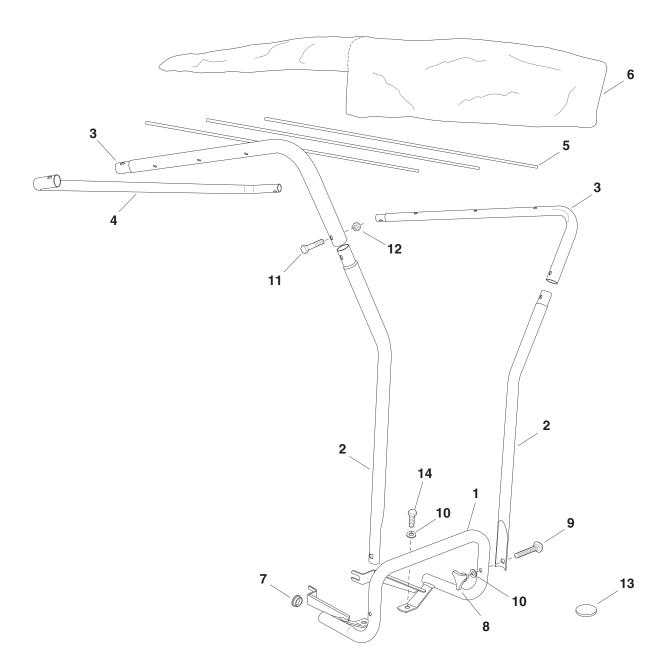

# **REPAIR PARTS FOR MODEL 45-0373 SUN SHADE**

| REF.<br>NO.                     | PART<br>NO.                                                 | QTY.          | DESCRIPTION                                                                      | REF.<br>NO.                          | PART<br>NO.                                                          | QTY.                                 | DESCRIPTION                                                                                                                                                   |
|---------------------------------|-------------------------------------------------------------|---------------|----------------------------------------------------------------------------------|--------------------------------------|----------------------------------------------------------------------|--------------------------------------|---------------------------------------------------------------------------------------------------------------------------------------------------------------|
| 1<br>2<br>3<br>4<br>5<br>6<br>7 | 64567<br>25014<br>25013<br>25012<br>25015<br>49609<br>47674 | 1 2 2 1 3 1 2 | Base Assembly Upright Tube Top Tube U-Tube Support Rod Vinyl Canopy Plastic Plug | 8<br>9<br>10<br>11<br>12<br>13<br>14 | 43720<br>44977<br>43081<br>43648<br>43013<br>48661<br>43063<br>49610 | 2<br>2<br>4<br>4<br>4<br>4<br>2<br>1 | Plastic Knob Carriage Bolt, 5/16-18 x 2" Flat Washer, 5/16" Hex Bolt, 1/4-20 x 1-1/2" Hex Lock Nut, 1/4-20 Adhesive Pad Hex Bolt, 5/16-18 x 1" Owner's Manual |