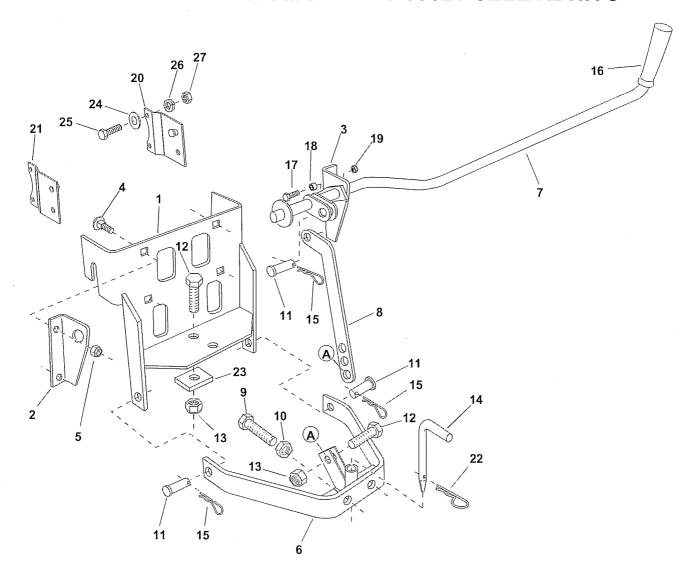

## REPAIR PARTS FOR MODEL 45-03021 SLEEVE HITCH

| Ref! | Part!No.! | Qtv | Description                | Ref | Part!No.! | Qtv! | Description               |
|------|-----------|-----|----------------------------|-----|-----------|------|---------------------------|
| 1    | 65409     | 1   | Sleeve Hitch Frame         | 15  | 43343     | 3    | Pin, Hair Cotter 3/32"    |
| 2    | 25715     | 1   | Pivot Bracket, Left        | 16  | 46471     | 1    | Grip, Plastic             |
| 3    | 25714     | 1   | Pivot Bracket, Right       | 17  | 43063     | 1    | Bolt, 5/16-18 x 1"        |
| 4    | 43350     | 4   | Bolt, Carriage 3/8-16 x 1" | 18  | 23625     | 1    | Spacer                    |
| 5    | HA21362   | 4   | Hex Lock Nut, 3/8-16       | 19  | 47810     | 1    | Nylock Nut, 5/16"         |
| 6    | 65404     | 1   | Sleeve Hitch Lift Assembly | 20  | 65370     | 1    | Mounting Bracket, Right   |
| 7    | 64625     | 1   | Lift Lever Assembly        | 21  | 65369     | 1    | Mounting Bracket, Left    |
| 8    | 24732     | 1   | Lifting Link Plate         | 22  | 714-0117  | 1    | Pin, Hair Cotter, 5/32"   |
| 9    | 47947     | 2   | Bolt, Hex 5/8-11 x 2"      | 23  | 25685     | 1    | Spacer Plate              |
| 10   | 712-0242  | 2   | Hex Jam Nut, 5/8-11        | 24  | 43070     | 2    | Flat Washer               |
| 11   | HA3980    | 3   | Clevis Pin, 5/8" x 1-3/4"  | 25  | 43087     | 4    | Bolt, Hex 3/8-16 x 1-1/4" |
| 12   | 47951     | 2   | Bolt, Hex 5/8-11 x 1-3/4"  | 26  | 43003     | 4    | Lock Washer, 3/8"         |
| 13   | 712-0261  | 2   | Nylock Nut, 5/8-11         | 27  | 43015     | 4    | Hex Nut, 3/8-16           |
| 14   | 47950     | 1   | Pin, Sleeve Hitch          |     | 49949     | 1    | Owner's Manual            |