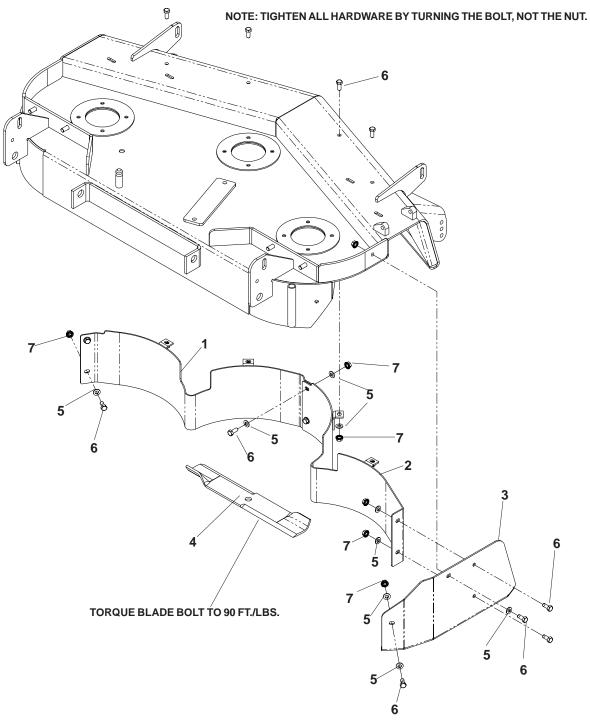

## **Installation Instructions:**

1. Block the front of the mower up to give access to the underside of the front deck. Then carefully remove the standard blades retaining the hardware. Clean any grass out from underneath the deck.

**NOTE:** Tighten all hardware by turning the bolt, not the nut.

- 2. In the kit there are two baffle sections (item 1 and 2). Bolt the two sections together using two of the bolts provided. See illustration for orientation of hardware.
- 3. With the discharge chute up and the two sections bolted together, place the baffle up under the deck and install with hardware provided. See illustration for orientation of hardware.
- 5. Using hardware provided fasten the discharge cover plate to the deck and baffle. See illustration.
- 8. Install the mulching blades using the existing hardware (torque to 90 ft./lbs.). Rotate the blades by hand and check for clearance of all baffles.
- 9. Make sure all hardware is tight and remove blocks and return the mower to its normal position.

## **PARTS LIST**

| ITEM | PART NO.  | QTY. | DESCRIPTION             |
|------|-----------|------|-------------------------|
| 1    | 539110700 | 1    | 42" BAFFLE, LEFT        |
| 2    | 539110702 | 1    | 42" BAFFLE, RIGHT       |
| 3    | 539110704 | 1    | 42" MULCH CAP           |
| 4    | 539109699 | 3    | BLADE, MULCH, 14 5/8"   |
| 5    | 539990188 | 15   | WASHER, 5/16, SAE       |
| 6    | 539976934 | 12   | HCS, 5/16-18 X 3/4, GR5 |
| 7    | 539990585 | 12   | NUT, 5/16C              |