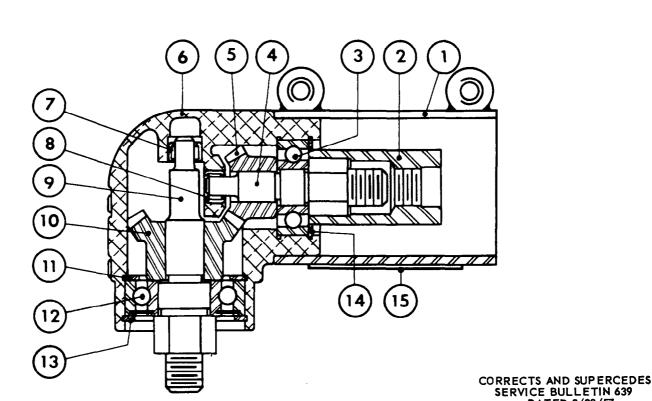

## ILLUSTRATED PARTS FOR CURRENT MODEL

|                                            |            |                              |             |        |             | ··· <b>-</b> ···                                                     |             |
|--------------------------------------------|------------|------------------------------|-------------|--------|-------------|----------------------------------------------------------------------|-------------|
| FIG.                                       | PART NO.   | DESCRIPTION OF PART          | SEE<br>NOTE | FIG.   | PART NO.    | DESCRIPTION OF PART                                                  | SEE<br>NOTE |
| 1                                          | 45-22-0120 | Attachment Sleeve Assembly   |             | 8      | 02-50-1610  | Needle Bearing                                                       |             |
| 2                                          | 42-90-0080 |                              | Α           | 9      | 38-50-2751  | Spindle (Low Speed)                                                  | D           |
| 3                                          | 02-04-1230 | Ball Bearing                 |             | 10     | 32-05-1001  | Large Bevel Gear (See Fig. 5                                         |             |
| <b>*</b> 4                                 | 38-50-2901 |                              | В           | 11     | 45-36-0140  |                                                                      | Е           |
| 5                                          | 32-05-1021 |                              |             | 12     | 02-04-1740  |                                                                      |             |
|                                            |            | in sets)                     |             | 13     | 34-80-2900  |                                                                      |             |
| 6                                          | 28-50-7551 | Housing                      | С           | 14     | 34-80-2300  | Tru-arc Snap Ring                                                    |             |
| 7                                          | 02-50-1610 | Needle Bearing               |             | 15     | 12-98-3200  | Name Plate                                                           |             |
|                                            |            | MISCELI                      | LANEOL      | IS PAF | RTS (NOT IL | LUSTRATED)                                                           |             |
| PART NO. DESCRIPTION OF PART               |            |                              |             | PAR    | T NO. DE    | SCRIPTION OF PART                                                    |             |
| 44-60-0170 Knock Out Pin (For ¼" Chucks)   |            |                              |             | 49-96  | 5-4060 Ope  | SCRIPTION OF PART<br>en End Wrench (9/16'' & 11/16'')<br>odruff Keys |             |
| 44-60                                      | -0190 Kno  | ck Out Pin (For ¼'' Chucks)  |             | 06-4   | 2-1200 Woo  | odruff Keys                                                          | (2)         |
| 06-75                                      |            | 16x1 Hex. Hd. Cap Screws (2) |             | 06-77  | 7-0450 4×1  | 1/4 Driv-In Name Plate Screws                                        | (2)         |
|                                            |            | •                            |             | 42-90  | 0-0090 He   | x-Two Sides (for use with \$412&\$                                   | 512)        |
| NOTES - REPLACEMENT PARTS FOR OLDER MODELS |            |                              |             |        |             |                                                                      |             |