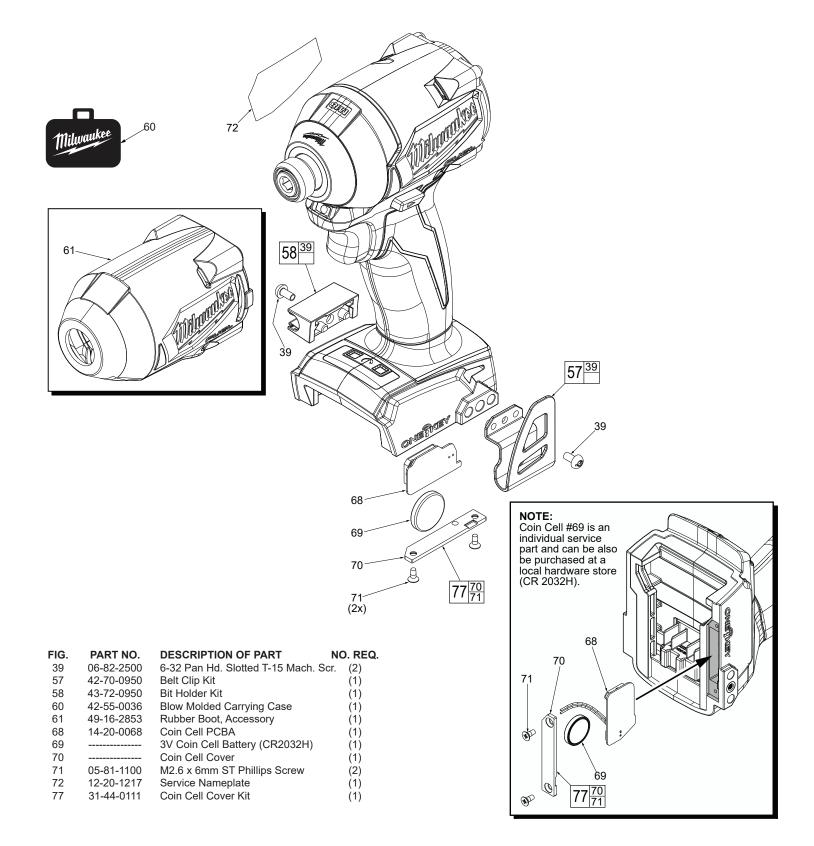

## SERVICE PARTS LIST

Milwaukee

| SPECIFY CATALOG NO. AND SERIAL NO. WHEN ORDERING PARTS |         |                        |      | REVISED BULLETIN                                                                                                                                                                                                                                                                                                                                                                                                                                                                                                                                                                                                                                                                                                                                                                                                                                                                                                                                                                                                                                                                                                                                                                                                                                                                                                                                                                                                                                                                                                                                                                                                                                                                                                                                                                                                                                                                                                                                                                                                                                                                                                              | DATE     |
|--------------------------------------------------------|---------|------------------------|------|-------------------------------------------------------------------------------------------------------------------------------------------------------------------------------------------------------------------------------------------------------------------------------------------------------------------------------------------------------------------------------------------------------------------------------------------------------------------------------------------------------------------------------------------------------------------------------------------------------------------------------------------------------------------------------------------------------------------------------------------------------------------------------------------------------------------------------------------------------------------------------------------------------------------------------------------------------------------------------------------------------------------------------------------------------------------------------------------------------------------------------------------------------------------------------------------------------------------------------------------------------------------------------------------------------------------------------------------------------------------------------------------------------------------------------------------------------------------------------------------------------------------------------------------------------------------------------------------------------------------------------------------------------------------------------------------------------------------------------------------------------------------------------------------------------------------------------------------------------------------------------------------------------------------------------------------------------------------------------------------------------------------------------------------------------------------------------------------------------------------------------|----------|
| M18™ FUEL™ ONE KEY 1/4" Hex Impact Driver              |         |                        |      | NAME IN COLUMN TO THE PARTY OF | May 2019 |
| CATALOG NO.                                            | 2857-20 | STARTING<br>SERIAL NO. | J64A | WIRING INSTRUCTION                                                                                                                                                                                                                                                                                                                                                                                                                                                                                                                                                                                                                                                                                                                                                                                                                                                                                                                                                                                                                                                                                                                                                                                                                                                                                                                                                                                                                                                                                                                                                                                                                                                                                                                                                                                                                                                                                                                                                                                                                                                                                                            |          |