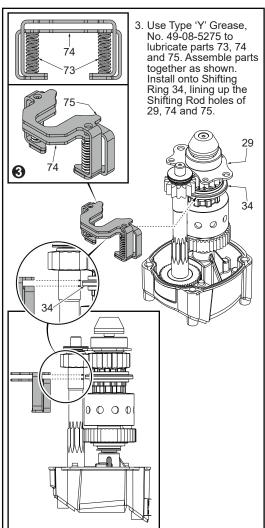

4. Carefully feed both Shifting Rods through the holes in the Bearing Retaining Plate and the Long and Short Shift Plates down into the corresponding holes in the service fixture. Carefully place the Gearcase Assembly over the gearing and onto the service fixture. Turn the assembly over and remove the diaphragm service fixture.