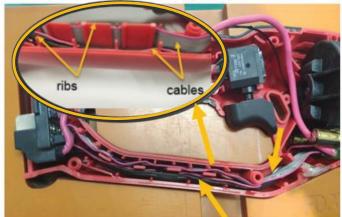

## **WIRING**

As an aid to reassembly, take notice of wire routing and position in wire guides and traps while dismantling tool.

Be sure that all components of the electronics kit are seated firmly and squarely in the handle recesses.

Avoid pinched wires, be sure that all wires and sleeves are pressed completely down in wire guides and traps.

Prior to installing the handle cover onto the handle support, be sure that there are no interferences.

**Step 1.** Place the LED into the slot as picture shows.

**Step 2.** Place the ribbon cable and wires in traps and make sure they are below the ribs.