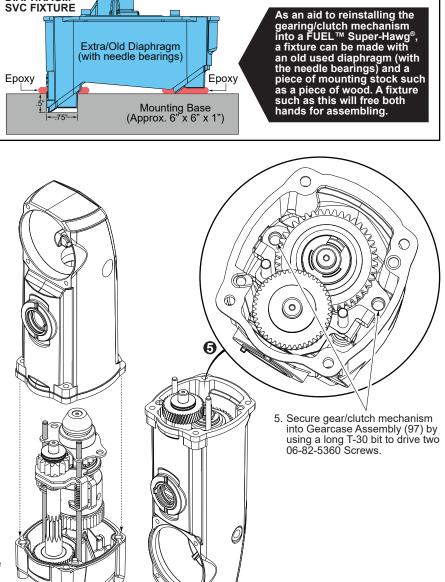

4. Carefully feed both Shifting Rods through the holes in the Bearing Retaining Plate and the Long and Short Shift Plates down into the corresponding holes in the service fixture. Carefully place the Gearcase Assembly over the gearing and onto the service fixture. Turn the assembly over and remove the diaphragm service fixture.

**DIAPHRAGM** 

**SVC FIXTURE** 

Extra/Old Diaphragm (with needle bearings)