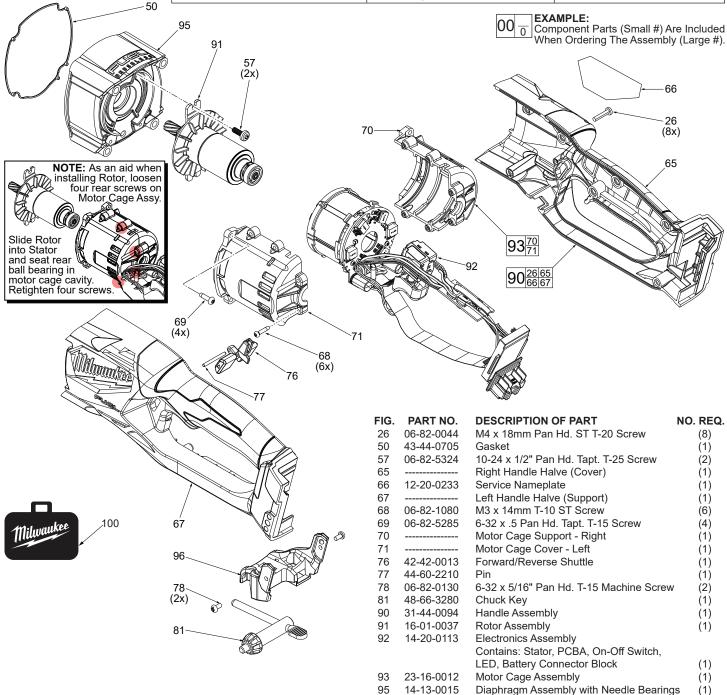

## **IMPORTANT!**

43-72-0012

48-55-3565

96

To prevent damage to the High Voltage Wire Assembly, a component in the Electronics Assembly #92, see service note on page 4 prior to removing the Motor Cage Cover #71.