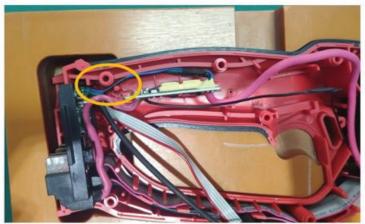

## **WIRING**

**Step 3.** Place the SSD Board.

**Step 4.**Place the Switch and Switch Wire as shown in the picture above.

**Step 5.**Place the Forward/Reverse Shuttle in handle as picture shows above.

**Step 6.**Assemble Handle Halves together and secure with screws in the sequence shown above.