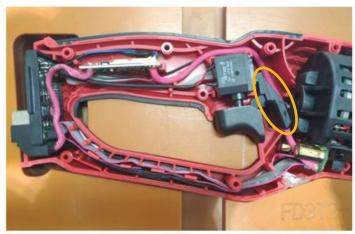

## **WIRING**

**Step 3.** Place the SSD Board.

**Step 4.**Place the Switch and Switch Wire as shown in the picture above.

**Step 5.**Place the Forward/Reverse Shuttle in handle as picture shows above.

**Step 6.**Assemble Handle Halves together and secure with screws in the sequence shown above.