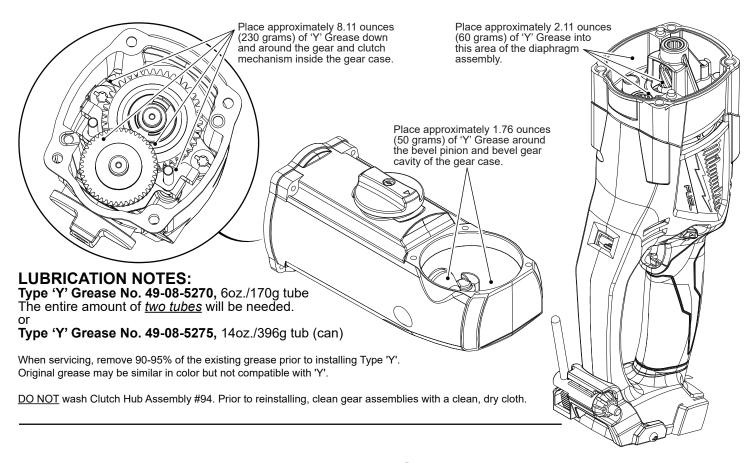

## SERVICE PARTS LIST

**BULLETIN NO.** 54-10-2740

| SCREW TORQUE CHART |            |                      |  |  |  |  |  |
|--------------------|------------|----------------------|--|--|--|--|--|
|                    |            | Seat Torque          |  |  |  |  |  |
| Item Part Number   |            | (Kg./cm.) (In./lbs.) |  |  |  |  |  |
| 5                  | 05-88-9915 | 60-65 52-56          |  |  |  |  |  |
| 7                  | 05-88-0510 | 30-45 26-39          |  |  |  |  |  |
| 16                 | 06-82-5411 | 45-55 30-43          |  |  |  |  |  |
| 19                 | 06-75-3155 | 140-160 122-139      |  |  |  |  |  |
| 26                 | 06-82-0044 | 16-20 13-17          |  |  |  |  |  |
| 30                 | 06-82-5360 | 75-86 65-74          |  |  |  |  |  |
| 57                 | 06-82-5324 | 46-58 40-50          |  |  |  |  |  |
| 68                 | 06-82-7240 | 13-15 11-13          |  |  |  |  |  |
| 69                 | 06-82-5285 | 12-17 10-14          |  |  |  |  |  |
| 78                 | 06-82-0130 | 6-10 5-8             |  |  |  |  |  |
| 102                | 06-82-2368 | 8-12 7-10            |  |  |  |  |  |