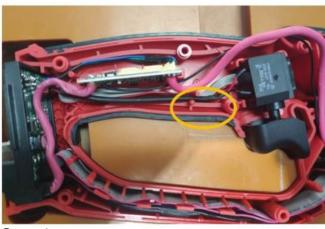

## **WIRING**

**Step 3.** Place the SSD Board.

**Step 4.**Place the Switch and Switch Wire as shown in the picture above.

**Step 5.**Place the Forward/Reverse Shuttle in handle as picture shows above.

**Step 6.**Assemble Handle Halves together and secure with screws in the sequence shown above.