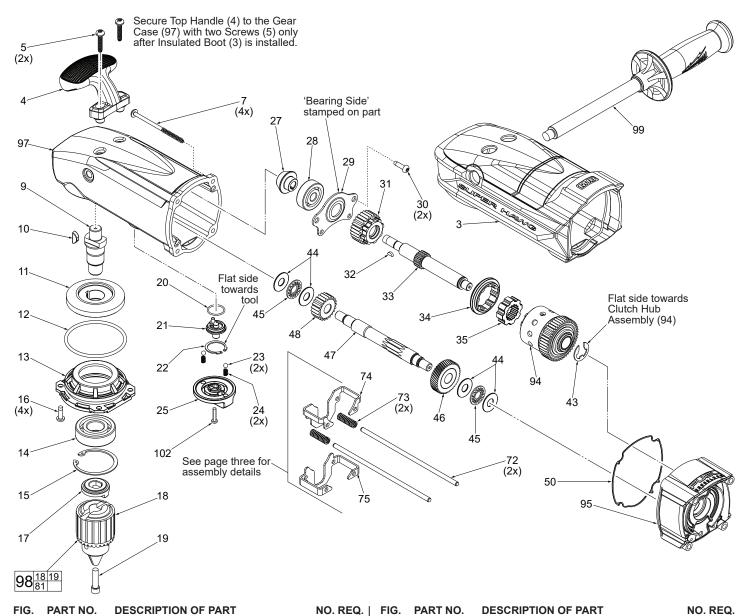

(1)

(1)

(1) (1) (1)

| FIG. | PART NO.   | DESCRIPTION OF PART NO                    | . REQ. | FIG. | PART NO.   | DESCRIPTION OF PART                      | N |
|------|------------|-------------------------------------------|--------|------|------------|------------------------------------------|---|
| 3    | 45-12-0020 | Insulated Boot                            | (1)    | 44   | 45-88-0395 | Thrust Washer                            |   |
| 4    | 31-44-2709 | Top Handle                                | (1)    | 45   | 02-80-0180 | Thrust Bearing                           |   |
| 5    | 05-88-9915 | M5 x 1.23 x 25mm Pan Hd. DG T-25 Screw    | (2)    | 46   | 32-42-0200 | 1st Intermediate Gear                    |   |
| 7    | 05-88-0510 | M5 x 80mm Pan Hd. T-20 PT Screw           | (4)    | 47   | 32-60-0018 | 2nd Intermediate Low Speed Pinion Shaft  |   |
| 9    | 38-50-0027 | Spindle                                   | (1)    | 48   | 32-60-0405 | 2nd Intermediate High Speed Pinion Shaft |   |
| 10   | 06-42-2400 | Woodruff Key                              | (1)    | 50   | 43-44-0705 | Gasket                                   |   |
| 11   | 32-05-0400 | Bevel Gear                                | (1)    | 72   | 44-94-0012 | Shifting Rod                             |   |
| 12   | 34-40-0005 | O-Ring                                    | (1)    | 73   | 40-50-0067 | Shifter Spring                           |   |
| 13   | 28-53-0095 | Spindle Mounting Hub                      | (1)    | 74   | 42-76-0281 | Short Shift                              |   |
| 14   | 02-04-2031 | Ball Bearing                              | (1)    | 75   | 42-76-0271 | Long Shift                               |   |
| 15   | 34-80-2980 | Retaining Ring                            | (1)    | 94   | 14-08-0010 | Clutch Hub Assembly                      |   |
| 16   | 06-82-5411 | 10-24 x .625 Pan Hd. Taptite T-25 Screw   | (4)    | 95   | 14-13-0015 | Diaphragm Assembly with Needle Bearings  | 3 |
| 17   | 28-53-0115 | Chuck Hub                                 | (1)    | 97   | 14-30-0505 | Gearcase Assembly with Needle Bearings   |   |
| 18   |            | 1/2" Keyed Chuck                          | (1)    | 98   | 48-66-1481 | 1/2" Keyed Chuck with Chuck Key & Screw  | J |
| 19   | 06-75-3155 | 1/4-20 x 1" Socket Head Screw-LH Thread   | (1)    | 99   | 14-34-0030 | Side Handle Assembly                     |   |
| 20   | 34-40-1570 | O-Ring                                    | (1)    | 102  | 06-82-2368 | 3.5 x 16mm Pan Hd. ST T-10 Screw         |   |
| 21   | 28-53-0085 | Shifting Hub                              | (1)    |      |            |                                          |   |
| 22   | 44-86-0032 | Retaining Ring                            | (1)    |      |            |                                          |   |
| 23   | 02-02-1300 | Steel Ball                                | (2)    |      |            |                                          |   |
| 24   | 40-50-8690 | Detent Spring                             | (2)    |      |            |                                          |   |
| 25   | 43-98-0067 | Shifting Knob                             | (1)    |      |            |                                          |   |
| 27   | 32-60-0280 | Bevel Pinion                              | (1)    |      |            |                                          |   |
| 28   | 02-04-1055 | Ball Bearing                              | (1)    |      |            |                                          |   |
| 29   | 44-66-1005 | Bearing Retaining Plate                   | (1)    |      |            |                                          |   |
| 30   | 06-82-5360 | 1/4-20 x .625 Pan Hd. Taptite T-30 Screw  | (2)    |      |            |                                          |   |
| 31   | 32-44-0500 | 2nd Intermediate High Speed Gear Assembly | (1)    |      |            |                                          |   |
| 32   | 06-42-0800 | Woodruff Key                              | (1)    |      |            |                                          |   |
| 33   | 36-66-0300 | 2nd Intermediate Shaft                    | (1)    |      |            |                                          |   |
| 34   | 42-90-0015 | Shifting Ring                             | (1)    |      |            |                                          |   |
| 35   | 43-12-0065 | Drive Hub                                 | (1)    |      |            |                                          |   |
| 43   | 34-60-1450 | E-Ring                                    | (1) l  |      |            |                                          |   |
|      |            |                                           |        |      |            |                                          |   |