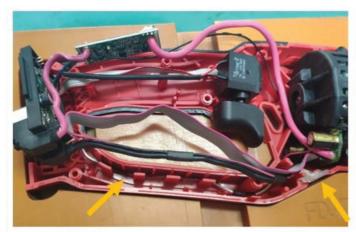

## **WIRING**

As an aid to reassembly, take notice of wire routing and position in wire guides and traps while dismantling tool.

Be sure that all components of the electronics kit are seated firmly and squarely in the handle recesses.

Avoid pinched wires, be sure that all wires and sleeves are pressed completely down in wire guides and traps.

Prior to installing the handle cover onto the handle support, be sure that there are no interferences.