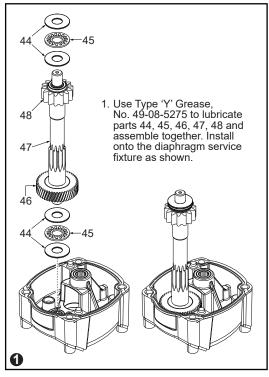

4. Carefully feed both Shifting Rods through the holes in the Bearing Retaining Plate and the Long and Short Shift Plates down into the corresponding holes in the service fixture. Carefully place the Gearcase Assembly over the gearing and onto the service fixture. Turn the assembly over and remove the diaphragm service fixture.

**DIAPHRAGM** 

**SVC FIXTURE** 

Extra/Old Diaphragm (with needle bearings)