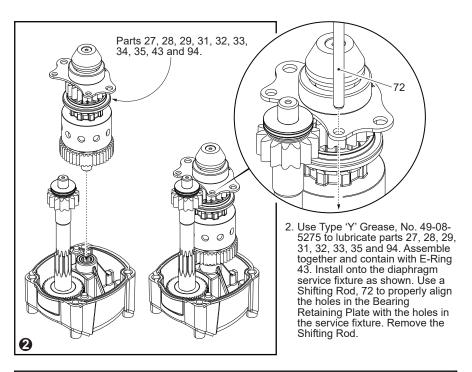

(1)

(1)

(1) (1) (1)

| FIG. | PART NO.   | DESCRIPTION OF PART NO                    | . REQ. | FIG. | PART NO.   | DESCRIPTION OF PART                      | N |
|------|------------|-------------------------------------------|--------|------|------------|------------------------------------------|---|
| 3    | 45-12-0020 | Insulated Boot                            | (1)    | 44   | 45-88-0395 | Thrust Washer                            |   |
| 4    | 31-44-2709 | Top Handle                                | (1)    | 45   | 02-80-0180 | Thrust Bearing                           |   |
| 5    | 05-88-9915 | M5 x 1.23 x 25mm Pan Hd. DG T-25 Screw    | (2)    | 46   | 32-42-0200 | 1st Intermediate Gear                    |   |
| 7    | 05-88-0510 | M5 x 80mm Pan Hd. T-20 PT Screw           | (4)    | 47   | 32-60-0018 | 2nd Intermediate Low Speed Pinion Shaft  |   |
| 9    | 38-50-0027 | Spindle                                   | (1)    | 48   | 32-60-0405 | 2nd Intermediate High Speed Pinion Shaft |   |
| 10   | 06-42-2400 | Woodruff Key                              | (1)    | 50   | 43-44-0705 | Gasket                                   |   |
| 11   | 32-05-0400 | Bevel Gear                                | (1)    | 72   | 44-94-0012 | Shifting Rod                             |   |
| 12   | 34-40-0005 | O-Ring                                    | (1)    | 73   | 40-50-0067 | Shifter Spring                           |   |
| 13   | 28-53-0095 | Spindle Mounting Hub                      | (1)    | 74   | 42-76-0281 | Short Shift                              |   |
| 14   | 02-04-2031 | Ball Bearing                              | (1)    | 75   | 42-76-0271 | Long Shift                               |   |
| 15   | 34-80-2980 | Retaining Ring                            | (1)    | 94   | 14-08-0010 | Clutch Hub Assembly                      |   |
| 16   | 06-82-5411 | 10-24 x .625 Pan Hd. Taptite T-25 Screw   | (4)    | 95   | 14-13-0015 | Diaphragm Assembly with Needle Bearings  | 3 |
| 17   | 28-53-0115 | Chuck Hub                                 | (1)    | 97   | 14-30-0505 | Gearcase Assembly with Needle Bearings   |   |
| 18   |            | 1/2" Keyed Chuck                          | (1)    | 98   | 48-66-1481 | 1/2" Keyed Chuck with Chuck Key & Screw  | J |
| 19   | 06-75-3155 | 1/4-20 x 1" Socket Head Screw-LH Thread   | (1)    | 99   | 14-34-0030 | Side Handle Assembly                     |   |
| 20   | 34-40-1570 | O-Ring                                    | (1)    | 102  | 06-82-2368 | 3.5 x 16mm Pan Hd. ST T-10 Screw         |   |
| 21   | 28-53-0085 | Shifting Hub                              | (1)    |      |            |                                          |   |
| 22   | 44-86-0032 | Retaining Ring                            | (1)    |      |            |                                          |   |
| 23   | 02-02-1300 | Steel Ball                                | (2)    |      |            |                                          |   |
| 24   | 40-50-8690 | Detent Spring                             | (2)    |      |            |                                          |   |
| 25   | 43-98-0067 | Shifting Knob                             | (1)    |      |            |                                          |   |
| 27   | 32-60-0280 | Bevel Pinion                              | (1)    |      |            |                                          |   |
| 28   | 02-04-1055 | Ball Bearing                              | (1)    |      |            |                                          |   |
| 29   | 44-66-1005 | Bearing Retaining Plate                   | (1)    |      |            |                                          |   |
| 30   | 06-82-5360 | 1/4-20 x .625 Pan Hd. Taptite T-30 Screw  | (2)    |      |            |                                          |   |
| 31   | 32-44-0500 | 2nd Intermediate High Speed Gear Assembly | (1)    |      |            |                                          |   |
| 32   | 06-42-0800 | Woodruff Key                              | (1)    |      |            |                                          |   |
| 33   | 36-66-0300 | 2nd Intermediate Shaft                    | (1)    |      |            |                                          |   |
| 34   | 42-90-0015 | Shifting Ring                             | (1)    |      |            |                                          |   |
| 35   | 43-12-0065 | Drive Hub                                 | (1)    |      |            |                                          |   |
| 43   | 34-60-1450 | E-Ring                                    | (1) l  |      |            |                                          |   |
|      |            |                                           |        |      |            |                                          |   |