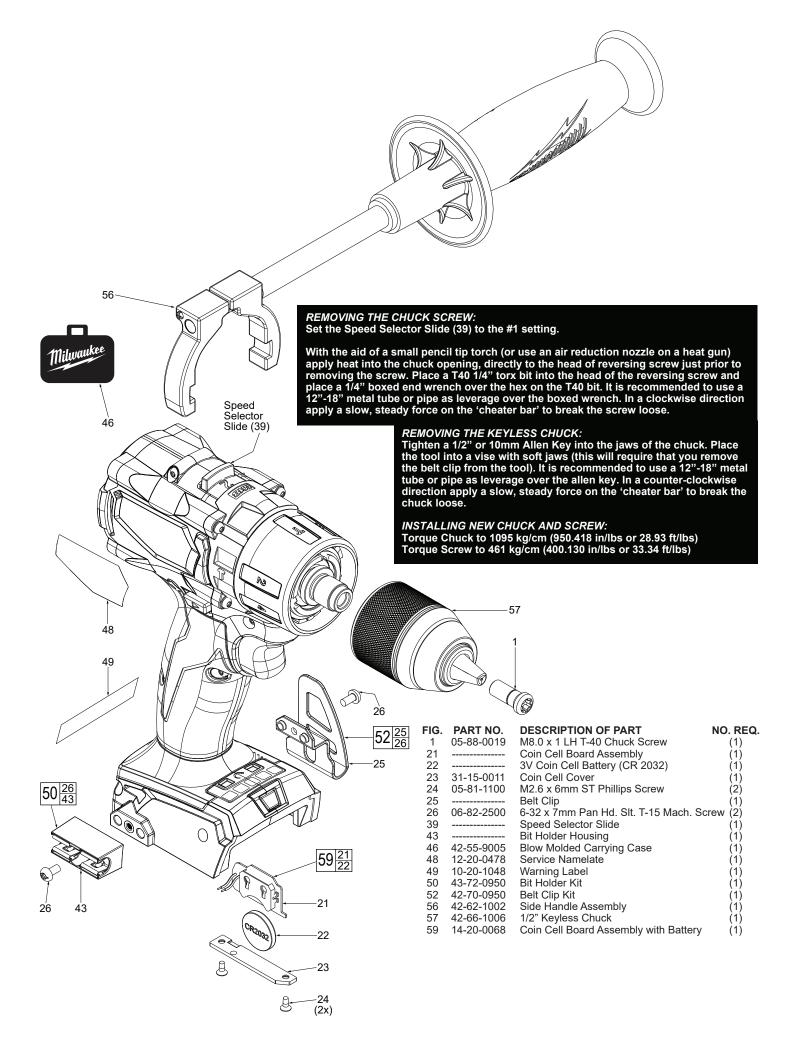

# BULLETIN NO. 54-00-2806

| SPECIFY CATALOG NO. AND SERIAL NO. WHEN ORDERING PARTS |         |                        |      | REVISED BULLETIN   | DATE      |
|--------------------------------------------------------|---------|------------------------|------|--------------------|-----------|
| M18™ FUEL™ ONE KEY HAMMER-DRILL                        |         |                        |      |                    | Oct. 2019 |
| CATALOG NO.                                            | 2806-20 | STARTING<br>SERIAL NO. | J79A | WIRING INSTRUCTION |           |
|                                                        |         |                        |      |                    |           |