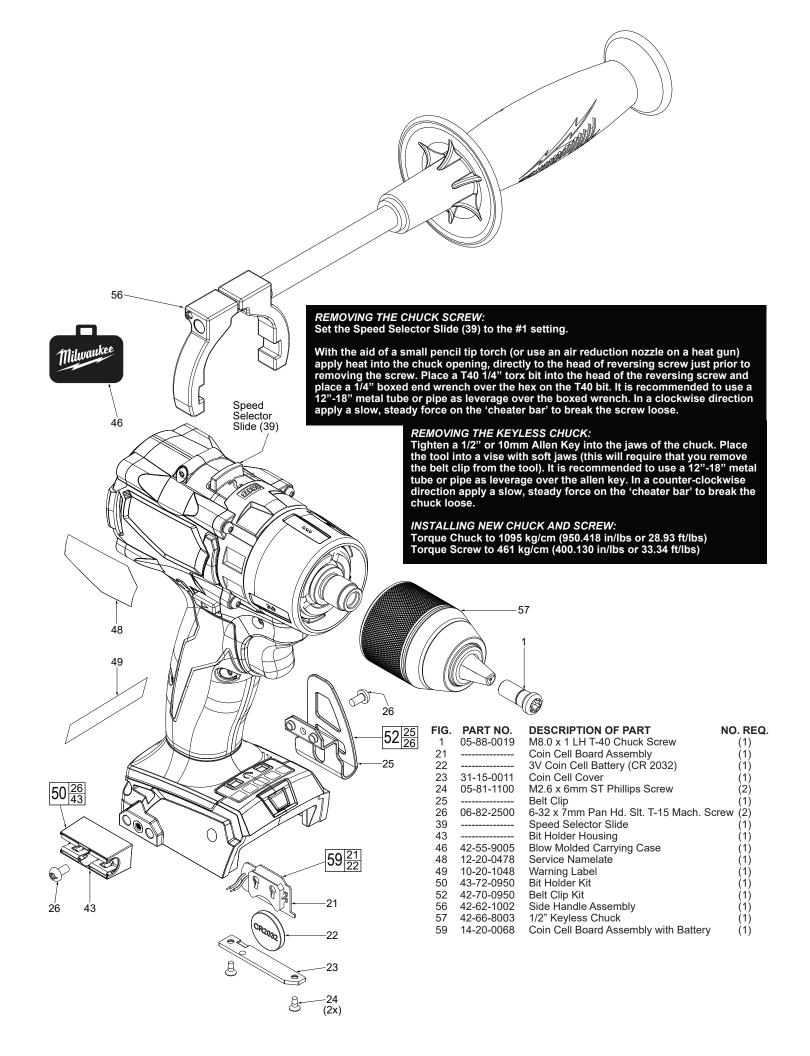

Milwaukee

| SPECIFY CATALOG NO. AND SERIAL NO. WHEN ORDERING PARTS |         |                        |      | REVISED BULLETIN     | DATE      |
|--------------------------------------------------------|---------|------------------------|------|----------------------|-----------|
| M18™ FUEL™ ONE KEY DRIVER-DRILL                        |         |                        |      |                      | Oct. 2019 |
| CATALOG NO.                                            | 2805-20 | STARTING<br>SERIAL NO. | J78A | - WIRING INSTRUCTION |           |