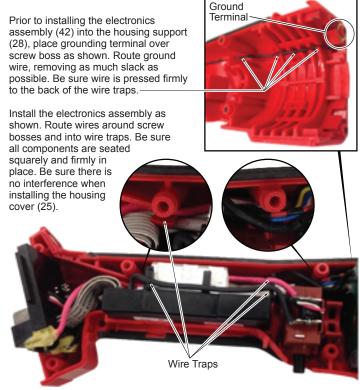

| 1        |
| 47   | 14-46-0167 | 1/4" Collet and Nut Kit             | 1        |

| SCREW TORQUE SPECIFICATIONS |            |                       |             |            |  |  |
|-----------------------------|------------|-----------------------|-------------|------------|--|--|
|                             |            |                       | SEAT TORQUE |            |  |  |
| FIG.                        | PART NO.   | WHERE USED            | (KG/CM      | ) (IN/LBS) |  |  |
| 11                          | 05-88-1200 | Housing Cover         | 10-14       | 8.6-12.1   |  |  |
| 12                          | 06-82-7236 | Housing Cover         | 5-7         | 4.3-6.0    |  |  |
| 15                          | 06-81-5376 | Spindle Housing Cover | 10-14       | 8.6-12.1   |  |  |