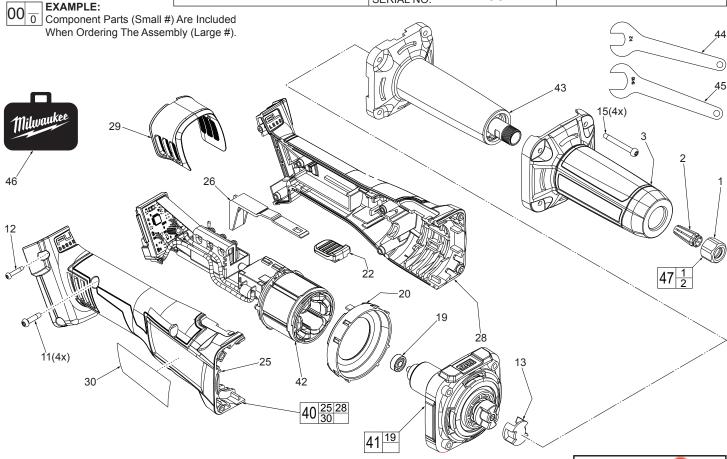

| FIG. |            | DESCRIPTION OF PART                 | NO. REQ. |
|------|------------|-------------------------------------|----------|
| 1    | 48-68-0031 |                                     | 1        |
| 2    |            |                                     | 1        |
| 3    | 31-15-0054 | Spindle Housing Cover               | 1        |
| 11   | 05-88-1200 | M4 x 1.4 x 16 Pan Hd. ST T-20 Screw | 4        |
| 12   | 06-82-7236 | M3 x 1.0 x 16 Pan Hd. ST T-10 Screw | 1        |
| 13   | 42-90-0024 | Coupler Insert                      | 1        |
| 15   | 06-81-5376 | M4 x 1.4 x 34 Pan Hd. ST T-20 Screw | 4        |
| 19   | 02-04-0033 | Ball Bearing                        | 1        |
| 20   | 42-14-0006 | Baffle                              | 1        |
| 22   | 31-92-0055 | Slider Button                       | 1        |
| 25   |            | Housing Cover                       | 1        |
| 26   | 31-84-0100 | Slide Pole                          | 1        |
| 28   |            | Housing Support                     | 1        |
| 29   | 31-15-0275 | Dust Cover                          | 1        |
| 30   | 12-20-0106 | Service Nameplate                   | 1        |
| 40   | 14-34-2784 | Housing Assembly                    | 1        |
| 41   | 16-01-2784 | Rotor/Fan Housing Assembly          | 1        |
| 42   | 14-20-2784 | Electronics Assembly                | 1        |
| 43   | 28-50-0401 | Spindle Housing Assembly            | 1        |
| 44   | 49-96-4040 | 1/2" Open End Wrench                | 1        |
| 45   | 49-96-4090 | 11/16" Open End Wrench              | 1        |
| 46   | 42-55-2784 | Blow Molded Carrying Case           | 1        |
| 47   | 14-46-0167 | 1/4" Collet and Nut Kit             | 1        |